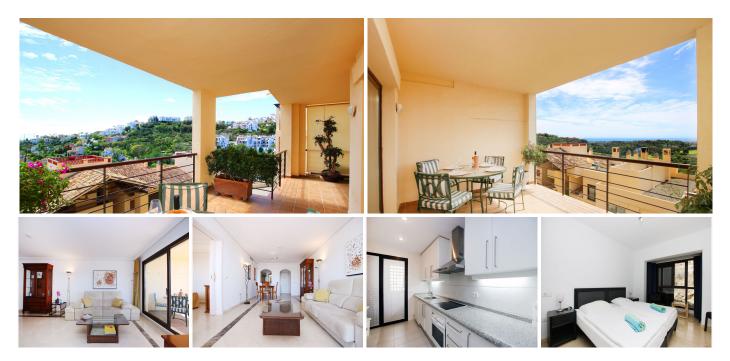

## REF# R4693900 - 445.000 €

| 3    | 2     | 116 m² | 30 m²   |
|------|-------|--------|---------|
| Beds | Baths | Built  | Terrace |

This light and spacious middle floor apartment is situated in the popular community Los Pinos at Los Arqueros Golf & Country Club. It offers beautiful views at both the Golfcourse and the Mediteranean Sea and Africa. The Apartment consists of three bedrooms (one with separate balcony) and two bathrooms, one with bath and the other with shower, a fully equipped spacious kitchen with separate utilityroom and a light Livingroom with connecting covered Terrace with amazing views. Both terraces have south orientation and stunning views overlooking the golfcourse, mountains and the sea. One of the bedrooms can easily be adjusted to the livingroom because of an existing sliding door. The apartment is benefiting from cream marbled floors, hot and cold AC and a parking space in the garage as well as a storage room. Los Pinos is the first built complex at los Arqueros and consists of 96 apartments in a gated community surrounded by landscaped tropical gardens. It offers two communal pools of which one is heated all year. The large pool offers views at mountains and sea. At Los Arqueros Golf & Countryclub you will find besides the golfcourse (designed by Seve Ballasteros) and it's clubhouse, Tennis and Padel courses, a fully equipped gym, bowling and snookerfacilities a sportsbar and restaurant La View with excellent food and amazing views to Gibraltar. A supermarket is situated at 5 minutes from los Arqueros as well as a pharmacy and several restaurants. Located at just several minutes from the famous port Puerto Banus, Marbella and the traditional