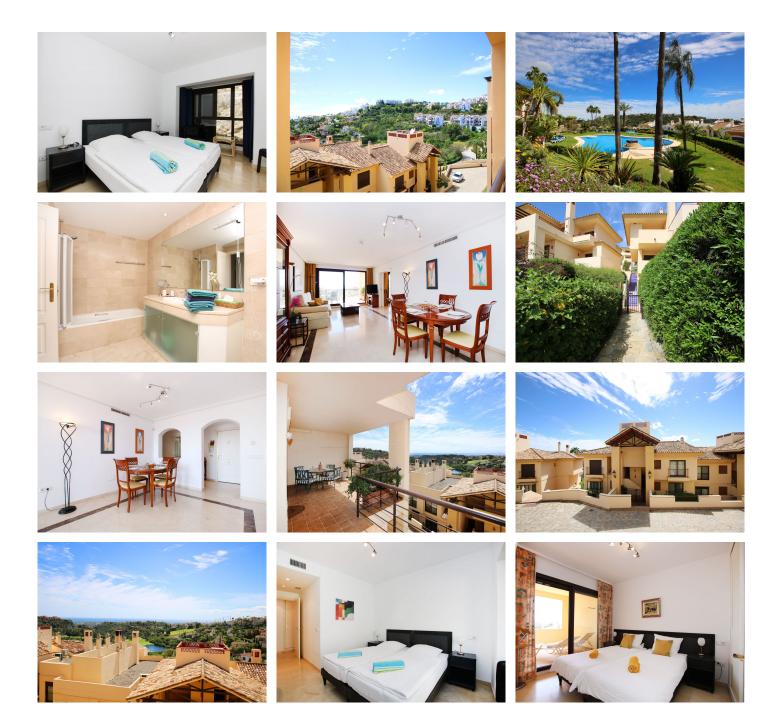

## REF# R4693900 - 445.000 €

| 3    | 2     | 116 m² | 30 m²   |
|------|-------|--------|---------|
| Beds | Baths | Built  | Terrace |

This light and spacious middle floor apartment is situated in the popular community Los Pinos at Los Arqueros Golf & Country Club. It offers beautiful views at both the Golfcourse and the Mediteranean Sea and Africa. The Apartment consists of three bedrooms (one with separate balcony) and two bathrooms, one with bath and the other with shower, a fully equipped spacious kitchen with separate utilityroom and a light Livingroom with connecting covered Terrace with amazing views. Both terraces have south orientation and stunning views overlooking the golfcourse, mountains and the sea. One of the bedrooms can easily be adjusted to the livingroom because of an existing sliding door. The apartment is benefiting from cream marbled floors, hot and cold AC and a parking space in the garage as well as a storage room. Los Pinos is the first built complex at los Arqueros and consists of 96 apartments in a gated community surrounded by landscaped tropical gardens. It offers two communal pools of which one is heated all year. The large pool offers views at mountains and sea. At Los Arqueros Golf & Countryclub you will find besides the golfcourse (designed by Seve Ballasteros) and it's clubhouse, Tennis and Padel courses, a fully equipped gym, bowling and snookerfacilities a sportsbar and restaurant La View with excellent food and amazing views to Gibraltar. A supermarket is situated at 5 minutes from los Arqueros as well as a pharmacy and several restaurants. Located at just several minutes from the famous port Puerto Banus, Marbella and the traditional