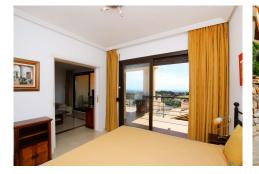

## REF# R4693900 - 445.000 €

| 3    | 2     | 116 m² | 30 m²   |
|------|-------|--------|---------|
| Beds | Baths | Built  | Terrace |

This light and spacious middle floor apartment is situated in the popular community Los Pinos at Los Arqueros Golf & Country Club. It offers beautiful views at both the Golfcourse and the Mediteranean Sea and Africa. The Apartment consists of three bedrooms (one with separate balcony) and two bathrooms, one with bath and the other with shower, a fully equipped spacious kitchen with separate utilityroom and a light Livingroom with connecting covered Terrace with amazing views. Both terraces have south orientation and stunning views overlooking the golfcourse, mountains and the sea. One of the bedrooms can easily be adjusted to the livingroom because of an existing sliding door. The apartment is benefiting from cream marbled floors, hot and cold AC and a parking space in the garage as well as a storage room. Los Pinos is the first built complex at los Arqueros and consists of 96 apartments in a gated community surrounded by landscaped tropical gardens. It offers two communal pools of which one is heated all year. The large pool offers views at mountains and sea. At Los Arqueros Golf & Countryclub you will find besides the golfcourse (designed by Seve Ballasteros) and it's clubhouse, Tennis and Padel courses, a fully equipped gym, bowling and snookerfacilities a sportsbar and restaurant La View with excellent food and amazing views to Gibraltar. A supermarket is situated at 5 minutes from los Arqueros as well as a pharmacy and several restaurants. Located at just several minutes from the famous port Puerto Banus, Marbella and the traditional