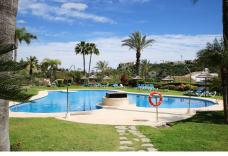

## REF# R4693900 - 445.000 €

| 3    | 2     | 116 m² | 30 m²   |
|------|-------|--------|---------|
| Beds | Baths | Built  | Terrace |

This light and spacious middle floor apartment is situated in the popular community Los Pinos at Los Arqueros Golf & Country Club. It offers beautiful views at both the Golfcourse and the Mediteranean Sea and Africa. The Apartment consists of three bedrooms (one with separate balcony) and two bathrooms, one with bath and the other with shower, a fully equipped spacious kitchen with separate utilityroom and a light Livingroom with connecting covered Terrace with amazing views. Both terraces have south orientation and stunning views overlooking the golfcourse, mountains and the sea. One of the bedrooms can easily be adjusted to the livingroom because of an existing sliding door. The apartment is benefiting from cream marbled floors, hot and cold AC and a parking space in the garage as well as a storage room. Los Pinos is the first built complex at los Arqueros and consists of 96 apartments in a gated community surrounded by landscaped tropical gardens. It offers two communal pools of which one is heated all year. The large pool offers views at mountains and sea. At Los Arqueros Golf & Countryclub you will find besides the golfcourse (designed by Seve Ballasteros) and it's clubhouse, Tennis and Padel courses, a fully equipped gym, bowling and snookerfacilities a sportsbar and restaurant La View with excellent food and amazing views to Gibraltar. A supermarket is situated at 5 minutes from los Arqueros as well as a pharmacy and several restaurants. Located at just several minutes from the famous port Puerto Banus, Marbella and the traditional