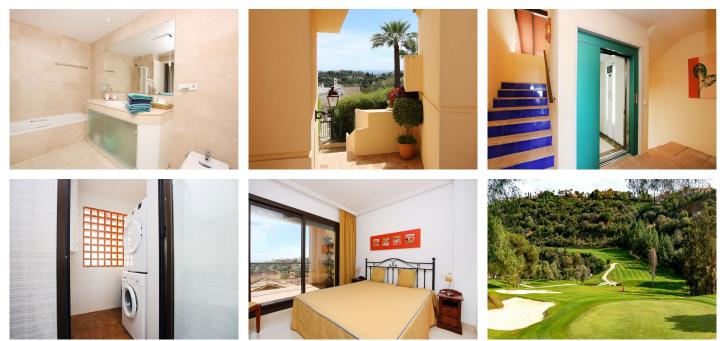

## REF# R4693900 - 445.000 €

| 3    | 2     | 116 m² | 30 m²   |
|------|-------|--------|---------|
| Beds | Baths | Built  | Terrace |

This light and spacious middle floor apartment is situated in the popular community Los Pinos at Los Arqueros Golf & Country Club. It offers beautiful views at both the Golfcourse and the Mediteranean Sea and Africa. The Apartment consists of three bedrooms (one with separate balcony) and two bathrooms, one with bath and the other with shower, a fully equipped spacious kitchen with separate utilityroom and a light Livingroom with connecting covered Terrace with amazing views. Both terraces have south orientation and stunning views overlooking the golfcourse, mountains and the sea. One of the bedrooms can easily be adjusted to the livingroom because of an existing sliding door. The apartment is benefiting from cream marbled floors, hot and cold AC and a parking space in the garage as well as a storage room. Los Pinos is the first built complex at los Arqueros and consists of 96 apartments in a gated community surrounded by landscaped tropical gardens. It offers two communal pools of which one is heated all year. The large pool offers views at mountains and sea. At Los Arqueros Golf & Countryclub you will find besides the golfcourse (designed by Seve Ballasteros) and it's clubhouse, Tennis and Padel courses, a fully equipped gym, bowling and snookerfacilities a sportsbar and restaurant La View with excellent food and amazing views to Gibraltar. A supermarket is situated at 5 minutes from los Arqueros as well as a pharmacy and several restaurants. Located at just several minutes from the famous port Puerto Banus, Marbella and the traditional

Spanish town San Pedro de Alcantara as well as the beautiful beaches, this apartment offers you the perfect location to access everything you need.