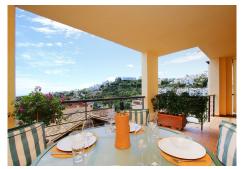

## REF# R4693900 - 445.000 €

| 3    | 2     | 116 m² | 30 m²   |
|------|-------|--------|---------|
| Beds | Baths | Built  | Terrace |

This light and spacious middle floor apartment is situated in the popular community Los Pinos at Los Arqueros Golf & Country Club. It offers beautiful views at both the Golfcourse and the Mediteranean Sea and Africa. The Apartment consists of three bedrooms (one with separate balcony) and two bathrooms, one with bath and the other with shower, a fully equipped spacious kitchen with separate utilityroom and a light Livingroom with connecting covered Terrace with amazing views. Both terraces have south orientation and stunning views overlooking the golfcourse, mountains and the sea. One of the bedrooms can easily be adjusted to the livingroom because of an existing sliding door. The apartment is benefiting from cream marbled floors, hot and cold AC and a parking space in the garage as well as a storage room. Los Pinos is the first built complex at los Arqueros and consists of 96 apartments in a gated community surrounded by landscaped tropical gardens. It offers two communal pools of which one is heated all year. The large pool offers views at mountains and sea. At Los Arqueros Golf & Countryclub you will find besides the golfcourse (designed by Seve Ballasteros) and it's clubhouse, Tennis and Padel courses, a fully equipped gym, bowling and snookerfacilities a sportsbar and restaurant La View with excellent food and amazing views to Gibraltar. A supermarket is situated at 5 minutes from los Arqueros as well as a pharmacy and several restaurants. Located at just several minutes from the famous port Puerto Banus, Marbella and the traditional