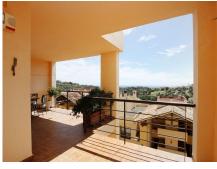

## REF# R4693900 - 445.000 €

| 3    | 2     | 116 m² | 30 m²   |
|------|-------|--------|---------|
| Beds | Baths | Built  | Terrace |

This light and spacious middle floor apartment is situated in the popular community Los Pinos at Los Arqueros Golf & Country Club. It offers beautiful views at both the Golfcourse and the Mediteranean Sea and Africa. The Apartment consists of three bedrooms (one with separate balcony) and two bathrooms, one with bath and the other with shower, a fully equipped spacious kitchen with separate utilityroom and a light Livingroom with connecting covered Terrace with amazing views. Both terraces have south orientation and stunning views overlooking the golfcourse, mountains and the sea. One of the bedrooms can easily be adjusted to the livingroom because of an existing sliding door. The apartment is benefiting from cream marbled floors, hot and cold AC and a parking space in the garage as well as a storage room. Los Pinos is the first built complex at los Arqueros and consists of 96 apartments in a gated community surrounded by landscaped tropical gardens. It offers two communal pools of which one is heated all year. The large pool offers views at mountains and sea. At Los Arqueros Golf & Countryclub you will find besides the golfcourse (designed by Seve Ballasteros) and it's clubhouse, Tennis and Padel courses, a fully equipped gym, bowling and snookerfacilities a sportsbar and restaurant La View with excellent food and amazing views to Gibraltar. A supermarket is situated at 5 minutes from los Arqueros as well as a pharmacy and several restaurants. Located at just several minutes from the famous port Puerto Banus, Marbella and the traditional