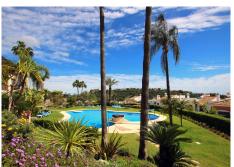

## REF# R4693900 - 445.000 €

| 3    | 2     | 116 m² | 30 m²   |
|------|-------|--------|---------|
| Beds | Baths | Built  | Terrace |

This light and spacious middle floor apartment is situated in the popular community Los Pinos at Los Arqueros Golf & Country Club. It offers beautiful views at both the Golfcourse and the Mediteranean Sea and Africa. The Apartment consists of three bedrooms (one with separate balcony) and two bathrooms, one with bath and the other with shower, a fully equipped spacious kitchen with separate utilityroom and a light Livingroom with connecting covered Terrace with amazing views. Both terraces have south orientation and stunning views overlooking the golfcourse, mountains and the sea. One of the bedrooms can easily be adjusted to the livingroom because of an existing sliding door. The apartment is benefiting from cream marbled floors, hot and cold AC and a parking space in the garage as well as a storage room. Los Pinos is the first built complex at los Arqueros and consists of 96 apartments in a gated community surrounded by landscaped tropical gardens. It offers two communal pools of which one is heated all year. The large pool offers views at mountains and sea. At Los Arqueros Golf & Countryclub you will find besides the golfcourse (designed by Seve Ballasteros) and it's clubhouse, Tennis and Padel courses, a fully equipped gym, bowling and snookerfacilities a sportsbar and restaurant La View with excellent food and amazing views to Gibraltar. A supermarket is situated at 5 minutes from los Arqueros as well as a pharmacy and several restaurants. Located at just several minutes from the famous port Puerto Banus, Marbella and the traditional