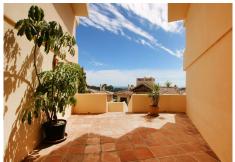

## REF# R4693900 - 445.000 €

| 3    | 2     | 116 m² | 30 m²   |
|------|-------|--------|---------|
| Beds | Baths | Built  | Terrace |

This light and spacious middle floor apartment is situated in the popular community Los Pinos at Los Arqueros Golf & Country Club. It offers beautiful views at both the Golfcourse and the Mediteranean Sea and Africa. The Apartment consists of three bedrooms (one with separate balcony) and two bathrooms, one with bath and the other with shower, a fully equipped spacious kitchen with separate utilityroom and a light Livingroom with connecting covered Terrace with amazing views. Both terraces have south orientation and stunning views overlooking the golfcourse, mountains and the sea. One of the bedrooms can easily be adjusted to the livingroom because of an existing sliding door. The apartment is benefiting from cream marbled floors, hot and cold AC and a parking space in the garage as well as a storage room. Los Pinos is the first built complex at los Arqueros and consists of 96 apartments in a gated community surrounded by landscaped tropical gardens. It offers two communal pools of which one is heated all year. The large pool offers views at mountains and sea. At Los Arqueros Golf & Countryclub you will find besides the golfcourse (designed by Seve Ballasteros) and it's clubhouse, Tennis and Padel courses, a fully equipped gym, bowling and snookerfacilities a sportsbar and restaurant La View with excellent food and amazing views to Gibraltar. A supermarket is situated at 5 minutes from los Arqueros as well as a pharmacy and several restaurants. Located at just several minutes from the famous port Puerto Banus, Marbella and the traditional