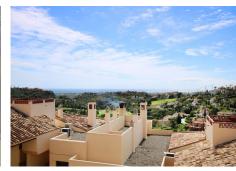

## REF# R4693900 - 445.000 €

| 3    | 2     | 116 m² | 30 m²   |
|------|-------|--------|---------|
| Beds | Baths | Built  | Terrace |

This light and spacious middle floor apartment is situated in the popular community Los Pinos at Los Arqueros Golf & Country Club. It offers beautiful views at both the Golfcourse and the Mediteranean Sea and Africa. The Apartment consists of three bedrooms (one with separate balcony) and two bathrooms, one with bath and the other with shower, a fully equipped spacious kitchen with separate utilityroom and a light Livingroom with connecting covered Terrace with amazing views. Both terraces have south orientation and stunning views overlooking the golfcourse, mountains and the sea. One of the bedrooms can easily be adjusted to the livingroom because of an existing sliding door. The apartment is benefiting from cream marbled floors, hot and cold AC and a parking space in the garage as well as a storage room. Los Pinos is the first built complex at los Arqueros and consists of 96 apartments in a gated community surrounded by landscaped tropical gardens. It offers two communal pools of which one is heated all year. The large pool offers views at mountains and sea. At Los Arqueros Golf & Countryclub you will find besides the golfcourse (designed by Seve Ballasteros) and it's clubhouse, Tennis and Padel courses, a fully equipped gym, bowling and snookerfacilities a sportsbar and restaurant La View with excellent food and amazing views to Gibraltar. A supermarket is situated at 5 minutes from los Arqueros as well as a pharmacy and several restaurants. Located at just several minutes from the famous port Puerto Banus, Marbella and the traditional