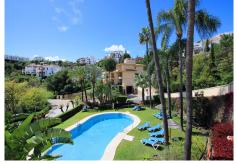

## REF# R4693900 - 445.000 €

| 3    | 2     | 116 m² | 30 m²   |
|------|-------|--------|---------|
| Beds | Baths | Built  | Terrace |

This light and spacious middle floor apartment is situated in the popular community Los Pinos at Los Arqueros Golf & Country Club. It offers beautiful views at both the Golfcourse and the Mediteranean Sea and Africa. The Apartment consists of three bedrooms (one with separate balcony) and two bathrooms, one with bath and the other with shower, a fully equipped spacious kitchen with separate utilityroom and a light Livingroom with connecting covered Terrace with amazing views. Both terraces have south orientation and stunning views overlooking the golfcourse, mountains and the sea. One of the bedrooms can easily be adjusted to the livingroom because of an existing sliding door. The apartment is benefiting from cream marbled floors, hot and cold AC and a parking space in the garage as well as a storage room. Los Pinos is the first built complex at los Arqueros and consists of 96 apartments in a gated community surrounded by landscaped tropical gardens. It offers two communal pools of which one is heated all year. The large pool offers views at mountains and sea. At Los Arqueros Golf & Countryclub you will find besides the golfcourse (designed by Seve Ballasteros) and it's clubhouse, Tennis and Padel courses, a fully equipped gym, bowling and snookerfacilities a sportsbar and restaurant La View with excellent food and amazing views to Gibraltar. A supermarket is situated at 5 minutes from los Arqueros as well as a pharmacy and several restaurants. Located at just several minutes from the famous port Puerto Banus, Marbella and the traditional