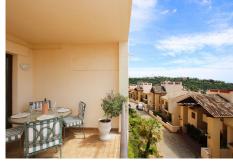

## REF# R4693900 - 445.000 €

| 3    | 2     | 116 m² | 30 m²   |
|------|-------|--------|---------|
| Beds | Baths | Built  | Terrace |

This light and spacious middle floor apartment is situated in the popular community Los Pinos at Los Arqueros Golf & Country Club. It offers beautiful views at both the Golfcourse and the Mediteranean Sea and Africa. The Apartment consists of three bedrooms (one with separate balcony) and two bathrooms, one with bath and the other with shower, a fully equipped spacious kitchen with separate utilityroom and a light Livingroom with connecting covered Terrace with amazing views. Both terraces have south orientation and stunning views overlooking the golfcourse, mountains and the sea. One of the bedrooms can easily be adjusted to the livingroom because of an existing sliding door. The apartment is benefiting from cream marbled floors, hot and cold AC and a parking space in the garage as well as a storage room. Los Pinos is the first built complex at los Arqueros and consists of 96 apartments in a gated community surrounded by landscaped tropical gardens. It offers two communal pools of which one is heated all year. The large pool offers views at mountains and sea. At Los Arqueros Golf & Countryclub you will find besides the golfcourse (designed by Seve Ballasteros) and it's clubhouse, Tennis and Padel courses, a fully equipped gym, bowling and snookerfacilities a sportsbar and restaurant La View with excellent food and amazing views to Gibraltar. A supermarket is situated at 5 minutes from los Arqueros as well as a pharmacy and several restaurants. Located at just several minutes from the famous port Puerto Banus, Marbella and the traditional