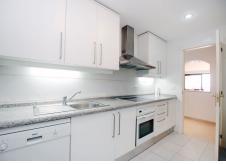

## REF# R4693900 - 445.000 €

| 3    | 2     | 116 m² | 30 m²   |
|------|-------|--------|---------|
| Beds | Baths | Built  | Terrace |

This light and spacious middle floor apartment is situated in the popular community Los Pinos at Los Arqueros Golf & Country Club. It offers beautiful views at both the Golfcourse and the Mediteranean Sea and Africa. The Apartment consists of three bedrooms (one with separate balcony) and two bathrooms, one with bath and the other with shower, a fully equipped spacious kitchen with separate utilityroom and a light Livingroom with connecting covered Terrace with amazing views. Both terraces have south orientation and stunning views overlooking the golfcourse, mountains and the sea. One of the bedrooms can easily be adjusted to the livingroom because of an existing sliding door. The apartment is benefiting from cream marbled floors, hot and cold AC and a parking space in the garage as well as a storage room. Los Pinos is the first built complex at los Arqueros and consists of 96 apartments in a gated community surrounded by landscaped tropical gardens. It offers two communal pools of which one is heated all year. The large pool offers views at mountains and sea. At Los Arqueros Golf & Countryclub you will find besides the golfcourse (designed by Seve Ballasteros) and it's clubhouse, Tennis and Padel courses, a fully equipped gym, bowling and snookerfacilities a sportsbar and restaurant La View with excellent food and amazing views to Gibraltar. A supermarket is situated at 5 minutes from los Arqueros as well as a pharmacy and several restaurants. Located at just several minutes from the famous port Puerto Banus, Marbella and the traditional