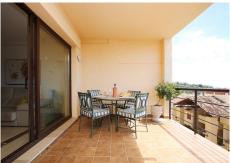

## REF# R4693900 - 445.000 €

| 3    | 2     | 116 m² | 30 m²   |
|------|-------|--------|---------|
| Beds | Baths | Built  | Terrace |

This light and spacious middle floor apartment is situated in the popular community Los Pinos at Los Arqueros Golf & Country Club. It offers beautiful views at both the Golfcourse and the Mediteranean Sea and Africa. The Apartment consists of three bedrooms (one with separate balcony) and two bathrooms, one with bath and the other with shower, a fully equipped spacious kitchen with separate utilityroom and a light Livingroom with connecting covered Terrace with amazing views. Both terraces have south orientation and stunning views overlooking the golfcourse, mountains and the sea. One of the bedrooms can easily be adjusted to the livingroom because of an existing sliding door. The apartment is benefiting from cream marbled floors, hot and cold AC and a parking space in the garage as well as a storage room. Los Pinos is the first built complex at los Arqueros and consists of 96 apartments in a gated community surrounded by landscaped tropical gardens. It offers two communal pools of which one is heated all year. The large pool offers views at mountains and sea. At Los Arqueros Golf & Countryclub you will find besides the golfcourse (designed by Seve Ballasteros) and it's clubhouse, Tennis and Padel courses, a fully equipped gym, bowling and snookerfacilities a sportsbar and restaurant La View with excellent food and amazing views to Gibraltar. A supermarket is situated at 5 minutes from los Arqueros as well as a pharmacy and several restaurants. Located at just several minutes from the famous port Puerto Banus, Marbella and the traditional