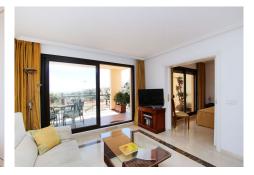

## REF# R4693900 - 445.000 €

| 3    | 2     | 116 m² | 30 m²   |
|------|-------|--------|---------|
| Beds | Baths | Built  | Terrace |

This light and spacious middle floor apartment is situated in the popular community Los Pinos at Los Arqueros Golf & Country Club. It offers beautiful views at both the Golfcourse and the Mediteranean Sea and Africa. The Apartment consists of three bedrooms (one with separate balcony) and two bathrooms, one with bath and the other with shower, a fully equipped spacious kitchen with separate utilityroom and a light Livingroom with connecting covered Terrace with amazing views. Both terraces have south orientation and stunning views overlooking the golfcourse, mountains and the sea. One of the bedrooms can easily be adjusted to the livingroom because of an existing sliding door. The apartment is benefiting from cream marbled floors, hot and cold AC and a parking space in the garage as well as a storage room. Los Pinos is the first built complex at los Arqueros and consists of 96 apartments in a gated community surrounded by landscaped tropical gardens. It offers two communal pools of which one is heated all year. The large pool offers views at mountains and sea. At Los Arqueros Golf & Countryclub you will find besides the golfcourse (designed by Seve Ballasteros) and it's clubhouse, Tennis and Padel courses, a fully equipped gym, bowling and snookerfacilities a sportsbar and restaurant La View with excellent food and amazing views to Gibraltar. A supermarket is situated at 5 minutes from los Arqueros as well as a pharmacy and several restaurants. Located at just several minutes from the famous port Puerto Banus, Marbella and the traditional