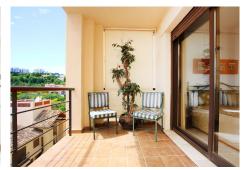

## REF# R4693900 - 445.000 €

| 3    | 2     | 116 m² | 30 m²   |
|------|-------|--------|---------|
| Beds | Baths | Built  | Terrace |

This light and spacious middle floor apartment is situated in the popular community Los Pinos at Los Arqueros Golf & Country Club. It offers beautiful views at both the Golfcourse and the Mediteranean Sea and Africa. The Apartment consists of three bedrooms (one with separate balcony) and two bathrooms, one with bath and the other with shower, a fully equipped spacious kitchen with separate utilityroom and a light Livingroom with connecting covered Terrace with amazing views. Both terraces have south orientation and stunning views overlooking the golfcourse, mountains and the sea. One of the bedrooms can easily be adjusted to the livingroom because of an existing sliding door. The apartment is benefiting from cream marbled floors, hot and cold AC and a parking space in the garage as well as a storage room. Los Pinos is the first built complex at los Arqueros and consists of 96 apartments in a gated community surrounded by landscaped tropical gardens. It offers two communal pools of which one is heated all year. The large pool offers views at mountains and sea. At Los Arqueros Golf & Countryclub you will find besides the golfcourse (designed by Seve Ballasteros) and it's clubhouse, Tennis and Padel courses, a fully equipped gym, bowling and snookerfacilities a sportsbar and restaurant La View with excellent food and amazing views to Gibraltar. A supermarket is situated at 5 minutes from los Arqueros as well as a pharmacy and several restaurants. Located at just several minutes from the famous port Puerto Banus, Marbella and the traditional