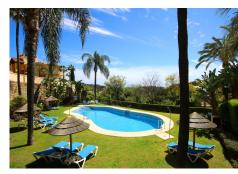

## REF# R4693900 - 445.000 €

| 3    | 2     | 116 m² | 30 m²   |
|------|-------|--------|---------|
| Beds | Baths | Built  | Terrace |

This light and spacious middle floor apartment is situated in the popular community Los Pinos at Los Arqueros Golf & Country Club. It offers beautiful views at both the Golfcourse and the Mediteranean Sea and Africa. The Apartment consists of three bedrooms (one with separate balcony) and two bathrooms, one with bath and the other with shower, a fully equipped spacious kitchen with separate utilityroom and a light Livingroom with connecting covered Terrace with amazing views. Both terraces have south orientation and stunning views overlooking the golfcourse, mountains and the sea. One of the bedrooms can easily be adjusted to the livingroom because of an existing sliding door. The apartment is benefiting from cream marbled floors, hot and cold AC and a parking space in the garage as well as a storage room. Los Pinos is the first built complex at los Arqueros and consists of 96 apartments in a gated community surrounded by landscaped tropical gardens. It offers two communal pools of which one is heated all year. The large pool offers views at mountains and sea. At Los Arqueros Golf & Countryclub you will find besides the golfcourse (designed by Seve Ballasteros) and it's clubhouse, Tennis and Padel courses, a fully equipped gym, bowling and snookerfacilities a sportsbar and restaurant La View with excellent food and amazing views to Gibraltar. A supermarket is situated at 5 minutes from los Arqueros as well as a pharmacy and several restaurants. Located at just several minutes from the famous port Puerto Banus, Marbella and the traditional