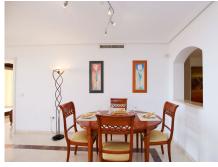

## REF# R4693900 - 445.000 €

| 3    | 2     | 116 m² | 30 m²   |
|------|-------|--------|---------|
| Beds | Baths | Built  | Terrace |

This light and spacious middle floor apartment is situated in the popular community Los Pinos at Los Arqueros Golf & Country Club. It offers beautiful views at both the Golfcourse and the Mediteranean Sea and Africa. The Apartment consists of three bedrooms (one with separate balcony) and two bathrooms, one with bath and the other with shower, a fully equipped spacious kitchen with separate utilityroom and a light Livingroom with connecting covered Terrace with amazing views. Both terraces have south orientation and stunning views overlooking the golfcourse, mountains and the sea. One of the bedrooms can easily be adjusted to the livingroom because of an existing sliding door. The apartment is benefiting from cream marbled floors, hot and cold AC and a parking space in the garage as well as a storage room. Los Pinos is the first built complex at los Arqueros and consists of 96 apartments in a gated community surrounded by landscaped tropical gardens. It offers two communal pools of which one is heated all year. The large pool offers views at mountains and sea. At Los Arqueros Golf & Countryclub you will find besides the golfcourse (designed by Seve Ballasteros) and it's clubhouse, Tennis and Padel courses, a fully equipped gym, bowling and snookerfacilities a sportsbar and restaurant La View with excellent food and amazing views to Gibraltar. A supermarket is situated at 5 minutes from los Arqueros as well as a pharmacy and several restaurants. Located at just several minutes from the famous port Puerto Banus, Marbella and the traditional