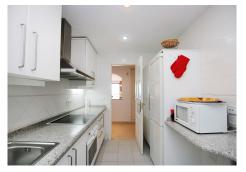

## REF# R4693900 - 445.000 €

| 3    | 2     | 116 m² | 30 m²   |
|------|-------|--------|---------|
| Beds | Baths | Built  | Terrace |

This light and spacious middle floor apartment is situated in the popular community Los Pinos at Los Arqueros Golf & Country Club. It offers beautiful views at both the Golfcourse and the Mediteranean Sea and Africa. The Apartment consists of three bedrooms (one with separate balcony) and two bathrooms, one with bath and the other with shower, a fully equipped spacious kitchen with separate utilityroom and a light Livingroom with connecting covered Terrace with amazing views. Both terraces have south orientation and stunning views overlooking the golfcourse, mountains and the sea. One of the bedrooms can easily be adjusted to the livingroom because of an existing sliding door. The apartment is benefiting from cream marbled floors, hot and cold AC and a parking space in the garage as well as a storage room. Los Pinos is the first built complex at los Arqueros and consists of 96 apartments in a gated community surrounded by landscaped tropical gardens. It offers two communal pools of which one is heated all year. The large pool offers views at mountains and sea. At Los Arqueros Golf & Countryclub you will find besides the golfcourse (designed by Seve Ballasteros) and it's clubhouse, Tennis and Padel courses, a fully equipped gym, bowling and snookerfacilities a sportsbar and restaurant La View with excellent food and amazing views to Gibraltar. A supermarket is situated at 5 minutes from los Arqueros as well as a pharmacy and several restaurants. Located at just several minutes from the famous port Puerto Banus, Marbella and the traditional