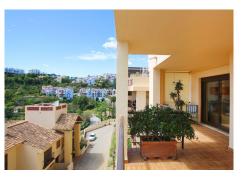

## REF# R4693900 - 445.000 €

| 3    | 2     | 116 m² | 30 m²   |
|------|-------|--------|---------|
| Beds | Baths | Built  | Terrace |

This light and spacious middle floor apartment is situated in the popular community Los Pinos at Los Arqueros Golf & Country Club. It offers beautiful views at both the Golfcourse and the Mediteranean Sea and Africa. The Apartment consists of three bedrooms (one with separate balcony) and two bathrooms, one with bath and the other with shower, a fully equipped spacious kitchen with separate utilityroom and a light Livingroom with connecting covered Terrace with amazing views. Both terraces have south orientation and stunning views overlooking the golfcourse, mountains and the sea. One of the bedrooms can easily be adjusted to the livingroom because of an existing sliding door. The apartment is benefiting from cream marbled floors, hot and cold AC and a parking space in the garage as well as a storage room. Los Pinos is the first built complex at los Arqueros and consists of 96 apartments in a gated community surrounded by landscaped tropical gardens. It offers two communal pools of which one is heated all year. The large pool offers views at mountains and sea. At Los Arqueros Golf & Countryclub you will find besides the golfcourse (designed by Seve Ballasteros) and it's clubhouse, Tennis and Padel courses, a fully equipped gym, bowling and snookerfacilities a sportsbar and restaurant La View with excellent food and amazing views to Gibraltar. A supermarket is situated at 5 minutes from los Arqueros as well as a pharmacy and several restaurants. Located at just several minutes from the famous port Puerto Banus, Marbella and the traditional