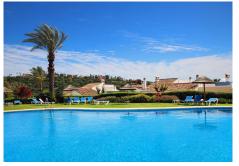

## REF# R4693900 - 445.000 €

| 3    | 2     | 116 m² | 30 m²   |
|------|-------|--------|---------|
| Beds | Baths | Built  | Terrace |

This light and spacious middle floor apartment is situated in the popular community Los Pinos at Los Arqueros Golf & Country Club. It offers beautiful views at both the Golfcourse and the Mediteranean Sea and Africa. The Apartment consists of three bedrooms (one with separate balcony) and two bathrooms, one with bath and the other with shower, a fully equipped spacious kitchen with separate utilityroom and a light Livingroom with connecting covered Terrace with amazing views. Both terraces have south orientation and stunning views overlooking the golfcourse, mountains and the sea. One of the bedrooms can easily be adjusted to the livingroom because of an existing sliding door. The apartment is benefiting from cream marbled floors, hot and cold AC and a parking space in the garage as well as a storage room. Los Pinos is the first built complex at los Arqueros and consists of 96 apartments in a gated community surrounded by landscaped tropical gardens. It offers two communal pools of which one is heated all year. The large pool offers views at mountains and sea. At Los Arqueros Golf & Countryclub you will find besides the golfcourse (designed by Seve Ballasteros) and it's clubhouse, Tennis and Padel courses, a fully equipped gym, bowling and snookerfacilities a sportsbar and restaurant La View with excellent food and amazing views to Gibraltar. A supermarket is situated at 5 minutes from los Arqueros as well as a pharmacy and several restaurants. Located at just several minutes from the famous port Puerto Banus, Marbella and the traditional