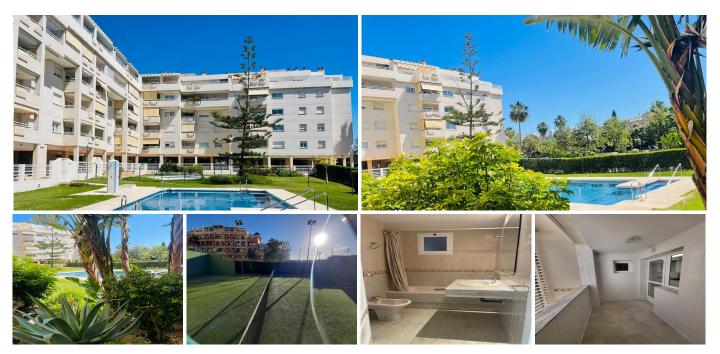

## REF# R4694860 - 382.100 €

| 2    | 2     | 96 m² |
|------|-------|-------|
| Beds | Baths | Built |

Apartment in Playamar with South-Facing Terrace Explore this inviting apartment tucked away in the peaceful residential neighborhood of Playamar in Torremolinos. Just a brief 5-minute stroll from the sandy beaches and lively beach bars of Playamar, this residence offers the ideal balance of convenience and tranquility. Key Features: Prime Location: Conveniently situated in Playamar, a mere 5-minute walk from the beaches and bustling beach bars. It's only 200 meters from the beach and the Maritime Hospital, with nearby amenities including schools, pharmacies, and supermarkets. Easy Access: Just a short 10-minute drive from the airport, and a quick 5-minute drive to the golf course and Plaza Mayor shopping center. Sun-Drenched Terrace: Bask in natural light and soak up sunny days on the south-facing terrace. Spacious Living: Boasting a generous total area of 94 m<sup>2</sup>, with 72 m<sup>2</sup> of usable space, this apartment comprises 2 bedrooms with built-in wardrobes and 2 bathrooms. Fresh Kitchen Update: The apartment features a newly updated kitchen, adding a fresh new look to the living space. Underground Garage and Storage: Benefit from the convenience of underground parking and a storage room, providing ample space for your belongings. Well-Maintained: Enjoy the comfort of marble floors and air conditioning throughout, ensuring a cozy ambiance year-round. Community Amenities: Take advantage of the lush gardens, two pools, and paddle tennis courts available within the complex. STORAGE AND PARKING SPACE NOT INCLUDED IN

THE PRICE. WITH STORAGE AND PARKING, THE PRICE IS €409.800. This charming apartment offers a wonderful opportunity for those seeking a cozy beachside retreat in Torremolinos. Don't let this chance slip by – get in touch with us today to schedule a viewing!