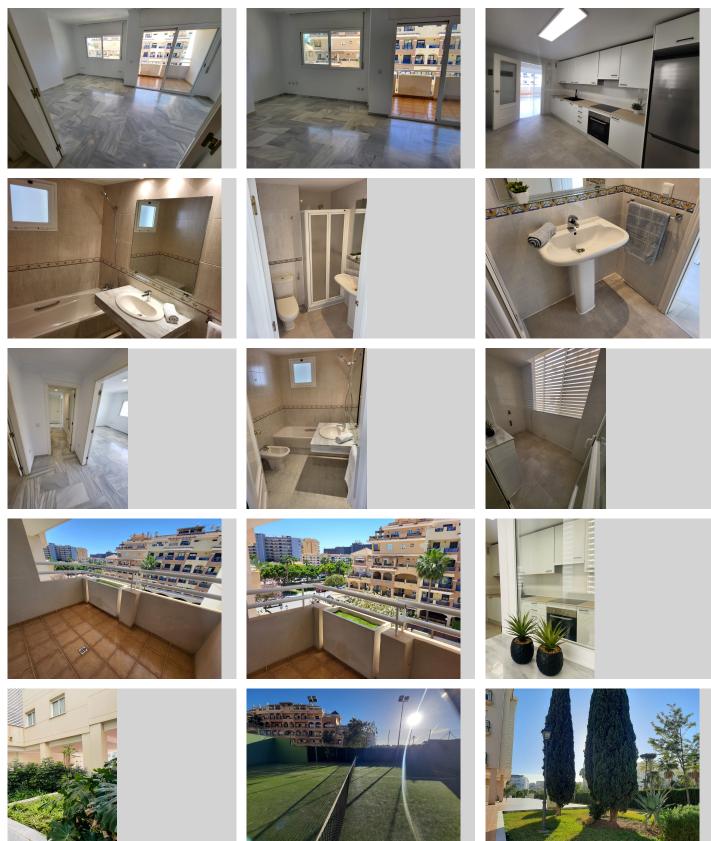

## REF# R4694860 - 382.100 €

| 2    | 2     | 96 m² |
|------|-------|-------|
| Beds | Baths | Built |

Apartment in Playamar with South-Facing Terrace Explore this inviting apartment tucked away in the peaceful residential neighborhood of Playamar in Torremolinos. Just a brief 5-minute stroll from the sandy beaches and lively beach bars of Playamar, this residence offers the ideal balance of convenience and tranquility. Key Features: Prime Location: Conveniently situated in Playamar, a mere 5-minute walk from the beaches and bustling beach bars. It's only 200 meters from the beach and the Maritime Hospital, with nearby amenities including schools, pharmacies, and supermarkets. Easy Access: Just a short 10-minute drive from the airport, and a quick 5-minute drive to the golf course and Plaza Mayor shopping center. Sun-Drenched Terrace: Bask in natural light and soak up sunny days on the south-facing terrace. Spacious Living: Boasting a generous total area of 94 m<sup>2</sup>, with 72 m<sup>2</sup> of usable space, this apartment comprises 2 bedrooms with built-in wardrobes and 2 bathrooms. Fresh Kitchen Update: The apartment features a newly updated kitchen, adding a fresh new look to the living space. Underground Garage and Storage: Benefit from the convenience of underground parking and a storage room, providing ample space for your belongings. Well-Maintained: Enjoy the comfort of marble floors and air conditioning throughout, ensuring a cozy ambiance year-round. Community Amenities: Take advantage of the lush gardens, two pools, and paddle tennis courts available within the complex. STORAGE AND PARKING SPACE NOT INCLUDED IN

THE PRICE. WITH STORAGE AND PARKING, THE PRICE IS €409.800. This charming apartment offers a wonderful opportunity for those seeking a cozy beachside retreat in Torremolinos. Don't let this chance slip by – get in touch with us today to schedule a viewing!