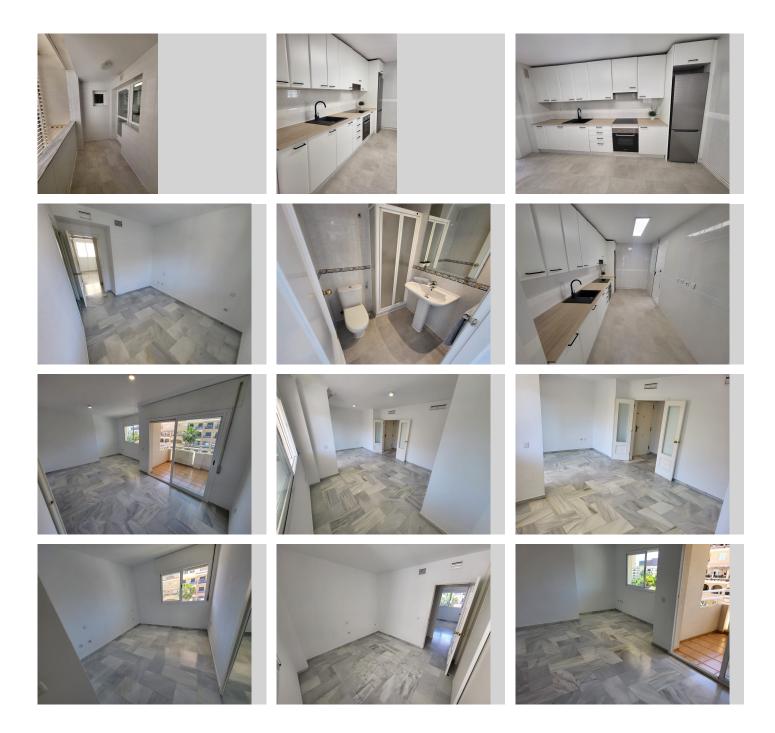

## REF# R4694860 - 382.100 €

| 2    | 2     | 96 m² |
|------|-------|-------|
| Beds | Baths | Built |

Apartment in Playamar with South-Facing Terrace Explore this inviting apartment tucked away in the peaceful residential neighborhood of Playamar in Torremolinos. Just a brief 5-minute stroll from the sandy beaches and lively beach bars of Playamar, this residence offers the ideal balance of convenience and tranquility. Key Features: Prime Location: Conveniently situated in Playamar, a mere 5-minute walk from the beaches and bustling beach bars. It's only 200 meters from the beach and the Maritime Hospital, with nearby amenities including schools, pharmacies, and supermarkets. Easy Access: Just a short 10-minute drive from the airport, and a quick 5-minute drive to the golf course and Plaza Mayor shopping center. Sun-Drenched Terrace: Bask in natural light and soak up sunny days on the south-facing terrace. Spacious Living: Boasting a generous total area of 94 m<sup>2</sup>, with 72 m<sup>2</sup> of usable space, this apartment comprises 2 bedrooms with built-in wardrobes and 2 bathrooms. Fresh Kitchen Update: The apartment features a newly updated kitchen, adding a fresh new look to the living space. Underground Garage and Storage: Benefit from the convenience of underground parking and a storage room, providing ample space for your belongings. Well-Maintained: Enjoy the comfort of marble floors and air conditioning throughout, ensuring a cozy ambiance year-round. Community Amenities: Take advantage of the lush gardens, two pools, and paddle tennis courts available within the complex. STORAGE AND PARKING SPACE NOT INCLUDED IN

THE PRICE. WITH STORAGE AND PARKING, THE PRICE IS €409.800. This charming apartment offers a wonderful opportunity for those seeking a cozy beachside retreat in Torremolinos. Don't let this chance slip by – get in touch with us today to schedule a viewing!