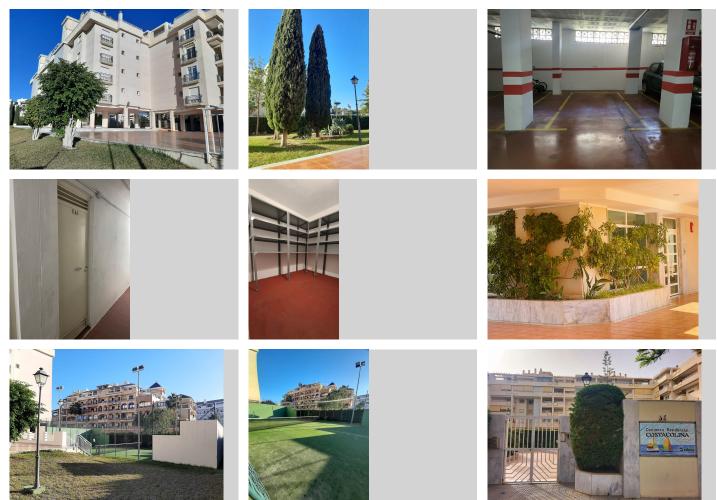

## REF# R4694860 - 382.100 €

| 2    | 2     | 96 m² |
|------|-------|-------|
| Beds | Baths | Built |

Apartment in Playamar with South-Facing Terrace Explore this inviting apartment tucked away in the peaceful residential neighborhood of Playamar in Torremolinos. Just a brief 5-minute stroll from the sandy beaches and lively beach bars of Playamar, this residence offers the ideal balance of convenience and tranquility. Key Features: Prime Location: Conveniently situated in Playamar, a mere 5-minute walk from the beaches and bustling beach bars. It's only 200 meters from the beach and the Maritime Hospital, with nearby amenities including schools, pharmacies, and supermarkets. Easy Access: Just a short 10-minute drive from the airport, and a quick 5-minute drive to the golf course and Plaza Mayor shopping center. Sun-Drenched Terrace: Bask in natural light and soak up sunny days on the south-facing terrace. Spacious Living: Boasting a generous total area of 94 m<sup>2</sup>, with 72 m<sup>2</sup> of usable space, this apartment comprises 2 bedrooms with built-in wardrobes and 2 bathrooms. Fresh Kitchen Update: The apartment features a newly updated kitchen, adding a fresh new look to the living space. Underground Garage and Storage: Benefit from the convenience of underground parking and a storage room, providing ample space for your belongings. Well-Maintained: Enjoy the comfort of marble floors and air conditioning throughout, ensuring a cozy ambiance year-round. Community Amenities: Take advantage of the lush gardens, two pools, and paddle tennis courts available within the complex. STORAGE AND PARKING SPACE NOT INCLUDED IN

THE PRICE. WITH STORAGE AND PARKING, THE PRICE IS €409.800. This charming apartment offers a wonderful opportunity for those seeking a cozy beachside retreat in Torremolinos. Don't let this chance slip by – get in touch with us today to schedule a viewing!