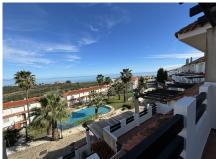

## REF# R4694929 - 226.000 €

| 3    | 3     | 125 m² | 38 m²   |
|------|-------|--------|---------|
| Beds | Baths | Built  | Terrace |

Fabulous and ample duplex penthouse with 3 bedrooms at La Duquesa Vistalmar Sur Urbanization. On the ground floor kitchen, bathroom and 1 bedroom with direct acces to a big terrace. Upstairs 2 bedrooms and 2 bathrooms. One of the bedroom with an ensuite bathroom. Also a large terrace / solarium on this floow having plenty of sunlight throughout the whole day. The solarium has spectacular views to the sea and towards Estepona. The orientation of the solarium terrace is mainly East facinfg towards the sea, but is also open to West and North The Urbanization does not have LPO which is currently in the process of being obtained bt the community. Reservation deposit of 20% required, the rest upon the obtaining of the LPO. This is an investment opportunity.