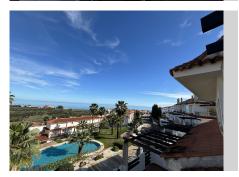

## REF# R4694929 - 226.000 €

| 3    | 3     | 125 m² | 38 m²   |
|------|-------|--------|---------|
| Beds | Baths | Built  | Terrace |

Fabulous and ample duplex penthouse with 3 bedrooms at La Duquesa Vistalmar Sur Urbanization. On the ground floor kitchen, bathroom and 1 bedroom with direct acces to a big terrace. Upstairs 2 bedrooms and 2 bathrooms. One of the bedroom with an ensuite bathroom. Also a large terrace / solarium on this floow having plenty of sunlight throughout the whole day. The solarium has spectacular views to the sea and towards Estepona. The orientation of the solarium terrace is mainly East facinfg towards the sea, but is also open to West and North The Urbanization does not have LPO which is currently in the process of being obtained bt the community. Reservation deposit of 20% required, the rest upon the obtaining of the LPO. This is an investment opportunity.