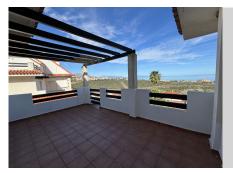

## REF# R4694929 - 226.000 €

| 3    | 3     | 125 m² | 38 m²   |
|------|-------|--------|---------|
| Beds | Baths | Built  | Terrace |

Fabulous and ample duplex penthouse with 3 bedrooms at La Duquesa Vistalmar Sur Urbanization. On the ground floor kitchen, bathroom and 1 bedroom with direct acces to a big terrace. Upstairs 2 bedrooms and 2 bathrooms. One of the bedroom with an ensuite bathroom. Also a large terrace / solarium on this floow having plenty of sunlight throughout the whole day. The solarium has spectacular views to the sea and towards Estepona. The orientation of the solarium terrace is mainly East facinfg towards the sea, but is also open to West and North The Urbanization does not have LPO which is currently in the process of being obtained bt the community. Reservation deposit of 20% required, the rest upon the obtaining of the LPO. This is an investment opportunity.