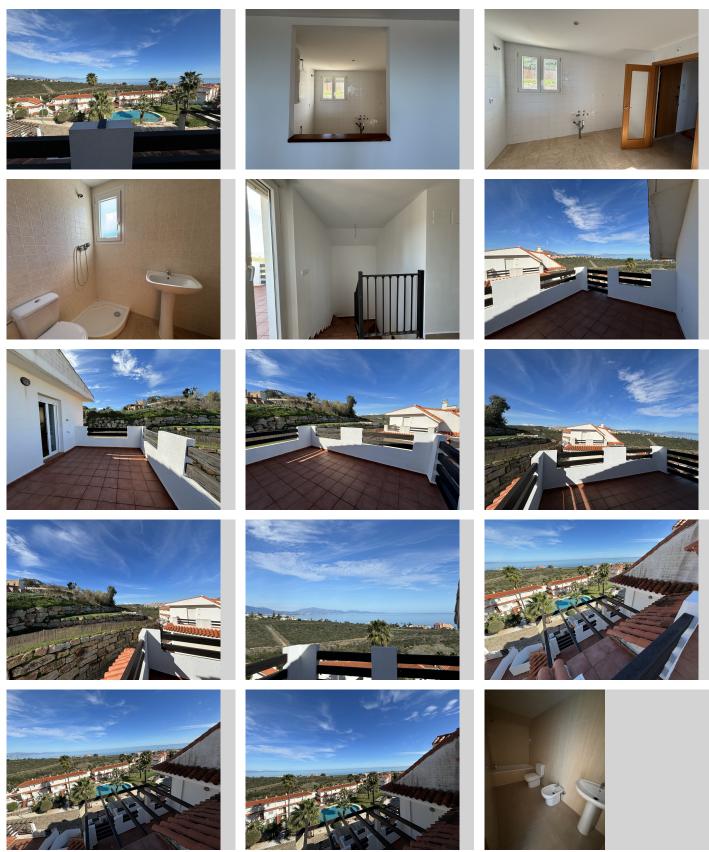

## PENTHOUSE DUPLEX IN LA DUQUESA

La Duquesa

## REF# R4694929 - 226.000 €

| 3    | 3     | 125 m² | 38 m²   |
|------|-------|--------|---------|
| Beds | Baths | Built  | Terrace |

Fabulous and ample duplex penthouse with 3 bedrooms at La Duquesa Vistalmar Sur Urbanization. On the ground floor kitchen, bathroom and 1 bedroom with direct acces to a big terrace. Upstairs 2 bedrooms and 2 bathrooms. One of the bedroom with an ensuite bathroom. Also a large terrace / solarium on this floow having plenty of sunlight throughout the whole day. The solarium has spectacular views to the sea and towards Estepona. The orientation of the solarium terrace is mainly East facinfg towards the sea, but is also open to West and North The Urbanization does not have LPO which is currently in the process of being obtained bt the community. Reservation deposit of 20% required, the rest upon the obtaining of the LPO. This is an investment opportunity.