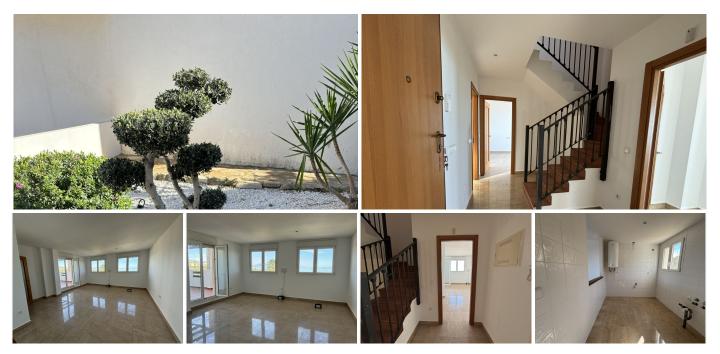

## REF# R4694929 - 226.000 €

| 3    | 3     | 125 m² | 38 m²   |
|------|-------|--------|---------|
| Beds | Baths | Built  | Terrace |

Fabulous and ample duplex penthouse with 3 bedrooms at La Duquesa Vistalmar Sur Urbanization. On the ground floor kitchen, bathroom and 1 bedroom with direct acces to a big terrace. Upstairs 2 bedrooms and 2 bathrooms. One of the bedroom with an ensuite bathroom. Also a large terrace / solarium on this floow having plenty of sunlight throughout the whole day. The solarium has spectacular views to the sea and towards Estepona. The orientation of the solarium terrace is mainly East facinfg towards the sea, but is also open to West and North The Urbanization does not have LPO which is currently in the process of being obtained bt the community. Reservation deposit of 20% required, the rest upon the obtaining of the LPO. This is an investment opportunity.