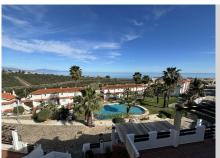

## REF# R4694929 - 226.000 €

| 3    | 3     | 125 m² | 38 m²   |
|------|-------|--------|---------|
| Beds | Baths | Built  | Terrace |

Fabulous and ample duplex penthouse with 3 bedrooms at La Duquesa Vistalmar Sur Urbanization. On the ground floor kitchen, bathroom and 1 bedroom with direct acces to a big terrace. Upstairs 2 bedrooms and 2 bathrooms. One of the bedroom with an ensuite bathroom. Also a large terrace / solarium on this floow having plenty of sunlight throughout the whole day. The solarium has spectacular views to the sea and towards Estepona. The orientation of the solarium terrace is mainly East facinfg towards the sea, but is also open to West and North The Urbanization does not have LPO which is currently in the process of being obtained bt the community. Reservation deposit of 20% required, the rest upon the obtaining of the LPO. This is an investment opportunity.