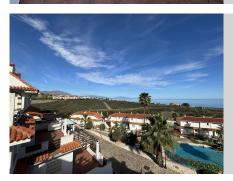

## REF# R4694929 - 226.000 €

| 3    | 3     | 125 m² | 38 m²   |
|------|-------|--------|---------|
| Beds | Baths | Built  | Terrace |

Fabulous and ample duplex penthouse with 3 bedrooms at La Duquesa Vistalmar Sur Urbanization. On the ground floor kitchen, bathroom and 1 bedroom with direct acces to a big terrace. Upstairs 2 bedrooms and 2 bathrooms. One of the bedroom with an ensuite bathroom. Also a large terrace / solarium on this floow having plenty of sunlight throughout the whole day. The solarium has spectacular views to the sea and towards Estepona. The orientation of the solarium terrace is mainly East facinfg towards the sea, but is also open to West and North The Urbanization does not have LPO which is currently in the process of being obtained bt the community. Reservation deposit of 20% required, the rest upon the obtaining of the LPO. This is an investment opportunity.