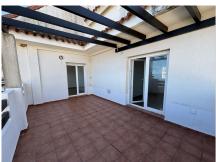

## REF# R4694929 - 226.000 €

| 3    | 3     | 125 m² | 38 m²   |
|------|-------|--------|---------|
| Beds | Baths | Built  | Terrace |

Fabulous and ample duplex penthouse with 3 bedrooms at La Duquesa Vistalmar Sur Urbanization. On the ground floor kitchen, bathroom and 1 bedroom with direct acces to a big terrace. Upstairs 2 bedrooms and 2 bathrooms. One of the bedroom with an ensuite bathroom. Also a large terrace / solarium on this floow having plenty of sunlight throughout the whole day. The solarium has spectacular views to the sea and towards Estepona. The orientation of the solarium terrace is mainly East facinfg towards the sea, but is also open to West and North The Urbanization does not have LPO which is currently in the process of being obtained bt the community. Reservation deposit of 20% required, the rest upon the obtaining of the LPO. This is an investment opportunity.