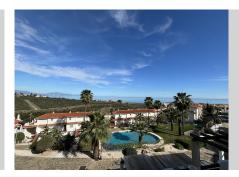

## REF# R4694929 - 226.000 €

| 3    | 3     | 125 m² | 38 m²   |
|------|-------|--------|---------|
| Beds | Baths | Built  | Terrace |

Fabulous and ample duplex penthouse with 3 bedrooms at La Duquesa Vistalmar Sur Urbanization. On the ground floor kitchen, bathroom and 1 bedroom with direct acces to a big terrace. Upstairs 2 bedrooms and 2 bathrooms. One of the bedroom with an ensuite bathroom. Also a large terrace / solarium on this floow having plenty of sunlight throughout the whole day. The solarium has spectacular views to the sea and towards Estepona. The orientation of the solarium terrace is mainly East facinfg towards the sea, but is also open to West and North The Urbanization does not have LPO which is currently in the process of being obtained bt the community. Reservation deposit of 20% required, the rest upon the obtaining of the LPO. This is an investment opportunity.