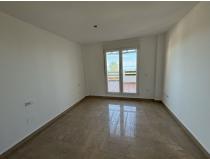

## REF# R4694929 - 226.000 €

| 3    | 3     | 125 m² | 38 m²   |
|------|-------|--------|---------|
| Beds | Baths | Built  | Terrace |

Fabulous and ample duplex penthouse with 3 bedrooms at La Duquesa Vistalmar Sur Urbanization. On the ground floor kitchen, bathroom and 1 bedroom with direct acces to a big terrace. Upstairs 2 bedrooms and 2 bathrooms. One of the bedroom with an ensuite bathroom. Also a large terrace / solarium on this floow having plenty of sunlight throughout the whole day. The solarium has spectacular views to the sea and towards Estepona. The orientation of the solarium terrace is mainly East facinfg towards the sea, but is also open to West and North The Urbanization does not have LPO which is currently in the process of being obtained bt the community. Reservation deposit of 20% required, the rest upon the obtaining of the LPO. This is an investment opportunity.