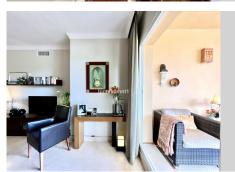

## REF# R4695910 - 320.000 €

| 2    | 2     | 84 m² | 18 m²   |
|------|-------|-------|---------|
| Beds | Baths | Built | Terrace |

Fantastic 2 bedroom corner Top apartment in the heart of Elviria. The property has a large living-dining room with direct access to the private covered corner terrace. The nicely decorated terrace from which you can enjoy the sound of the fountain and the bouganvilles has alternatively the advantage of glass curtains for protection in the winter or for cooling in the summer. It has been tastefully decorated to be used throughout the whole year. Fully fitted kitchen with opening towards the dining area. Master en-suite bedroom with luxury bathroom, fitted wardrobes and direct access to the terrace. The second bedroom also with fitted wardrobe shares a guest bathroom. There are marble floors throughout, hot and cold air conditioning, alarm system,...The complex is gated, it offers two fantastic swimming pools and very well-kept communal areas. There is a very spacious 22m2 parking space in the underground parking area which is well ventilated and full of light, fitting any type of car. There is a lift with direct access The complex was built in 2002, it is located walking distance to the well known 18 Hole Santa María Golf Club with all its sports and restaurant facilities. Only 5-10 minute walk to shops, bars, restaurants, supermarkets,...and 10-15 minute walk to Elviria's beautiful sandy beaches and its popular beach luxury places like Nicky Beach, Hotel Don Carlos, chiringuitos...The urbanisation has all the necessary infrastructures like schools, children playgrounds, Church, Town Hall, Doctors, sports centres...the apartment is perfect as a permanent home or