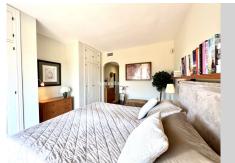

## REF# R4695910 - 320.000 €

| 2    | 2     | 84 m² | 18 m²   |
|------|-------|-------|---------|
| Beds | Baths | Built | Terrace |

Fantastic 2 bedroom corner Top apartment in the heart of Elviria. The property has a large living-dining room with direct access to the private covered corner terrace. The nicely decorated terrace from which you can enjoy the sound of the fountain and the bouganvilles has alternatively the advantage of glass curtains for protection in the winter or for cooling in the summer. It has been tastefully decorated to be used throughout the whole year. Fully fitted kitchen with opening towards the dining area. Master en-suite bedroom with luxury bathroom, fitted wardrobes and direct access to the terrace. The second bedroom also with fitted wardrobe shares a guest bathroom. There are marble floors throughout, hot and cold air conditioning, alarm system,...The complex is gated, it offers two fantastic swimming pools and very well-kept communal areas. There is a very spacious 22m2 parking space in the underground parking area which is well ventilated and full of light, fitting any type of car. There is a lift with direct access The complex was built in 2002, it is located walking distance to the well known 18 Hole Santa María Golf Club with all its sports and restaurant facilities. Only 5-10 minute walk to shops, bars, restaurants, supermarkets,...and 10-15 minute walk to Elviria's beautiful sandy beaches and its popular beach luxury places like Nicky Beach, Hotel Don Carlos, chiringuitos...The urbanisation has all the necessary infrastructures like schools, children playgrounds, Church, Town Hall, Doctors, sports centres...the apartment is perfect as a permanent home or