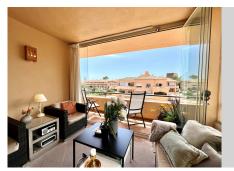

## REF# R4695910 - 320.000 €

| 2    | 2     | 84 m² | 18 m²   |
|------|-------|-------|---------|
| Beds | Baths | Built | Terrace |

Fantastic 2 bedroom corner Top apartment in the heart of Elviria. The property has a large living-dining room with direct access to the private covered corner terrace. The nicely decorated terrace from which you can enjoy the sound of the fountain and the bouganvilles has alternatively the advantage of glass curtains for protection in the winter or for cooling in the summer. It has been tastefully decorated to be used throughout the whole year. Fully fitted kitchen with opening towards the dining area. Master en-suite bedroom with luxury bathroom, fitted wardrobes and direct access to the terrace. The second bedroom also with fitted wardrobe shares a guest bathroom. There are marble floors throughout, hot and cold air conditioning, alarm system,...The complex is gated, it offers two fantastic swimming pools and very well-kept communal areas. There is a very spacious 22m2 parking space in the underground parking area which is well ventilated and full of light, fitting any type of car. There is a lift with direct access The complex was built in 2002, it is located walking distance to the well known 18 Hole Santa María Golf Club with all its sports and restaurant facilities. Only 5-10 minute walk to shops, bars, restaurants, supermarkets,...and 10-15 minute walk to Elviria's beautiful sandy beaches and its popular beach luxury places like Nicky Beach, Hotel Don Carlos, chiringuitos...The urbanisation has all the necessary infrastructures like schools, children playgrounds, Church, Town Hall, Doctors, sports centres...the apartment is perfect as a permanent home or