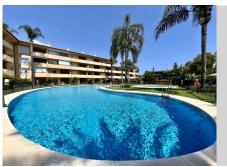

## REF# R4695910 - 320.000 €

| 2    | 2     | 84 m² | 18 m²   |
|------|-------|-------|---------|
| Beds | Baths | Built | Terrace |

Fantastic 2 bedroom corner Top apartment in the heart of Elviria. The property has a large living-dining room with direct access to the private covered corner terrace. The nicely decorated terrace from which you can enjoy the sound of the fountain and the bouganvilles has alternatively the advantage of glass curtains for protection in the winter or for cooling in the summer. It has been tastefully decorated to be used throughout the whole year. Fully fitted kitchen with opening towards the dining area. Master en-suite bedroom with luxury bathroom, fitted wardrobes and direct access to the terrace. The second bedroom also with fitted wardrobe shares a guest bathroom. There are marble floors throughout, hot and cold air conditioning, alarm system,...The complex is gated, it offers two fantastic swimming pools and very well-kept communal areas. There is a very spacious 22m2 parking space in the underground parking area which is well ventilated and full of light, fitting any type of car. There is a lift with direct access The complex was built in 2002, it is located walking distance to the well known 18 Hole Santa María Golf Club with all its sports and restaurant facilities. Only 5-10 minute walk to shops, bars, restaurants, supermarkets,...and 10-15 minute walk to Elviria's beautiful sandy beaches and its popular beach luxury places like Nicky Beach, Hotel Don Carlos, chiringuitos...The urbanisation has all the necessary infrastructures like schools, children playgrounds, Church, Town Hall, Doctors, sports centres...the apartment is perfect as a permanent home or