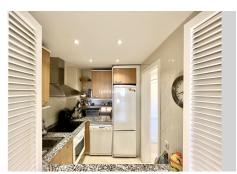

## REF# R4695910 - 320.000 €

| 2    | 2     | 84 m² | 18 m²   |
|------|-------|-------|---------|
| Beds | Baths | Built | Terrace |

Fantastic 2 bedroom corner Top apartment in the heart of Elviria. The property has a large living-dining room with direct access to the private covered corner terrace. The nicely decorated terrace from which you can enjoy the sound of the fountain and the bouganvilles has alternatively the advantage of glass curtains for protection in the winter or for cooling in the summer. It has been tastefully decorated to be used throughout the whole year. Fully fitted kitchen with opening towards the dining area. Master en-suite bedroom with luxury bathroom, fitted wardrobes and direct access to the terrace. The second bedroom also with fitted wardrobe shares a guest bathroom. There are marble floors throughout, hot and cold air conditioning, alarm system,...The complex is gated, it offers two fantastic swimming pools and very well-kept communal areas. There is a very spacious 22m2 parking space in the underground parking area which is well ventilated and full of light, fitting any type of car. There is a lift with direct access The complex was built in 2002, it is located walking distance to the well known 18 Hole Santa María Golf Club with all its sports and restaurant facilities. Only 5-10 minute walk to shops, bars, restaurants, supermarkets,...and 10-15 minute walk to Elviria's beautiful sandy beaches and its popular beach luxury places like Nicky Beach, Hotel Don Carlos, chiringuitos...The urbanisation has all the necessary infrastructures like schools, children playgrounds, Church, Town Hall, Doctors, sports centres...the apartment is perfect as a permanent home or