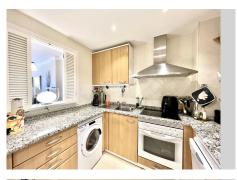

## REF# R4695910 - 320.000 €

| 2    | 2     | 84 m² | 18 m²   |
|------|-------|-------|---------|
| Beds | Baths | Built | Terrace |

Fantastic 2 bedroom corner Top apartment in the heart of Elviria. The property has a large living-dining room with direct access to the private covered corner terrace. The nicely decorated terrace from which you can enjoy the sound of the fountain and the bouganvilles has alternatively the advantage of glass curtains for protection in the winter or for cooling in the summer. It has been tastefully decorated to be used throughout the whole year. Fully fitted kitchen with opening towards the dining area. Master en-suite bedroom with luxury bathroom, fitted wardrobes and direct access to the terrace. The second bedroom also with fitted wardrobe shares a guest bathroom. There are marble floors throughout, hot and cold air conditioning, alarm system,...The complex is gated, it offers two fantastic swimming pools and very well-kept communal areas. There is a very spacious 22m2 parking space in the underground parking area which is well ventilated and full of light, fitting any type of car. There is a lift with direct access The complex was built in 2002, it is located walking distance to the well known 18 Hole Santa María Golf Club with all its sports and restaurant facilities. Only 5-10 minute walk to shops, bars, restaurants, supermarkets,...and 10-15 minute walk to Elviria's beautiful sandy beaches and its popular beach luxury places like Nicky Beach, Hotel Don Carlos, chiringuitos...The urbanisation has all the necessary infrastructures like schools, children playgrounds, Church, Town Hall, Doctors, sports centres...the apartment is perfect as a permanent home or