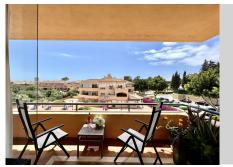

## REF# R4695910 - 320.000 €

| 2    | 2     | 84 m² | 18 m²   |
|------|-------|-------|---------|
| Beds | Baths | Built | Terrace |

Fantastic 2 bedroom corner Top apartment in the heart of Elviria. The property has a large living-dining room with direct access to the private covered corner terrace. The nicely decorated terrace from which you can enjoy the sound of the fountain and the bouganvilles has alternatively the advantage of glass curtains for protection in the winter or for cooling in the summer. It has been tastefully decorated to be used throughout the whole year. Fully fitted kitchen with opening towards the dining area. Master en-suite bedroom with luxury bathroom, fitted wardrobes and direct access to the terrace. The second bedroom also with fitted wardrobe shares a guest bathroom. There are marble floors throughout, hot and cold air conditioning, alarm system,...The complex is gated, it offers two fantastic swimming pools and very well-kept communal areas. There is a very spacious 22m2 parking space in the underground parking area which is well ventilated and full of light, fitting any type of car. There is a lift with direct access The complex was built in 2002, it is located walking distance to the well known 18 Hole Santa María Golf Club with all its sports and restaurant facilities. Only 5-10 minute walk to shops, bars, restaurants, supermarkets,...and 10-15 minute walk to Elviria's beautiful sandy beaches and its popular beach luxury places like Nicky Beach, Hotel Don Carlos, chiringuitos...The urbanisation has all the necessary infrastructures like schools, children playgrounds, Church, Town Hall, Doctors, sports centres...the apartment is perfect as a permanent home or