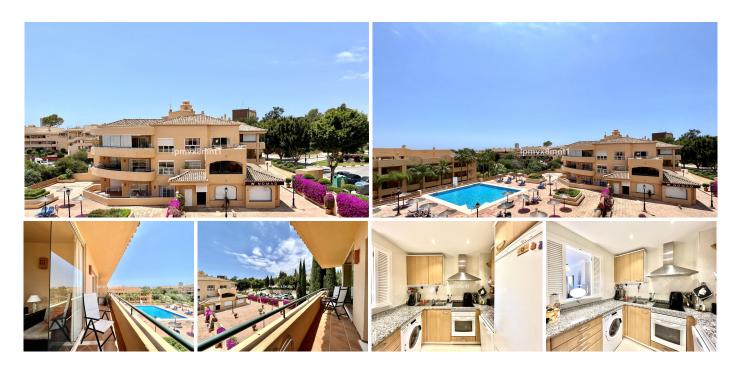

## REF# R4695910 - 320.000 €

| 2    | 2     | 84 m² | 18 m²   |
|------|-------|-------|---------|
| Beds | Baths | Built | Terrace |

Fantastic 2 bedroom corner Top apartment in the heart of Elviria. The property has a large living-dining room with direct access to the private covered corner terrace. The nicely decorated terrace from which you can enjoy the sound of the fountain and the bouganvilles has alternatively the advantage of glass curtains for protection in the winter or for cooling in the summer. It has been tastefully decorated to be used throughout the whole year. Fully fitted kitchen with opening towards the dining area. Master en-suite bedroom with luxury bathroom, fitted wardrobes and direct access to the terrace. The second bedroom also with fitted wardrobe shares a guest bathroom. There are marble floors throughout, hot and cold air conditioning, alarm system,...The complex is gated, it offers two fantastic swimming pools and very well-kept communal areas. There is a very spacious 22m2 parking space in the underground parking area which is well ventilated and full of light, fitting any type of car. There is a lift with direct access The complex was built in 2002, it is located walking distance to the well known 18 Hole Santa María Golf Club with all its sports and restaurant facilities. Only 5-10 minute walk to shops, bars, restaurants, supermarkets,...and 10-15 minute walk to Elviria's beautiful sandy beaches and its popular beach luxury places like Nicky Beach, Hotel Don Carlos, chiringuitos...The urbanisation has all the necessary infrastructures like schools, children playgrounds, Church, Town Hall, Doctors, sports centres...the apartment is perfect as a permanent home or