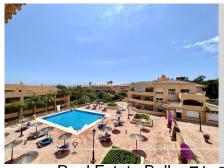

## REF# R4695910 - 320.000 €

| 2    | 2     | 84 m² | 18 m²   |
|------|-------|-------|---------|
| Beds | Baths | Built | Terrace |

Fantastic 2 bedroom corner Top apartment in the heart of Elviria. The property has a large living-dining room with direct access to the private covered corner terrace. The nicely decorated terrace from which you can enjoy the sound of the fountain and the bouganvilles has alternatively the advantage of glass curtains for protection in the winter or for cooling in the summer. It has been tastefully decorated to be used throughout the whole year. Fully fitted kitchen with opening towards the dining area. Master en-suite bedroom with luxury bathroom, fitted wardrobes and direct access to the terrace. The second bedroom also with fitted wardrobe shares a guest bathroom. There are marble floors throughout, hot and cold air conditioning, alarm system,...The complex is gated, it offers two fantastic swimming pools and very well-kept communal areas. There is a very spacious 22m2 parking space in the underground parking area which is well ventilated and full of light, fitting any type of car. There is a lift with direct access The complex was built in 2002, it is located walking distance to the well known 18 Hole Santa María Golf Club with all its sports and restaurant facilities. Only 5-10 minute walk to shops, bars, restaurants, supermarkets,...and 10-15 minute walk to Elviria's beautiful sandy beaches and its popular beach luxury places like Nicky Beach, Hotel Don Carlos, chiringuitos...The urbanisation has all the necessary infrastructures like schools, children playgrounds, Church, Town Hall, Doctors, sports centres...the apartment is perfect as a permanent home or