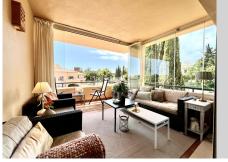

## REF# R4695910 - 320.000 €

| 2    | 2     | 84 m² | 18 m²   |
|------|-------|-------|---------|
| Beds | Baths | Built | Terrace |

Fantastic 2 bedroom corner Top apartment in the heart of Elviria. The property has a large living-dining room with direct access to the private covered corner terrace. The nicely decorated terrace from which you can enjoy the sound of the fountain and the bouganvilles has alternatively the advantage of glass curtains for protection in the winter or for cooling in the summer. It has been tastefully decorated to be used throughout the whole year. Fully fitted kitchen with opening towards the dining area. Master en-suite bedroom with luxury bathroom, fitted wardrobes and direct access to the terrace. The second bedroom also with fitted wardrobe shares a guest bathroom. There are marble floors throughout, hot and cold air conditioning, alarm system,...The complex is gated, it offers two fantastic swimming pools and very well-kept communal areas. There is a very spacious 22m2 parking space in the underground parking area which is well ventilated and full of light, fitting any type of car. There is a lift with direct access The complex was built in 2002, it is located walking distance to the well known 18 Hole Santa María Golf Club with all its sports and restaurant facilities. Only 5-10 minute walk to shops, bars, restaurants, supermarkets,...and 10-15 minute walk to Elviria's beautiful sandy beaches and its popular beach luxury places like Nicky Beach, Hotel Don Carlos, chiringuitos...The urbanisation has all the necessary infrastructures like schools, children playgrounds, Church, Town Hall, Doctors, sports centres...the apartment is perfect as a permanent home or