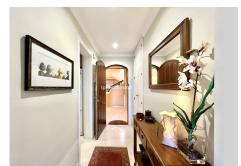

## REF# R4695910 - 320.000 €

| 2    | 2     | 84 m² | 18 m²   |
|------|-------|-------|---------|
| Beds | Baths | Built | Terrace |

Fantastic 2 bedroom corner Top apartment in the heart of Elviria. The property has a large living-dining room with direct access to the private covered corner terrace. The nicely decorated terrace from which you can enjoy the sound of the fountain and the bouganvilles has alternatively the advantage of glass curtains for protection in the winter or for cooling in the summer. It has been tastefully decorated to be used throughout the whole year. Fully fitted kitchen with opening towards the dining area. Master en-suite bedroom with luxury bathroom, fitted wardrobes and direct access to the terrace. The second bedroom also with fitted wardrobe shares a guest bathroom. There are marble floors throughout, hot and cold air conditioning, alarm system,...The complex is gated, it offers two fantastic swimming pools and very well-kept communal areas. There is a very spacious 22m2 parking space in the underground parking area which is well ventilated and full of light, fitting any type of car. There is a lift with direct access The complex was built in 2002, it is located walking distance to the well known 18 Hole Santa María Golf Club with all its sports and restaurant facilities. Only 5-10 minute walk to shops, bars, restaurants, supermarkets,...and 10-15 minute walk to Elviria's beautiful sandy beaches and its popular beach luxury places like Nicky Beach, Hotel Don Carlos, chiringuitos...The urbanisation has all the necessary infrastructures like schools, children playgrounds, Church, Town Hall, Doctors, sports centres...the apartment is perfect as a permanent home or