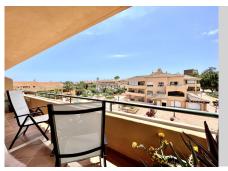

## REF# R4695910 - 320.000 €

| 2    | 2     | 84 m² | 18 m²   |
|------|-------|-------|---------|
| Beds | Baths | Built | Terrace |

Fantastic 2 bedroom corner Top apartment in the heart of Elviria. The property has a large living-dining room with direct access to the private covered corner terrace. The nicely decorated terrace from which you can enjoy the sound of the fountain and the bouganvilles has alternatively the advantage of glass curtains for protection in the winter or for cooling in the summer. It has been tastefully decorated to be used throughout the whole year. Fully fitted kitchen with opening towards the dining area. Master en-suite bedroom with luxury bathroom, fitted wardrobes and direct access to the terrace. The second bedroom also with fitted wardrobe shares a guest bathroom. There are marble floors throughout, hot and cold air conditioning, alarm system,...The complex is gated, it offers two fantastic swimming pools and very well-kept communal areas. There is a very spacious 22m2 parking space in the underground parking area which is well ventilated and full of light, fitting any type of car. There is a lift with direct access The complex was built in 2002, it is located walking distance to the well known 18 Hole Santa María Golf Club with all its sports and restaurant facilities. Only 5-10 minute walk to shops, bars, restaurants, supermarkets,...and 10-15 minute walk to Elviria's beautiful sandy beaches and its popular beach luxury places like Nicky Beach, Hotel Don Carlos, chiringuitos...The urbanisation has all the necessary infrastructures like schools, children playgrounds, Church, Town Hall, Doctors, sports centres...the apartment is perfect as a permanent home or