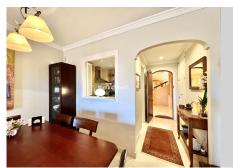

## REF# R4695910 - 320.000 €

| 2    | 2     | 84 m² | 18 m²   |
|------|-------|-------|---------|
| Beds | Baths | Built | Terrace |

Fantastic 2 bedroom corner Top apartment in the heart of Elviria. The property has a large living-dining room with direct access to the private covered corner terrace. The nicely decorated terrace from which you can enjoy the sound of the fountain and the bouganvilles has alternatively the advantage of glass curtains for protection in the winter or for cooling in the summer. It has been tastefully decorated to be used throughout the whole year. Fully fitted kitchen with opening towards the dining area. Master en-suite bedroom with luxury bathroom, fitted wardrobes and direct access to the terrace. The second bedroom also with fitted wardrobe shares a guest bathroom. There are marble floors throughout, hot and cold air conditioning, alarm system,...The complex is gated, it offers two fantastic swimming pools and very well-kept communal areas. There is a very spacious 22m2 parking space in the underground parking area which is well ventilated and full of light, fitting any type of car. There is a lift with direct access The complex was built in 2002, it is located walking distance to the well known 18 Hole Santa María Golf Club with all its sports and restaurant facilities. Only 5-10 minute walk to shops, bars, restaurants, supermarkets,...and 10-15 minute walk to Elviria's beautiful sandy beaches and its popular beach luxury places like Nicky Beach, Hotel Don Carlos, chiringuitos...The urbanisation has all the necessary infrastructures like schools, children playgrounds, Church, Town Hall, Doctors, sports centres...the apartment is perfect as a permanent home or