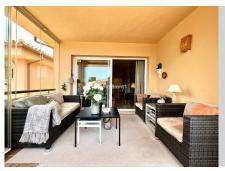

## REF# R4695910 - 320.000 €

| 2    | 2     | 84 m² | 18 m²   |
|------|-------|-------|---------|
| Beds | Baths | Built | Terrace |

Fantastic 2 bedroom corner Top apartment in the heart of Elviria. The property has a large living-dining room with direct access to the private covered corner terrace. The nicely decorated terrace from which you can enjoy the sound of the fountain and the bouganvilles has alternatively the advantage of glass curtains for protection in the winter or for cooling in the summer. It has been tastefully decorated to be used throughout the whole year. Fully fitted kitchen with opening towards the dining area. Master en-suite bedroom with luxury bathroom, fitted wardrobes and direct access to the terrace. The second bedroom also with fitted wardrobe shares a guest bathroom. There are marble floors throughout, hot and cold air conditioning, alarm system,...The complex is gated, it offers two fantastic swimming pools and very well-kept communal areas. There is a very spacious 22m2 parking space in the underground parking area which is well ventilated and full of light, fitting any type of car. There is a lift with direct access The complex was built in 2002, it is located walking distance to the well known 18 Hole Santa María Golf Club with all its sports and restaurant facilities. Only 5-10 minute walk to shops, bars, restaurants, supermarkets,...and 10-15 minute walk to Elviria's beautiful sandy beaches and its popular beach luxury places like Nicky Beach, Hotel Don Carlos, chiringuitos...The urbanisation has all the necessary infrastructures like schools, children playgrounds, Church, Town Hall, Doctors, sports centres...the apartment is perfect as a permanent home or