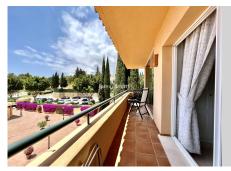

## REF# R4695910 - 320.000 €

| 2    | 2     | 84 m² | 18 m²   |
|------|-------|-------|---------|
| Beds | Baths | Built | Terrace |

Fantastic 2 bedroom corner Top apartment in the heart of Elviria. The property has a large living-dining room with direct access to the private covered corner terrace. The nicely decorated terrace from which you can enjoy the sound of the fountain and the bouganvilles has alternatively the advantage of glass curtains for protection in the winter or for cooling in the summer. It has been tastefully decorated to be used throughout the whole year. Fully fitted kitchen with opening towards the dining area. Master en-suite bedroom with luxury bathroom, fitted wardrobes and direct access to the terrace. The second bedroom also with fitted wardrobe shares a guest bathroom. There are marble floors throughout, hot and cold air conditioning, alarm system,...The complex is gated, it offers two fantastic swimming pools and very well-kept communal areas. There is a very spacious 22m2 parking space in the underground parking area which is well ventilated and full of light, fitting any type of car. There is a lift with direct access The complex was built in 2002, it is located walking distance to the well known 18 Hole Santa María Golf Club with all its sports and restaurant facilities. Only 5-10 minute walk to shops, bars, restaurants, supermarkets,...and 10-15 minute walk to Elviria's beautiful sandy beaches and its popular beach luxury places like Nicky Beach, Hotel Don Carlos, chiringuitos...The urbanisation has all the necessary infrastructures like schools, children playgrounds, Church, Town Hall, Doctors, sports centres...the apartment is perfect as a permanent home or