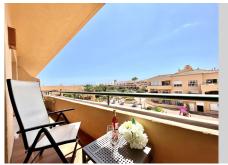

## REF# R4695910 - 320.000 €

| 2    | 2     | 84 m² | 18 m²   |
|------|-------|-------|---------|
| Beds | Baths | Built | Terrace |

Fantastic 2 bedroom corner Top apartment in the heart of Elviria. The property has a large living-dining room with direct access to the private covered corner terrace. The nicely decorated terrace from which you can enjoy the sound of the fountain and the bouganvilles has alternatively the advantage of glass curtains for protection in the winter or for cooling in the summer. It has been tastefully decorated to be used throughout the whole year. Fully fitted kitchen with opening towards the dining area. Master en-suite bedroom with luxury bathroom, fitted wardrobes and direct access to the terrace. The second bedroom also with fitted wardrobe shares a guest bathroom. There are marble floors throughout, hot and cold air conditioning, alarm system,...The complex is gated, it offers two fantastic swimming pools and very well-kept communal areas. There is a very spacious 22m2 parking space in the underground parking area which is well ventilated and full of light, fitting any type of car. There is a lift with direct access The complex was built in 2002, it is located walking distance to the well known 18 Hole Santa María Golf Club with all its sports and restaurant facilities. Only 5-10 minute walk to shops, bars, restaurants, supermarkets,...and 10-15 minute walk to Elviria's beautiful sandy beaches and its popular beach luxury places like Nicky Beach, Hotel Don Carlos, chiringuitos...The urbanisation has all the necessary infrastructures like schools, children playgrounds, Church, Town Hall, Doctors, sports centres...the apartment is perfect as a permanent home or