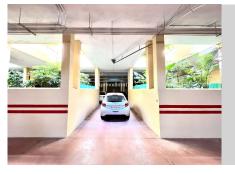

## REF# R4695910 - 320.000 €

| 2    | 2     | 84 m² | 18 m²   |
|------|-------|-------|---------|
| Beds | Baths | Built | Terrace |

Fantastic 2 bedroom corner Top apartment in the heart of Elviria. The property has a large living-dining room with direct access to the private covered corner terrace. The nicely decorated terrace from which you can enjoy the sound of the fountain and the bouganvilles has alternatively the advantage of glass curtains for protection in the winter or for cooling in the summer. It has been tastefully decorated to be used throughout the whole year. Fully fitted kitchen with opening towards the dining area. Master en-suite bedroom with luxury bathroom, fitted wardrobes and direct access to the terrace. The second bedroom also with fitted wardrobe shares a guest bathroom. There are marble floors throughout, hot and cold air conditioning, alarm system,...The complex is gated, it offers two fantastic swimming pools and very well-kept communal areas. There is a very spacious 22m2 parking space in the underground parking area which is well ventilated and full of light, fitting any type of car. There is a lift with direct access The complex was built in 2002, it is located walking distance to the well known 18 Hole Santa María Golf Club with all its sports and restaurant facilities. Only 5-10 minute walk to shops, bars, restaurants, supermarkets,...and 10-15 minute walk to Elviria's beautiful sandy beaches and its popular beach luxury places like Nicky Beach, Hotel Don Carlos, chiringuitos...The urbanisation has all the necessary infrastructures like schools, children playgrounds, Church, Town Hall, Doctors, sports centres...the apartment is perfect as a permanent home or