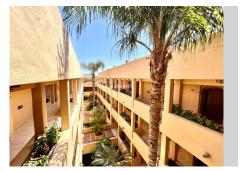

## REF# R4695910 - 320.000 €

| 2    | 2     | 84 m² | 18 m²   |
|------|-------|-------|---------|
| Beds | Baths | Built | Terrace |

Fantastic 2 bedroom corner Top apartment in the heart of Elviria. The property has a large living-dining room with direct access to the private covered corner terrace. The nicely decorated terrace from which you can enjoy the sound of the fountain and the bouganvilles has alternatively the advantage of glass curtains for protection in the winter or for cooling in the summer. It has been tastefully decorated to be used throughout the whole year. Fully fitted kitchen with opening towards the dining area. Master en-suite bedroom with luxury bathroom, fitted wardrobes and direct access to the terrace. The second bedroom also with fitted wardrobe shares a guest bathroom. There are marble floors throughout, hot and cold air conditioning, alarm system,...The complex is gated, it offers two fantastic swimming pools and very well-kept communal areas. There is a very spacious 22m2 parking space in the underground parking area which is well ventilated and full of light, fitting any type of car. There is a lift with direct access The complex was built in 2002, it is located walking distance to the well known 18 Hole Santa María Golf Club with all its sports and restaurant facilities. Only 5-10 minute walk to shops, bars, restaurants, supermarkets,...and 10-15 minute walk to Elviria's beautiful sandy beaches and its popular beach luxury places like Nicky Beach, Hotel Don Carlos, chiringuitos...The urbanisation has all the necessary infrastructures like schools, children playgrounds, Church, Town Hall, Doctors, sports centres...the apartment is perfect as a permanent home or