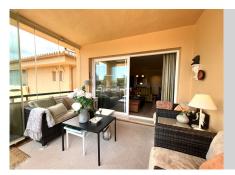

## REF# R4695910 - 320.000 €

| 2    | 2     | 84 m² | 18 m²   |
|------|-------|-------|---------|
| Beds | Baths | Built | Terrace |

Fantastic 2 bedroom corner Top apartment in the heart of Elviria. The property has a large living-dining room with direct access to the private covered corner terrace. The nicely decorated terrace from which you can enjoy the sound of the fountain and the bouganvilles has alternatively the advantage of glass curtains for protection in the winter or for cooling in the summer. It has been tastefully decorated to be used throughout the whole year. Fully fitted kitchen with opening towards the dining area. Master en-suite bedroom with luxury bathroom, fitted wardrobes and direct access to the terrace. The second bedroom also with fitted wardrobe shares a guest bathroom. There are marble floors throughout, hot and cold air conditioning, alarm system,...The complex is gated, it offers two fantastic swimming pools and very well-kept communal areas. There is a very spacious 22m2 parking space in the underground parking area which is well ventilated and full of light, fitting any type of car. There is a lift with direct access The complex was built in 2002, it is located walking distance to the well known 18 Hole Santa María Golf Club with all its sports and restaurant facilities. Only 5-10 minute walk to shops, bars, restaurants, supermarkets,...and 10-15 minute walk to Elviria's beautiful sandy beaches and its popular beach luxury places like Nicky Beach, Hotel Don Carlos, chiringuitos...The urbanisation has all the necessary infrastructures like schools, children playgrounds, Church, Town Hall, Doctors, sports centres...the apartment is perfect as a permanent home or