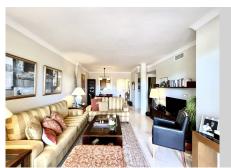

## REF# R4695910 - 320.000 €

| 2    | 2     | 84 m² | 18 m²   |
|------|-------|-------|---------|
| Beds | Baths | Built | Terrace |

Fantastic 2 bedroom corner Top apartment in the heart of Elviria. The property has a large living-dining room with direct access to the private covered corner terrace. The nicely decorated terrace from which you can enjoy the sound of the fountain and the bouganvilles has alternatively the advantage of glass curtains for protection in the winter or for cooling in the summer. It has been tastefully decorated to be used throughout the whole year. Fully fitted kitchen with opening towards the dining area. Master en-suite bedroom with luxury bathroom, fitted wardrobes and direct access to the terrace. The second bedroom also with fitted wardrobe shares a guest bathroom. There are marble floors throughout, hot and cold air conditioning, alarm system,...The complex is gated, it offers two fantastic swimming pools and very well-kept communal areas. There is a very spacious 22m2 parking space in the underground parking area which is well ventilated and full of light, fitting any type of car. There is a lift with direct access The complex was built in 2002, it is located walking distance to the well known 18 Hole Santa María Golf Club with all its sports and restaurant facilities. Only 5-10 minute walk to shops, bars, restaurants, supermarkets,...and 10-15 minute walk to Elviria's beautiful sandy beaches and its popular beach luxury places like Nicky Beach, Hotel Don Carlos, chiringuitos...The urbanisation has all the necessary infrastructures like schools, children playgrounds, Church, Town Hall, Doctors, sports centres...the apartment is perfect as a permanent home or