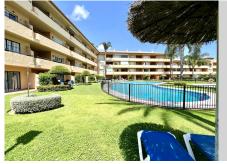

## REF# R4695910 - 320.000 €

| 2    | 2     | 84 m² | 18 m²   |
|------|-------|-------|---------|
| Beds | Baths | Built | Terrace |

Fantastic 2 bedroom corner Top apartment in the heart of Elviria. The property has a large living-dining room with direct access to the private covered corner terrace. The nicely decorated terrace from which you can enjoy the sound of the fountain and the bouganvilles has alternatively the advantage of glass curtains for protection in the winter or for cooling in the summer. It has been tastefully decorated to be used throughout the whole year. Fully fitted kitchen with opening towards the dining area. Master en-suite bedroom with luxury bathroom, fitted wardrobes and direct access to the terrace. The second bedroom also with fitted wardrobe shares a guest bathroom. There are marble floors throughout, hot and cold air conditioning, alarm system,...The complex is gated, it offers two fantastic swimming pools and very well-kept communal areas. There is a very spacious 22m2 parking space in the underground parking area which is well ventilated and full of light, fitting any type of car. There is a lift with direct access The complex was built in 2002, it is located walking distance to the well known 18 Hole Santa María Golf Club with all its sports and restaurant facilities. Only 5-10 minute walk to shops, bars, restaurants, supermarkets,...and 10-15 minute walk to Elviria's beautiful sandy beaches and its popular beach luxury places like Nicky Beach, Hotel Don Carlos, chiringuitos...The urbanisation has all the necessary infrastructures like schools, children playgrounds, Church, Town Hall, Doctors, sports centres...the apartment is perfect as a permanent home or