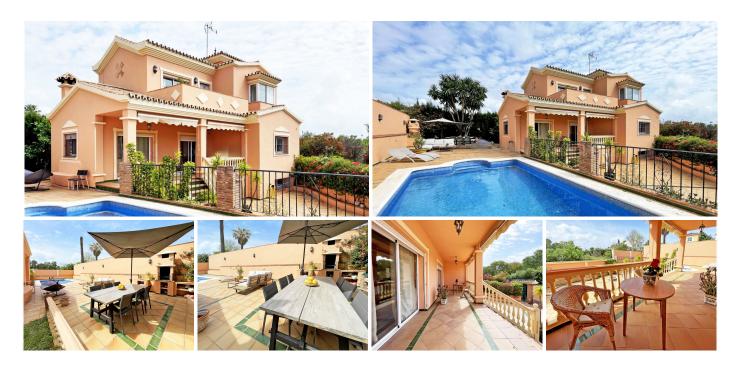

## REF# R4700035 - 880.000 €

| 3    | 4     | 215 m <sup>2</sup> | 660 m² | 50 m²   |
|------|-------|--------------------|--------|---------|
| Beds | Baths | Built              | Plot   | Terrace |

Perfect investment opportunity. Wonderful villa in a privileged location, very comfortable and with a family atmosphere. Located in the Atalaya area, this property is very close to all amenities like restaurants, supermarkets, pharmacies, petrol stations, golf courses, schools.. etc. Only a 10 minute drive to both Marbella and Estepona, and a 3 minute drive to the beach. Feel free to contact us for any further information.