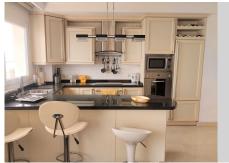

## REF# R4706125 - 1.200.000 €

| 2    | 2     | 141 m² | 159 m²  |
|------|-------|--------|---------|
| Beds | Baths | Built  | Terrace |

Superb Penthouse apartment front line in Los Boliches, with amazing outdoor space. This spacious two bedroom property is ideally located in the popular area of Los Boliches, with its vibrant mix of shops and restaurants. The apartment block has a concierge so the security in the building is high. Lift access takes you up to the penthouse. Entrance is into a spacious entrance hallway. There are two double bedrooms. The Master bedroom enjoys sea views, and has patio doors leading out to the terrace. This bedroom has an en-suite bathroom with both bath and walk in shower. The second bedroom also has patio doors leading out to a section of the terrace, and there is a second full family bathroom with walk in shower. The living room is spacious, light and bright with a high quality open kitchen. There are several patio doors leading out to the terrace area. The apartment also has a large utility and storage area. The penthouse comfortable lounge leads through to a separate sitting/dining area, which opens out onto the enormous roof terrace. The terrace enjoys 360° panoramic views over the sea, mountains and surrounding town. This is an excellent opportunity to buy a penthouse where you can fully enjoy the indoor/ outdoor living of the Costa del Sol, and within just 20 minutes' drive from Malaga international airport. Penthouse, Los Boliches, Costa del Sol. 2 Bedrooms, 2 Bathrooms, Built 141 m², Terrace 159 m². Setting: Beachfront. Orientation: South. Condition: Excellent. Pool: Communal. Climate Control: Air Conditioning, U/F Heating. Views: Sea, Panoramic.

Features: Lift, Private Terrace. Furniture: Fully Furnished. Kitchen: Fully Fitted. Garden: Communal.

Security: Alarm System. Parking: Communal. Category: Luxury, Resale.