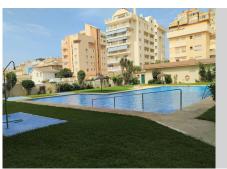

## REF# R4706125 - 1.200.000 €

| 2    | 2     | 141 m² | 159 m²  |
|------|-------|--------|---------|
| Beds | Baths | Built  | Terrace |

Superb Penthouse apartment front line in Los Boliches, with amazing outdoor space. This spacious two bedroom property is ideally located in the popular area of Los Boliches, with its vibrant mix of shops and restaurants. The apartment block has a concierge so the security in the building is high. Lift access takes you up to the penthouse. Entrance is into a spacious entrance hallway. There are two double bedrooms. The Master bedroom enjoys sea views, and has patio doors leading out to the terrace. This bedroom has an en-suite bathroom with both bath and walk in shower. The second bedroom also has patio doors leading out to a section of the terrace, and there is a second full family bathroom with walk in shower. The living room is spacious, light and bright with a high quality open kitchen. There are several patio doors leading out to the terrace area. The apartment also has a large utility and storage area. The penthouse comfortable lounge leads through to a separate sitting/dining area, which opens out onto the enormous roof terrace. The terrace enjoys 360° panoramic views over the sea, mountains and surrounding town. This is an excellent opportunity to buy a penthouse where you can fully enjoy the indoor/ outdoor living of the Costa del Sol, and within just 20 minutes' drive from Malaga international airport. Penthouse, Los Boliches, Costa del Sol. 2 Bedrooms, 2 Bathrooms, Built 141 m², Terrace 159 m². Setting: Beachfront. Orientation: South. Condition: Excellent. Pool: Communal. Climate Control: Air Conditioning, U/F Heating. Views: Sea, Panoramic.