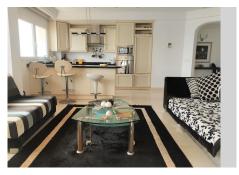

## REF# R4706125 - 1.200.000 €

| 2    | 2     | 141 m² | 159 m²  |
|------|-------|--------|---------|
| Beds | Baths | Built  | Terrace |

Superb Penthouse apartment front line in Los Boliches, with amazing outdoor space. This spacious two bedroom property is ideally located in the popular area of Los Boliches, with its vibrant mix of shops and restaurants. The apartment block has a concierge so the security in the building is high. Lift access takes you up to the penthouse. Entrance is into a spacious entrance hallway. There are two double bedrooms. The Master bedroom enjoys sea views, and has patio doors leading out to the terrace. This bedroom has an en-suite bathroom with both bath and walk in shower. The second bedroom also has patio doors leading out to a section of the terrace, and there is a second full family bathroom with walk in shower. The living room is spacious, light and bright with a high quality open kitchen. There are several patio doors leading out to the terrace area. The apartment also has a large utility and storage area. The penthouse comfortable lounge leads through to a separate sitting/dining area, which opens out onto the enormous roof terrace. The terrace enjoys 360° panoramic views over the sea, mountains and surrounding town. This is an excellent opportunity to buy a penthouse where you can fully enjoy the indoor/ outdoor living of the Costa del Sol, and within just 20 minutes' drive from Malaga international airport. Penthouse, Los Boliches, Costa del Sol. 2 Bedrooms, 2 Bathrooms, Built 141 m², Terrace 159 m². Setting: Beachfront. Orientation: South. Condition: Excellent. Pool: Communal. Climate Control: Air Conditioning, U/F Heating. Views: Sea, Panoramic.

Features: Lift, Private Terrace. Furniture: Fully Furnished. Kitchen: Fully Fitted. Garden: Communal.

Security: Alarm System. Parking: Communal. Category: Luxury, Resale.