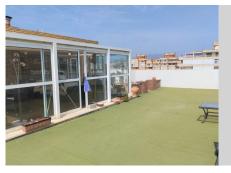

## REF# R4706125 - 1.200.000 €

| 2    | 2     | 141 m² | 159 m²  |
|------|-------|--------|---------|
| Beds | Baths | Built  | Terrace |

Superb Penthouse apartment front line in Los Boliches, with amazing outdoor space. This spacious two bedroom property is ideally located in the popular area of Los Boliches, with its vibrant mix of shops and restaurants. The apartment block has a concierge so the security in the building is high. Lift access takes you up to the penthouse. Entrance is into a spacious entrance hallway. There are two double bedrooms. The Master bedroom enjoys sea views, and has patio doors leading out to the terrace. This bedroom has an en-suite bathroom with both bath and walk in shower. The second bedroom also has patio doors leading out to a section of the terrace, and there is a second full family bathroom with walk in shower. The living room is spacious, light and bright with a high quality open kitchen. There are several patio doors leading out to the terrace area. The apartment also has a large utility and storage area. The penthouse comfortable lounge leads through to a separate sitting/dining area, which opens out onto the enormous roof terrace. The terrace enjoys 360° panoramic views over the sea, mountains and surrounding town. This is an excellent opportunity to buy a penthouse where you can fully enjoy the indoor/ outdoor living of the Costa del Sol, and within just 20 minutes' drive from Malaga international airport. Penthouse, Los Boliches, Costa del Sol. 2 Bedrooms, 2 Bathrooms, Built 141 m², Terrace 159 m². Setting: Beachfront. Orientation: South. Condition: Excellent. Pool: Communal. Climate Control: Air Conditioning, U/F Heating. Views: Sea, Panoramic.