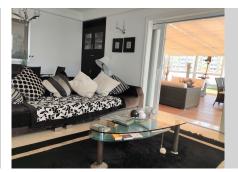

## REF# R4706125 - 1.200.000 €

| 2    | 2     | 141 m² | 159 m²  |
|------|-------|--------|---------|
| Beds | Baths | Built  | Terrace |

Superb Penthouse apartment front line in Los Boliches, with amazing outdoor space. This spacious two bedroom property is ideally located in the popular area of Los Boliches, with its vibrant mix of shops and restaurants. The apartment block has a concierge so the security in the building is high. Lift access takes you up to the penthouse. Entrance is into a spacious entrance hallway. There are two double bedrooms. The Master bedroom enjoys sea views, and has patio doors leading out to the terrace. This bedroom has an en-suite bathroom with both bath and walk in shower. The second bedroom also has patio doors leading out to a section of the terrace, and there is a second full family bathroom with walk in shower. The living room is spacious, light and bright with a high quality open kitchen. There are several patio doors leading out to the terrace area. The apartment also has a large utility and storage area. The penthouse comfortable lounge leads through to a separate sitting/dining area, which opens out onto the enormous roof terrace. The terrace enjoys 360° panoramic views over the sea, mountains and surrounding town. This is an excellent opportunity to buy a penthouse where you can fully enjoy the indoor/ outdoor living of the Costa del Sol, and within just 20 minutes' drive from Malaga international airport. Penthouse, Los Boliches, Costa del Sol. 2 Bedrooms, 2 Bathrooms, Built 141 m², Terrace 159 m². Setting: Beachfront. Orientation: South. Condition: Excellent. Pool: Communal. Climate Control: Air Conditioning, U/F Heating. Views: Sea, Panoramic.

Features: Lift, Private Terrace. Furniture: Fully Furnished. Kitchen: Fully Fitted. Garden: Communal.

Security: Alarm System. Parking: Communal. Category: Luxury, Resale.