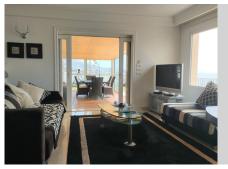

## REF# R4706125 - 1.200.000 €

| 2    | 2     | 141 m² | 159 m²  |
|------|-------|--------|---------|
| Beds | Baths | Built  | Terrace |

Superb Penthouse apartment front line in Los Boliches, with amazing outdoor space. This spacious two bedroom property is ideally located in the popular area of Los Boliches, with its vibrant mix of shops and restaurants. The apartment block has a concierge so the security in the building is high. Lift access takes you up to the penthouse. Entrance is into a spacious entrance hallway. There are two double bedrooms. The Master bedroom enjoys sea views, and has patio doors leading out to the terrace. This bedroom has an en-suite bathroom with both bath and walk in shower. The second bedroom also has patio doors leading out to a section of the terrace, and there is a second full family bathroom with walk in shower. The living room is spacious, light and bright with a high quality open kitchen. There are several patio doors leading out to the terrace area. The apartment also has a large utility and storage area. The penthouse comfortable lounge leads through to a separate sitting/dining area, which opens out onto the enormous roof terrace. The terrace enjoys 360° panoramic views over the sea, mountains and surrounding town. This is an excellent opportunity to buy a penthouse where you can fully enjoy the indoor/ outdoor living of the Costa del Sol, and within just 20 minutes' drive from Malaga international airport. Penthouse, Los Boliches, Costa del Sol. 2 Bedrooms, 2 Bathrooms, Built 141 m², Terrace 159 m². Setting: Beachfront. Orientation: South. Condition: Excellent. Pool: Communal. Climate Control: Air Conditioning, U/F Heating. Views: Sea, Panoramic.

Features: Lift, Private Terrace. Furniture: Fully Furnished. Kitchen: Fully Fitted. Garden: Communal.

Security: Alarm System. Parking: Communal. Category: Luxury, Resale.