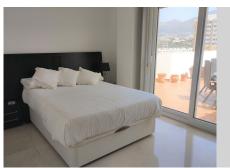

## REF# R4706125 - 1.200.000 €

| 2    | 2     | 141 m² | 159 m²  |
|------|-------|--------|---------|
| Beds | Baths | Built  | Terrace |

Superb Penthouse apartment front line in Los Boliches, with amazing outdoor space. This spacious two bedroom property is ideally located in the popular area of Los Boliches, with its vibrant mix of shops and restaurants. The apartment block has a concierge so the security in the building is high. Lift access takes you up to the penthouse. Entrance is into a spacious entrance hallway. There are two double bedrooms. The Master bedroom enjoys sea views, and has patio doors leading out to the terrace. This bedroom has an en-suite bathroom with both bath and walk in shower. The second bedroom also has patio doors leading out to a section of the terrace, and there is a second full family bathroom with walk in shower. The living room is spacious, light and bright with a high quality open kitchen. There are several patio doors leading out to the terrace area. The apartment also has a large utility and storage area. The penthouse comfortable lounge leads through to a separate sitting/dining area, which opens out onto the enormous roof terrace. The terrace enjoys 360° panoramic views over the sea, mountains and surrounding town. This is an excellent opportunity to buy a penthouse where you can fully enjoy the indoor/ outdoor living of the Costa del Sol, and within just 20 minutes' drive from Malaga international airport. Penthouse, Los Boliches, Costa del Sol. 2 Bedrooms, 2 Bathrooms, Built 141 m², Terrace 159 m². Setting: Beachfront. Orientation: South. Condition: Excellent. Pool: Communal. Climate Control: Air Conditioning, U/F Heating. Views: Sea, Panoramic.