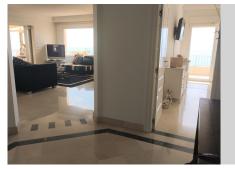

## REF# R4706125 - 1.200.000 €

| 2    | 2     | 141 m² | 159 m²  |
|------|-------|--------|---------|
| Beds | Baths | Built  | Terrace |

Superb Penthouse apartment front line in Los Boliches, with amazing outdoor space. This spacious two bedroom property is ideally located in the popular area of Los Boliches, with its vibrant mix of shops and restaurants. The apartment block has a concierge so the security in the building is high. Lift access takes you up to the penthouse. Entrance is into a spacious entrance hallway. There are two double bedrooms. The Master bedroom enjoys sea views, and has patio doors leading out to the terrace. This bedroom has an en-suite bathroom with both bath and walk in shower. The second bedroom also has patio doors leading out to a section of the terrace, and there is a second full family bathroom with walk in shower. The living room is spacious, light and bright with a high quality open kitchen. There are several patio doors leading out to the terrace area. The apartment also has a large utility and storage area. The penthouse comfortable lounge leads through to a separate sitting/dining area, which opens out onto the enormous roof terrace. The terrace enjoys 360° panoramic views over the sea, mountains and surrounding town. This is an excellent opportunity to buy a penthouse where you can fully enjoy the indoor/ outdoor living of the Costa del Sol, and within just 20 minutes' drive from Malaga international airport. Penthouse, Los Boliches, Costa del Sol. 2 Bedrooms, 2 Bathrooms, Built 141 m², Terrace 159 m². Setting: Beachfront. Orientation: South. Condition: Excellent. Pool: Communal. Climate Control: Air Conditioning, U/F Heating. Views: Sea, Panoramic.