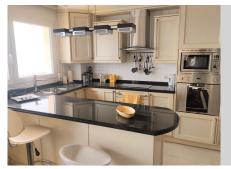

## REF# R4706125 - 1.200.000 €

| 2    | 2     | 141 m² | 159 m²  |
|------|-------|--------|---------|
| Beds | Baths | Built  | Terrace |

Superb Penthouse apartment front line in Los Boliches, with amazing outdoor space. This spacious two bedroom property is ideally located in the popular area of Los Boliches, with its vibrant mix of shops and restaurants. The apartment block has a concierge so the security in the building is high. Lift access takes you up to the penthouse. Entrance is into a spacious entrance hallway. There are two double bedrooms. The Master bedroom enjoys sea views, and has patio doors leading out to the terrace. This bedroom has an en-suite bathroom with both bath and walk in shower. The second bedroom also has patio doors leading out to a section of the terrace, and there is a second full family bathroom with walk in shower. The living room is spacious, light and bright with a high quality open kitchen. There are several patio doors leading out to the terrace area. The apartment also has a large utility and storage area. The penthouse comfortable lounge leads through to a separate sitting/dining area, which opens out onto the enormous roof terrace. The terrace enjoys 360° panoramic views over the sea, mountains and surrounding town. This is an excellent opportunity to buy a penthouse where you can fully enjoy the indoor/ outdoor living of the Costa del Sol, and within just 20 minutes' drive from Malaga international airport. Penthouse, Los Boliches, Costa del Sol. 2 Bedrooms, 2 Bathrooms, Built 141 m², Terrace 159 m². Setting: Beachfront. Orientation: South. Condition: Excellent. Pool: Communal. Climate Control: Air Conditioning, U/F Heating. Views: Sea, Panoramic.

Features: Lift, Private Terrace. Furniture: Fully Furnished. Kitchen: Fully Fitted. Garden: Communal.

Security: Alarm System. Parking: Communal. Category: Luxury, Resale.