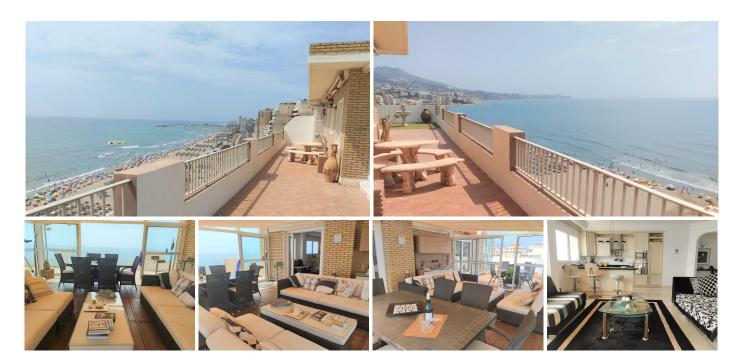

## REF# R4706125 - 1.200.000 €

| 2    | 2     | 141 m² | 159 m²  |
|------|-------|--------|---------|
| Beds | Baths | Built  | Terrace |

Superb Penthouse apartment front line in Los Boliches, with amazing outdoor space. This spacious two bedroom property is ideally located in the popular area of Los Boliches, with its vibrant mix of shops and restaurants. The apartment block has a concierge so the security in the building is high. Lift access takes you up to the penthouse. Entrance is into a spacious entrance hallway. There are two double bedrooms. The Master bedroom enjoys sea views, and has patio doors leading out to the terrace. This bedroom has an en-suite bathroom with both bath and walk in shower. The second bedroom also has patio doors leading out to a section of the terrace, and there is a second full family bathroom with walk in shower. The living room is spacious, light and bright with a high quality open kitchen. There are several patio doors leading out to the terrace area. The apartment also has a large utility and storage area. The penthouse comfortable lounge leads through to a separate sitting/dining area, which opens out onto the enormous roof terrace. The terrace enjoys 360° panoramic views over the sea, mountains and surrounding town. This is an excellent opportunity to buy a penthouse where you can fully enjoy the indoor/ outdoor living of the Costa del Sol, and within just 20 minutes' drive from Malaga international airport. Penthouse, Los Boliches, Costa del Sol. 2 Bedrooms, 2 Bathrooms, Built 141 m², Terrace 159 m². Setting: Beachfront. Orientation: South. Condition: Excellent. Pool: Communal. Climate Control: Air Conditioning, U/F Heating. Views: Sea, Panoramic.

Features: Lift, Private Terrace. Furniture: Fully Furnished. Kitchen: Fully Fitted. Garden: Communal.

Security: Alarm System. Parking: Communal. Category: Luxury, Resale.