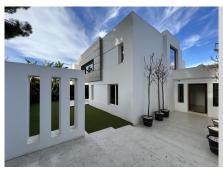

## HOUSE IN NUEVA ANDALUCÍA

Nueva Andalucía

## REF# R4706146 - 900.000 €

| 4    | 4     | 280 m² | 330 m² | 20 m²   |
|------|-------|--------|--------|---------|
| Beds | Baths | Built  | Plot   | Terrace |

Beautiful modern villa of recent construction, distributed on two floors. The property has been built with the best qualities, spacious living room, terrace with private garden, fully equipped kitchen, separate laundry area, four bedrooms with four en-suite bathrooms, 1 toilet. Terrace and garden with direct access to the communal pool. Alarm system and internet already installed. Centralised and independent air conditioning system on each floor of the property. Located a few minutes from Puerto Banus, the Casino and the beach. There is no garage, but a private parking project is attached, covered with a pergola and automatic access door. Parking is possible at the entrance of the house. It is a very small family community, only five villas. IMPORTANT; in the title deeds there are only 130 m2 declared, the house has been built for more than 10 years. The owner is not going to legalise these metres. There is no urban infraction. holiday license is provided by the Junta de Andalucia in current use.