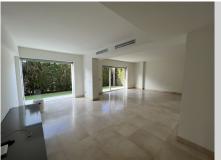

## REF# R4706146 - 900.000 €

| 4    | 4     | 280 m² | 330 m² | 20 m²   |
|------|-------|--------|--------|---------|
| Beds | Baths | Built  | Plot   | Terrace |

Beautiful modern villa of recent construction, distributed on two floors. The property has been built with the best qualities, spacious living room, terrace with private garden, fully equipped kitchen, separate laundry area, four bedrooms with four en-suite bathrooms, 1 toilet. Terrace and garden with direct access to the communal pool. Alarm system and internet already installed. Centralised and independent air conditioning system on each floor of the property. Located a few minutes from Puerto Banus, the Casino and the beach. There is no garage, but a private parking project is attached, covered with a pergola and automatic access door. Parking is possible at the entrance of the house. It is a very small family community, only five villas. IMPORTANT; in the title deeds there are only 130 m2 declared, the house has been built for more than 10 years. The owner is not going to legalise these metres. There is no urban infraction. holiday license is provided by the Junta de Andalucia in current use.