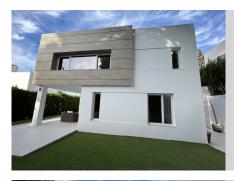

## HOUSE IN NUEVA ANDALUCÍA

Nueva Andalucía

## REF# R4706146 - 900.000 €

| 4    | 4     | 280 m² | 330 m² | 20 m²   |
|------|-------|--------|--------|---------|
| Beds | Baths | Built  | Plot   | Terrace |

Beautiful modern villa of recent construction, distributed on two floors. The property has been built with the best qualities, spacious living room, terrace with private garden, fully equipped kitchen, separate laundry area, four bedrooms with four en-suite bathrooms, 1 toilet. Terrace and garden with direct access to the communal pool. Alarm system and internet already installed. Centralised and independent air conditioning system on each floor of the property. Located a few minutes from Puerto Banus, the Casino and the beach. There is no garage, but a private parking project is attached, covered with a pergola and automatic access door. Parking is possible at the entrance of the house. It is a very small family community, only five villas. IMPORTANT; in the title deeds there are only 130 m2 declared, the house has been built for more than 10 years. The owner is not going to legalise these metres. There is no urban infraction. holiday license is provided by the Junta de Andalucia in current use.