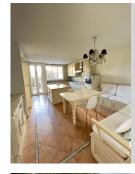

## REF# R4706146 - 900.000 €

| 4    | 4     | 280 m² | 330 m² | 20 m²   |
|------|-------|--------|--------|---------|
| Beds | Baths | Built  | Plot   | Terrace |

Beautiful modern villa of recent construction, distributed on two floors. The property has been built with the best qualities, spacious living room, terrace with private garden, fully equipped kitchen, separate laundry area, four bedrooms with four en-suite bathrooms, 1 toilet. Terrace and garden with direct access to the communal pool. Alarm system and internet already installed. Centralised and independent air conditioning system on each floor of the property. Located a few minutes from Puerto Banus, the Casino and the beach. There is no garage, but a private parking project is attached, covered with a pergola and automatic access door. Parking is possible at the entrance of the house. It is a very small family community, only five villas. IMPORTANT; in the title deeds there are only 130 m2 declared, the house has been built for more than 10 years. The owner is not going to legalise these metres. There is no urban infraction. holiday license is provided by the Junta de Andalucia in current use.