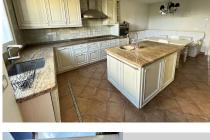

## REF# R4706146 - 900.000 €

| 4    | 4     | 280 m² | 330 m² | 20 m²   |
|------|-------|--------|--------|---------|
| Beds | Baths | Built  | Plot   | Terrace |

Beautiful modern villa of recent construction, distributed on two floors. The property has been built with the best qualities, spacious living room, terrace with private garden, fully equipped kitchen, separate laundry area, four bedrooms with four en-suite bathrooms, 1 toilet. Terrace and garden with direct access to the communal pool. Alarm system and internet already installed. Centralised and independent air conditioning system on each floor of the property. Located a few minutes from Puerto Banus, the Casino and the beach. There is no garage, but a private parking project is attached, covered with a pergola and automatic access door. Parking is possible at the entrance of the house. It is a very small family community, only five villas. IMPORTANT; in the title deeds there are only 130 m2 declared, the house has been built for more than 10 years. The owner is not going to legalise these metres. There is no urban infraction. holiday license is provided by the Junta de Andalucia in current use.