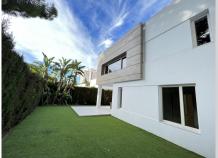

## REF# R4706146 - 900.000 €

| 4    | 4     | 280 m² | 330 m² | 20 m²   |
|------|-------|--------|--------|---------|
| Beds | Baths | Built  | Plot   | Terrace |

Beautiful modern villa of recent construction, distributed on two floors. The property has been built with the best qualities, spacious living room, terrace with private garden, fully equipped kitchen, separate laundry area, four bedrooms with four en-suite bathrooms, 1 toilet. Terrace and garden with direct access to the communal pool. Alarm system and internet already installed. Centralised and independent air conditioning system on each floor of the property. Located a few minutes from Puerto Banus, the Casino and the beach. There is no garage, but a private parking project is attached, covered with a pergola and automatic access door. Parking is possible at the entrance of the house. It is a very small family community, only five villas. IMPORTANT; in the title deeds there are only 130 m2 declared, the house has been built for more than 10 years. The owner is not going to legalise these metres. There is no urban infraction. holiday license is provided by the Junta de Andalucia in current use.