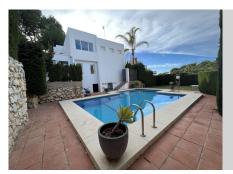

## REF# R4706146 - 900.000 €

| 4    | 4     | 280 m² | 330 m² | 20 m²   |
|------|-------|--------|--------|---------|
| Beds | Baths | Built  | Plot   | Terrace |

Beautiful modern villa of recent construction, distributed on two floors. The property has been built with the best qualities, spacious living room, terrace with private garden, fully equipped kitchen, separate laundry area, four bedrooms with four en-suite bathrooms, 1 toilet. Terrace and garden with direct access to the communal pool. Alarm system and internet already installed. Centralised and independent air conditioning system on each floor of the property. Located a few minutes from Puerto Banus, the Casino and the beach. There is no garage, but a private parking project is attached, covered with a pergola and automatic access door. Parking is possible at the entrance of the house. It is a very small family community, only five villas. IMPORTANT; in the title deeds there are only 130 m2 declared, the house has been built for more than 10 years. The owner is not going to legalise these metres. There is no urban infraction. holiday license is provided by the Junta de Andalucia in current use.