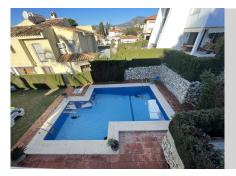

## REF# R4706146 - 900.000 €

| 4    | 4     | 280 m² | 330 m² | 20 m²   |
|------|-------|--------|--------|---------|
| Beds | Baths | Built  | Plot   | Terrace |

Beautiful modern villa of recent construction, distributed on two floors. The property has been built with the best qualities, spacious living room, terrace with private garden, fully equipped kitchen, separate laundry area, four bedrooms with four en-suite bathrooms, 1 toilet. Terrace and garden with direct access to the communal pool. Alarm system and internet already installed. Centralised and independent air conditioning system on each floor of the property. Located a few minutes from Puerto Banus, the Casino and the beach. There is no garage, but a private parking project is attached, covered with a pergola and automatic access door. Parking is possible at the entrance of the house. It is a very small family community, only five villas. IMPORTANT; in the title deeds there are only 130 m2 declared, the house has been built for more than 10 years. The owner is not going to legalise these metres. There is no urban infraction. holiday license is provided by the Junta de Andalucia in current use.