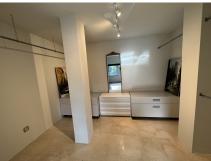

## REF# R4706146 - 900.000 €

| 4    | 4     | 280 m² | 330 m² | 20 m²   |
|------|-------|--------|--------|---------|
| Beds | Baths | Built  | Plot   | Terrace |

Beautiful modern villa of recent construction, distributed on two floors. The property has been built with the best qualities, spacious living room, terrace with private garden, fully equipped kitchen, separate laundry area, four bedrooms with four en-suite bathrooms, 1 toilet. Terrace and garden with direct access to the communal pool. Alarm system and internet already installed. Centralised and independent air conditioning system on each floor of the property. Located a few minutes from Puerto Banus, the Casino and the beach. There is no garage, but a private parking project is attached, covered with a pergola and automatic access door. Parking is possible at the entrance of the house. It is a very small family community, only five villas. IMPORTANT; in the title deeds there are only 130 m2 declared, the house has been built for more than 10 years. The owner is not going to legalise these metres. There is no urban infraction. holiday license is provided by the Junta de Andalucia in current use.