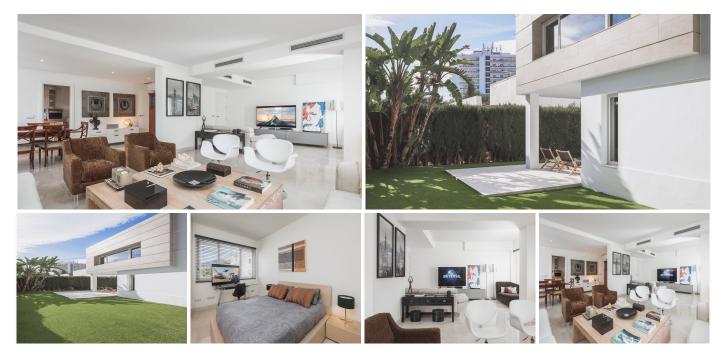

## REF# R4706146 - 900.000 €

| 4    | 4     | 280 m² | 330 m² | 20 m²   |
|------|-------|--------|--------|---------|
| Beds | Baths | Built  | Plot   | Terrace |

Beautiful modern villa of recent construction, distributed on two floors. The property has been built with the best qualities, spacious living room, terrace with private garden, fully equipped kitchen, separate laundry area, four bedrooms with four en-suite bathrooms, 1 toilet. Terrace and garden with direct access to the communal pool. Alarm system and internet already installed. Centralised and independent air conditioning system on each floor of the property. Located a few minutes from Puerto Banus, the Casino and the beach. There is no garage, but a private parking project is attached, covered with a pergola and automatic access door. Parking is possible at the entrance of the house. It is a very small family community, only five villas. IMPORTANT; in the title deeds there are only 130 m2 declared, the house has been built for more than 10 years. The owner is not going to legalise these metres. There is no urban infraction. holiday license is provided by the Junta de Andalucia in current use.