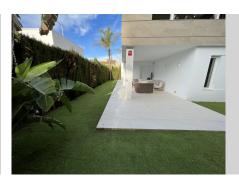

## REF# R4706146 - 900.000 €

| 4    | 4     | 280 m² | 330 m² | 20 m²   |
|------|-------|--------|--------|---------|
| Beds | Baths | Built  | Plot   | Terrace |

Beautiful modern villa of recent construction, distributed on two floors. The property has been built with the best qualities, spacious living room, terrace with private garden, fully equipped kitchen, separate laundry area, four bedrooms with four en-suite bathrooms, 1 toilet. Terrace and garden with direct access to the communal pool. Alarm system and internet already installed. Centralised and independent air conditioning system on each floor of the property. Located a few minutes from Puerto Banus, the Casino and the beach. There is no garage, but a private parking project is attached, covered with a pergola and automatic access door. Parking is possible at the entrance of the house. It is a very small family community, only five villas. IMPORTANT; in the title deeds there are only 130 m2 declared, the house has been built for more than 10 years. The owner is not going to legalise these metres. There is no urban infraction. holiday license is provided by the Junta de Andalucia in current use.