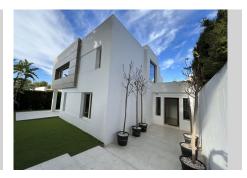

## REF# R4706146 - 900.000 €

| 4    | 4     | 280 m² | 330 m² | 20 m²   |
|------|-------|--------|--------|---------|
| Beds | Baths | Built  | Plot   | Terrace |

Beautiful modern villa of recent construction, distributed on two floors. The property has been built with the best qualities, spacious living room, terrace with private garden, fully equipped kitchen, separate laundry area, four bedrooms with four en-suite bathrooms, 1 toilet. Terrace and garden with direct access to the communal pool. Alarm system and internet already installed. Centralised and independent air conditioning system on each floor of the property. Located a few minutes from Puerto Banus, the Casino and the beach. There is no garage, but a private parking project is attached, covered with a pergola and automatic access door. Parking is possible at the entrance of the house. It is a very small family community, only five villas. IMPORTANT; in the title deeds there are only 130 m2 declared, the house has been built for more than 10 years. The owner is not going to legalise these metres. There is no urban infraction. holiday license is provided by the Junta de Andalucia in current use.