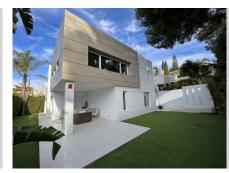

## HOUSE IN NUEVA ANDALUCÍA

Nueva Andalucía

## REF# R4706146 - 900.000 €

| 4    | 4     | 280 m² | 330 m² | 20 m²   |
|------|-------|--------|--------|---------|
| Beds | Baths | Built  | Plot   | Terrace |

Beautiful modern villa of recent construction, distributed on two floors. The property has been built with the best qualities, spacious living room, terrace with private garden, fully equipped kitchen, separate laundry area, four bedrooms with four en-suite bathrooms, 1 toilet. Terrace and garden with direct access to the communal pool. Alarm system and internet already installed. Centralised and independent air conditioning system on each floor of the property. Located a few minutes from Puerto Banus, the Casino and the beach. There is no garage, but a private parking project is attached, covered with a pergola and automatic access door. Parking is possible at the entrance of the house. It is a very small family community, only five villas. IMPORTANT; in the title deeds there are only 130 m2 declared, the house has been built for more than 10 years. The owner is not going to legalise these metres. There is no urban infraction. holiday license is provided by the Junta de Andalucia in current use.