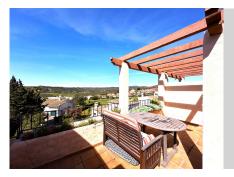

## REF# R4706395 - 265.000 €

| 3    | 2     | 130 m² | 60 m²   |
|------|-------|--------|---------|
| Beds | Baths | Built  | Terrace |

Welcome to this impressive penthouse located in La Duquesa with spectacular views of the sea. This penthouse, with its 160 m2, provides an exclusive and comfortable coastal lifestyle. Upon entering the property, you will be greeted by a bright foyer that guides you into the heart of the home. The spacious living-dining room has huge windows that flood the room with natural light. Stunning sea views. From here, you can access the magnificent 30 m2 terrace, equipped with a gazebo where you can relax and enjoy the Mediterranean climate while contemplating the sea. The kitchen, fully furnished and equipped with appliances, offers a functional and cozy space to prepare your favorite dishes. In addition, its south-west orientation guarantees exceptional luminosity throughout the day. The penthouse has 3 bedrooms, including a master bedroom with a large dressing room. The other two bedrooms are equally bright and spacious. In addition, the property includes a garage for your greater comfort and security. In short, this 3-bedroom, 2-bathroom penthouse is a unique opportunity for those looking for a luxury home with stunning sea views and all the amenities to enjoy coastal living. Contact us for more information and to make an appointment.