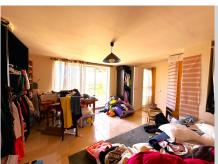

## REF# R4706395 - 265.000 €

| 3    | 2     | 130 m² | 60 m²   |
|------|-------|--------|---------|
| Beds | Baths | Built  | Terrace |

Welcome to this impressive penthouse located in La Duquesa with spectacular views of the sea. This penthouse, with its 160 m2, provides an exclusive and comfortable coastal lifestyle. Upon entering the property, you will be greeted by a bright foyer that guides you into the heart of the home. The spacious living-dining room has huge windows that flood the room with natural light. Stunning sea views. From here, you can access the magnificent 30 m2 terrace, equipped with a gazebo where you can relax and enjoy the Mediterranean climate while contemplating the sea. The kitchen, fully furnished and equipped with appliances, offers a functional and cozy space to prepare your favorite dishes. In addition, its south-west orientation guarantees exceptional luminosity throughout the day. The penthouse has 3 bedrooms, including a master bedroom with a large dressing room. The other two bedrooms are equally bright and spacious. In addition, the property includes a garage for your greater comfort and security. In short, this 3-bedroom, 2-bathroom penthouse is a unique opportunity for those looking for a luxury home with stunning sea views and all the amenities to enjoy coastal living. Contact us for more information and to make an appointment.