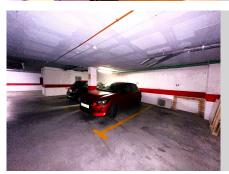

## REF# R4706395 - 265.000 €

| 3    | 2     | 130 m² | 60 m²   |
|------|-------|--------|---------|
| Beds | Baths | Built  | Terrace |

Welcome to this impressive penthouse located in La Duquesa with spectacular views of the sea. This penthouse, with its 160 m2, provides an exclusive and comfortable coastal lifestyle. Upon entering the property, you will be greeted by a bright foyer that guides you into the heart of the home. The spacious living-dining room has huge windows that flood the room with natural light. Stunning sea views. From here, you can access the magnificent 30 m2 terrace, equipped with a gazebo where you can relax and enjoy the Mediterranean climate while contemplating the sea. The kitchen, fully furnished and equipped with appliances, offers a functional and cozy space to prepare your favorite dishes. In addition, its south-west orientation guarantees exceptional luminosity throughout the day. The penthouse has 3 bedrooms, including a master bedroom with a large dressing room. The other two bedrooms are equally bright and spacious. In addition, the property includes a garage for your greater comfort and security. In short, this 3-bedroom, 2-bathroom penthouse is a unique opportunity for those looking for a luxury home with stunning sea views and all the amenities to enjoy coastal living. Contact us for more information and to make an appointment.