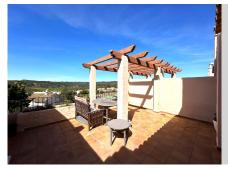

## REF# R4706395 - 265.000 €

| 3    | 2     | 130 m² | 60 m²   |
|------|-------|--------|---------|
| Beds | Baths | Built  | Terrace |

Welcome to this impressive penthouse located in La Duquesa with spectacular views of the sea. This penthouse, with its 160 m2, provides an exclusive and comfortable coastal lifestyle. Upon entering the property, you will be greeted by a bright foyer that guides you into the heart of the home. The spacious living-dining room has huge windows that flood the room with natural light. Stunning sea views. From here, you can access the magnificent 30 m2 terrace, equipped with a gazebo where you can relax and enjoy the Mediterranean climate while contemplating the sea. The kitchen, fully furnished and equipped with appliances, offers a functional and cozy space to prepare your favorite dishes. In addition, its south-west orientation guarantees exceptional luminosity throughout the day. The penthouse has 3 bedrooms, including a master bedroom with a large dressing room. The other two bedrooms are equally bright and spacious. In addition, the property includes a garage for your greater comfort and security. In short, this 3-bedroom, 2-bathroom penthouse is a unique opportunity for those looking for a luxury home with stunning sea views and all the amenities to enjoy coastal living. Contact us for more information and to make an appointment.