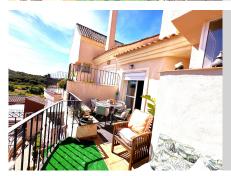

## REF# R4706395 - 265.000 €

| 3    | 2     | 130 m² | 60 m²   |
|------|-------|--------|---------|
| Beds | Baths | Built  | Terrace |

Welcome to this impressive penthouse located in La Duquesa with spectacular views of the sea. This penthouse, with its 160 m2, provides an exclusive and comfortable coastal lifestyle. Upon entering the property, you will be greeted by a bright foyer that guides you into the heart of the home. The spacious living-dining room has huge windows that flood the room with natural light. Stunning sea views. From here, you can access the magnificent 30 m2 terrace, equipped with a gazebo where you can relax and enjoy the Mediterranean climate while contemplating the sea. The kitchen, fully furnished and equipped with appliances, offers a functional and cozy space to prepare your favorite dishes. In addition, its south-west orientation guarantees exceptional luminosity throughout the day. The penthouse has 3 bedrooms, including a master bedroom with a large dressing room. The other two bedrooms are equally bright and spacious. In addition, the property includes a garage for your greater comfort and security. In short, this 3-bedroom, 2-bathroom penthouse is a unique opportunity for those looking for a luxury home with stunning sea views and all the amenities to enjoy coastal living. Contact us for more information and to make an appointment.