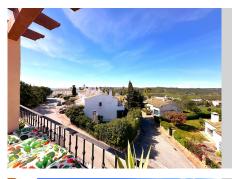

## REF# R4706395 - 265.000 €

| 3    | 2     | 130 m² | 60 m²   |
|------|-------|--------|---------|
| Beds | Baths | Built  | Terrace |

Welcome to this impressive penthouse located in La Duquesa with spectacular views of the sea. This penthouse, with its 160 m2, provides an exclusive and comfortable coastal lifestyle. Upon entering the property, you will be greeted by a bright foyer that guides you into the heart of the home. The spacious living-dining room has huge windows that flood the room with natural light. Stunning sea views. From here, you can access the magnificent 30 m2 terrace, equipped with a gazebo where you can relax and enjoy the Mediterranean climate while contemplating the sea. The kitchen, fully furnished and equipped with appliances, offers a functional and cozy space to prepare your favorite dishes. In addition, its south-west orientation guarantees exceptional luminosity throughout the day. The penthouse has 3 bedrooms, including a master bedroom with a large dressing room. The other two bedrooms are equally bright and spacious. In addition, the property includes a garage for your greater comfort and security. In short, this 3-bedroom, 2-bathroom penthouse is a unique opportunity for those looking for a luxury home with stunning sea views and all the amenities to enjoy coastal living. Contact us for more information and to make an appointment.