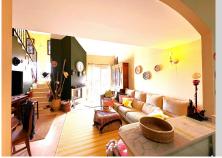

## REF# R4706395 - 265.000 €

| 3    | 2     | 130 m² | 60 m²   |
|------|-------|--------|---------|
| Beds | Baths | Built  | Terrace |

Welcome to this impressive penthouse located in La Duquesa with spectacular views of the sea. This penthouse, with its 160 m2, provides an exclusive and comfortable coastal lifestyle. Upon entering the property, you will be greeted by a bright foyer that guides you into the heart of the home. The spacious living-dining room has huge windows that flood the room with natural light. Stunning sea views. From here, you can access the magnificent 30 m2 terrace, equipped with a gazebo where you can relax and enjoy the Mediterranean climate while contemplating the sea. The kitchen, fully furnished and equipped with appliances, offers a functional and cozy space to prepare your favorite dishes. In addition, its south-west orientation guarantees exceptional luminosity throughout the day. The penthouse has 3 bedrooms, including a master bedroom with a large dressing room. The other two bedrooms are equally bright and spacious. In addition, the property includes a garage for your greater comfort and security. In short, this 3-bedroom, 2-bathroom penthouse is a unique opportunity for those looking for a luxury home with stunning sea views and all the amenities to enjoy coastal living. Contact us for more information and to make an appointment.