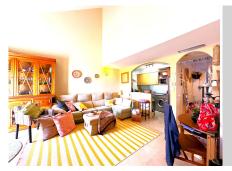

## REF# R4706395 - 265.000 €

| 3    | 2     | 130 m² | 60 m²   |
|------|-------|--------|---------|
| Beds | Baths | Built  | Terrace |

Welcome to this impressive penthouse located in La Duquesa with spectacular views of the sea. This penthouse, with its 160 m2, provides an exclusive and comfortable coastal lifestyle. Upon entering the property, you will be greeted by a bright foyer that guides you into the heart of the home. The spacious living-dining room has huge windows that flood the room with natural light. Stunning sea views. From here, you can access the magnificent 30 m2 terrace, equipped with a gazebo where you can relax and enjoy the Mediterranean climate while contemplating the sea. The kitchen, fully furnished and equipped with appliances, offers a functional and cozy space to prepare your favorite dishes. In addition, its south-west orientation guarantees exceptional luminosity throughout the day. The penthouse has 3 bedrooms, including a master bedroom with a large dressing room. The other two bedrooms are equally bright and spacious. In addition, the property includes a garage for your greater comfort and security. In short, this 3-bedroom, 2-bathroom penthouse is a unique opportunity for those looking for a luxury home with stunning sea views and all the amenities to enjoy coastal living. Contact us for more information and to make an appointment.