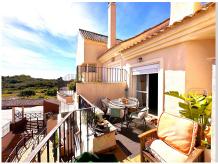

## REF# R4706395 - 265.000 €

| 3    | 2     | 130 m² | 60 m²   |
|------|-------|--------|---------|
| Beds | Baths | Built  | Terrace |

Welcome to this impressive penthouse located in La Duquesa with spectacular views of the sea. This penthouse, with its 160 m2, provides an exclusive and comfortable coastal lifestyle. Upon entering the property, you will be greeted by a bright foyer that guides you into the heart of the home. The spacious living-dining room has huge windows that flood the room with natural light. Stunning sea views. From here, you can access the magnificent 30 m2 terrace, equipped with a gazebo where you can relax and enjoy the Mediterranean climate while contemplating the sea. The kitchen, fully furnished and equipped with appliances, offers a functional and cozy space to prepare your favorite dishes. In addition, its south-west orientation guarantees exceptional luminosity throughout the day. The penthouse has 3 bedrooms, including a master bedroom with a large dressing room. The other two bedrooms are equally bright and spacious. In addition, the property includes a garage for your greater comfort and security. In short, this 3-bedroom, 2-bathroom penthouse is a unique opportunity for those looking for a luxury home with stunning sea views and all the amenities to enjoy coastal living. Contact us for more information and to make an appointment.