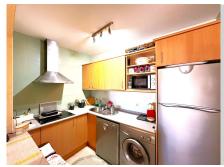

## REF# R4706395 - 265.000 €

| 3    | 2     | 130 m² | 60 m²   |
|------|-------|--------|---------|
| Beds | Baths | Built  | Terrace |

Welcome to this impressive penthouse located in La Duquesa with spectacular views of the sea. This penthouse, with its 160 m2, provides an exclusive and comfortable coastal lifestyle. Upon entering the property, you will be greeted by a bright foyer that guides you into the heart of the home. The spacious living-dining room has huge windows that flood the room with natural light. Stunning sea views. From here, you can access the magnificent 30 m2 terrace, equipped with a gazebo where you can relax and enjoy the Mediterranean climate while contemplating the sea. The kitchen, fully furnished and equipped with appliances, offers a functional and cozy space to prepare your favorite dishes. In addition, its south-west orientation guarantees exceptional luminosity throughout the day. The penthouse has 3 bedrooms, including a master bedroom with a large dressing room. The other two bedrooms are equally bright and spacious. In addition, the property includes a garage for your greater comfort and security. In short, this 3-bedroom, 2-bathroom penthouse is a unique opportunity for those looking for a luxury home with stunning sea views and all the amenities to enjoy coastal living. Contact us for more information and to make an appointment.