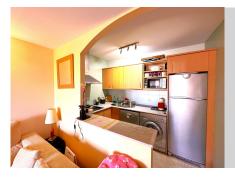

## REF# R4706395 - 265.000 €

| 3    | 2     | 130 m² | 60 m²   |
|------|-------|--------|---------|
| Beds | Baths | Built  | Terrace |

Welcome to this impressive penthouse located in La Duquesa with spectacular views of the sea. This penthouse, with its 160 m2, provides an exclusive and comfortable coastal lifestyle. Upon entering the property, you will be greeted by a bright foyer that guides you into the heart of the home. The spacious living-dining room has huge windows that flood the room with natural light. Stunning sea views. From here, you can access the magnificent 30 m2 terrace, equipped with a gazebo where you can relax and enjoy the Mediterranean climate while contemplating the sea. The kitchen, fully furnished and equipped with appliances, offers a functional and cozy space to prepare your favorite dishes. In addition, its south-west orientation guarantees exceptional luminosity throughout the day. The penthouse has 3 bedrooms, including a master bedroom with a large dressing room. The other two bedrooms are equally bright and spacious. In addition, the property includes a garage for your greater comfort and security. In short, this 3-bedroom, 2-bathroom penthouse is a unique opportunity for those looking for a luxury home with stunning sea views and all the amenities to enjoy coastal living. Contact us for more information and to make an appointment.