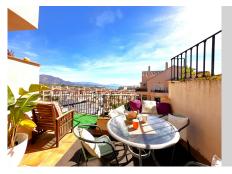

## REF# R4706395 - 265.000 €

| 3    | 2     | 130 m² | 60 m²   |
|------|-------|--------|---------|
| Beds | Baths | Built  | Terrace |

Welcome to this impressive penthouse located in La Duquesa with spectacular views of the sea. This penthouse, with its 160 m2, provides an exclusive and comfortable coastal lifestyle. Upon entering the property, you will be greeted by a bright foyer that guides you into the heart of the home. The spacious living-dining room has huge windows that flood the room with natural light. Stunning sea views. From here, you can access the magnificent 30 m2 terrace, equipped with a gazebo where you can relax and enjoy the Mediterranean climate while contemplating the sea. The kitchen, fully furnished and equipped with appliances, offers a functional and cozy space to prepare your favorite dishes. In addition, its south-west orientation guarantees exceptional luminosity throughout the day. The penthouse has 3 bedrooms, including a master bedroom with a large dressing room. The other two bedrooms are equally bright and spacious. In addition, the property includes a garage for your greater comfort and security. In short, this 3-bedroom, 2-bathroom penthouse is a unique opportunity for those looking for a luxury home with stunning sea views and all the amenities to enjoy coastal living. Contact us for more information and to make an appointment.