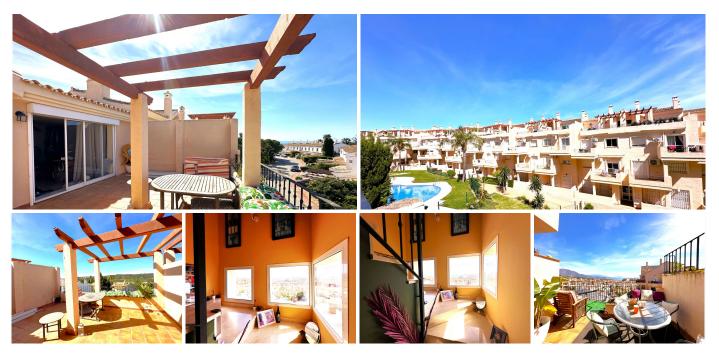

## REF# R4706395 - 265.000 €

| 3    | 2     | 130 m² | 60 m²   |
|------|-------|--------|---------|
| Beds | Baths | Built  | Terrace |

Welcome to this impressive penthouse located in La Duquesa with spectacular views of the sea. This penthouse, with its 160 m2, provides an exclusive and comfortable coastal lifestyle. Upon entering the property, you will be greeted by a bright foyer that guides you into the heart of the home. The spacious living-dining room has huge windows that flood the room with natural light. Stunning sea views. From here, you can access the magnificent 30 m2 terrace, equipped with a gazebo where you can relax and enjoy the Mediterranean climate while contemplating the sea. The kitchen, fully furnished and equipped with appliances, offers a functional and cozy space to prepare your favorite dishes. In addition, its south-west orientation guarantees exceptional luminosity throughout the day. The penthouse has 3 bedrooms, including a master bedroom with a large dressing room. The other two bedrooms are equally bright and spacious. In addition, the property includes a garage for your greater comfort and security. In short, this 3-bedroom, 2-bathroom penthouse is a unique opportunity for those looking for a luxury home with stunning sea views and all the amenities to enjoy coastal living. Contact us for more information and to make an appointment.