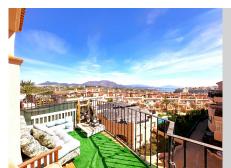

## REF# R4706395 - 265.000 €

| 3    | 2     | 130 m² | 60 m²   |
|------|-------|--------|---------|
| Beds | Baths | Built  | Terrace |

Welcome to this impressive penthouse located in La Duquesa with spectacular views of the sea. This penthouse, with its 160 m2, provides an exclusive and comfortable coastal lifestyle. Upon entering the property, you will be greeted by a bright foyer that guides you into the heart of the home. The spacious living-dining room has huge windows that flood the room with natural light. Stunning sea views. From here, you can access the magnificent 30 m2 terrace, equipped with a gazebo where you can relax and enjoy the Mediterranean climate while contemplating the sea. The kitchen, fully furnished and equipped with appliances, offers a functional and cozy space to prepare your favorite dishes. In addition, its south-west orientation guarantees exceptional luminosity throughout the day. The penthouse has 3 bedrooms, including a master bedroom with a large dressing room. The other two bedrooms are equally bright and spacious. In addition, the property includes a garage for your greater comfort and security. In short, this 3-bedroom, 2-bathroom penthouse is a unique opportunity for those looking for a luxury home with stunning sea views and all the amenities to enjoy coastal living. Contact us for more information and to make an appointment.