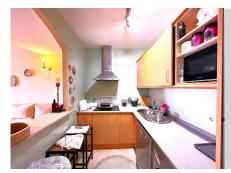

## REF# R4706395 - 265.000 €

| 3    | 2     | 130 m² | 60 m²   |
|------|-------|--------|---------|
| Beds | Baths | Built  | Terrace |

Welcome to this impressive penthouse located in La Duquesa with spectacular views of the sea. This penthouse, with its 160 m2, provides an exclusive and comfortable coastal lifestyle. Upon entering the property, you will be greeted by a bright foyer that guides you into the heart of the home. The spacious living-dining room has huge windows that flood the room with natural light. Stunning sea views. From here, you can access the magnificent 30 m2 terrace, equipped with a gazebo where you can relax and enjoy the Mediterranean climate while contemplating the sea. The kitchen, fully furnished and equipped with appliances, offers a functional and cozy space to prepare your favorite dishes. In addition, its south-west orientation guarantees exceptional luminosity throughout the day. The penthouse has 3 bedrooms, including a master bedroom with a large dressing room. The other two bedrooms are equally bright and spacious. In addition, the property includes a garage for your greater comfort and security. In short, this 3-bedroom, 2-bathroom penthouse is a unique opportunity for those looking for a luxury home with stunning sea views and all the amenities to enjoy coastal living. Contact us for more information and to make an appointment.