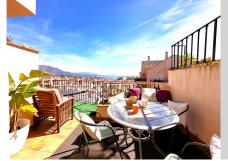

## REF# R4706395 - 265.000 €

| 3    | 2     | 130 m² | 60 m²   |
|------|-------|--------|---------|
| Beds | Baths | Built  | Terrace |

Welcome to this impressive penthouse located in La Duquesa with spectacular views of the sea. This penthouse, with its 160 m2, provides an exclusive and comfortable coastal lifestyle. Upon entering the property, you will be greeted by a bright foyer that guides you into the heart of the home. The spacious living-dining room has huge windows that flood the room with natural light. Stunning sea views. From here, you can access the magnificent 30 m2 terrace, equipped with a gazebo where you can relax and enjoy the Mediterranean climate while contemplating the sea. The kitchen, fully furnished and equipped with appliances, offers a functional and cozy space to prepare your favorite dishes. In addition, its south-west orientation guarantees exceptional luminosity throughout the day. The penthouse has 3 bedrooms, including a master bedroom with a large dressing room. The other two bedrooms are equally bright and spacious. In addition, the property includes a garage for your greater comfort and security. In short, this 3-bedroom, 2-bathroom penthouse is a unique opportunity for those looking for a luxury home with stunning sea views and all the amenities to enjoy coastal living. Contact us for more information and to make an appointment.