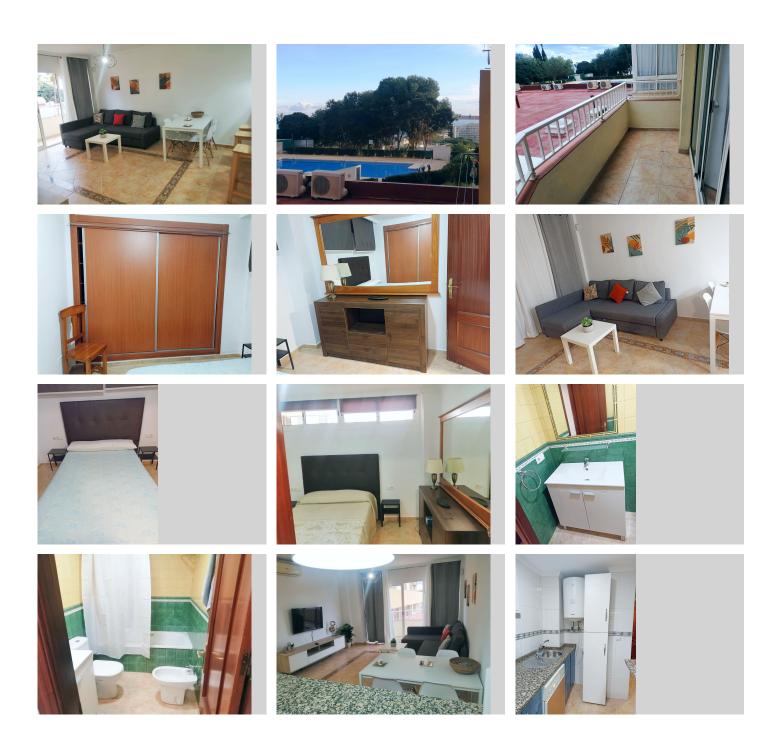

## REF# R4706410 - 170.300 €

1 1 65 m<sup>2</sup>
Beds Baths Built

Investment Opportunity in Benalmádena TENANTS WITH LEASE UNTIL 12/25/2024 MAY VACATE EARLIER, BUT NO GUARANTEE (hence, the flat can be bought with tenants paying rent to the new owner until the end of their contract) Explore this apartment in the sought-after area of Parque de la Paloma in Benalmádena, located at Avenida Gamonal. This property offers potential for both investors and those looking to renovate and rent out to tourists. Key Features: Convenient Location: Situated close to shops, supermarkets, schools, bars, train stations, buses, and the beach. Potential for Investors: This apartment presents an excellent opportunity for investors seeking rental income from tourists or long-term tenants. Plus, obtaining a tourist license is easily feasible, adding to its investment appeal. 24-Hour Concierge: Benefit from round-the-clock concierge service for added security and assistance. Parking: The complex offers community parking, providing convenient parking options for residents. Terrace: Enjoy side views of the complex and the sea from the terrace. Additional Information: Building Amenities: The Hercules building offers a seasonal outdoor pool, garden, and 24-hour reception. Nearby Attractions: Explore nearby attractions such as Playa de Bil-Bil, Playa de Santa Ana, and Playa de Malapesquera. Benalmádena Marina is also within close proximity. Transportation: The apartment is conveniently located near the Teleferico de Benalmadena cable car station and is easily accessible from Malaga Airport. Local Attractions: Discover

Jardín Botánico Molino de Inca, Torremuelle Salting Factory, and Playa de La Carihuela, all within a short distance from the apartment. Don't miss this opportunity! Contact us today to arrange a viewing.