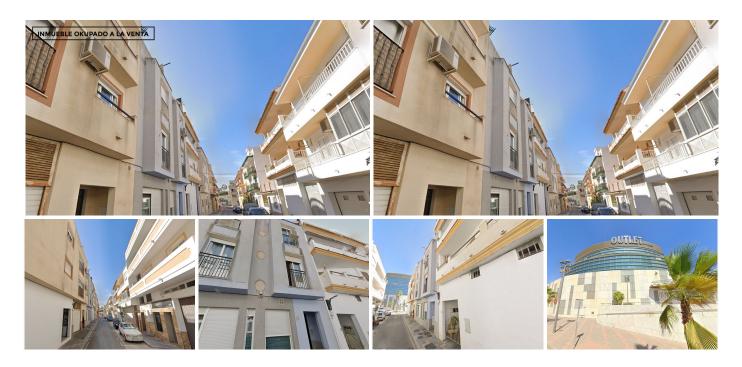

## GROUND FLOOR APARTMENT IN LAS LAGUNAS

Las Lagunas

## REF# R4706722 - 127.500 €

| 2    | 1     | 94 m² |
|------|-------|-------|
| Beds | Baths | Built |

OCCUPIED PROPERTY. SPECIAL INVESTORS. The Property is transferred without the Seller knowing the current state of conservation, nor its occupational, rental, services and supplies situation. It is impossible to visit the interior. The photographs may not correspond to the current state of the property. Discover the essence of Mediterranean life in Mijas, Malaga! This charming apartment, located on the ground floor of a residential building, offers you 94 m² of cozy space distributed in 2 bedrooms, a functional kitchen, a spacious living room and a bathroom that reflect the elegance of the region. Located next to the Corte Inglés Outlet, this home places you in the heart of comfort and commercial variety. With all the services at your fingertips, every day becomes a pleasant and convenient experience. The good communication, either by public transport or private vehicle, easily connects you with the charms of Mijas and its surroundings. Explore the picturesque streets of the town, enjoy the nearby beaches or take advantage of the proximity to commercial areas. This apartment is more than a property, it is the gateway to a unique lifestyle on the Costa del Sol. Don't miss the opportunity to live in the serenity of Mijas with everything at your fingertips. Contact us now to find out more about this wonderful property and take the first step towards your new home in Malaga! Ground Floor Apartment, Las Lagunas, Costa del Sol. 2 Bedrooms, 1 Bathroom, Built 94 m². Setting: Commercial Area, Close To Shops, Close To Sea, Close To Schools. Orientation: South.