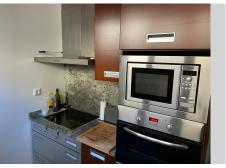

## REF# R4707205 - 405.000 €

| 3    |  |
|------|--|
| Beds |  |

3 Baths 176 m<sup>2</sup> Built

Nestled within the serene Lomas de los Monteros Urbanization, this remarkable ground floor apartment promises an extraordinary residential experience. Step inside to discover a spacious and radiant living room, inviting you to unwind in its comfort and sophistication. With ample room for versatile seating arrangements, it's perfect for hosting gatherings or simply enjoying quiet moments. Conveniently situated nearby, a hallway and guest toilet enhance the layout's functionality. The apartment boasts a luxurious master bedroom featuring an en-suite bathroom and built-in wardrobes, ensuring privacy and indulgence. Additionally, two other bedrooms, one with a dressing room and the other with a built-in wardrobe, share a private area complete with a hallway and full bathroom, offering a harmonious living space for family or guests. A standout feature of this residence is its expansive fully glazed terrace, spanning 28 square meters and offering mesmerizing views of the sea, Marbella cityscape, and the verdant gardens and pool of the urbanization. Positioned to the south, the apartment basks in abundant solar luminosity throughout the day, fostering a bright and welcoming ambiance. Included in the offering are two parking spaces within a covered underground garage, accessible via an electric gate equipped with remote control for added convenience and security. Completing the ensemble, the apartment is outfitted with central hot/cold air conditioning and a