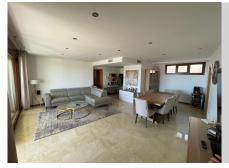

## REF# R4707205 - 405.000 €

| 3    |  |
|------|--|
| Beds |  |

3 Baths 176 m<sup>2</sup> Built

Nestled within the serene Lomas de los Monteros Urbanization, this remarkable ground floor apartment promises an extraordinary residential experience. Step inside to discover a spacious and radiant living room, inviting you to unwind in its comfort and sophistication. With ample room for versatile seating arrangements, it's perfect for hosting gatherings or simply enjoying quiet moments. Conveniently situated nearby, a hallway and guest toilet enhance the layout's functionality. The apartment boasts a luxurious master bedroom featuring an en-suite bathroom and built-in wardrobes, ensuring privacy and indulgence. Additionally, two other bedrooms, one with a dressing room and the other with a built-in wardrobe, share a private area complete with a hallway and full bathroom, offering a harmonious living space for family or guests. A standout feature of this residence is its expansive fully glazed terrace, spanning 28 square meters and offering mesmerizing views of the sea, Marbella cityscape, and the verdant gardens and pool of the urbanization. Positioned to the south, the apartment basks in abundant solar luminosity throughout the day, fostering a bright and welcoming ambiance. Included in the offering are two parking spaces within a covered underground garage, accessible via an electric gate equipped with remote control for added convenience and security. Completing the ensemble, the apartment is outfitted with central hot/cold air conditioning and a