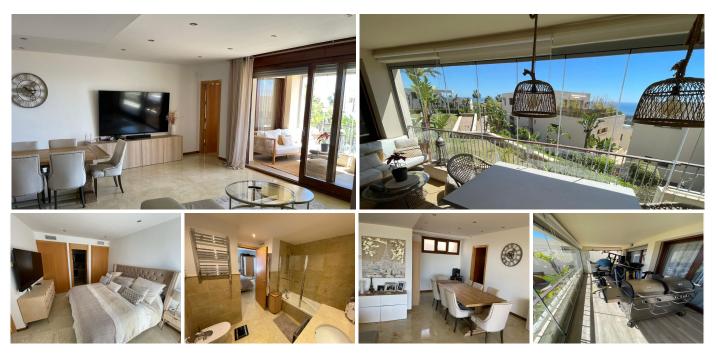

## REF# R4707205 - 405.000 €

| 3    |  |
|------|--|
| Beds |  |

3 Baths 176 m<sup>2</sup> Built

Nestled within the serene Lomas de los Monteros Urbanization, this remarkable ground floor apartment promises an extraordinary residential experience. Step inside to discover a spacious and radiant living room, inviting you to unwind in its comfort and sophistication. With ample room for versatile seating arrangements, it's perfect for hosting gatherings or simply enjoying quiet moments. Conveniently situated nearby, a hallway and guest toilet enhance the layout's functionality. The apartment boasts a luxurious master bedroom featuring an en-suite bathroom and built-in wardrobes, ensuring privacy and indulgence. Additionally, two other bedrooms, one with a dressing room and the other with a built-in wardrobe, share a private area complete with a hallway and full bathroom, offering a harmonious living space for family or guests. A standout feature of this residence is its expansive fully glazed terrace, spanning 28 square meters and offering mesmerizing views of the sea, Marbella cityscape, and the verdant gardens and pool of the urbanization. Positioned to the south, the apartment basks in abundant solar luminosity throughout the day, fostering a bright and welcoming ambiance. Included in the offering are two parking spaces within a covered underground garage, accessible via an electric gate equipped with remote control for added convenience and security. Completing the ensemble, the apartment is outfitted with central hot/cold air conditioning and a

centralized water supply, with both services covered by the community expenses, ensuring a seamless living experience. Enviably situated in the charming and tranquil Lomas de los Monteros Urbanization, this property presents an idyllic retreat for families seeking upscale living amidst serene surroundings, year-round.