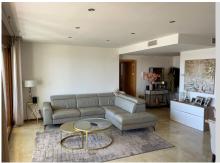

## REF# R4707205 - 405.000 €

| 3    |  |
|------|--|
| Beds |  |

3 Baths 176 m<sup>2</sup> Built

Nestled within the serene Lomas de los Monteros Urbanization, this remarkable ground floor apartment promises an extraordinary residential experience. Step inside to discover a spacious and radiant living room, inviting you to unwind in its comfort and sophistication. With ample room for versatile seating arrangements, it's perfect for hosting gatherings or simply enjoying quiet moments. Conveniently situated nearby, a hallway and guest toilet enhance the layout's functionality. The apartment boasts a luxurious master bedroom featuring an en-suite bathroom and built-in wardrobes, ensuring privacy and indulgence. Additionally, two other bedrooms, one with a dressing room and the other with a built-in wardrobe, share a private area complete with a hallway and full bathroom, offering a harmonious living space for family or guests. A standout feature of this residence is its expansive fully glazed terrace, spanning 28 square meters and offering mesmerizing views of the sea, Marbella cityscape, and the verdant gardens and pool of the urbanization. Positioned to the south, the apartment basks in abundant solar luminosity throughout the day, fostering a bright and welcoming ambiance. Included in the offering are two parking spaces within a covered underground garage, accessible via an electric gate equipped with remote control for added convenience and security. Completing the ensemble, the apartment is outfitted with central hot/cold air conditioning and a