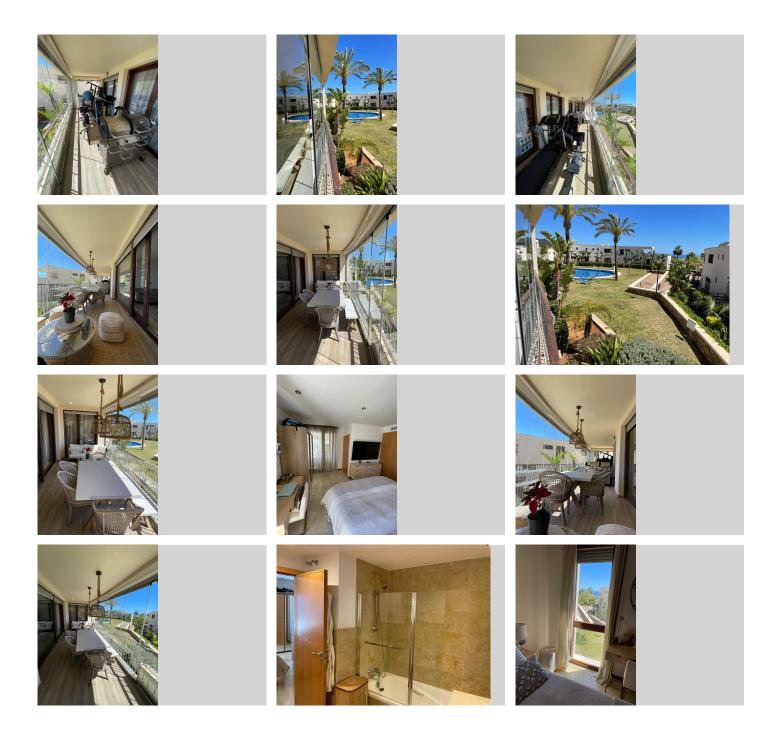

## REF# R4707205 - 405.000 €

| 3    |  |
|------|--|
| Beds |  |

3 Baths 176 m<sup>2</sup> Built

Nestled within the serene Lomas de los Monteros Urbanization, this remarkable ground floor apartment promises an extraordinary residential experience. Step inside to discover a spacious and radiant living room, inviting you to unwind in its comfort and sophistication. With ample room for versatile seating arrangements, it's perfect for hosting gatherings or simply enjoying quiet moments. Conveniently situated nearby, a hallway and guest toilet enhance the layout's functionality. The apartment boasts a luxurious master bedroom featuring an en-suite bathroom and built-in wardrobes, ensuring privacy and indulgence. Additionally, two other bedrooms, one with a dressing room and the other with a built-in wardrobe, share a private area complete with a hallway and full bathroom, offering a harmonious living space for family or guests. A standout feature of this residence is its expansive fully glazed terrace, spanning 28 square meters and offering mesmerizing views of the sea, Marbella cityscape, and the verdant gardens and pool of the urbanization. Positioned to the south, the apartment basks in abundant solar luminosity throughout the day, fostering a bright and welcoming ambiance. Included in the offering are two parking spaces within a covered underground garage, accessible via an electric gate equipped with remote control for added convenience and security. Completing the ensemble, the apartment is outfitted with central hot/cold air conditioning and a

centralized water supply, with both services covered by the community expenses, ensuring a seamless living experience. Enviably situated in the charming and tranquil Lomas de los Monteros Urbanization, this property presents an idyllic retreat for families seeking upscale living amidst serene surroundings, year-round.