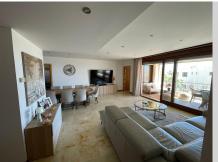

## REF# R4707205 - 405.000 €

| 3    |  |
|------|--|
| Beds |  |

3 Baths 176 m<sup>2</sup> Built

Nestled within the serene Lomas de los Monteros Urbanization, this remarkable ground floor apartment promises an extraordinary residential experience. Step inside to discover a spacious and radiant living room, inviting you to unwind in its comfort and sophistication. With ample room for versatile seating arrangements, it's perfect for hosting gatherings or simply enjoying quiet moments. Conveniently situated nearby, a hallway and guest toilet enhance the layout's functionality. The apartment boasts a luxurious master bedroom featuring an en-suite bathroom and built-in wardrobes, ensuring privacy and indulgence. Additionally, two other bedrooms, one with a dressing room and the other with a built-in wardrobe, share a private area complete with a hallway and full bathroom, offering a harmonious living space for family or guests. A standout feature of this residence is its expansive fully glazed terrace, spanning 28 square meters and offering mesmerizing views of the sea, Marbella cityscape, and the verdant gardens and pool of the urbanization. Positioned to the south, the apartment basks in abundant solar luminosity throughout the day, fostering a bright and welcoming ambiance. Included in the offering are two parking spaces within a covered underground garage, accessible via an electric gate equipped with remote control for added convenience and security. Completing the ensemble, the apartment is outfitted with central hot/cold air conditioning and a