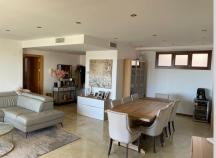

## REF# R4707205 - 405.000 €

| 3    |  |
|------|--|
| Beds |  |

3 Baths 176 m<sup>2</sup> Built

Nestled within the serene Lomas de los Monteros Urbanization, this remarkable ground floor apartment promises an extraordinary residential experience. Step inside to discover a spacious and radiant living room, inviting you to unwind in its comfort and sophistication. With ample room for versatile seating arrangements, it's perfect for hosting gatherings or simply enjoying quiet moments. Conveniently situated nearby, a hallway and guest toilet enhance the layout's functionality. The apartment boasts a luxurious master bedroom featuring an en-suite bathroom and built-in wardrobes, ensuring privacy and indulgence. Additionally, two other bedrooms, one with a dressing room and the other with a built-in wardrobe, share a private area complete with a hallway and full bathroom, offering a harmonious living space for family or guests. A standout feature of this residence is its expansive fully glazed terrace, spanning 28 square meters and offering mesmerizing views of the sea, Marbella cityscape, and the verdant gardens and pool of the urbanization. Positioned to the south, the apartment basks in abundant solar luminosity throughout the day, fostering a bright and welcoming ambiance. Included in the offering are two parking spaces within a covered underground garage, accessible via an electric gate equipped with remote control for added convenience and security. Completing the ensemble, the apartment is outfitted with central hot/cold air conditioning and a