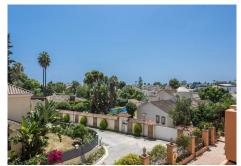

## REF# R4707493 – 525.000 €

| 3    | 3     | 216 m <sup>2</sup> | 40 m²   |
|------|-------|--------------------|---------|
| Beds | Baths | Built              | Terrace |

Duplex penthouse in Paraíso Playa urbanization, Benamara - Atalaya!! Good investment opportunity in a home for vacation exploitation. Located within a hotel complex a few steps from the beach and with access to all its services such as outdoor pool, spa, etc... Close to all kinds of services and a few minutes by car from Marbella, San Pedro de Alcántara and Estepona. It has a total of 216 m2 distributed in a spacious and bright living room and dining room that lead to a large sunny terrace with Jacuzzi, a large fully equipped independent kitchen, 3 double bedrooms, the main one with access to a balcony and an en-suite bathroom. 2 additional full bathrooms. The apartment has a beautiful rustic style, with wooden beams in some rooms and imitation terracotta floors. Thanks to its South orientation you can enjoy sun and light all day, in addition to the beautiful views of the sea. 1 Garage space included in the price. Call us if you would like additional information.