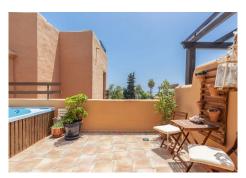

## REF# R4707493 – 525.000 €

| 3    | 3     | 216 m <sup>2</sup> | 40 m²   |
|------|-------|--------------------|---------|
| Beds | Baths | Built              | Terrace |

Duplex penthouse in Paraíso Playa urbanization, Benamara - Atalaya!! Good investment opportunity in a home for vacation exploitation. Located within a hotel complex a few steps from the beach and with access to all its services such as outdoor pool, spa, etc... Close to all kinds of services and a few minutes by car from Marbella, San Pedro de Alcántara and Estepona. It has a total of 216 m2 distributed in a spacious and bright living room and dining room that lead to a large sunny terrace with Jacuzzi, a large fully equipped independent kitchen, 3 double bedrooms, the main one with access to a balcony and an en-suite bathroom. 2 additional full bathrooms. The apartment has a beautiful rustic style, with wooden beams in some rooms and imitation terracotta floors. Thanks to its South orientation you can enjoy sun and light all day, in addition to the beautiful views of the sea. 1 Garage space included in the price. Call us if you would like additional information.