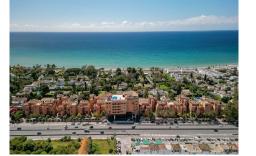

## REF# R4707493 – 525.000 €

| 3    | 3     | 216 m <sup>2</sup> | 40 m²   |
|------|-------|--------------------|---------|
| Beds | Baths | Built              | Terrace |

Duplex penthouse in Paraíso Playa urbanization, Benamara - Atalaya!! Good investment opportunity in a home for vacation exploitation. Located within a hotel complex a few steps from the beach and with access to all its services such as outdoor pool, spa, etc... Close to all kinds of services and a few minutes by car from Marbella, San Pedro de Alcántara and Estepona. It has a total of 216 m2 distributed in a spacious and bright living room and dining room that lead to a large sunny terrace with Jacuzzi, a large fully equipped independent kitchen, 3 double bedrooms, the main one with access to a balcony and an en-suite bathroom. 2 additional full bathrooms. The apartment has a beautiful rustic style, with wooden beams in some rooms and imitation terracotta floors. Thanks to its South orientation you can enjoy sun and light all day, in addition to the beautiful views of the sea. 1 Garage space included in the price. Call us if you would like additional information.