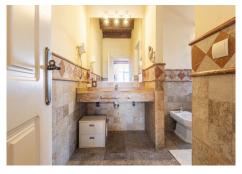

## REF# R4707493 – 525.000 €

| 3    | 3     | 216 m <sup>2</sup> | 40 m²   |
|------|-------|--------------------|---------|
| Beds | Baths | Built              | Terrace |

Duplex penthouse in Paraíso Playa urbanization, Benamara - Atalaya!! Good investment opportunity in a home for vacation exploitation. Located within a hotel complex a few steps from the beach and with access to all its services such as outdoor pool, spa, etc... Close to all kinds of services and a few minutes by car from Marbella, San Pedro de Alcántara and Estepona. It has a total of 216 m2 distributed in a spacious and bright living room and dining room that lead to a large sunny terrace with Jacuzzi, a large fully equipped independent kitchen, 3 double bedrooms, the main one with access to a balcony and an en-suite bathroom. 2 additional full bathrooms. The apartment has a beautiful rustic style, with wooden beams in some rooms and imitation terracotta floors. Thanks to its South orientation you can enjoy sun and light all day, in addition to the beautiful views of the sea. 1 Garage space included in the price. Call us if you would like additional information.