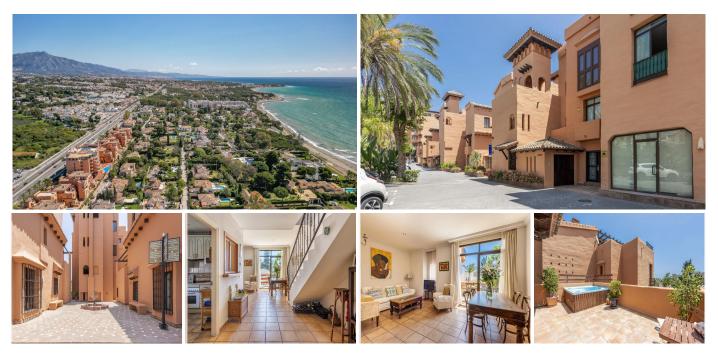

## REF# R4707493 – 525.000 €

| 3    | 3     | 216 m <sup>2</sup> | 40 m²   |
|------|-------|--------------------|---------|
| Beds | Baths | Built              | Terrace |

Duplex penthouse in Paraíso Playa urbanization, Benamara - Atalaya!! Good investment opportunity in a home for vacation exploitation. Located within a hotel complex a few steps from the beach and with access to all its services such as outdoor pool, spa, etc... Close to all kinds of services and a few minutes by car from Marbella, San Pedro de Alcántara and Estepona. It has a total of 216 m2 distributed in a spacious and bright living room and dining room that lead to a large sunny terrace with Jacuzzi, a large fully equipped independent kitchen, 3 double bedrooms, the main one with access to a balcony and an en-suite bathroom. 2 additional full bathrooms. The apartment has a beautiful rustic style, with wooden beams in some rooms and imitation terracotta floors. Thanks to its South orientation you can enjoy sun and light all day, in addition to the beautiful views of the sea. 1 Garage space included in the price. Call us if you would like additional information.