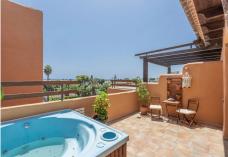

## REF# R4707493 – 525.000 €

| 3    | 3     | 216 m <sup>2</sup> | 40 m²   |
|------|-------|--------------------|---------|
| Beds | Baths | Built              | Terrace |

Duplex penthouse in Paraíso Playa urbanization, Benamara - Atalaya!! Good investment opportunity in a home for vacation exploitation. Located within a hotel complex a few steps from the beach and with access to all its services such as outdoor pool, spa, etc... Close to all kinds of services and a few minutes by car from Marbella, San Pedro de Alcántara and Estepona. It has a total of 216 m2 distributed in a spacious and bright living room and dining room that lead to a large sunny terrace with Jacuzzi, a large fully equipped independent kitchen, 3 double bedrooms, the main one with access to a balcony and an en-suite bathroom. 2 additional full bathrooms. The apartment has a beautiful rustic style, with wooden beams in some rooms and imitation terracotta floors. Thanks to its South orientation you can enjoy sun and light all day, in addition to the beautiful views of the sea. 1 Garage space included in the price. Call us if you would like additional information.