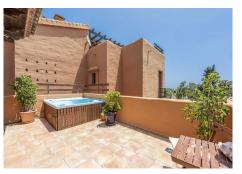

## REF# R4707493 – 525.000 €

| 3    | 3     | 216 m <sup>2</sup> | 40 m²   |
|------|-------|--------------------|---------|
| Beds | Baths | Built              | Terrace |

Duplex penthouse in Paraíso Playa urbanization, Benamara - Atalaya!! Good investment opportunity in a home for vacation exploitation. Located within a hotel complex a few steps from the beach and with access to all its services such as outdoor pool, spa, etc... Close to all kinds of services and a few minutes by car from Marbella, San Pedro de Alcántara and Estepona. It has a total of 216 m2 distributed in a spacious and bright living room and dining room that lead to a large sunny terrace with Jacuzzi, a large fully equipped independent kitchen, 3 double bedrooms, the main one with access to a balcony and an en-suite bathroom. 2 additional full bathrooms. The apartment has a beautiful rustic style, with wooden beams in some rooms and imitation terracotta floors. Thanks to its South orientation you can enjoy sun and light all day, in addition to the beautiful views of the sea. 1 Garage space included in the price. Call us if you would like additional information.