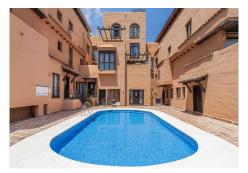

## REF# R4707493 – 525.000 €

| 3    | 3     | 216 m <sup>2</sup> | 40 m²   |
|------|-------|--------------------|---------|
| Beds | Baths | Built              | Terrace |

Duplex penthouse in Paraíso Playa urbanization, Benamara - Atalaya!! Good investment opportunity in a home for vacation exploitation. Located within a hotel complex a few steps from the beach and with access to all its services such as outdoor pool, spa, etc... Close to all kinds of services and a few minutes by car from Marbella, San Pedro de Alcántara and Estepona. It has a total of 216 m2 distributed in a spacious and bright living room and dining room that lead to a large sunny terrace with Jacuzzi, a large fully equipped independent kitchen, 3 double bedrooms, the main one with access to a balcony and an en-suite bathroom. 2 additional full bathrooms. The apartment has a beautiful rustic style, with wooden beams in some rooms and imitation terracotta floors. Thanks to its South orientation you can enjoy sun and light all day, in addition to the beautiful views of the sea. 1 Garage space included in the price. Call us if you would like additional information.