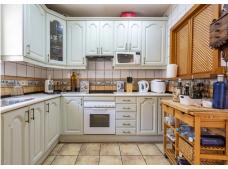

## REF# R4707493 – 525.000 €

| 3    | 3     | 216 m <sup>2</sup> | 40 m²   |
|------|-------|--------------------|---------|
| Beds | Baths | Built              | Terrace |

Duplex penthouse in Paraíso Playa urbanization, Benamara - Atalaya!! Good investment opportunity in a home for vacation exploitation. Located within a hotel complex a few steps from the beach and with access to all its services such as outdoor pool, spa, etc... Close to all kinds of services and a few minutes by car from Marbella, San Pedro de Alcántara and Estepona. It has a total of 216 m2 distributed in a spacious and bright living room and dining room that lead to a large sunny terrace with Jacuzzi, a large fully equipped independent kitchen, 3 double bedrooms, the main one with access to a balcony and an en-suite bathroom. 2 additional full bathrooms. The apartment has a beautiful rustic style, with wooden beams in some rooms and imitation terracotta floors. Thanks to its South orientation you can enjoy sun and light all day, in addition to the beautiful views of the sea. 1 Garage space included in the price. Call us if you would like additional information.