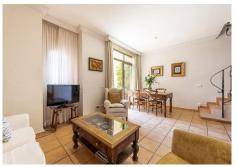

## REF# R4707493 – 525.000 €

| 3    | 3     | 216 m <sup>2</sup> | 40 m²   |
|------|-------|--------------------|---------|
| Beds | Baths | Built              | Terrace |

Duplex penthouse in Paraíso Playa urbanization, Benamara - Atalaya!! Good investment opportunity in a home for vacation exploitation. Located within a hotel complex a few steps from the beach and with access to all its services such as outdoor pool, spa, etc... Close to all kinds of services and a few minutes by car from Marbella, San Pedro de Alcántara and Estepona. It has a total of 216 m2 distributed in a spacious and bright living room and dining room that lead to a large sunny terrace with Jacuzzi, a large fully equipped independent kitchen, 3 double bedrooms, the main one with access to a balcony and an en-suite bathroom. 2 additional full bathrooms. The apartment has a beautiful rustic style, with wooden beams in some rooms and imitation terracotta floors. Thanks to its South orientation you can enjoy sun and light all day, in addition to the beautiful views of the sea. 1 Garage space included in the price. Call us if you would like additional information.