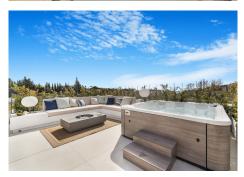

## REF# R4709347 - 6.500.000 €

| 6    | 6     | 823 m² | 1556 m² | 225 m²  |
|------|-------|--------|---------|---------|
| Beds | Baths | Built  | Plot    | Terrace |

Exclusive six bedroom, south facing villa in the prestigious gated community, Villas Del Marquez on Marbella's Golden Mile; just a short distance to the beach and Puerto Banus. This impressive property boasts private garden complete with heated swimming pool; an open plan living and dining room with direct access to the garden; top of the range open plan kitchen; and a guest suite. The first floor has two guest suites; the luxury master suite with walk in wardrobe and a private terrace; also from this level there is access to a large solarium with spectacular sea views, and complete with jacuzzi & outdoor kitchen. The lower level of the property has an entertainment room with pool table, lounge and bar; two guest suites; and access to the garage. Other features include private garage for three cars, hot and cold air-conditioning, built-in wardrobes, alarm system, security cameras and an elevator connecting all levels. An incredible property perfect for year-round living or rental investment with touristic license already in place.