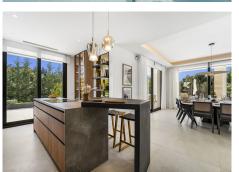

## REF# R4709347 - 6.500.000 €

| 6    | 6     | 823 m² | 1556 m² | 225 m²  |
|------|-------|--------|---------|---------|
| Beds | Baths | Built  | Plot    | Terrace |

Exclusive six bedroom, south facing villa in the prestigious gated community, Villas Del Marquez on Marbella's Golden Mile; just a short distance to the beach and Puerto Banus. This impressive property boasts private garden complete with heated swimming pool; an open plan living and dining room with direct access to the garden; top of the range open plan kitchen; and a guest suite. The first floor has two guest suites; the luxury master suite with walk in wardrobe and a private terrace; also from this level there is access to a large solarium with spectacular sea views, and complete with jacuzzi & outdoor kitchen. The lower level of the property has an entertainment room with pool table, lounge and bar; two guest suites; and access to the garage. Other features include private garage for three cars, hot and cold air-conditioning, built-in wardrobes, alarm system, security cameras and an elevator connecting all levels. An incredible property perfect for year-round living or rental investment with touristic license already in place.