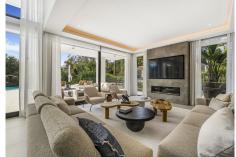

## REF# R4709347 - 6.500.000 €

| 6    | 6     | 823 m² | 1556 m² | 225 m²  |
|------|-------|--------|---------|---------|
| Beds | Baths | Built  | Plot    | Terrace |

Exclusive six bedroom, south facing villa in the prestigious gated community, Villas Del Marquez on Marbella's Golden Mile; just a short distance to the beach and Puerto Banus. This impressive property boasts private garden complete with heated swimming pool; an open plan living and dining room with direct access to the garden; top of the range open plan kitchen; and a guest suite. The first floor has two guest suites; the luxury master suite with walk in wardrobe and a private terrace; also from this level there is access to a large solarium with spectacular sea views, and complete with jacuzzi & outdoor kitchen. The lower level of the property has an entertainment room with pool table, lounge and bar; two guest suites; and access to the garage. Other features include private garage for three cars, hot and cold air-conditioning, built-in wardrobes, alarm system, security cameras and an elevator connecting all levels. An incredible property perfect for year-round living or rental investment with touristic license already in place.