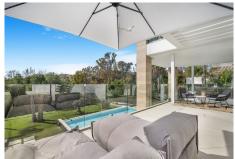

## REF# R4709347 - 6.500.000 €

| 6    | 6     | 823 m² | 1556 m² | 225 m²  |
|------|-------|--------|---------|---------|
| Beds | Baths | Built  | Plot    | Terrace |

Exclusive six bedroom, south facing villa in the prestigious gated community, Villas Del Marquez on Marbella's Golden Mile; just a short distance to the beach and Puerto Banus. This impressive property boasts private garden complete with heated swimming pool; an open plan living and dining room with direct access to the garden; top of the range open plan kitchen; and a guest suite. The first floor has two guest suites; the luxury master suite with walk in wardrobe and a private terrace; also from this level there is access to a large solarium with spectacular sea views, and complete with jacuzzi & outdoor kitchen. The lower level of the property has an entertainment room with pool table, lounge and bar; two guest suites; and access to the garage. Other features include private garage for three cars, hot and cold air-conditioning, built-in wardrobes, alarm system, security cameras and an elevator connecting all levels. An incredible property perfect for year-round living or rental investment with touristic license already in place.