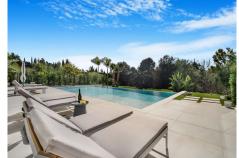

## REF# R4709347 - 6.500.000 €

| 6    | 6     | 823 m² | 1556 m² | 225 m²  |
|------|-------|--------|---------|---------|
| Beds | Baths | Built  | Plot    | Terrace |

Exclusive six bedroom, south facing villa in the prestigious gated community, Villas Del Marquez on Marbella's Golden Mile; just a short distance to the beach and Puerto Banus. This impressive property boasts private garden complete with heated swimming pool; an open plan living and dining room with direct access to the garden; top of the range open plan kitchen; and a guest suite. The first floor has two guest suites; the luxury master suite with walk in wardrobe and a private terrace; also from this level there is access to a large solarium with spectacular sea views, and complete with jacuzzi & outdoor kitchen. The lower level of the property has an entertainment room with pool table, lounge and bar; two guest suites; and access to the garage. Other features include private garage for three cars, hot and cold air-conditioning, built-in wardrobes, alarm system, security cameras and an elevator connecting all levels. An incredible property perfect for year-round living or rental investment with touristic license already in place.