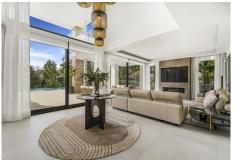

## REF# R4709347 - 6.500.000 €

| 6    | 6     | 823 m² | 1556 m² | 225 m²  |
|------|-------|--------|---------|---------|
| Beds | Baths | Built  | Plot    | Terrace |

Exclusive six bedroom, south facing villa in the prestigious gated community, Villas Del Marquez on Marbella's Golden Mile; just a short distance to the beach and Puerto Banus. This impressive property boasts private garden complete with heated swimming pool; an open plan living and dining room with direct access to the garden; top of the range open plan kitchen; and a guest suite. The first floor has two guest suites; the luxury master suite with walk in wardrobe and a private terrace; also from this level there is access to a large solarium with spectacular sea views, and complete with jacuzzi & outdoor kitchen. The lower level of the property has an entertainment room with pool table, lounge and bar; two guest suites; and access to the garage. Other features include private garage for three cars, hot and cold air-conditioning, built-in wardrobes, alarm system, security cameras and an elevator connecting all levels. An incredible property perfect for year-round living or rental investment with touristic license already in place.