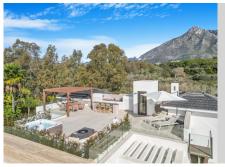

## REF# R4709347 - 6.500.000 €

| 6    | 6     | 823 m² | 1556 m² | 225 m²  |
|------|-------|--------|---------|---------|
| Beds | Baths | Built  | Plot    | Terrace |

Exclusive six bedroom, south facing villa in the prestigious gated community, Villas Del Marquez on Marbella's Golden Mile; just a short distance to the beach and Puerto Banus. This impressive property boasts private garden complete with heated swimming pool; an open plan living and dining room with direct access to the garden; top of the range open plan kitchen; and a guest suite. The first floor has two guest suites; the luxury master suite with walk in wardrobe and a private terrace; also from this level there is access to a large solarium with spectacular sea views, and complete with jacuzzi & outdoor kitchen. The lower level of the property has an entertainment room with pool table, lounge and bar; two guest suites; and access to the garage. Other features include private garage for three cars, hot and cold air-conditioning, built-in wardrobes, alarm system, security cameras and an elevator connecting all levels. An incredible property perfect for year-round living or rental investment with touristic license already in place.