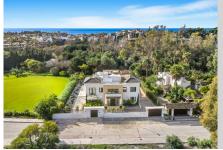

## HOUSE IN THE GOLDEN MILE

The Golden Mile

## REF# R4709347 - 6.500.000 €

| 6    | 6     | 823 m² | 1556 m² | 225 m²  |
|------|-------|--------|---------|---------|
| Beds | Baths | Built  | Plot    | Terrace |

Exclusive six bedroom, south facing villa in the prestigious gated community, Villas Del Marquez on Marbella's Golden Mile; just a short distance to the beach and Puerto Banus. This impressive property boasts private garden complete with heated swimming pool; an open plan living and dining room with direct access to the garden; top of the range open plan kitchen; and a guest suite. The first floor has two guest suites; the luxury master suite with walk in wardrobe and a private terrace; also from this level there is access to a large solarium with spectacular sea views, and complete with jacuzzi & outdoor kitchen. The lower level of the property has an entertainment room with pool table, lounge and bar; two guest suites; and access to the garage. Other features include private garage for three cars, hot and cold air-conditioning, built-in wardrobes, alarm system, security cameras and an elevator connecting all levels. An incredible property perfect for year-round living or rental investment with touristic license already in place.