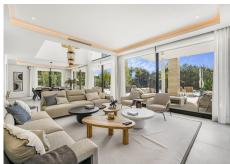

## REF# R4709347 - 6.500.000 €

| 6    | 6     | 823 m² | 1556 m² | 225 m²  |
|------|-------|--------|---------|---------|
| Beds | Baths | Built  | Plot    | Terrace |

Exclusive six bedroom, south facing villa in the prestigious gated community, Villas Del Marquez on Marbella's Golden Mile; just a short distance to the beach and Puerto Banus. This impressive property boasts private garden complete with heated swimming pool; an open plan living and dining room with direct access to the garden; top of the range open plan kitchen; and a guest suite. The first floor has two guest suites; the luxury master suite with walk in wardrobe and a private terrace; also from this level there is access to a large solarium with spectacular sea views, and complete with jacuzzi & outdoor kitchen. The lower level of the property has an entertainment room with pool table, lounge and bar; two guest suites; and access to the garage. Other features include private garage for three cars, hot and cold air-conditioning, built-in wardrobes, alarm system, security cameras and an elevator connecting all levels. An incredible property perfect for year-round living or rental investment with touristic license already in place.