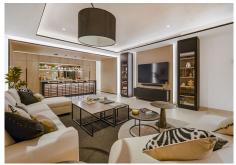

## REF# R4709347 - 6.500.000 €

| 6    | 6     | 823 m² | 1556 m² | 225 m²  |
|------|-------|--------|---------|---------|
| Beds | Baths | Built  | Plot    | Terrace |

Exclusive six bedroom, south facing villa in the prestigious gated community, Villas Del Marquez on Marbella's Golden Mile; just a short distance to the beach and Puerto Banus. This impressive property boasts private garden complete with heated swimming pool; an open plan living and dining room with direct access to the garden; top of the range open plan kitchen; and a guest suite. The first floor has two guest suites; the luxury master suite with walk in wardrobe and a private terrace; also from this level there is access to a large solarium with spectacular sea views, and complete with jacuzzi & outdoor kitchen. The lower level of the property has an entertainment room with pool table, lounge and bar; two guest suites; and access to the garage. Other features include private garage for three cars, hot and cold air-conditioning, built-in wardrobes, alarm system, security cameras and an elevator connecting all levels. An incredible property perfect for year-round living or rental investment with touristic license already in place.