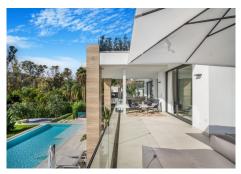

## REF# R4709347 - 6.500.000 €

| 6    | 6     | 823 m² | 1556 m² | 225 m²  |
|------|-------|--------|---------|---------|
| Beds | Baths | Built  | Plot    | Terrace |

Exclusive six bedroom, south facing villa in the prestigious gated community, Villas Del Marquez on Marbella's Golden Mile; just a short distance to the beach and Puerto Banus. This impressive property boasts private garden complete with heated swimming pool; an open plan living and dining room with direct access to the garden; top of the range open plan kitchen; and a guest suite. The first floor has two guest suites; the luxury master suite with walk in wardrobe and a private terrace; also from this level there is access to a large solarium with spectacular sea views, and complete with jacuzzi & outdoor kitchen. The lower level of the property has an entertainment room with pool table, lounge and bar; two guest suites; and access to the garage. Other features include private garage for three cars, hot and cold air-conditioning, built-in wardrobes, alarm system, security cameras and an elevator connecting all levels. An incredible property perfect for year-round living or rental investment with touristic license already in place.