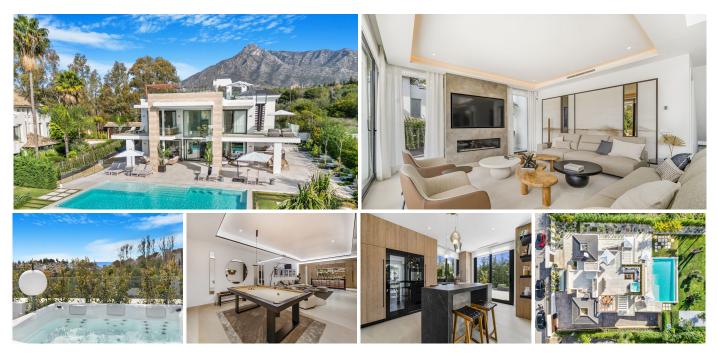

## REF# R4709347 - 6.500.000 €

| 6    | 6     | 823 m² | 1556 m² | 225 m²  |
|------|-------|--------|---------|---------|
| Beds | Baths | Built  | Plot    | Terrace |

Exclusive six bedroom, south facing villa in the prestigious gated community, Villas Del Marquez on Marbella's Golden Mile; just a short distance to the beach and Puerto Banus. This impressive property boasts private garden complete with heated swimming pool; an open plan living and dining room with direct access to the garden; top of the range open plan kitchen; and a guest suite. The first floor has two guest suites; the luxury master suite with walk in wardrobe and a private terrace; also from this level there is access to a large solarium with spectacular sea views, and complete with jacuzzi & outdoor kitchen. The lower level of the property has an entertainment room with pool table, lounge and bar; two guest suites; and access to the garage. Other features include private garage for three cars, hot and cold air-conditioning, built-in wardrobes, alarm system, security cameras and an elevator connecting all levels. An incredible property perfect for year-round living or rental investment with touristic license already in place.