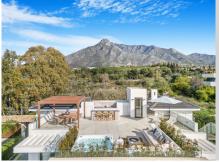

## REF# R4709347 - 6.500.000 €

| 6    | 6     | 823 m² | 1556 m² | 225 m²  |
|------|-------|--------|---------|---------|
| Beds | Baths | Built  | Plot    | Terrace |

Exclusive six bedroom, south facing villa in the prestigious gated community, Villas Del Marquez on Marbella's Golden Mile; just a short distance to the beach and Puerto Banus. This impressive property boasts private garden complete with heated swimming pool; an open plan living and dining room with direct access to the garden; top of the range open plan kitchen; and a guest suite. The first floor has two guest suites; the luxury master suite with walk in wardrobe and a private terrace; also from this level there is access to a large solarium with spectacular sea views, and complete with jacuzzi & outdoor kitchen. The lower level of the property has an entertainment room with pool table, lounge and bar; two guest suites; and access to the garage. Other features include private garage for three cars, hot and cold air-conditioning, built-in wardrobes, alarm system, security cameras and an elevator connecting all levels. An incredible property perfect for year-round living or rental investment with touristic license already in place.