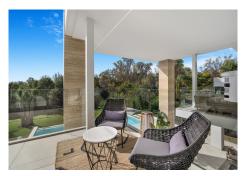

## REF# R4709347 - 6.500.000 €

| 6    | 6     | 823 m² | 1556 m² | 225 m²  |
|------|-------|--------|---------|---------|
| Beds | Baths | Built  | Plot    | Terrace |

Exclusive six bedroom, south facing villa in the prestigious gated community, Villas Del Marquez on Marbella's Golden Mile; just a short distance to the beach and Puerto Banus. This impressive property boasts private garden complete with heated swimming pool; an open plan living and dining room with direct access to the garden; top of the range open plan kitchen; and a guest suite. The first floor has two guest suites; the luxury master suite with walk in wardrobe and a private terrace; also from this level there is access to a large solarium with spectacular sea views, and complete with jacuzzi & outdoor kitchen. The lower level of the property has an entertainment room with pool table, lounge and bar; two guest suites; and access to the garage. Other features include private garage for three cars, hot and cold air-conditioning, built-in wardrobes, alarm system, security cameras and an elevator connecting all levels. An incredible property perfect for year-round living or rental investment with touristic license already in place.