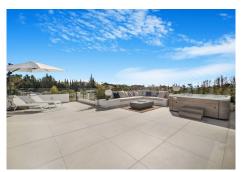

## REF# R4709347 - 6.500.000 €

| 6    | 6     | 823 m² | 1556 m² | 225 m²  |
|------|-------|--------|---------|---------|
| Beds | Baths | Built  | Plot    | Terrace |

Exclusive six bedroom, south facing villa in the prestigious gated community, Villas Del Marquez on Marbella's Golden Mile; just a short distance to the beach and Puerto Banus. This impressive property boasts private garden complete with heated swimming pool; an open plan living and dining room with direct access to the garden; top of the range open plan kitchen; and a guest suite. The first floor has two guest suites; the luxury master suite with walk in wardrobe and a private terrace; also from this level there is access to a large solarium with spectacular sea views, and complete with jacuzzi & outdoor kitchen. The lower level of the property has an entertainment room with pool table, lounge and bar; two guest suites; and access to the garage. Other features include private garage for three cars, hot and cold air-conditioning, built-in wardrobes, alarm system, security cameras and an elevator connecting all levels. An incredible property perfect for year-round living or rental investment with touristic license already in place.