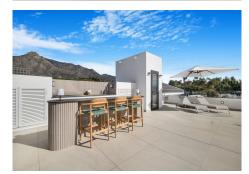

## REF# R4709347 - 6.500.000 €

| 6    | 6     | 823 m² | 1556 m² | 225 m²  |
|------|-------|--------|---------|---------|
| Beds | Baths | Built  | Plot    | Terrace |

Exclusive six bedroom, south facing villa in the prestigious gated community, Villas Del Marquez on Marbella's Golden Mile; just a short distance to the beach and Puerto Banus. This impressive property boasts private garden complete with heated swimming pool; an open plan living and dining room with direct access to the garden; top of the range open plan kitchen; and a guest suite. The first floor has two guest suites; the luxury master suite with walk in wardrobe and a private terrace; also from this level there is access to a large solarium with spectacular sea views, and complete with jacuzzi & outdoor kitchen. The lower level of the property has an entertainment room with pool table, lounge and bar; two guest suites; and access to the garage. Other features include private garage for three cars, hot and cold air-conditioning, built-in wardrobes, alarm system, security cameras and an elevator connecting all levels. An incredible property perfect for year-round living or rental investment with touristic license already in place.