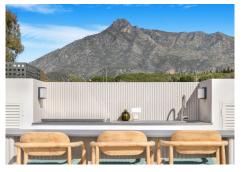

## REF# R4709347 - 6.500.000 €

| 6    | 6     | 823 m² | 1556 m² | 225 m²  |
|------|-------|--------|---------|---------|
| Beds | Baths | Built  | Plot    | Terrace |

Exclusive six bedroom, south facing villa in the prestigious gated community, Villas Del Marquez on Marbella's Golden Mile; just a short distance to the beach and Puerto Banus. This impressive property boasts private garden complete with heated swimming pool; an open plan living and dining room with direct access to the garden; top of the range open plan kitchen; and a guest suite. The first floor has two guest suites; the luxury master suite with walk in wardrobe and a private terrace; also from this level there is access to a large solarium with spectacular sea views, and complete with jacuzzi & outdoor kitchen. The lower level of the property has an entertainment room with pool table, lounge and bar; two guest suites; and access to the garage. Other features include private garage for three cars, hot and cold air-conditioning, built-in wardrobes, alarm system, security cameras and an elevator connecting all levels. An incredible property perfect for year-round living or rental investment with touristic license already in place.