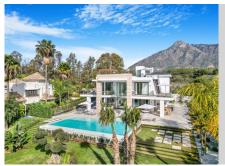

## REF# R4709347 - 6.500.000 €

| 6    | 6     | 823 m² | 1556 m² | 225 m²  |
|------|-------|--------|---------|---------|
| Beds | Baths | Built  | Plot    | Terrace |

Exclusive six bedroom, south facing villa in the prestigious gated community, Villas Del Marquez on Marbella's Golden Mile; just a short distance to the beach and Puerto Banus. This impressive property boasts private garden complete with heated swimming pool; an open plan living and dining room with direct access to the garden; top of the range open plan kitchen; and a guest suite. The first floor has two guest suites; the luxury master suite with walk in wardrobe and a private terrace; also from this level there is access to a large solarium with spectacular sea views, and complete with jacuzzi & outdoor kitchen. The lower level of the property has an entertainment room with pool table, lounge and bar; two guest suites; and access to the garage. Other features include private garage for three cars, hot and cold air-conditioning, built-in wardrobes, alarm system, security cameras and an elevator connecting all levels. An incredible property perfect for year-round living or rental investment with touristic license already in place.