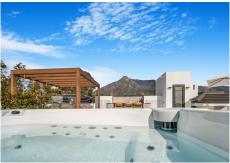

## REF# R4709347 - 6.500.000 €

| 6    | 6     | 823 m² | 1556 m² | 225 m²  |
|------|-------|--------|---------|---------|
| Beds | Baths | Built  | Plot    | Terrace |

Exclusive six bedroom, south facing villa in the prestigious gated community, Villas Del Marquez on Marbella's Golden Mile; just a short distance to the beach and Puerto Banus. This impressive property boasts private garden complete with heated swimming pool; an open plan living and dining room with direct access to the garden; top of the range open plan kitchen; and a guest suite. The first floor has two guest suites; the luxury master suite with walk in wardrobe and a private terrace; also from this level there is access to a large solarium with spectacular sea views, and complete with jacuzzi & outdoor kitchen. The lower level of the property has an entertainment room with pool table, lounge and bar; two guest suites; and access to the garage. Other features include private garage for three cars, hot and cold air-conditioning, built-in wardrobes, alarm system, security cameras and an elevator connecting all levels. An incredible property perfect for year-round living or rental investment with touristic license already in place.