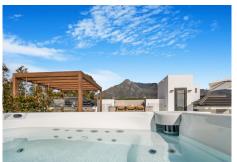

## REF# R4709347 - 6.500.000 €

| 6    | 6     | 823 m² | 1556 m² | 225 m²  |
|------|-------|--------|---------|---------|
| Beds | Baths | Built  | Plot    | Terrace |

Exclusive six bedroom, south facing villa in the prestigious gated community, Villas Del Marquez on Marbella's Golden Mile; just a short distance to the beach and Puerto Banus. This impressive property boasts private garden complete with heated swimming pool; an open plan living and dining room with direct access to the garden; top of the range open plan kitchen; and a guest suite. The first floor has two guest suites; the luxury master suite with walk in wardrobe and a private terrace; also from this level there is access to a large solarium with spectacular sea views, and complete with jacuzzi & outdoor kitchen. The lower level of the property has an entertainment room with pool table, lounge and bar; two guest suites; and access to the garage. Other features include private garage for three cars, hot and cold air-conditioning, built-in wardrobes, alarm system, security cameras and an elevator connecting all levels. An incredible property perfect for year-round living or rental investment with touristic license already in place.