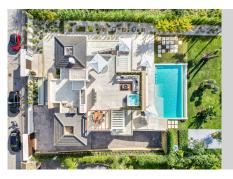

## REF# R4709347 - 6.500.000 €

| 6    | 6     | 823 m² | 1556 m² | 225 m²  |
|------|-------|--------|---------|---------|
| Beds | Baths | Built  | Plot    | Terrace |

Exclusive six bedroom, south facing villa in the prestigious gated community, Villas Del Marquez on Marbella's Golden Mile; just a short distance to the beach and Puerto Banus. This impressive property boasts private garden complete with heated swimming pool; an open plan living and dining room with direct access to the garden; top of the range open plan kitchen; and a guest suite. The first floor has two guest suites; the luxury master suite with walk in wardrobe and a private terrace; also from this level there is access to a large solarium with spectacular sea views, and complete with jacuzzi & outdoor kitchen. The lower level of the property has an entertainment room with pool table, lounge and bar; two guest suites; and access to the garage. Other features include private garage for three cars, hot and cold air-conditioning, built-in wardrobes, alarm system, security cameras and an elevator connecting all levels. An incredible property perfect for year-round living or rental investment with touristic license already in place.