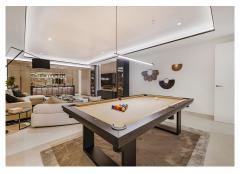

## REF# R4709347 - 6.500.000 €

| 6    | 6     | 823 m² | 1556 m² | 225 m²  |
|------|-------|--------|---------|---------|
| Beds | Baths | Built  | Plot    | Terrace |

Exclusive six bedroom, south facing villa in the prestigious gated community, Villas Del Marquez on Marbella's Golden Mile; just a short distance to the beach and Puerto Banus. This impressive property boasts private garden complete with heated swimming pool; an open plan living and dining room with direct access to the garden; top of the range open plan kitchen; and a guest suite. The first floor has two guest suites; the luxury master suite with walk in wardrobe and a private terrace; also from this level there is access to a large solarium with spectacular sea views, and complete with jacuzzi & outdoor kitchen. The lower level of the property has an entertainment room with pool table, lounge and bar; two guest suites; and access to the garage. Other features include private garage for three cars, hot and cold air-conditioning, built-in wardrobes, alarm system, security cameras and an elevator connecting all levels. An incredible property perfect for year-round living or rental investment with touristic license already in place.