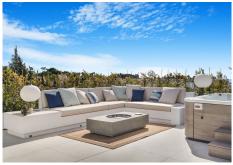

## REF# R4709347 - 6.500.000 €

| 6    | 6     | 823 m² | 1556 m² | 225 m²  |
|------|-------|--------|---------|---------|
| Beds | Baths | Built  | Plot    | Terrace |

Exclusive six bedroom, south facing villa in the prestigious gated community, Villas Del Marquez on Marbella's Golden Mile; just a short distance to the beach and Puerto Banus. This impressive property boasts private garden complete with heated swimming pool; an open plan living and dining room with direct access to the garden; top of the range open plan kitchen; and a guest suite. The first floor has two guest suites; the luxury master suite with walk in wardrobe and a private terrace; also from this level there is access to a large solarium with spectacular sea views, and complete with jacuzzi & outdoor kitchen. The lower level of the property has an entertainment room with pool table, lounge and bar; two guest suites; and access to the garage. Other features include private garage for three cars, hot and cold air-conditioning, built-in wardrobes, alarm system, security cameras and an elevator connecting all levels. An incredible property perfect for year-round living or rental investment with touristic license already in place.