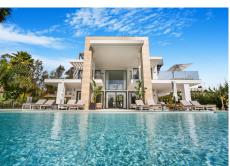

## HOUSE IN THE GOLDEN MILE

The Golden Mile

## REF# R4709347 - 6.500.000 €

| 6    | 6     | 823 m² | 1556 m² | 225 m²  |
|------|-------|--------|---------|---------|
| Beds | Baths | Built  | Plot    | Terrace |

Exclusive six bedroom, south facing villa in the prestigious gated community, Villas Del Marquez on Marbella's Golden Mile; just a short distance to the beach and Puerto Banus. This impressive property boasts private garden complete with heated swimming pool; an open plan living and dining room with direct access to the garden; top of the range open plan kitchen; and a guest suite. The first floor has two guest suites; the luxury master suite with walk in wardrobe and a private terrace; also from this level there is access to a large solarium with spectacular sea views, and complete with jacuzzi & outdoor kitchen. The lower level of the property has an entertainment room with pool table, lounge and bar; two guest suites; and access to the garage. Other features include private garage for three cars, hot and cold air-conditioning, built-in wardrobes, alarm system, security cameras and an elevator connecting all levels. An incredible property perfect for year-round living or rental investment with touristic license already in place.