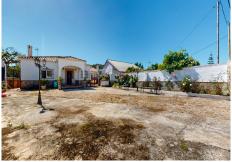

## REF# R4709947 - 426.000 €

| 3    | 1     | 102 m² | 3740 m² |
|------|-------|--------|---------|
| Beds | Baths | Built  | Plot    |

This country house is a true rural paradise. Located on a 3,740 m2 plot of land, it has a generous orchard that provides a wide variety of fresh fruits throughout the year. Fruit trees in production include lemon, orange, plum, avocado and muscat grape vines, which add color and fragrance to the property. It also gives you the opportunity to make this production profitable, in fact its owner has made a living from it since she resides there. Upon entering, you are greeted by a large porch that invites you to relax and enjoy the surrounding nature. The parking area ensures convenience for residents and visitors, while the barbecue area is perfect for outdoor gatherings and dinners under the stars. The focal point of the property is the swimming pool, where you can cool off on warm summer days and enjoy moments of leisure and fun with friends and family. The house is cozy and bright, with three bedrooms and a bathroom, offering more than enough space for a family or to receive guests. However, what really stands out about this country house is the tranquility it offers. Away from the hustle and bustle of the city, it is a refuge where you can disconnect from daily stress and connect with the peace and serenity that only country life can provide. It is the perfect place for those looking for a relaxed lifestyle in harmony with nature. This property has all its documentation and is regularized in the Property Registry. Contact me and we will organize a visit.