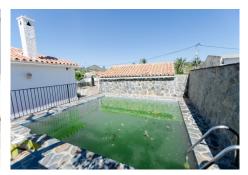

## REF# R4709947 - 426.000 €

| 3    | 1     | 102 m² | 3740 m² |
|------|-------|--------|---------|
| Beds | Baths | Built  | Plot    |

This country house is a true rural paradise. Located on a 3,740 m2 plot of land, it has a generous orchard that provides a wide variety of fresh fruits throughout the year. Fruit trees in production include lemon, orange, plum, avocado and muscat grape vines, which add color and fragrance to the property. It also gives you the opportunity to make this production profitable, in fact its owner has made a living from it since she resides there. Upon entering, you are greeted by a large porch that invites you to relax and enjoy the surrounding nature. The parking area ensures convenience for residents and visitors, while the barbecue area is perfect for outdoor gatherings and dinners under the stars. The focal point of the property is the swimming pool, where you can cool off on warm summer days and enjoy moments of leisure and fun with friends and family. The house is cozy and bright, with three bedrooms and a bathroom, offering more than enough space for a family or to receive guests. However, what really stands out about this country house is the tranquility it offers. Away from the hustle and bustle of the city, it is a refuge where you can disconnect from daily stress and connect with the peace and serenity that only country life can provide. It is the perfect place for those looking for a relaxed lifestyle in harmony with nature. This property has all its documentation and is regularized in the Property Registry. Contact me and we will organize a visit.