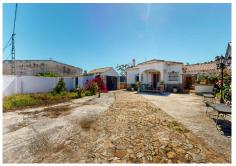

## REF# R4709947 - 426.000 €

| 3    | 1     | 102 m² | 3740 m² |
|------|-------|--------|---------|
| Beds | Baths | Built  | Plot    |

This country house is a true rural paradise. Located on a 3,740 m2 plot of land, it has a generous orchard that provides a wide variety of fresh fruits throughout the year. Fruit trees in production include lemon, orange, plum, avocado and muscat grape vines, which add color and fragrance to the property. It also gives you the opportunity to make this production profitable, in fact its owner has made a living from it since she resides there. Upon entering, you are greeted by a large porch that invites you to relax and enjoy the surrounding nature. The parking area ensures convenience for residents and visitors, while the barbecue area is perfect for outdoor gatherings and dinners under the stars. The focal point of the property is the swimming pool, where you can cool off on warm summer days and enjoy moments of leisure and fun with friends and family. The house is cozy and bright, with three bedrooms and a bathroom, offering more than enough space for a family or to receive guests. However, what really stands out about this country house is the tranquility it offers. Away from the hustle and bustle of the city, it is a refuge where you can disconnect from daily stress and connect with the peace and serenity that only country life can provide. It is the perfect place for those looking for a relaxed lifestyle in harmony with nature. This property has all its documentation and is regularized in the Property Registry. Contact me and we will organize a visit.