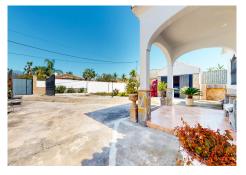

## REF# R4709947 - 426.000 €

| 3    | 1     | 102 m² | 3740 m² |
|------|-------|--------|---------|
| Beds | Baths | Built  | Plot    |

This country house is a true rural paradise. Located on a 3,740 m2 plot of land, it has a generous orchard that provides a wide variety of fresh fruits throughout the year. Fruit trees in production include lemon, orange, plum, avocado and muscat grape vines, which add color and fragrance to the property. It also gives you the opportunity to make this production profitable, in fact its owner has made a living from it since she resides there. Upon entering, you are greeted by a large porch that invites you to relax and enjoy the surrounding nature. The parking area ensures convenience for residents and visitors, while the barbecue area is perfect for outdoor gatherings and dinners under the stars. The focal point of the property is the swimming pool, where you can cool off on warm summer days and enjoy moments of leisure and fun with friends and family. The house is cozy and bright, with three bedrooms and a bathroom, offering more than enough space for a family or to receive guests. However, what really stands out about this country house is the tranquility it offers. Away from the hustle and bustle of the city, it is a refuge where you can disconnect from daily stress and connect with the peace and serenity that only country life can provide. It is the perfect place for those looking for a relaxed lifestyle in harmony with nature. This property has all its documentation and is regularized in the Property Registry. Contact me and we will organize a visit.