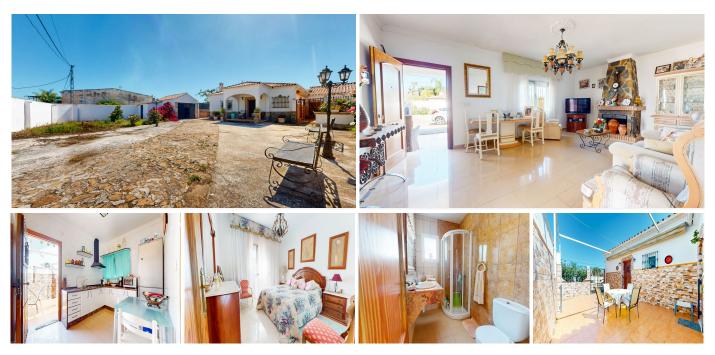

## REF# R4709947 - 426.000 €

| 3    | 1     | 102 m² | 3740 m² |
|------|-------|--------|---------|
| Beds | Baths | Built  | Plot    |

This country house is a true rural paradise. Located on a 3,740 m2 plot of land, it has a generous orchard that provides a wide variety of fresh fruits throughout the year. Fruit trees in production include lemon, orange, plum, avocado and muscat grape vines, which add color and fragrance to the property. It also gives you the opportunity to make this production profitable, in fact its owner has made a living from it since she resides there. Upon entering, you are greeted by a large porch that invites you to relax and enjoy the surrounding nature. The parking area ensures convenience for residents and visitors, while the barbecue area is perfect for outdoor gatherings and dinners under the stars. The focal point of the property is the swimming pool, where you can cool off on warm summer days and enjoy moments of leisure and fun with friends and family. The house is cozy and bright, with three bedrooms and a bathroom, offering more than enough space for a family or to receive guests. However, what really stands out about this country house is the tranquility it offers. Away from the hustle and bustle of the city, it is a refuge where you can disconnect from daily stress and connect with the peace and serenity that only country life can provide. It is the perfect place for those looking for a relaxed lifestyle in harmony with nature. This property has all its documentation and is regularized in the Property Registry. Contact me and we will organize a visit.