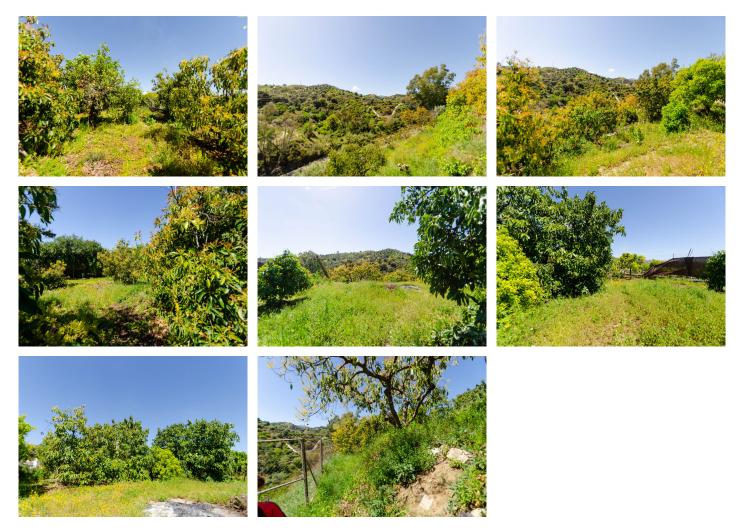

## REF# R4709947 - 426.000 €

| 3    | 1     | 102 m² | 3740 m² |
|------|-------|--------|---------|
| Beds | Baths | Built  | Plot    |

This country house is a true rural paradise. Located on a 3,740 m2 plot of land, it has a generous orchard that provides a wide variety of fresh fruits throughout the year. Fruit trees in production include lemon, orange, plum, avocado and muscat grape vines, which add color and fragrance to the property. It also gives you the opportunity to make this production profitable, in fact its owner has made a living from it since she resides there. Upon entering, you are greeted by a large porch that invites you to relax and enjoy the surrounding nature. The parking area ensures convenience for residents and visitors, while the barbecue area is perfect for outdoor gatherings and dinners under the stars. The focal point of the property is the swimming pool, where you can cool off on warm summer days and enjoy moments of leisure and fun with friends and family. The house is cozy and bright, with three bedrooms and a bathroom, offering more than enough space for a family or to receive guests. However, what really stands out about this country house is the tranquility it offers. Away from the hustle and bustle of the city, it is a refuge where you can disconnect from daily stress and connect with the peace and serenity that only country life can provide. It is the perfect place for those looking for a relaxed lifestyle in harmony with nature. This property has all its documentation and is regularized in the Property Registry. Contact me and we will organize a visit.