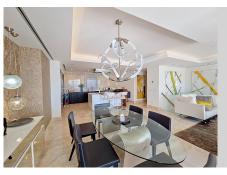

## REF# R4710223 - 2.490.000 €

| 3    | 3     | 194 m² | 78 m²   |
|------|-------|--------|---------|
| Beds | Baths | Built  | Terrace |

This stunning luxury duplex is located in the prestigious area of Seghers in Estepona, in exclusive complex with direct access to the beach. The very spacious living room - and dining room have access to a large terrace with wonderful views of the sea, the pool, and the garden. The open-plan kitchen with an island is fully equipped with top-quality appliances. The three large bedrooms have fitted wardrobes. The main bedroom is en-suite. The apartment is fully equipped with underfloor heating, hot/cold air conditioning, Climalit double glazing in its windows, and home automation system. 3 parking spaces and a large storage room are included in the price. The luxurious complex offers an exclusive service with its magnificent spa with Jacuzzi, and sauna. It also has a gym, all facing a large indoor heated pool, and access to the beach, directly in front of the complex. The building is closed with security cameras and a control center with 24-hour surveillance. Excellent location, in the best area of Estepona, on the beachfront with all kinds of services, and just a few minutes walk from the Port. An ideal place to relax with sea views and at the same time be close to all the restaurants, bars, and golf courses. Just 15 minutes from Puerto Banús and a few minutes walk from the picturesque center and old town of Estepona.