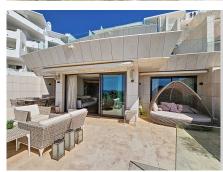

## REF# R4710223 - 2.490.000 €

| 3    | 3     | 194 m² | 78 m²   |
|------|-------|--------|---------|
| Beds | Baths | Built  | Terrace |

This stunning luxury duplex is located in the prestigious area of Seghers in Estepona, in exclusive complex with direct access to the beach. The very spacious living room - and dining room have access to a large terrace with wonderful views of the sea, the pool, and the garden. The open-plan kitchen with an island is fully equipped with top-quality appliances. The three large bedrooms have fitted wardrobes. The main bedroom is en-suite. The apartment is fully equipped with underfloor heating, hot/cold air conditioning, Climalit double glazing in its windows, and home automation system. 3 parking spaces and a large storage room are included in the price. The luxurious complex offers an exclusive service with its magnificent spa with Jacuzzi, and sauna. It also has a gym, all facing a large indoor heated pool, and access to the beach, directly in front of the complex. The building is closed with security cameras and a control center with 24-hour surveillance. Excellent location, in the best area of Estepona, on the beachfront with all kinds of services, and just a few minutes walk from the Port. An ideal place to relax with sea views and at the same time be close to all the restaurants, bars, and golf courses. Just 15 minutes from Puerto Banús and a few minutes walk from the picturesque center and old town of Estepona.