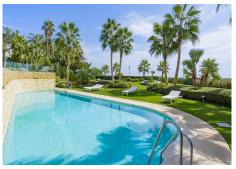

## REF# R4710223 - 2.490.000 €

| 3    | 3     | 194 m² | 78 m²   |
|------|-------|--------|---------|
| Beds | Baths | Built  | Terrace |

This stunning luxury duplex is located in the prestigious area of Seghers in Estepona, in exclusive complex with direct access to the beach. The very spacious living room - and dining room have access to a large terrace with wonderful views of the sea, the pool, and the garden. The open-plan kitchen with an island is fully equipped with top-quality appliances. The three large bedrooms have fitted wardrobes. The main bedroom is en-suite. The apartment is fully equipped with underfloor heating, hot/cold air conditioning, Climalit double glazing in its windows, and home automation system. 3 parking spaces and a large storage room are included in the price. The luxurious complex offers an exclusive service with its magnificent spa with Jacuzzi, and sauna. It also has a gym, all facing a large indoor heated pool, and access to the beach, directly in front of the complex. The building is closed with security cameras and a control center with 24-hour surveillance. Excellent location, in the best area of Estepona, on the beachfront with all kinds of services, and just a few minutes walk from the Port. An ideal place to relax with sea views and at the same time be close to all the restaurants, bars, and golf courses. Just 15 minutes from Puerto Banús and a few minutes walk from the picturesque center and old town of Estepona.