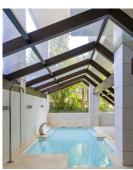

## REF# R4710223 - 2.490.000 €

| 3    | 3     | 194 m² | 78 m²   |
|------|-------|--------|---------|
| Beds | Baths | Built  | Terrace |

This stunning luxury duplex is located in the prestigious area of Seghers in Estepona, in exclusive complex with direct access to the beach. The very spacious living room - and dining room have access to a large terrace with wonderful views of the sea, the pool, and the garden. The open-plan kitchen with an island is fully equipped with top-quality appliances. The three large bedrooms have fitted wardrobes. The main bedroom is en-suite. The apartment is fully equipped with underfloor heating, hot/cold air conditioning, Climalit double glazing in its windows, and home automation system. 3 parking spaces and a large storage room are included in the price. The luxurious complex offers an exclusive service with its magnificent spa with Jacuzzi, and sauna. It also has a gym, all facing a large indoor heated pool, and access to the beach, directly in front of the complex. The building is closed with security cameras and a control center with 24-hour surveillance. Excellent location, in the best area of Estepona, on the beachfront with all kinds of services, and just a few minutes walk from the Port. An ideal place to relax with sea views and at the same time be close to all the restaurants, bars, and golf courses. Just 15 minutes from Puerto Banús and a few minutes walk from the picturesque center and old town of Estepona.