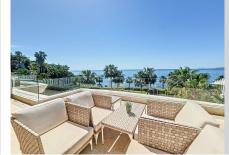

## REF# R4710223 - 2.490.000 €

| 3    | 3     | 194 m² | 78 m²   |
|------|-------|--------|---------|
| Beds | Baths | Built  | Terrace |

This stunning luxury duplex is located in the prestigious area of Seghers in Estepona, in exclusive complex with direct access to the beach. The very spacious living room - and dining room have access to a large terrace with wonderful views of the sea, the pool, and the garden. The open-plan kitchen with an island is fully equipped with top-quality appliances. The three large bedrooms have fitted wardrobes. The main bedroom is en-suite. The apartment is fully equipped with underfloor heating, hot/cold air conditioning, Climalit double glazing in its windows, and home automation system. 3 parking spaces and a large storage room are included in the price. The luxurious complex offers an exclusive service with its magnificent spa with Jacuzzi, and sauna. It also has a gym, all facing a large indoor heated pool, and access to the beach, directly in front of the complex. The building is closed with security cameras and a control center with 24-hour surveillance. Excellent location, in the best area of Estepona, on the beachfront with all kinds of services, and just a few minutes walk from the Port. An ideal place to relax with sea views and at the same time be close to all the restaurants, bars, and golf courses. Just 15 minutes from Puerto Banús and a few minutes walk from the picturesque center and old town of Estepona.