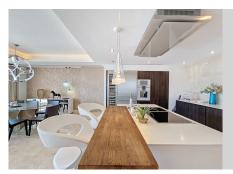

## REF# R4710223 - 2.490.000 €

| 3    | 3     | 194 m² | 78 m²   |
|------|-------|--------|---------|
| Beds | Baths | Built  | Terrace |

This stunning luxury duplex is located in the prestigious area of Seghers in Estepona, in exclusive complex with direct access to the beach. The very spacious living room - and dining room have access to a large terrace with wonderful views of the sea, the pool, and the garden. The open-plan kitchen with an island is fully equipped with top-quality appliances. The three large bedrooms have fitted wardrobes. The main bedroom is en-suite. The apartment is fully equipped with underfloor heating, hot/cold air conditioning, Climalit double glazing in its windows, and home automation system. 3 parking spaces and a large storage room are included in the price. The luxurious complex offers an exclusive service with its magnificent spa with Jacuzzi, and sauna. It also has a gym, all facing a large indoor heated pool, and access to the beach, directly in front of the complex. The building is closed with security cameras and a control center with 24-hour surveillance. Excellent location, in the best area of Estepona, on the beachfront with all kinds of services, and just a few minutes walk from the Port. An ideal place to relax with sea views and at the same time be close to all the restaurants, bars, and golf courses. Just 15 minutes from Puerto Banús and a few minutes walk from the picturesque center and old town of Estepona.