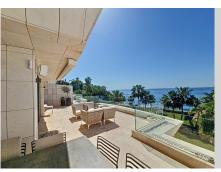

## REF# R4710223 - 2.490.000 €

| 3    | 3     | 194 m² | 78 m²   |
|------|-------|--------|---------|
| Beds | Baths | Built  | Terrace |

This stunning luxury duplex is located in the prestigious area of Seghers in Estepona, in exclusive complex with direct access to the beach. The very spacious living room - and dining room have access to a large terrace with wonderful views of the sea, the pool, and the garden. The open-plan kitchen with an island is fully equipped with top-quality appliances. The three large bedrooms have fitted wardrobes. The main bedroom is en-suite. The apartment is fully equipped with underfloor heating, hot/cold air conditioning, Climalit double glazing in its windows, and home automation system. 3 parking spaces and a large storage room are included in the price. The luxurious complex offers an exclusive service with its magnificent spa with Jacuzzi, and sauna. It also has a gym, all facing a large indoor heated pool, and access to the beach, directly in front of the complex. The building is closed with security cameras and a control center with 24-hour surveillance. Excellent location, in the best area of Estepona, on the beachfront with all kinds of services, and just a few minutes walk from the Port. An ideal place to relax with sea views and at the same time be close to all the restaurants, bars, and golf courses. Just 15 minutes from Puerto Banús and a few minutes walk from the picturesque center and old town of Estepona.