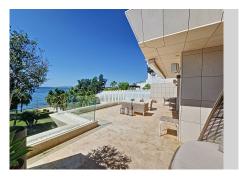

## REF# R4710223 - 2.490.000 €

| 3    | 3     | 194 m² | 78 m²   |
|------|-------|--------|---------|
| Beds | Baths | Built  | Terrace |

This stunning luxury duplex is located in the prestigious area of Seghers in Estepona, in exclusive complex with direct access to the beach. The very spacious living room - and dining room have access to a large terrace with wonderful views of the sea, the pool, and the garden. The open-plan kitchen with an island is fully equipped with top-quality appliances. The three large bedrooms have fitted wardrobes. The main bedroom is en-suite. The apartment is fully equipped with underfloor heating, hot/cold air conditioning, Climalit double glazing in its windows, and home automation system. 3 parking spaces and a large storage room are included in the price. The luxurious complex offers an exclusive service with its magnificent spa with Jacuzzi, and sauna. It also has a gym, all facing a large indoor heated pool, and access to the beach, directly in front of the complex. The building is closed with security cameras and a control center with 24-hour surveillance. Excellent location, in the best area of Estepona, on the beachfront with all kinds of services, and just a few minutes walk from the Port. An ideal place to relax with sea views and at the same time be close to all the restaurants, bars, and golf courses. Just 15 minutes from Puerto Banús and a few minutes walk from the picturesque center and old town of Estepona.