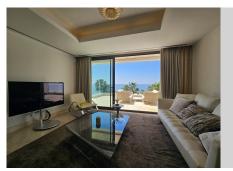

## REF# R4710223 - 2.490.000 €

| 3    | 3     | 194 m² | 78 m²   |
|------|-------|--------|---------|
| Beds | Baths | Built  | Terrace |

This stunning luxury duplex is located in the prestigious area of Seghers in Estepona, in exclusive complex with direct access to the beach. The very spacious living room - and dining room have access to a large terrace with wonderful views of the sea, the pool, and the garden. The open-plan kitchen with an island is fully equipped with top-quality appliances. The three large bedrooms have fitted wardrobes. The main bedroom is en-suite. The apartment is fully equipped with underfloor heating, hot/cold air conditioning, Climalit double glazing in its windows, and home automation system. 3 parking spaces and a large storage room are included in the price. The luxurious complex offers an exclusive service with its magnificent spa with Jacuzzi, and sauna. It also has a gym, all facing a large indoor heated pool, and access to the beach, directly in front of the complex. The building is closed with security cameras and a control center with 24-hour surveillance. Excellent location, in the best area of Estepona, on the beachfront with all kinds of services, and just a few minutes walk from the Port. An ideal place to relax with sea views and at the same time be close to all the restaurants, bars, and golf courses. Just 15 minutes from Puerto Banús and a few minutes walk from the picturesque center and old town of Estepona.