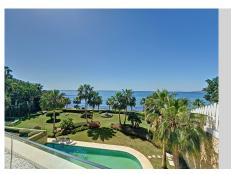

## REF# R4710223 - 2.490.000 €

| 3    | 3     | 194 m² | 78 m²   |
|------|-------|--------|---------|
| Beds | Baths | Built  | Terrace |

This stunning luxury duplex is located in the prestigious area of Seghers in Estepona, in exclusive complex with direct access to the beach. The very spacious living room - and dining room have access to a large terrace with wonderful views of the sea, the pool, and the garden. The open-plan kitchen with an island is fully equipped with top-quality appliances. The three large bedrooms have fitted wardrobes. The main bedroom is en-suite. The apartment is fully equipped with underfloor heating, hot/cold air conditioning, Climalit double glazing in its windows, and home automation system. 3 parking spaces and a large storage room are included in the price. The luxurious complex offers an exclusive service with its magnificent spa with Jacuzzi, and sauna. It also has a gym, all facing a large indoor heated pool, and access to the beach, directly in front of the complex. The building is closed with security cameras and a control center with 24-hour surveillance. Excellent location, in the best area of Estepona, on the beachfront with all kinds of services, and just a few minutes walk from the Port. An ideal place to relax with sea views and at the same time be close to all the restaurants, bars, and golf courses. Just 15 minutes from Puerto Banús and a few minutes walk from the picturesque center and old town of Estepona.