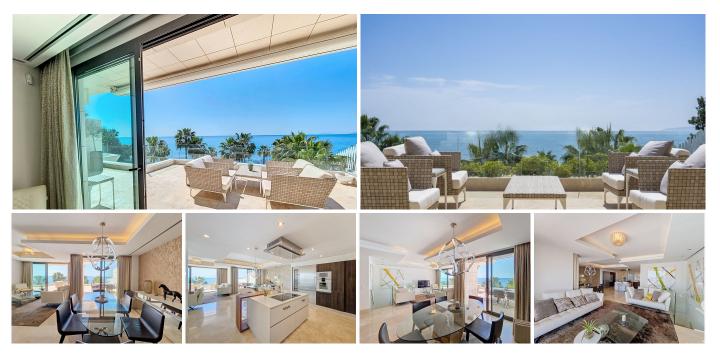

## REF# R4710223 - 2.490.000 €

| 3    | 3     | 194 m² | 78 m²   |
|------|-------|--------|---------|
| Beds | Baths | Built  | Terrace |

This stunning luxury duplex is located in the prestigious area of Seghers in Estepona, in exclusive complex with direct access to the beach. The very spacious living room - and dining room have access to a large terrace with wonderful views of the sea, the pool, and the garden. The open-plan kitchen with an island is fully equipped with top-quality appliances. The three large bedrooms have fitted wardrobes. The main bedroom is en-suite. The apartment is fully equipped with underfloor heating, hot/cold air conditioning, Climalit double glazing in its windows, and home automation system. 3 parking spaces and a large storage room are included in the price. The luxurious complex offers an exclusive service with its magnificent spa with Jacuzzi, and sauna. It also has a gym, all facing a large indoor heated pool, and access to the beach, directly in front of the complex. The building is closed with security cameras and a control center with 24-hour surveillance. Excellent location, in the best area of Estepona, on the beachfront with all kinds of services, and just a few minutes walk from the Port. An ideal place to relax with sea views and at the same time be close to all the restaurants, bars, and golf courses. Just 15 minutes from Puerto Banús and a few minutes walk from the picturesque center and old town of Estepona.