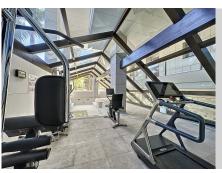

## REF# R4710223 - 2.490.000 €

| 3    | 3     | 194 m² | 78 m²   |
|------|-------|--------|---------|
| Beds | Baths | Built  | Terrace |

This stunning luxury duplex is located in the prestigious area of Seghers in Estepona, in exclusive complex with direct access to the beach. The very spacious living room - and dining room have access to a large terrace with wonderful views of the sea, the pool, and the garden. The open-plan kitchen with an island is fully equipped with top-quality appliances. The three large bedrooms have fitted wardrobes. The main bedroom is en-suite. The apartment is fully equipped with underfloor heating, hot/cold air conditioning, Climalit double glazing in its windows, and home automation system. 3 parking spaces and a large storage room are included in the price. The luxurious complex offers an exclusive service with its magnificent spa with Jacuzzi, and sauna. It also has a gym, all facing a large indoor heated pool, and access to the beach, directly in front of the complex. The building is closed with security cameras and a control center with 24-hour surveillance. Excellent location, in the best area of Estepona, on the beachfront with all kinds of services, and just a few minutes walk from the Port. An ideal place to relax with sea views and at the same time be close to all the restaurants, bars, and golf courses. Just 15 minutes from Puerto Banús and a few minutes walk from the picturesque center and old town of Estepona.