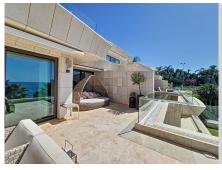

## REF# R4710223 - 2.490.000 €

| 3    | 3     | 194 m² | 78 m²   |
|------|-------|--------|---------|
| Beds | Baths | Built  | Terrace |

This stunning luxury duplex is located in the prestigious area of Seghers in Estepona, in exclusive complex with direct access to the beach. The very spacious living room - and dining room have access to a large terrace with wonderful views of the sea, the pool, and the garden. The open-plan kitchen with an island is fully equipped with top-quality appliances. The three large bedrooms have fitted wardrobes. The main bedroom is en-suite. The apartment is fully equipped with underfloor heating, hot/cold air conditioning, Climalit double glazing in its windows, and home automation system. 3 parking spaces and a large storage room are included in the price. The luxurious complex offers an exclusive service with its magnificent spa with Jacuzzi, and sauna. It also has a gym, all facing a large indoor heated pool, and access to the beach, directly in front of the complex. The building is closed with security cameras and a control center with 24-hour surveillance. Excellent location, in the best area of Estepona, on the beachfront with all kinds of services, and just a few minutes walk from the Port. An ideal place to relax with sea views and at the same time be close to all the restaurants, bars, and golf courses. Just 15 minutes from Puerto Banús and a few minutes walk from the picturesque center and old town of Estepona.