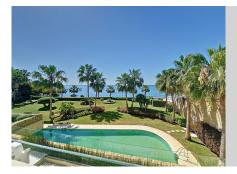

## REF# R4710223 - 2.490.000 €

| 3    | 3     | 194 m² | 78 m²   |
|------|-------|--------|---------|
| Beds | Baths | Built  | Terrace |

This stunning luxury duplex is located in the prestigious area of Seghers in Estepona, in exclusive complex with direct access to the beach. The very spacious living room - and dining room have access to a large terrace with wonderful views of the sea, the pool, and the garden. The open-plan kitchen with an island is fully equipped with top-quality appliances. The three large bedrooms have fitted wardrobes. The main bedroom is en-suite. The apartment is fully equipped with underfloor heating, hot/cold air conditioning, Climalit double glazing in its windows, and home automation system. 3 parking spaces and a large storage room are included in the price. The luxurious complex offers an exclusive service with its magnificent spa with Jacuzzi, and sauna. It also has a gym, all facing a large indoor heated pool, and access to the beach, directly in front of the complex. The building is closed with security cameras and a control center with 24-hour surveillance. Excellent location, in the best area of Estepona, on the beachfront with all kinds of services, and just a few minutes walk from the Port. An ideal place to relax with sea views and at the same time be close to all the restaurants, bars, and golf courses. Just 15 minutes from Puerto Banús and a few minutes walk from the picturesque center and old town of Estepona.