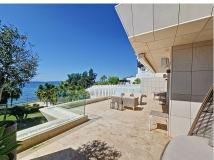

## REF# R4710223 - 2.490.000 €

| 3    | 3     | 194 m² | 78 m²   |
|------|-------|--------|---------|
| Beds | Baths | Built  | Terrace |

This stunning luxury duplex is located in the prestigious area of Seghers in Estepona, in exclusive complex with direct access to the beach. The very spacious living room - and dining room have access to a large terrace with wonderful views of the sea, the pool, and the garden. The open-plan kitchen with an island is fully equipped with top-quality appliances. The three large bedrooms have fitted wardrobes. The main bedroom is en-suite. The apartment is fully equipped with underfloor heating, hot/cold air conditioning, Climalit double glazing in its windows, and home automation system. 3 parking spaces and a large storage room are included in the price. The luxurious complex offers an exclusive service with its magnificent spa with Jacuzzi, and sauna. It also has a gym, all facing a large indoor heated pool, and access to the beach, directly in front of the complex. The building is closed with security cameras and a control center with 24-hour surveillance. Excellent location, in the best area of Estepona, on the beachfront with all kinds of services, and just a few minutes walk from the Port. An ideal place to relax with sea views and at the same time be close to all the restaurants, bars, and golf courses. Just 15 minutes from Puerto Banús and a few minutes walk from the picturesque center and old town of Estepona.