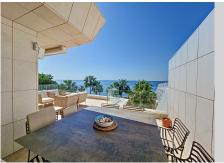

## REF# R4710223 - 2.490.000 €

| 3    | 3     | 194 m² | 78 m²   |
|------|-------|--------|---------|
| Beds | Baths | Built  | Terrace |

This stunning luxury duplex is located in the prestigious area of Seghers in Estepona, in exclusive complex with direct access to the beach. The very spacious living room - and dining room have access to a large terrace with wonderful views of the sea, the pool, and the garden. The open-plan kitchen with an island is fully equipped with top-quality appliances. The three large bedrooms have fitted wardrobes. The main bedroom is en-suite. The apartment is fully equipped with underfloor heating, hot/cold air conditioning, Climalit double glazing in its windows, and home automation system. 3 parking spaces and a large storage room are included in the price. The luxurious complex offers an exclusive service with its magnificent spa with Jacuzzi, and sauna. It also has a gym, all facing a large indoor heated pool, and access to the beach, directly in front of the complex. The building is closed with security cameras and a control center with 24-hour surveillance. Excellent location, in the best area of Estepona, on the beachfront with all kinds of services, and just a few minutes walk from the Port. An ideal place to relax with sea views and at the same time be close to all the restaurants, bars, and golf courses. Just 15 minutes from Puerto Banús and a few minutes walk from the picturesque center and old town of Estepona.