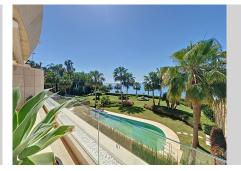

## REF# R4710223 - 2.490.000 €

| 3    | 3     | 194 m² | 78 m²   |
|------|-------|--------|---------|
| Beds | Baths | Built  | Terrace |

This stunning luxury duplex is located in the prestigious area of Seghers in Estepona, in exclusive complex with direct access to the beach. The very spacious living room - and dining room have access to a large terrace with wonderful views of the sea, the pool, and the garden. The open-plan kitchen with an island is fully equipped with top-quality appliances. The three large bedrooms have fitted wardrobes. The main bedroom is en-suite. The apartment is fully equipped with underfloor heating, hot/cold air conditioning, Climalit double glazing in its windows, and home automation system. 3 parking spaces and a large storage room are included in the price. The luxurious complex offers an exclusive service with its magnificent spa with Jacuzzi, and sauna. It also has a gym, all facing a large indoor heated pool, and access to the beach, directly in front of the complex. The building is closed with security cameras and a control center with 24-hour surveillance. Excellent location, in the best area of Estepona, on the beachfront with all kinds of services, and just a few minutes walk from the Port. An ideal place to relax with sea views and at the same time be close to all the restaurants, bars, and golf courses. Just 15 minutes from Puerto Banús and a few minutes walk from the picturesque center and old town of Estepona.