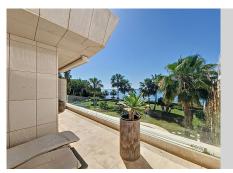

## REF# R4710223 - 2.490.000 €

| 3    | 3     | 194 m² | 78 m²   |
|------|-------|--------|---------|
| Beds | Baths | Built  | Terrace |

This stunning luxury duplex is located in the prestigious area of Seghers in Estepona, in exclusive complex with direct access to the beach. The very spacious living room - and dining room have access to a large terrace with wonderful views of the sea, the pool, and the garden. The open-plan kitchen with an island is fully equipped with top-quality appliances. The three large bedrooms have fitted wardrobes. The main bedroom is en-suite. The apartment is fully equipped with underfloor heating, hot/cold air conditioning, Climalit double glazing in its windows, and home automation system. 3 parking spaces and a large storage room are included in the price. The luxurious complex offers an exclusive service with its magnificent spa with Jacuzzi, and sauna. It also has a gym, all facing a large indoor heated pool, and access to the beach, directly in front of the complex. The building is closed with security cameras and a control center with 24-hour surveillance. Excellent location, in the best area of Estepona, on the beachfront with all kinds of services, and just a few minutes walk from the Port. An ideal place to relax with sea views and at the same time be close to all the restaurants, bars, and golf courses. Just 15 minutes from Puerto Banús and a few minutes walk from the picturesque center and old town of Estepona.