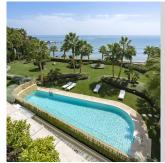

## REF# R4710223 - 2.490.000 €

| 3    | 3     | 194 m² | 78 m²   |
|------|-------|--------|---------|
| Beds | Baths | Built  | Terrace |

This stunning luxury duplex is located in the prestigious area of Seghers in Estepona, in exclusive complex with direct access to the beach. The very spacious living room - and dining room have access to a large terrace with wonderful views of the sea, the pool, and the garden. The open-plan kitchen with an island is fully equipped with top-quality appliances. The three large bedrooms have fitted wardrobes. The main bedroom is en-suite. The apartment is fully equipped with underfloor heating, hot/cold air conditioning, Climalit double glazing in its windows, and home automation system. 3 parking spaces and a large storage room are included in the price. The luxurious complex offers an exclusive service with its magnificent spa with Jacuzzi, and sauna. It also has a gym, all facing a large indoor heated pool, and access to the beach, directly in front of the complex. The building is closed with security cameras and a control center with 24-hour surveillance. Excellent location, in the best area of Estepona, on the beachfront with all kinds of services, and just a few minutes walk from the Port. An ideal place to relax with sea views and at the same time be close to all the restaurants, bars, and golf courses. Just 15 minutes from Puerto Banús and a few minutes walk from the picturesque center and old town of Estepona.