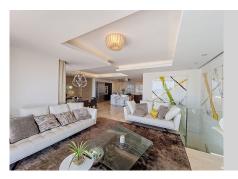

## REF# R4710223 - 2.490.000 €

| 3    | 3     | 194 m² | 78 m²   |
|------|-------|--------|---------|
| Beds | Baths | Built  | Terrace |

This stunning luxury duplex is located in the prestigious area of Seghers in Estepona, in exclusive complex with direct access to the beach. The very spacious living room - and dining room have access to a large terrace with wonderful views of the sea, the pool, and the garden. The open-plan kitchen with an island is fully equipped with top-quality appliances. The three large bedrooms have fitted wardrobes. The main bedroom is en-suite. The apartment is fully equipped with underfloor heating, hot/cold air conditioning, Climalit double glazing in its windows, and home automation system. 3 parking spaces and a large storage room are included in the price. The luxurious complex offers an exclusive service with its magnificent spa with Jacuzzi, and sauna. It also has a gym, all facing a large indoor heated pool, and access to the beach, directly in front of the complex. The building is closed with security cameras and a control center with 24-hour surveillance. Excellent location, in the best area of Estepona, on the beachfront with all kinds of services, and just a few minutes walk from the Port. An ideal place to relax with sea views and at the same time be close to all the restaurants, bars, and golf courses. Just 15 minutes from Puerto Banús and a few minutes walk from the picturesque center and old town of Estepona.