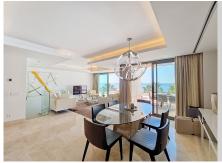

## REF# R4710223 - 2.490.000 €

| 3    | 3     | 194 m² | 78 m²   |
|------|-------|--------|---------|
| Beds | Baths | Built  | Terrace |

This stunning luxury duplex is located in the prestigious area of Seghers in Estepona, in exclusive complex with direct access to the beach. The very spacious living room - and dining room have access to a large terrace with wonderful views of the sea, the pool, and the garden. The open-plan kitchen with an island is fully equipped with top-quality appliances. The three large bedrooms have fitted wardrobes. The main bedroom is en-suite. The apartment is fully equipped with underfloor heating, hot/cold air conditioning, Climalit double glazing in its windows, and home automation system. 3 parking spaces and a large storage room are included in the price. The luxurious complex offers an exclusive service with its magnificent spa with Jacuzzi, and sauna. It also has a gym, all facing a large indoor heated pool, and access to the beach, directly in front of the complex. The building is closed with security cameras and a control center with 24-hour surveillance. Excellent location, in the best area of Estepona, on the beachfront with all kinds of services, and just a few minutes walk from the Port. An ideal place to relax with sea views and at the same time be close to all the restaurants, bars, and golf courses. Just 15 minutes from Puerto Banús and a few minutes walk from the picturesque center and old town of Estepona.