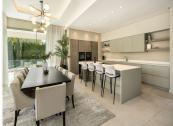

A marvel of modern architecture ideally situated in the coveted Nueva Andalucia area. This incredible residence boasts an eastern orientation, ensuring abundant sunlight throughout the morning and day, complemented by breathtaking views of the surrounding area and the majestic La Concha mountain. Nestled on a generous plot, Villa Miranda offers an expansive terrace that seamlessly caters to alfresco dining, chilling out and sunbathing, while an impressive zero-edge infinity pool adds a layer of luxury to the outdoors. The solarium on the top floor provides panoramic views, creating additional space for entertainment and relaxation, while a covered carport at the entrance ensures added convenience. Step inside and you'll be greeted by impeccable interiors characterised by an open-plan layout on the ground floor, seamlessly connecting various living spaces. The integration of flattering LED lighting on the ceiling, along with muted tones in the interior design, creates a soothing and relaxing atmosphere. Floor-to-ceiling glass sliding doors open up to the terrace, facilitating excellent indoor-outdoor living. The bespoke kitchen, adorned with wooden carpentry, muted grey cupboards and a kitchen island, offers a visually appealing and functional space with ample storage and counter space. State-of-the-art kitchen appliances further enhance the seamless cooking experience. The top level is dedicated to elegantly appointed bedrooms, with the master bedroom stealing the show, featuring a remarkable walk-in closet area and a luxurious master