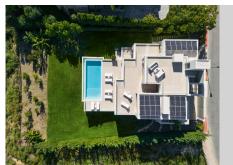

A marvel of modern architecture ideally situated in the coveted Nueva Andalucia area. This incredible residence boasts an eastern orientation, ensuring abundant sunlight throughout the morning and day, complemented by breathtaking views of the surrounding area and the majestic La Concha mountain. Nestled on a generous plot, Villa Miranda offers an expansive terrace that seamlessly caters to alfresco dining, chilling out and sunbathing, while an impressive zero-edge infinity pool adds a layer of luxury to the outdoors. The solarium on the top floor provides panoramic views, creating additional space for entertainment and relaxation, while a covered carport at the entrance ensures added convenience. Step inside and you'll be greeted by impeccable interiors characterised by an open-plan layout on the ground floor, seamlessly connecting various living spaces. The integration of flattering LED lighting on the ceiling, along with muted tones in the interior design, creates a soothing and relaxing atmosphere. Floor-to-ceiling glass sliding doors open up to the terrace, facilitating excellent indoor-outdoor living. The bespoke kitchen, adorned with wooden carpentry, muted grey cupboards and a kitchen island, offers a visually appealing and functional space with ample storage and counter space. State-of-the-art kitchen appliances further enhance the seamless cooking experience. The top level is dedicated to elegantly appointed bedrooms, with the master bedroom stealing the show, featuring a remarkable walk-in closet area and a luxurious master