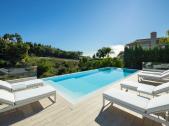

A marvel of modern architecture ideally situated in the coveted Nueva Andalucia area. This incredible residence boasts an eastern orientation, ensuring abundant sunlight throughout the morning and day, complemented by breathtaking views of the surrounding area and the majestic La Concha mountain. Nestled on a generous plot, Villa Miranda offers an expansive terrace that seamlessly caters to alfresco dining, chilling out and sunbathing, while an impressive zero-edge infinity pool adds a layer of luxury to the outdoors. The solarium on the top floor provides panoramic views, creating additional space for entertainment and relaxation, while a covered carport at the entrance ensures added convenience. Step inside and you'll be greeted by impeccable interiors characterised by an open-plan layout on the ground floor, seamlessly connecting various living spaces. The integration of flattering LED lighting on the ceiling, along with muted tones in the interior design, creates a soothing and relaxing atmosphere. Floor-to-ceiling glass sliding doors open up to the terrace, facilitating excellent indoor-outdoor living. The bespoke kitchen, adorned with wooden carpentry, muted grey cupboards and a kitchen island, offers a visually appealing and functional space with ample storage and counter space. State-of-the-art kitchen appliances further enhance the seamless cooking experience. The top level is dedicated to elegantly appointed bedrooms, with the master bedroom stealing the show, featuring a remarkable walk-in closet area and a luxurious master