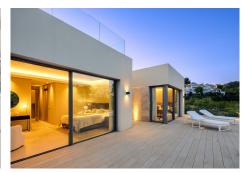

A marvel of modern architecture ideally situated in the coveted Nueva Andalucia area. This incredible residence boasts an eastern orientation, ensuring abundant sunlight throughout the morning and day, complemented by breathtaking views of the surrounding area and the majestic La Concha mountain. Nestled on a generous plot, Villa Miranda offers an expansive terrace that seamlessly caters to alfresco dining, chilling out and sunbathing, while an impressive zero-edge infinity pool adds a layer of luxury to the outdoors. The solarium on the top floor provides panoramic views, creating additional space for entertainment and relaxation, while a covered carport at the entrance ensures added convenience. Step inside and you'll be greeted by impeccable interiors characterised by an open-plan layout on the ground floor, seamlessly connecting various living spaces. The integration of flattering LED lighting on the ceiling, along with muted tones in the interior design, creates a soothing and relaxing atmosphere. Floor-to-ceiling glass sliding doors open up to the terrace, facilitating excellent indoor-outdoor living. The bespoke kitchen, adorned with wooden carpentry, muted grey cupboards and a kitchen island, offers a visually appealing and functional space with ample storage and counter space. State-of-the-art kitchen appliances further enhance the seamless cooking experience. The top level is dedicated to elegantly appointed bedrooms, with the master bedroom stealing the show, featuring a remarkable walk-in closet area and a luxurious master

bathroom. The bathroom boasts a double vanity with LED lighting, a standalone bathtub and a shower, ensuring that the high quality of interiors is maintained throughout the home. With direct terrace access and sweeping views of the surroundings, the master bedroom epitomises style and comfort. Additional amenities within the home include an outdoor gym, golf simulator room, a home cinema and an entertainment room, completing the epitome of luxury living.