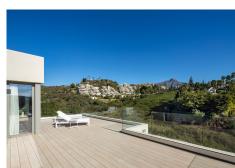

A marvel of modern architecture ideally situated in the coveted Nueva Andalucia area. This incredible residence boasts an eastern orientation, ensuring abundant sunlight throughout the morning and day, complemented by breathtaking views of the surrounding area and the majestic La Concha mountain. Nestled on a generous plot, Villa Miranda offers an expansive terrace that seamlessly caters to alfresco dining, chilling out and sunbathing, while an impressive zero-edge infinity pool adds a layer of luxury to the outdoors. The solarium on the top floor provides panoramic views, creating additional space for entertainment and relaxation, while a covered carport at the entrance ensures added convenience. Step inside and you'll be greeted by impeccable interiors characterised by an open-plan layout on the ground floor, seamlessly connecting various living spaces. The integration of flattering LED lighting on the ceiling, along with muted tones in the interior design, creates a soothing and relaxing atmosphere. Floor-to-ceiling glass sliding doors open up to the terrace, facilitating excellent indoor-outdoor living. The bespoke kitchen, adorned with wooden carpentry, muted grey cupboards and a kitchen island, offers a visually appealing and functional space with ample storage and counter space. State-of-the-art kitchen appliances further enhance the seamless cooking experience. The top level is dedicated to elegantly appointed bedrooms, with the master bedroom stealing the show, featuring a remarkable walk-in closet area and a luxurious master