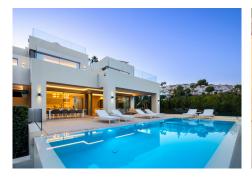

A marvel of modern architecture ideally situated in the coveted Nueva Andalucia area. This incredible residence boasts an eastern orientation, ensuring abundant sunlight throughout the morning and day, complemented by breathtaking views of the surrounding area and the majestic La Concha mountain. Nestled on a generous plot, Villa Miranda offers an expansive terrace that seamlessly caters to alfresco dining, chilling out and sunbathing, while an impressive zero-edge infinity pool adds a layer of luxury to the outdoors. The solarium on the top floor provides panoramic views, creating additional space for entertainment and relaxation, while a covered carport at the entrance ensures added convenience. Step inside and you'll be greeted by impeccable interiors characterised by an open-plan layout on the ground floor, seamlessly connecting various living spaces. The integration of flattering LED lighting on the ceiling, along with muted tones in the interior design, creates a soothing and relaxing atmosphere. Floor-to-ceiling glass sliding doors open up to the terrace, facilitating excellent indoor-outdoor living. The bespoke kitchen, adorned with wooden carpentry, muted grey cupboards and a kitchen island, offers a visually appealing and functional space with ample storage and counter space. State-of-the-art kitchen appliances further enhance the seamless cooking experience. The top level is dedicated to elegantly appointed bedrooms, with the master bedroom stealing the show, featuring a remarkable walk-in closet area and a luxurious master