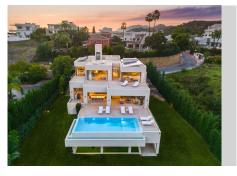

A marvel of modern architecture ideally situated in the coveted Nueva Andalucia area. This incredible residence boasts an eastern orientation, ensuring abundant sunlight throughout the morning and day, complemented by breathtaking views of the surrounding area and the majestic La Concha mountain. Nestled on a generous plot, Villa Miranda offers an expansive terrace that seamlessly caters to alfresco dining, chilling out and sunbathing, while an impressive zero-edge infinity pool adds a layer of luxury to the outdoors. The solarium on the top floor provides panoramic views, creating additional space for entertainment and relaxation, while a covered carport at the entrance ensures added convenience. Step inside and you'll be greeted by impeccable interiors characterised by an open-plan layout on the ground floor, seamlessly connecting various living spaces. The integration of flattering LED lighting on the ceiling, along with muted tones in the interior design, creates a soothing and relaxing atmosphere. Floor-to-ceiling glass sliding doors open up to the terrace, facilitating excellent indoor-outdoor living. The bespoke kitchen, adorned with wooden carpentry, muted grey cupboards and a kitchen island, offers a visually appealing and functional space with ample storage and counter space. State-of-the-art kitchen appliances further enhance the seamless cooking experience. The top level is dedicated to elegantly appointed bedrooms, with the master bedroom stealing the show, featuring a remarkable walk-in closet area and a luxurious master