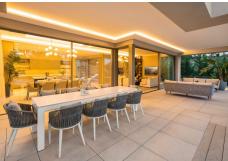

A marvel of modern architecture ideally situated in the coveted Nueva Andalucia area. This incredible residence boasts an eastern orientation, ensuring abundant sunlight throughout the morning and day, complemented by breathtaking views of the surrounding area and the majestic La Concha mountain. Nestled on a generous plot, Villa Miranda offers an expansive terrace that seamlessly caters to alfresco dining, chilling out and sunbathing, while an impressive zero-edge infinity pool adds a layer of luxury to the outdoors. The solarium on the top floor provides panoramic views, creating additional space for entertainment and relaxation, while a covered carport at the entrance ensures added convenience. Step inside and you'll be greeted by impeccable interiors characterised by an open-plan layout on the ground floor, seamlessly connecting various living spaces. The integration of flattering LED lighting on the ceiling, along with muted tones in the interior design, creates a soothing and relaxing atmosphere. Floor-to-ceiling glass sliding doors open up to the terrace, facilitating excellent indoor-outdoor living. The bespoke kitchen, adorned with wooden carpentry, muted grey cupboards and a kitchen island, offers a visually appealing and functional space with ample storage and counter space. State-of-the-art kitchen appliances further enhance the seamless cooking experience. The top level is dedicated to elegantly appointed bedrooms, with the master bedroom stealing the show, featuring a remarkable walk-in closet area and a luxurious master