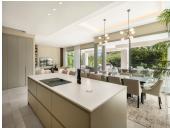

A marvel of modern architecture ideally situated in the coveted Nueva Andalucia area. This incredible residence boasts an eastern orientation, ensuring abundant sunlight throughout the morning and day, complemented by breathtaking views of the surrounding area and the majestic La Concha mountain. Nestled on a generous plot, Villa Miranda offers an expansive terrace that seamlessly caters to alfresco dining, chilling out and sunbathing, while an impressive zero-edge infinity pool adds a layer of luxury to the outdoors. The solarium on the top floor provides panoramic views, creating additional space for entertainment and relaxation, while a covered carport at the entrance ensures added convenience. Step inside and you'll be greeted by impeccable interiors characterised by an open-plan layout on the ground floor, seamlessly connecting various living spaces. The integration of flattering LED lighting on the ceiling, along with muted tones in the interior design, creates a soothing and relaxing atmosphere. Floor-to-ceiling glass sliding doors open up to the terrace, facilitating excellent indoor-outdoor living. The bespoke kitchen, adorned with wooden carpentry, muted grey cupboards and a kitchen island, offers a visually appealing and functional space with ample storage and counter space. State-of-the-art kitchen appliances further enhance the seamless cooking experience. The top level is dedicated to elegantly appointed bedrooms, with the master bedroom stealing the show, featuring a remarkable walk-in closet area and a luxurious master