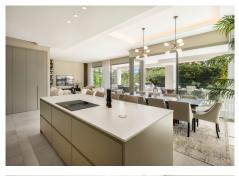

A marvel of modern architecture ideally situated in the coveted Nueva Andalucia area. This incredible residence boasts an eastern orientation, ensuring abundant sunlight throughout the morning and day, complemented by breathtaking views of the surrounding area and the majestic La Concha mountain. Nestled on a generous plot, Villa Miranda offers an expansive terrace that seamlessly caters to alfresco dining, chilling out and sunbathing, while an impressive zero-edge infinity pool adds a layer of luxury to the outdoors. The solarium on the top floor provides panoramic views, creating additional space for entertainment and relaxation, while a covered carport at the entrance ensures added convenience. Step inside and you'll be greeted by impeccable interiors characterised by an open-plan layout on the ground floor, seamlessly connecting various living spaces. The integration of flattering LED lighting on the ceiling, along with muted tones in the interior design, creates a soothing and relaxing atmosphere. Floor-to-ceiling glass sliding doors open up to the terrace, facilitating excellent indoor-outdoor living. The bespoke kitchen, adorned with wooden carpentry, muted grey cupboards and a kitchen island, offers a visually appealing and functional space with ample storage and counter space. State-of-the-art kitchen appliances further enhance the seamless cooking experience. The top level is dedicated to elegantly appointed bedrooms, with the master bedroom stealing the show, featuring a remarkable walk-in closet area and a luxurious master