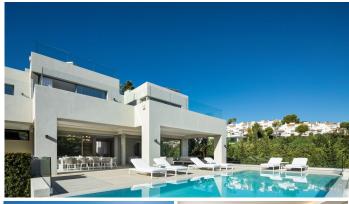

A marvel of modern architecture ideally situated in the coveted Nueva Andalucia area. This incredible residence boasts an eastern orientation, ensuring abundant sunlight throughout the morning and day, complemented by breathtaking views of the surrounding area and the majestic La Concha mountain. Nestled on a generous plot, Villa Miranda offers an expansive terrace that seamlessly caters to alfresco dining, chilling out and sunbathing, while an impressive zero-edge infinity pool adds a layer of luxury to the outdoors. The solarium on the top floor provides panoramic views, creating additional space for entertainment and relaxation, while a covered carport at the entrance ensures added convenience. Step inside and you'll be greeted by impeccable interiors characterised by an open-plan layout on the ground floor, seamlessly connecting various living spaces. The integration of flattering LED lighting on the ceiling, along with muted tones in the interior design, creates a soothing and relaxing atmosphere. Floor-to-ceiling glass sliding doors open up to the terrace, facilitating excellent indoor-outdoor living. The bespoke kitchen, adorned with wooden carpentry, muted grey cupboards and a kitchen island, offers a visually appealing and functional space with ample storage and counter space. State-of-the-art kitchen appliances further enhance the seamless cooking experience. The top level is dedicated to elegantly appointed bedrooms, with the master bedroom stealing the show, featuring a remarkable walk-in closet area and a luxurious master