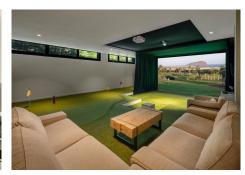

bathroom. The bathroom boasts a double vanity with LED lighting, a standalone bathtub and a shower, ensuring that the high quality of interiors is maintained throughout the home. With direct terrace access and sweeping views of the surroundings, the master bedroom epitomises style and comfort. Additional amenities within the home include an outdoor gym, golf simulator room, a home cinema and an entertainment room, completing the epitome of luxury living.