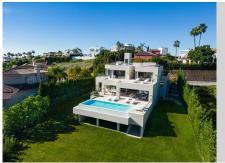

A marvel of modern architecture ideally situated in the coveted Nueva Andalucia area. This incredible residence boasts an eastern orientation, ensuring abundant sunlight throughout the morning and day, complemented by breathtaking views of the surrounding area and the majestic La Concha mountain. Nestled on a generous plot, Villa Miranda offers an expansive terrace that seamlessly caters to alfresco dining, chilling out and sunbathing, while an impressive zero-edge infinity pool adds a layer of luxury to the outdoors. The solarium on the top floor provides panoramic views, creating additional space for entertainment and relaxation, while a covered carport at the entrance ensures added convenience. Step inside and you'll be greeted by impeccable interiors characterised by an open-plan layout on the ground floor, seamlessly connecting various living spaces. The integration of flattering LED lighting on the ceiling, along with muted tones in the interior design, creates a soothing and relaxing atmosphere. Floor-to-ceiling glass sliding doors open up to the terrace, facilitating excellent indoor-outdoor living. The bespoke kitchen, adorned with wooden carpentry, muted grey cupboards and a kitchen island, offers a visually appealing and functional space with ample storage and counter space. State-of-the-art kitchen appliances further enhance the seamless cooking experience. The top level is dedicated to elegantly appointed bedrooms, with the master bedroom stealing the show, featuring a remarkable walk-in closet area and a luxurious master