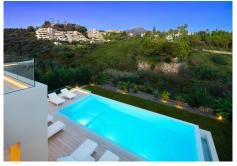

A marvel of modern architecture ideally situated in the coveted Nueva Andalucia area. This incredible residence boasts an eastern orientation, ensuring abundant sunlight throughout the morning and day, complemented by breathtaking views of the surrounding area and the majestic La Concha mountain. Nestled on a generous plot, Villa Miranda offers an expansive terrace that seamlessly caters to alfresco dining, chilling out and sunbathing, while an impressive zero-edge infinity pool adds a layer of luxury to the outdoors. The solarium on the top floor provides panoramic views, creating additional space for entertainment and relaxation, while a covered carport at the entrance ensures added convenience. Step inside and you'll be greeted by impeccable interiors characterised by an open-plan layout on the ground floor, seamlessly connecting various living spaces. The integration of flattering LED lighting on the ceiling, along with muted tones in the interior design, creates a soothing and relaxing atmosphere. Floor-to-ceiling glass sliding doors open up to the terrace, facilitating excellent indoor-outdoor living. The bespoke kitchen, adorned with wooden carpentry, muted grey cupboards and a kitchen island, offers a visually appealing and functional space with ample storage and counter space. State-of-the-art kitchen appliances further enhance the seamless cooking experience. The top level is dedicated to elegantly appointed bedrooms, with the master bedroom stealing the show, featuring a remarkable walk-in closet area and a luxurious master