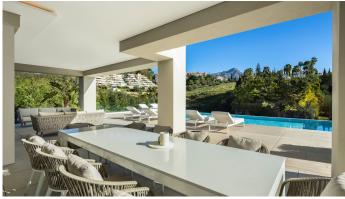

A marvel of modern architecture ideally situated in the coveted Nueva Andalucia area. This incredible residence boasts an eastern orientation, ensuring abundant sunlight throughout the morning and day, complemented by breathtaking views of the surrounding area and the majestic La Concha mountain. Nestled on a generous plot, Villa Miranda offers an expansive terrace that seamlessly caters to alfresco dining, chilling out and sunbathing, while an impressive zero-edge infinity pool adds a layer of luxury to the outdoors. The solarium on the top floor provides panoramic views, creating additional space for entertainment and relaxation, while a covered carport at the entrance ensures added convenience. Step inside and you'll be greeted by impeccable interiors characterised by an open-plan layout on the ground floor, seamlessly connecting various living spaces. The integration of flattering LED lighting on the ceiling, along with muted tones in the interior design, creates a soothing and relaxing atmosphere. Floor-to-ceiling glass sliding doors open up to the terrace, facilitating excellent indoor-outdoor living. The bespoke kitchen, adorned with wooden carpentry, muted grey cupboards and a kitchen island, offers a visually appealing and functional space with ample storage and counter space. State-of-the-art kitchen appliances further enhance the seamless cooking experience. The top level is dedicated to elegantly appointed bedrooms, with the master bedroom stealing the show, featuring a remarkable walk-in closet area and a luxurious master