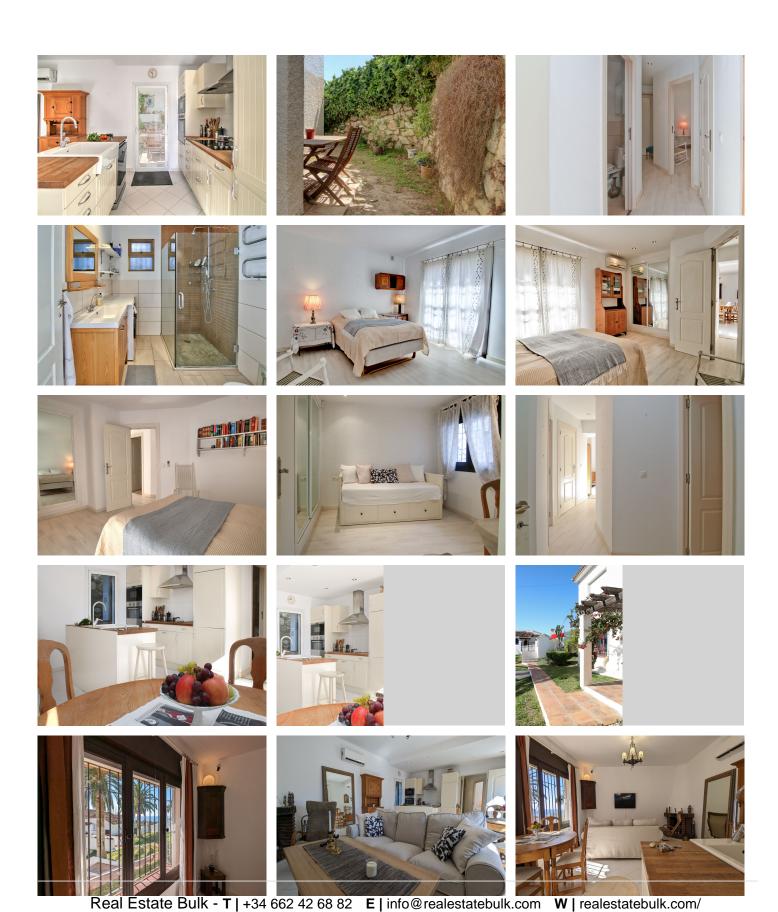

## REF# R4710856 - 295.000 €

| 2    | 2     | 70 m² | 20 m²   |
|------|-------|-------|---------|
| Beds | Baths | Built | Terrace |

Discover your oasis of peace in Benalmádena! Do you dream of a quiet life by the sea, surrounded by nature, but with all the comforts at your fingertips in an area with that special charm that makes you feel at home from the first moment? This super bright apartment offers you everything you need to enjoy the Mediterranean lifestyle to the fullest! Imagine waking up every morning with sunlight flooding your home and birdsong as your soundtrack. This charming apartment consists of a living room with a fireplace and beautiful views of the sea that you can enjoy while you prepare breakfast or lunch in the kitchen. From the kitchen we go out to the private garden at the back of the house, perfect for enjoying the sun or celebrating barbecues with family and guests. In the hallway we have a practical pantry, we continue with the very good-sized main bathroom and to its right the immense master bedroom (so big that an extra bedroom could be created!) At the back we have a guest toilet and the second bedroom also good size. Relax in the community pool or sunbathe in the garden areas of the urbanization. Mi Jardín de Benalmádena is a quiet and family-friendly urbanization, ideal for those looking for a refuge away from the hustle and bustle of the city without giving up the comforts. Due to its privileged location between Fuengirola and Benalmádena and the walking distance from Carvajal beach (only 15 minutes) this home offers you the perfect combination of tranquility and proximity to all services that also make it a safe and very profitable investment. for short-term