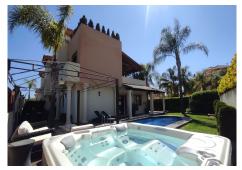

## REF# R4710985 - 479.000 €

| 3    | 3     | 254 m² | 395 m² | 75 m²   |
|------|-------|--------|--------|---------|
| Beds | Baths | Built  | Plot   | Terrace |

Charming semi-detached house for sale located in the Los Nebrales urbanisation near Coín. This property offers the perfect combination of modern comfort and rural charm, making it ideal for those seeking a tranquil yet well-connected home. The house features 3 bedrooms and 3 bathrooms, one of which is ensuite, along with a private pool and Jacuzzi for enjoying moments of relaxation. Additionally, it boasts a large basement with natural ventilation, ideal for use as additional storage space or as a leisure area. Inside, you'll find a spacious kitchen with a dining area and direct access to a rear terrace, perfect for enjoying meals al fresco. Furthermore, the house includes a separate dining room that can be utilised as an office or an additional bedroom if needed. It also comprises a spacious room with a utility area and pantry, offering even more space and convenience. The house is equipped with ducted air-conditioning for both heating and cooling in all rooms, ensuring a pleasant environment throughout the year. Additionally, it features a marble staircase, high-quality materials, and double-glazed windows for enhanced comfort and energy efficiency. Another highlight of the property is its attic with a private terrace, accessed from one of the bedrooms. This additional area provides a perfect space for a playroom or extra storage. The Los Nebrales urbanisation is in an ideal location, just a 10-minute drive from Coín or Alhaurín El Grande, and approximately 20 minutes from the coast, including Cala de Mijas, Fuengirola, and Marbella. Additionally, it is only a few minutes away