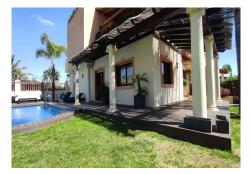

## REF# R4710985 - 479.000 €

| 3    | 3     | 254 m² | 395 m² | 75 m²   |
|------|-------|--------|--------|---------|
| Beds | Baths | Built  | Plot   | Terrace |

Charming semi-detached house for sale located in the Los Nebrales urbanisation near Coín. This property offers the perfect combination of modern comfort and rural charm, making it ideal for those seeking a tranquil yet well-connected home. The house features 3 bedrooms and 3 bathrooms, one of which is ensuite, along with a private pool and Jacuzzi for enjoying moments of relaxation. Additionally, it boasts a large basement with natural ventilation, ideal for use as additional storage space or as a leisure area. Inside, you'll find a spacious kitchen with a dining area and direct access to a rear terrace, perfect for enjoying meals al fresco. Furthermore, the house includes a separate dining room that can be utilised as an office or an additional bedroom if needed. It also comprises a spacious room with a utility area and pantry, offering even more space and convenience. The house is equipped with ducted air-conditioning for both heating and cooling in all rooms, ensuring a pleasant environment throughout the year. Additionally, it features a marble staircase, high-quality materials, and double-glazed windows for enhanced comfort and energy efficiency. Another highlight of the property is its attic with a private terrace, accessed from one of the bedrooms. This additional area provides a perfect space for a playroom or extra storage. The Los Nebrales urbanisation is in an ideal location, just a 10-minute drive from Coín or Alhaurín El Grande, and approximately 20 minutes from the coast, including Cala de Mijas, Fuengirola, and Marbella. Additionally, it is only a few minutes away