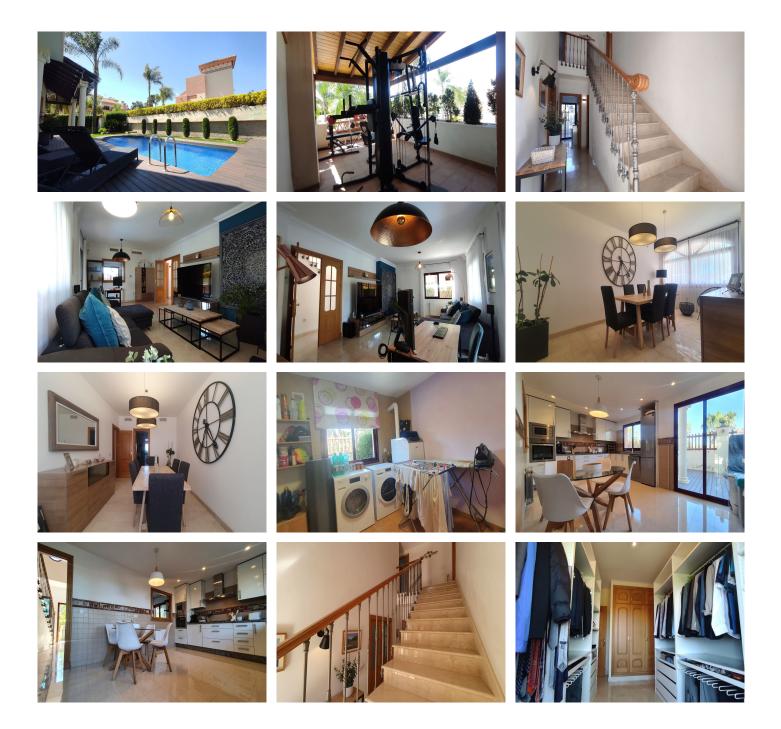

## REF# R4710985 - 479.000 €

| 3    | 3     | 254 m² | 395 m² | 75 m²   |
|------|-------|--------|--------|---------|
| Beds | Baths | Built  | Plot   | Terrace |

Charming semi-detached house for sale located in the Los Nebrales urbanisation near Coín. This property offers the perfect combination of modern comfort and rural charm, making it ideal for those seeking a tranquil yet well-connected home. The house features 3 bedrooms and 3 bathrooms, one of which is ensuite, along with a private pool and Jacuzzi for enjoying moments of relaxation. Additionally, it boasts a large basement with natural ventilation, ideal for use as additional storage space or as a leisure area. Inside, you'll find a spacious kitchen with a dining area and direct access to a rear terrace, perfect for enjoying meals al fresco. Furthermore, the house includes a separate dining room that can be utilised as an office or an additional bedroom if needed. It also comprises a spacious room with a utility area and pantry, offering even more space and convenience. The house is equipped with ducted air-conditioning for both heating and cooling in all rooms, ensuring a pleasant environment throughout the year. Additionally, it features a marble staircase, high-quality materials, and double-glazed windows for enhanced comfort and energy efficiency. Another highlight of the property is its attic with a private terrace, accessed from one of the bedrooms. This additional area provides a perfect space for a playroom or extra storage. The Los Nebrales urbanisation is in an ideal location, just a 10-minute drive from Coín or Alhaurín El Grande, and approximately 20 minutes from the coast, including Cala de Mijas, Fuengirola, and Marbella. Additionally, it is only a few minutes away