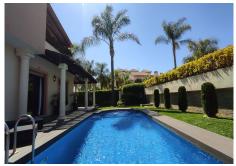

## REF# R4710985 - 479.000 €

| 3    | 3     | 254 m² | 395 m² | 75 m²   |
|------|-------|--------|--------|---------|
| Beds | Baths | Built  | Plot   | Terrace |

Charming semi-detached house for sale located in the Los Nebrales urbanisation near Coín. This property offers the perfect combination of modern comfort and rural charm, making it ideal for those seeking a tranquil yet well-connected home. The house features 3 bedrooms and 3 bathrooms, one of which is ensuite, along with a private pool and Jacuzzi for enjoying moments of relaxation. Additionally, it boasts a large basement with natural ventilation, ideal for use as additional storage space or as a leisure area. Inside, you'll find a spacious kitchen with a dining area and direct access to a rear terrace, perfect for enjoying meals al fresco. Furthermore, the house includes a separate dining room that can be utilised as an office or an additional bedroom if needed. It also comprises a spacious room with a utility area and pantry, offering even more space and convenience. The house is equipped with ducted air-conditioning for both heating and cooling in all rooms, ensuring a pleasant environment throughout the year. Additionally, it features a marble staircase, high-quality materials, and double-glazed windows for enhanced comfort and energy efficiency. Another highlight of the property is its attic with a private terrace, accessed from one of the bedrooms. This additional area provides a perfect space for a playroom or extra storage. The Los Nebrales urbanisation is in an ideal location, just a 10-minute drive from Coín or Alhaurín El Grande, and approximately 20 minutes from the coast, including Cala de Mijas, Fuengirola, and Marbella. Additionally, it is only a few minutes away