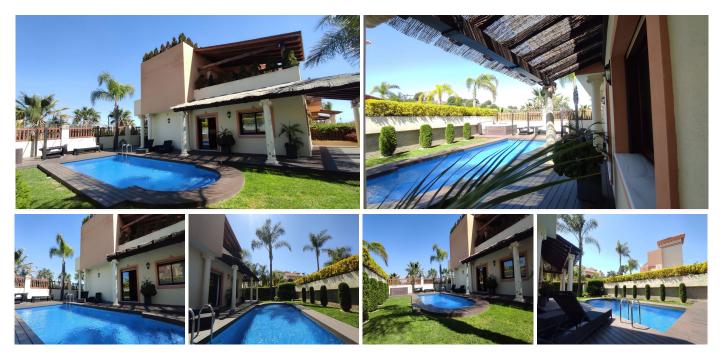

## REF# R4710985 - 479.000 €

| 3    | 3     | 254 m² | 395 m² | 75 m²   |
|------|-------|--------|--------|---------|
| Beds | Baths | Built  | Plot   | Terrace |

Charming semi-detached house for sale located in the Los Nebrales urbanisation near Coín. This property offers the perfect combination of modern comfort and rural charm, making it ideal for those seeking a tranquil yet well-connected home. The house features 3 bedrooms and 3 bathrooms, one of which is ensuite, along with a private pool and Jacuzzi for enjoying moments of relaxation. Additionally, it boasts a large basement with natural ventilation, ideal for use as additional storage space or as a leisure area. Inside, you'll find a spacious kitchen with a dining area and direct access to a rear terrace, perfect for enjoying meals al fresco. Furthermore, the house includes a separate dining room that can be utilised as an office or an additional bedroom if needed. It also comprises a spacious room with a utility area and pantry, offering even more space and convenience. The house is equipped with ducted air-conditioning for both heating and cooling in all rooms, ensuring a pleasant environment throughout the year. Additionally, it features a marble staircase, high-quality materials, and double-glazed windows for enhanced comfort and energy efficiency. Another highlight of the property is its attic with a private terrace, accessed from one of the bedrooms. This additional area provides a perfect space for a playroom or extra storage. The Los Nebrales urbanisation is in an ideal location, just a 10-minute drive from Coín or Alhaurín El Grande, and approximately 20 minutes from the coast, including Cala de Mijas, Fuengirola, and Marbella. Additionally, it is only a few minutes away