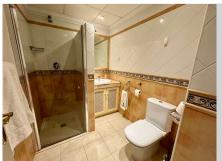

Beautiful frontline golf Villa in Santa María Golf, Elviria. Villa on three levels: On the middle lever there is a large fully fitted kitchen, spacious dining area with the access to the terrace with a corner pergola area from where you can enjoy golf views. On the same level we find a spacious lounge with sitting and dining areas also leading to the terrace. Its extensive open terrace with heated swimming pool has fantastic views to the golf course and to the sea. The master suite with a walk-in wardrobe and large bathroom leads to the pool terrace the same as two other bedrooms ensuite with fitted wardrobes. On the same floor there is another guest bedroom, bathroom and a fully equipped laundry room. On the street level there is the main entrance of the villa, provided by automatic garage gate. Stairs lead down to the lovely Spanish style patio with a small Gym and Sauna. A well-maintained garden surrounds the whole house. At the lowest level there's all machinery and a big unfinished basement to be converted into an additional living area/bedroom or a self-contained apartment. There is the security alarm system installed, all the windows have electric roller blinds.