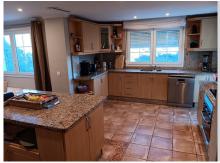

Beautiful frontline golf Villa in Santa María Golf, Elviria. Villa on three levels: On the middle lever there is a large fully fitted kitchen, spacious dining area with the access to the terrace with a corner pergola area from where you can enjoy golf views. On the same level we find a spacious lounge with sitting and dining areas also leading to the terrace. Its extensive open terrace with heated swimming pool has fantastic views to the golf course and to the sea. The master suite with a walk-in wardrobe and large bathroom leads to the pool terrace the same as two other bedrooms ensuite with fitted wardrobes. On the same floor there is another guest bedroom, bathroom and a fully equipped laundry room. On the street level there is the main entrance of the villa, provided by automatic garage gate. Stairs lead down to the lovely Spanish style patio with a small Gym and Sauna. A well-maintained garden surrounds the whole house. At the lowest level there's all machinery and a big unfinished basement to be converted into an additional living area/bedroom or a self-contained apartment. There is the security alarm system installed, all the windows have electric roller blinds.