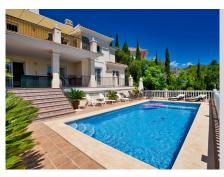

Beautiful frontline golf Villa in Santa María Golf, Elviria. Villa on three levels: On the middle lever there is a large fully fitted kitchen, spacious dining area with the access to the terrace with a corner pergola area from where you can enjoy golf views. On the same level we find a spacious lounge with sitting and dining areas also leading to the terrace. Its extensive open terrace with heated swimming pool has fantastic views to the golf course and to the sea. The master suite with a walk-in wardrobe and large bathroom leads to the pool terrace the same as two other bedrooms ensuite with fitted wardrobes. On the same floor there is another guest bedroom, bathroom and a fully equipped laundry room. On the street level there is the main entrance of the villa, provided by automatic garage gate. Stairs lead down to the lovely Spanish style patio with a small Gym and Sauna. A well-maintained garden surrounds the whole house. At the lowest level there's all machinery and a big unfinished basement to be converted into an additional living area/bedroom or a self-contained apartment. There is the security alarm system installed, all the windows have electric roller blinds.