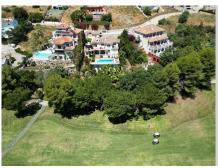

Beautiful frontline golf Villa in Santa María Golf, Elviria. Villa on three levels: On the middle lever there is a large fully fitted kitchen, spacious dining area with the access to the terrace with a corner pergola area from where you can enjoy golf views. On the same level we find a spacious lounge with sitting and dining areas also leading to the terrace. Its extensive open terrace with heated swimming pool has fantastic views to the golf course and to the sea. The master suite with a walk-in wardrobe and large bathroom leads to the pool terrace the same as two other bedrooms ensuite with fitted wardrobes. On the same floor there is another guest bedroom, bathroom and a fully equipped laundry room. On the street level there is the main entrance of the villa, provided by automatic garage gate. Stairs lead down to the lovely Spanish style patio with a small Gym and Sauna. A well-maintained garden surrounds the whole house. At the lowest level there's all machinery and a big unfinished basement to be converted into an additional living area/bedroom or a self-contained apartment. There is the security alarm system installed, all the windows have electric roller blinds.