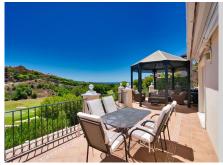

Beautiful frontline golf Villa in Santa María Golf, Elviria. Villa on three levels: On the middle lever there is a large fully fitted kitchen, spacious dining area with the access to the terrace with a corner pergola area from where you can enjoy golf views. On the same level we find a spacious lounge with sitting and dining areas also leading to the terrace. Its extensive open terrace with heated swimming pool has fantastic views to the golf course and to the sea. The master suite with a walk-in wardrobe and large bathroom leads to the pool terrace the same as two other bedrooms ensuite with fitted wardrobes. On the same floor there is another guest bedroom, bathroom and a fully equipped laundry room. On the street level there is the main entrance of the villa, provided by automatic garage gate. Stairs lead down to the lovely Spanish style patio with a small Gym and Sauna. A well-maintained garden surrounds the whole house. At the lowest level there's all machinery and a big unfinished basement to be converted into an additional living area/bedroom or a self-contained apartment. There is the security alarm system installed, all the windows have electric roller blinds.