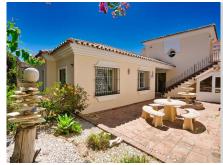

Beautiful frontline golf Villa in Santa María Golf, Elviria. Villa on three levels: On the middle lever there is a large fully fitted kitchen, spacious dining area with the access to the terrace with a corner pergola area from where you can enjoy golf views. On the same level we find a spacious lounge with sitting and dining areas also leading to the terrace. Its extensive open terrace with heated swimming pool has fantastic views to the golf course and to the sea. The master suite with a walk-in wardrobe and large bathroom leads to the pool terrace the same as two other bedrooms ensuite with fitted wardrobes. On the same floor there is another guest bedroom, bathroom and a fully equipped laundry room. On the street level there is the main entrance of the villa, provided by automatic garage gate. Stairs lead down to the lovely Spanish style patio with a small Gym and Sauna. A well-maintained garden surrounds the whole house. At the lowest level there's all machinery and a big unfinished basement to be converted into an additional living area/bedroom or a self-contained apartment. There is the security alarm system installed, all the windows have electric roller blinds.