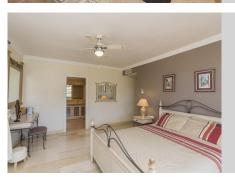

Beautiful frontline golf Villa in Santa María Golf, Elviria. Villa on three levels: On the middle lever there is a large fully fitted kitchen, spacious dining area with the access to the terrace with a corner pergola area from where you can enjoy golf views. On the same level we find a spacious lounge with sitting and dining areas also leading to the terrace. Its extensive open terrace with heated swimming pool has fantastic views to the golf course and to the sea. The master suite with a walk-in wardrobe and large bathroom leads to the pool terrace the same as two other bedrooms ensuite with fitted wardrobes. On the same floor there is another guest bedroom, bathroom and a fully equipped laundry room. On the street level there is the main entrance of the villa, provided by automatic garage gate. Stairs lead down to the lovely Spanish style patio with a small Gym and Sauna. A well-maintained garden surrounds the whole house. At the lowest level there's all machinery and a big unfinished basement to be converted into an additional living area/bedroom or a self-contained apartment. There is the security alarm system installed, all the windows have electric roller blinds.