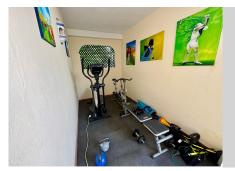

Beautiful frontline golf Villa in Santa María Golf, Elviria. Villa on three levels: On the middle lever there is a large fully fitted kitchen, spacious dining area with the access to the terrace with a corner pergola area from where you can enjoy golf views. On the same level we find a spacious lounge with sitting and dining areas also leading to the terrace. Its extensive open terrace with heated swimming pool has fantastic views to the golf course and to the sea. The master suite with a walk-in wardrobe and large bathroom leads to the pool terrace the same as two other bedrooms ensuite with fitted wardrobes. On the same floor there is another guest bedroom, bathroom and a fully equipped laundry room. On the street level there is the main entrance of the villa, provided by automatic garage gate. Stairs lead down to the lovely Spanish style patio with a small Gym and Sauna. A well-maintained garden surrounds the whole house. At the lowest level there's all machinery and a big unfinished basement to be converted into an additional living area/bedroom or a self-contained apartment. There is the security alarm system installed, all the windows have electric roller blinds.