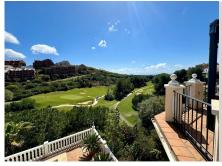

Beautiful frontline golf Villa in Santa María Golf, Elviria. Villa on three levels: On the middle lever there is a large fully fitted kitchen, spacious dining area with the access to the terrace with a corner pergola area from where you can enjoy golf views. On the same level we find a spacious lounge with sitting and dining areas also leading to the terrace. Its extensive open terrace with heated swimming pool has fantastic views to the golf course and to the sea. The master suite with a walk-in wardrobe and large bathroom leads to the pool terrace the same as two other bedrooms ensuite with fitted wardrobes. On the same floor there is another guest bedroom, bathroom and a fully equipped laundry room. On the street level there is the main entrance of the villa, provided by automatic garage gate. Stairs lead down to the lovely Spanish style patio with a small Gym and Sauna. A well-maintained garden surrounds the whole house. At the lowest level there's all machinery and a big unfinished basement to be converted into an additional living area/bedroom or a self-contained apartment. There is the security alarm system installed, all the windows have electric roller blinds.