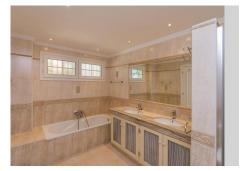

Beautiful frontline golf Villa in Santa María Golf, Elviria. Villa on three levels: On the middle lever there is a large fully fitted kitchen, spacious dining area with the access to the terrace with a corner pergola area from where you can enjoy golf views. On the same level we find a spacious lounge with sitting and dining areas also leading to the terrace. Its extensive open terrace with heated swimming pool has fantastic views to the golf course and to the sea. The master suite with a walk-in wardrobe and large bathroom leads to the pool terrace the same as two other bedrooms ensuite with fitted wardrobes. On the same floor there is another guest bedroom, bathroom and a fully equipped laundry room. On the street level there is the main entrance of the villa, provided by automatic garage gate. Stairs lead down to the lovely Spanish style patio with a small Gym and Sauna. A well-maintained garden surrounds the whole house. At the lowest level there's all machinery and a big unfinished basement to be converted into an additional living area/bedroom or a self-contained apartment. There is the security alarm system installed, all the windows have electric roller blinds.