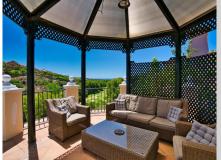

Beautiful frontline golf Villa in Santa María Golf, Elviria. Villa on three levels: On the middle lever there is a large fully fitted kitchen, spacious dining area with the access to the terrace with a corner pergola area from where you can enjoy golf views. On the same level we find a spacious lounge with sitting and dining areas also leading to the terrace. Its extensive open terrace with heated swimming pool has fantastic views to the golf course and to the sea. The master suite with a walk-in wardrobe and large bathroom leads to the pool terrace the same as two other bedrooms ensuite with fitted wardrobes. On the same floor there is another guest bedroom, bathroom and a fully equipped laundry room. On the street level there is the main entrance of the villa, provided by automatic garage gate. Stairs lead down to the lovely Spanish style patio with a small Gym and Sauna. A well-maintained garden surrounds the whole house. At the lowest level there's all machinery and a big unfinished basement to be converted into an additional living area/bedroom or a self-contained apartment. There is the security alarm system installed, all the windows have electric roller blinds.