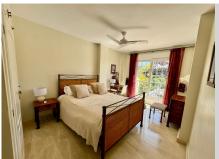

Beautiful frontline golf Villa in Santa María Golf, Elviria. Villa on three levels: On the middle lever there is a large fully fitted kitchen, spacious dining area with the access to the terrace with a corner pergola area from where you can enjoy golf views. On the same level we find a spacious lounge with sitting and dining areas also leading to the terrace. Its extensive open terrace with heated swimming pool has fantastic views to the golf course and to the sea. The master suite with a walk-in wardrobe and large bathroom leads to the pool terrace the same as two other bedrooms ensuite with fitted wardrobes. On the same floor there is another guest bedroom, bathroom and a fully equipped laundry room. On the street level there is the main entrance of the villa, provided by automatic garage gate. Stairs lead down to the lovely Spanish style patio with a small Gym and Sauna. A well-maintained garden surrounds the whole house. At the lowest level there's all machinery and a big unfinished basement to be converted into an additional living area/bedroom or a self-contained apartment. There is the security alarm system installed, all the windows have electric roller blinds.