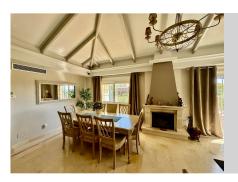

Beautiful frontline golf Villa in Santa María Golf, Elviria. Villa on three levels: On the middle lever there is a large fully fitted kitchen, spacious dining area with the access to the terrace with a corner pergola area from where you can enjoy golf views. On the same level we find a spacious lounge with sitting and dining areas also leading to the terrace. Its extensive open terrace with heated swimming pool has fantastic views to the golf course and to the sea. The master suite with a walk-in wardrobe and large bathroom leads to the pool terrace the same as two other bedrooms ensuite with fitted wardrobes. On the same floor there is another guest bedroom, bathroom and a fully equipped laundry room. On the street level there is the main entrance of the villa, provided by automatic garage gate. Stairs lead down to the lovely Spanish style patio with a small Gym and Sauna. A well-maintained garden surrounds the whole house. At the lowest level there's all machinery and a big unfinished basement to be converted into an additional living area/bedroom or a self-contained apartment. There is the security alarm system installed, all the windows have electric roller blinds.