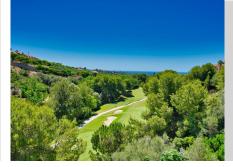

Beautiful frontline golf Villa in Santa María Golf, Elviria. Villa on three levels: On the middle lever there is a large fully fitted kitchen, spacious dining area with the access to the terrace with a corner pergola area from where you can enjoy golf views. On the same level we find a spacious lounge with sitting and dining areas also leading to the terrace. Its extensive open terrace with heated swimming pool has fantastic views to the golf course and to the sea. The master suite with a walk-in wardrobe and large bathroom leads to the pool terrace the same as two other bedrooms ensuite with fitted wardrobes. On the same floor there is another guest bedroom, bathroom and a fully equipped laundry room. On the street level there is the main entrance of the villa, provided by automatic garage gate. Stairs lead down to the lovely Spanish style patio with a small Gym and Sauna. A well-maintained garden surrounds the whole house. At the lowest level there's all machinery and a big unfinished basement to be converted into an additional living area/bedroom or a self-contained apartment. There is the security alarm system installed, all the windows have electric roller blinds.