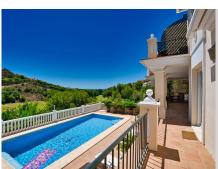

Beautiful frontline golf Villa in Santa María Golf, Elviria. Villa on three levels: On the middle lever there is a large fully fitted kitchen, spacious dining area with the access to the terrace with a corner pergola area from where you can enjoy golf views. On the same level we find a spacious lounge with sitting and dining areas also leading to the terrace. Its extensive open terrace with heated swimming pool has fantastic views to the golf course and to the sea. The master suite with a walk-in wardrobe and large bathroom leads to the pool terrace the same as two other bedrooms ensuite with fitted wardrobes. On the same floor there is another guest bedroom, bathroom and a fully equipped laundry room. On the street level there is the main entrance of the villa, provided by automatic garage gate. Stairs lead down to the lovely Spanish style patio with a small Gym and Sauna. A well-maintained garden surrounds the whole house. At the lowest level there's all machinery and a big unfinished basement to be converted into an additional living area/bedroom or a self-contained apartment. There is the security alarm system installed, all the windows have electric roller blinds.