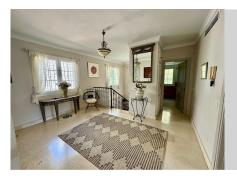

Beautiful frontline golf Villa in Santa María Golf, Elviria. Villa on three levels: On the middle lever there is a large fully fitted kitchen, spacious dining area with the access to the terrace with a corner pergola area from where you can enjoy golf views. On the same level we find a spacious lounge with sitting and dining areas also leading to the terrace. Its extensive open terrace with heated swimming pool has fantastic views to the golf course and to the sea. The master suite with a walk-in wardrobe and large bathroom leads to the pool terrace the same as two other bedrooms ensuite with fitted wardrobes. On the same floor there is another guest bedroom, bathroom and a fully equipped laundry room. On the street level there is the main entrance of the villa, provided by automatic garage gate. Stairs lead down to the lovely Spanish style patio with a small Gym and Sauna. A well-maintained garden surrounds the whole house. At the lowest level there's all machinery and a big unfinished basement to be converted into an additional living area/bedroom or a self-contained apartment. There is the security alarm system installed, all the windows have electric roller blinds.