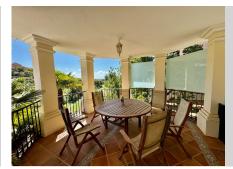

Beautiful frontline golf Villa in Santa María Golf, Elviria. Villa on three levels: On the middle lever there is a large fully fitted kitchen, spacious dining area with the access to the terrace with a corner pergola area from where you can enjoy golf views. On the same level we find a spacious lounge with sitting and dining areas also leading to the terrace. Its extensive open terrace with heated swimming pool has fantastic views to the golf course and to the sea. The master suite with a walk-in wardrobe and large bathroom leads to the pool terrace the same as two other bedrooms ensuite with fitted wardrobes. On the same floor there is another guest bedroom, bathroom and a fully equipped laundry room. On the street level there is the main entrance of the villa, provided by automatic garage gate. Stairs lead down to the lovely Spanish style patio with a small Gym and Sauna. A well-maintained garden surrounds the whole house. At the lowest level there's all machinery and a big unfinished basement to be converted into an additional living area/bedroom or a self-contained apartment. There is the security alarm system installed, all the windows have electric roller blinds.