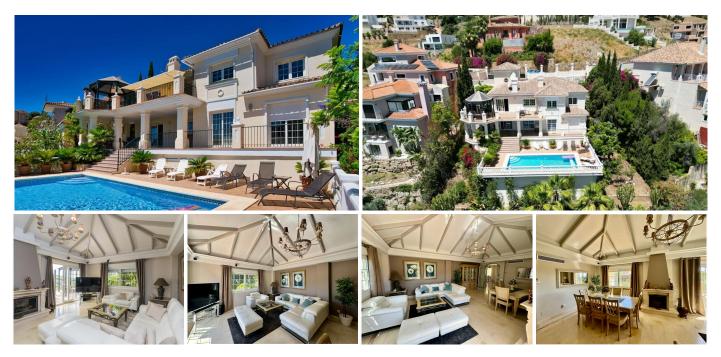

Beautiful frontline golf Villa in Santa María Golf, Elviria. Villa on three levels: On the middle lever there is a large fully fitted kitchen, spacious dining area with the access to the terrace with a corner pergola area from where you can enjoy golf views. On the same level we find a spacious lounge with sitting and dining areas also leading to the terrace. Its extensive open terrace with heated swimming pool has fantastic views to the golf course and to the sea. The master suite with a walk-in wardrobe and large bathroom leads to the pool terrace the same as two other bedrooms ensuite with fitted wardrobes. On the same floor there is another guest bedroom, bathroom and a fully equipped laundry room. On the street level there is the main entrance of the villa, provided by automatic garage gate. Stairs lead down to the lovely Spanish style patio with a small Gym and Sauna. A well-maintained garden surrounds the whole house. At the lowest level there's all machinery and a big unfinished basement to be converted into an additional living area/bedroom or a self-contained apartment. There is the security alarm system installed, all the windows have electric roller blinds.