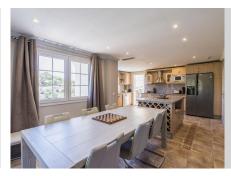

Beautiful frontline golf Villa in Santa María Golf, Elviria. Villa on three levels: On the middle lever there is a large fully fitted kitchen, spacious dining area with the access to the terrace with a corner pergola area from where you can enjoy golf views. On the same level we find a spacious lounge with sitting and dining areas also leading to the terrace. Its extensive open terrace with heated swimming pool has fantastic views to the golf course and to the sea. The master suite with a walk-in wardrobe and large bathroom leads to the pool terrace the same as two other bedrooms ensuite with fitted wardrobes. On the same floor there is another guest bedroom, bathroom and a fully equipped laundry room. On the street level there is the main entrance of the villa, provided by automatic garage gate. Stairs lead down to the lovely Spanish style patio with a small Gym and Sauna. A well-maintained garden surrounds the whole house. At the lowest level there's all machinery and a big unfinished basement to be converted into an additional living area/bedroom or a self-contained apartment. There is the security alarm system installed, all the windows have electric roller blinds.