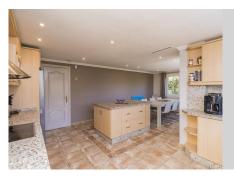

Beautiful frontline golf Villa in Santa María Golf, Elviria. Villa on three levels: On the middle lever there is a large fully fitted kitchen, spacious dining area with the access to the terrace with a corner pergola area from where you can enjoy golf views. On the same level we find a spacious lounge with sitting and dining areas also leading to the terrace. Its extensive open terrace with heated swimming pool has fantastic views to the golf course and to the sea. The master suite with a walk-in wardrobe and large bathroom leads to the pool terrace the same as two other bedrooms ensuite with fitted wardrobes. On the same floor there is another guest bedroom, bathroom and a fully equipped laundry room. On the street level there is the main entrance of the villa, provided by automatic garage gate. Stairs lead down to the lovely Spanish style patio with a small Gym and Sauna. A well-maintained garden surrounds the whole house. At the lowest level there's all machinery and a big unfinished basement to be converted into an additional living area/bedroom or a self-contained apartment. There is the security alarm system installed, all the windows have electric roller blinds.