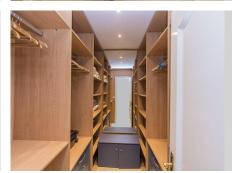

Beautiful frontline golf Villa in Santa María Golf, Elviria. Villa on three levels: On the middle lever there is a large fully fitted kitchen, spacious dining area with the access to the terrace with a corner pergola area from where you can enjoy golf views. On the same level we find a spacious lounge with sitting and dining areas also leading to the terrace. Its extensive open terrace with heated swimming pool has fantastic views to the golf course and to the sea. The master suite with a walk-in wardrobe and large bathroom leads to the pool terrace the same as two other bedrooms ensuite with fitted wardrobes. On the same floor there is another guest bedroom, bathroom and a fully equipped laundry room. On the street level there is the main entrance of the villa, provided by automatic garage gate. Stairs lead down to the lovely Spanish style patio with a small Gym and Sauna. A well-maintained garden surrounds the whole house. At the lowest level there's all machinery and a big unfinished basement to be converted into an additional living area/bedroom or a self-contained apartment. There is the security alarm system installed, all the windows have electric roller blinds.