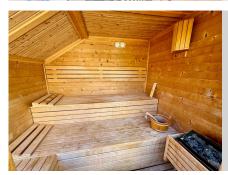

Beautiful frontline golf Villa in Santa María Golf, Elviria. Villa on three levels: On the middle lever there is a large fully fitted kitchen, spacious dining area with the access to the terrace with a corner pergola area from where you can enjoy golf views. On the same level we find a spacious lounge with sitting and dining areas also leading to the terrace. Its extensive open terrace with heated swimming pool has fantastic views to the golf course and to the sea. The master suite with a walk-in wardrobe and large bathroom leads to the pool terrace the same as two other bedrooms ensuite with fitted wardrobes. On the same floor there is another guest bedroom, bathroom and a fully equipped laundry room. On the street level there is the main entrance of the villa, provided by automatic garage gate. Stairs lead down to the lovely Spanish style patio with a small Gym and Sauna. A well-maintained garden surrounds the whole house. At the lowest level there's all machinery and a big unfinished basement to be converted into an additional living area/bedroom or a self-contained apartment. There is the security alarm system installed, all the windows have electric roller blinds.