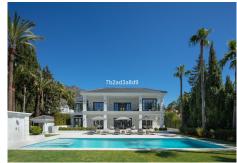

## HOUSE IN THE GOLDEN MILE

The Golden Mile

REF# R4711951 - 14.500.000 €

| 6    | 6     | 910 m² | 1513 m² | 135 m²  |
|------|-------|--------|---------|---------|
| Beds | Baths | Built  | Plot    | Terrace |

Presenting an enviable location, nestled at the foothills of La Concha mountain and boasting splendid views of the glistening Mediterranean, it is a truly unique residence that accommodates up to 12 guests. Step inside, and you'll be captivated by the villa's seaside charm and laid-back ambiance, exuding a sense of calm with its neutral tones and natural materials. The open-plan design effortlessly connects the rooms, allowing for a seamless flow between indoor and outdoor living. Adorned with elegant wooden floors, the villa exudes beauty and sophistication, enhancing its unique appeal. The property's highlight lies in its abundant outdoor space, offering ample opportunities to bask in the sun or unwind in the shade. The spacious outdoor living areas cater to your every desire. And the stunning pool provides the perfect spot for leisurely floating while you take in the breathtaking sea vistas before you. As evening descends, the sleek, modern kitchen invites you to prepare a sumptuous feast, which you can savor al fresco on the covered terrace while being mesmerized by the resplendent colors of the sunset. Beyond its breathtaking beauty, It has been thoughtfully fitted with luxurious amenities, including an indoor pool, sauna, and a fully equipped gym, ensuring a truly indulgent stay. Perfectly suited for families or groups of friends, this splendid villa offers six double bedrooms, each complete with its ensuite bathroom, promising privacy and comfort for every guest.