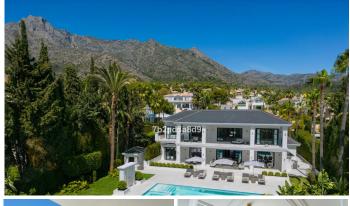

## HOUSE IN THE GOLDEN MILE

The Golden Mile

REF# R4711951 - 14.500.000 €

| 6    | 6     | 910 m² | 1513 m² | 135 m²  |
|------|-------|--------|---------|---------|
| Beds | Baths | Built  | Plot    | Terrace |

Presenting an enviable location, nestled at the foothills of La Concha mountain and boasting splendid views of the glistening Mediterranean, it is a truly unique residence that accommodates up to 12 guests. Step inside, and you'll be captivated by the villa's seaside charm and laid-back ambiance, exuding a sense of calm with its neutral tones and natural materials. The open-plan design effortlessly connects the rooms, allowing for a seamless flow between indoor and outdoor living. Adorned with elegant wooden floors, the villa exudes beauty and sophistication, enhancing its unique appeal. The property's highlight lies in its abundant outdoor space, offering ample opportunities to bask in the sun or unwind in the shade. The spacious outdoor living areas cater to your every desire. And the stunning pool provides the perfect spot for leisurely floating while you take in the breathtaking sea vistas before you. As evening descends, the sleek, modern kitchen invites you to prepare a sumptuous feast, which you can savor al fresco on the covered terrace while being mesmerized by the resplendent colors of the sunset. Beyond its breathtaking beauty, It has been thoughtfully fitted with luxurious amenities, including an indoor pool, sauna, and a fully equipped gym, ensuring a truly indulgent stay. Perfectly suited for families or groups of friends, this splendid villa offers six double bedrooms, each complete with its ensuite bathroom, promising privacy and comfort for every guest.