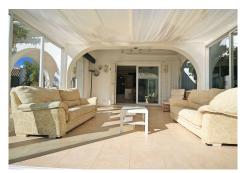

## REF# R4712011 - 550.000 €

| 3    | 3     | 145 m² | 454 m² |
|------|-------|--------|--------|
| Beds | Baths | Built  | Plot   |

Reform Opportunity: Superb value, three bedroom, detached family home with south east facing sea views and all day sunshine. The property has a large split level lounge with fireplace and a spacious conservatory. It has sea views from every level. The kitchen is modern and recently fitted. The master bedroom occupies the first floor of the property and has an en-suite bathroom and large private roof terrace. There are two further bedrooms on the ground floor including one with an en-suite bathroom. There is also an additional family bathroom. There is a small private garden as well as a large roof terrace. The property has off street parking and is equipped with gas central heating as well as air conditioning. The property is offered fully furnished.