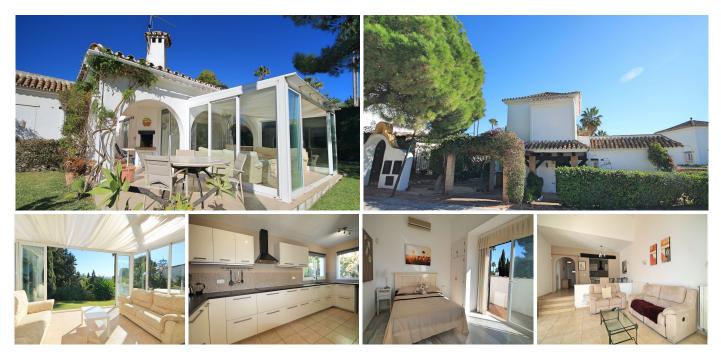

## REF# R4712011 - 550.000 €

| 3    | 3     | 145 m² | 454 m² |
|------|-------|--------|--------|
| Beds | Baths | Built  | Plot   |

Reform Opportunity: Superb value, three bedroom, detached family home with south east facing sea views and all day sunshine. The property has a large split level lounge with fireplace and a spacious conservatory. It has sea views from every level. The kitchen is modern and recently fitted. The master bedroom occupies the first floor of the property and has an en-suite bathroom and large private roof terrace. There are two further bedrooms on the ground floor including one with an en-suite bathroom. There is also an additional family bathroom. There is a small private garden as well as a large roof terrace. The property has off street parking and is equipped with gas central heating as well as air conditioning. The property is offered fully furnished.