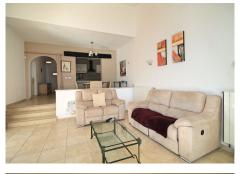

## REF# R4712011 - 550.000 €

| 3    | 3     | 145 m² | 454 m² |
|------|-------|--------|--------|
| Beds | Baths | Built  | Plot   |

Reform Opportunity: Superb value, three bedroom, detached family home with south east facing sea views and all day sunshine. The property has a large split level lounge with fireplace and a spacious conservatory. It has sea views from every level. The kitchen is modern and recently fitted. The master bedroom occupies the first floor of the property and has an en-suite bathroom and large private roof terrace. There are two further bedrooms on the ground floor including one with an en-suite bathroom. There is also an additional family bathroom. There is a small private garden as well as a large roof terrace. The property has off street parking and is equipped with gas central heating as well as air conditioning. The property is offered fully furnished.