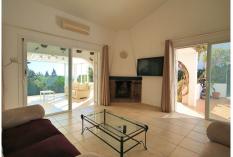

## REF# R4712011 - 550.000 €

| 3    | 3     | 145 m² | 454 m² |
|------|-------|--------|--------|
| Beds | Baths | Built  | Plot   |

Reform Opportunity: Superb value, three bedroom, detached family home with south east facing sea views and all day sunshine. The property has a large split level lounge with fireplace and a spacious conservatory. It has sea views from every level. The kitchen is modern and recently fitted. The master bedroom occupies the first floor of the property and has an en-suite bathroom and large private roof terrace. There are two further bedrooms on the ground floor including one with an en-suite bathroom. There is also an additional family bathroom. There is a small private garden as well as a large roof terrace. The property has off street parking and is equipped with gas central heating as well as air conditioning. The property is offered fully furnished.