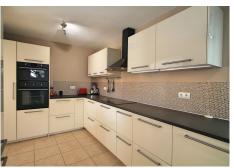

## REF# R4712011 - 550.000 €

| 3    | 3     | 145 m² | 454 m² |
|------|-------|--------|--------|
| Beds | Baths | Built  | Plot   |

Reform Opportunity: Superb value, three bedroom, detached family home with south east facing sea views and all day sunshine. The property has a large split level lounge with fireplace and a spacious conservatory. It has sea views from every level. The kitchen is modern and recently fitted. The master bedroom occupies the first floor of the property and has an en-suite bathroom and large private roof terrace. There are two further bedrooms on the ground floor including one with an en-suite bathroom. There is also an additional family bathroom. There is a small private garden as well as a large roof terrace. The property has off street parking and is equipped with gas central heating as well as air conditioning. The property is offered fully furnished.