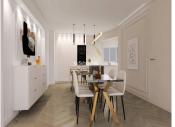

## REF# R4713241 - 380.000 €

| 2    | 2     | 90 m² | 90 m² |
|------|-------|-------|-------|
| Beds | Baths | Built | Plot  |

Stunning apartment with spectacular west facing views towards the mountains. Spacious property that has just been completely renovated to a very high standard with fully integrated kitchen, luxury style bathrooms and a modern boutique hotel style design throughout. It is located in a quiet neighbourhood with only a short 5 to 10 minute walk to the Historic Centre. Spread over 70m2, this two bedroom, two bathroom apartment has a beautiful fluid layout with an open space living area with a large connecting terrace offering spectacular sunset views. If you are looking for a modern apartment within a close range to the Historic Centre with views to die for, then look now further.