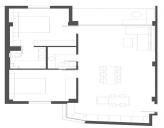

## REF# R4713241 - 380.000 €

| 2    | 2     | 90 m² | 90 m² |
|------|-------|-------|-------|
| Beds | Baths | Built | Plot  |

Stunning apartment with spectacular west facing views towards the mountains. Spacious property that has just been completely renovated to a very high standard with fully integrated kitchen, luxury style bathrooms and a modern boutique hotel style design throughout. It is located in a quiet neighbourhood with only a short 5 to 10 minute walk to the Historic Centre. Spread over 70m2, this two bedroom, two bathroom apartment has a beautiful fluid layout with an open space living area with a large connecting terrace offering spectacular sunset views. If you are looking for a modern apartment within a close range to the Historic Centre with views to die for, then look now further.