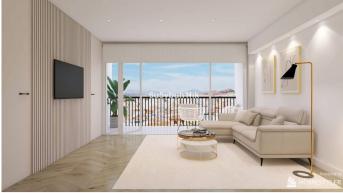

## REF# R4713241 - 380.000 €

| 2    | 2     | 90 m² | 90 m² |
|------|-------|-------|-------|
| Beds | Baths | Built | Plot  |

Stunning apartment with spectacular west facing views towards the mountains. Spacious property that has just been completely renovated to a very high standard with fully integrated kitchen, luxury style bathrooms and a modern boutique hotel style design throughout. It is located in a quiet neighbourhood with only a short 5 to 10 minute walk to the Historic Centre. Spread over 70m2, this two bedroom, two bathroom apartment has a beautiful fluid layout with an open space living area with a large connecting terrace offering spectacular sunset views. If you are looking for a modern apartment within a close range to the Historic Centre with views to die for, then look now further.