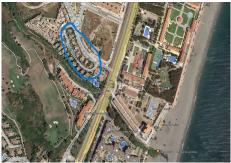

## REF# R4713244 - 149.000 €

| 1    | 1     | 65 m <sup>2</sup> |
|------|-------|-------------------|
| Beds | Baths | Built             |

Pueblo Mexicano is a complex walking distance from Duquesa Port & all types of amenities such as bars, restaurants & supermarkets. Also minutes away from the beach and fabulous chiringuitos... This Property consists of a large living room, separate kitchen, bathroom, spacious double bedroom and a glazed terrace. Easy accessibility. Garden areas and community pool. Community parking. It is ideal to live or buy for investment, due to the high demand for rentals in the area.