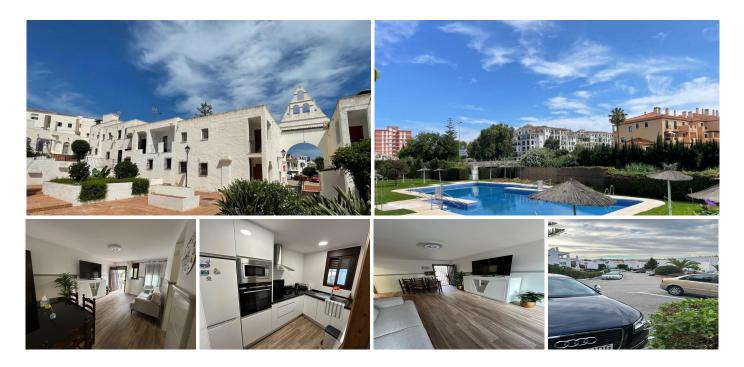

## REF# R4713244 - 149.000 €

| 1    | 1     | 65 m <sup>2</sup> |
|------|-------|-------------------|
| Beds | Baths | Built             |

Pueblo Mexicano is a complex walking distance from Duquesa Port & all types of amenities such as bars, restaurants & supermarkets. Also minutes away from the beach and fabulous chiringuitos... This Property consists of a large living room, separate kitchen, bathroom, spacious double bedroom and a glazed terrace. Easy accessibility. Garden areas and community pool. Community parking. It is ideal to live or buy for investment, due to the high demand for rentals in the area.