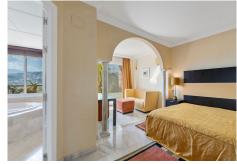

## REF# R4713301 - 795.000 €

| 3    | 2     | 150 m² | 36 m²   |
|------|-------|--------|---------|
| Beds | Baths | Built  | Terrace |

Introducing this spacious three-bedroom corner apartment located in the sought-after development of Magna Marbella in Nueva Andalucia offering stunning sea, mountain & golf views from it's west facing orientation. The accomodation comprises an entrance hall, fully equipped, kitchen, spacious lounge & dining area, two guest bedrooms sharing a family bathroom and the master bedroom suite with it's own sitting area. A special feature is the possibility to accesss the terrace from all bedrooms. This unit has an abundance of natural light and is spacious. The development itself is gated with 24-hour security, two communal pools and 1 underground parking space and storage room included in the price.