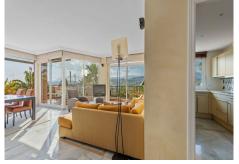

## REF# R4713301 - 795.000 €

| 3    | 2     | 150 m² | 36 m²   |
|------|-------|--------|---------|
| Beds | Baths | Built  | Terrace |

Introducing this spacious three-bedroom corner apartment located in the sought-after development of Magna Marbella in Nueva Andalucia offering stunning sea, mountain & golf views from it's west facing orientation. The accomodation comprises an entrance hall, fully equipped, kitchen, spacious lounge & dining area, two guest bedrooms sharing a family bathroom and the master bedroom suite with it's own sitting area. A special feature is the possibility to accesss the terrace from all bedrooms. This unit has an abundance of natural light and is spacious. The development itself is gated with 24-hour security, two communal pools and 1 underground parking space and storage room included in the price.