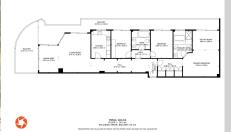

## REF# R4713301 - 795.000 €

| 3    | 2     | 150 m² | 36 m²   |
|------|-------|--------|---------|
| Beds | Baths | Built  | Terrace |

Introducing this spacious three-bedroom corner apartment located in the sought-after development of Magna Marbella in Nueva Andalucia offering stunning sea, mountain & golf views from it's west facing orientation. The accomodation comprises an entrance hall, fully equipped, kitchen, spacious lounge & dining area, two guest bedrooms sharing a family bathroom and the master bedroom suite with it's own sitting area. A special feature is the possibility to accesss the terrace from all bedrooms. This unit has an abundance of natural light and is spacious. The development itself is gated with 24-hour security, two communal pools and 1 underground parking space and storage room included in the price.