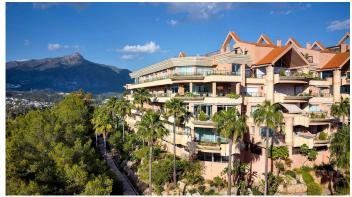

## MIDDLE FLOOR APARTMENT IN NUEVA ANDALUCÍA

Nueva Andalucía

## REF# R4713301 - 795.000 €

| 3    | 2     | 150 m² | 36 m²   |
|------|-------|--------|---------|
| Beds | Baths | Built  | Terrace |

Introducing this spacious three-bedroom corner apartment located in the sought-after development of Magna Marbella in Nueva Andalucia offering stunning sea, mountain & golf views from it's west facing orientation. The accomodation comprises an entrance hall, fully equipped, kitchen, spacious lounge & dining area, two guest bedrooms sharing a family bathroom and the master bedroom suite with it's own sitting area. A special feature is the possibility to accesss the terrace from all bedrooms. This unit has an abundance of natural light and is spacious. The development itself is gated with 24-hour security, two communal pools and 1 underground parking space and storage room included in the price.