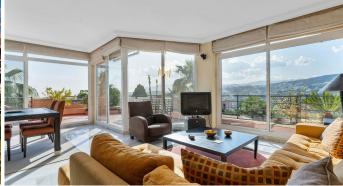

## REF# R4713301 - 795.000 €

| 3    | 2     | 150 m² | 36 m²   |
|------|-------|--------|---------|
| Beds | Baths | Built  | Terrace |

Introducing this spacious three-bedroom corner apartment located in the sought-after development of Magna Marbella in Nueva Andalucia offering stunning sea, mountain & golf views from it's west facing orientation. The accomodation comprises an entrance hall, fully equipped, kitchen, spacious lounge & dining area, two guest bedrooms sharing a family bathroom and the master bedroom suite with it's own sitting area. A special feature is the possibility to accesss the terrace from all bedrooms. This unit has an abundance of natural light and is spacious. The development itself is gated with 24-hour security, two communal pools and 1 underground parking space and storage room included in the price.