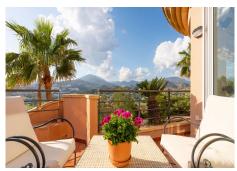

## REF# R4713301 - 795.000 €

| 3    | 2     | 150 m² | 36 m²   |
|------|-------|--------|---------|
| Beds | Baths | Built  | Terrace |

Introducing this spacious three-bedroom corner apartment located in the sought-after development of Magna Marbella in Nueva Andalucia offering stunning sea, mountain & golf views from it's west facing orientation. The accomodation comprises an entrance hall, fully equipped, kitchen, spacious lounge & dining area, two guest bedrooms sharing a family bathroom and the master bedroom suite with it's own sitting area. A special feature is the possibility to accesss the terrace from all bedrooms. This unit has an abundance of natural light and is spacious. The development itself is gated with 24-hour security, two communal pools and 1 underground parking space and storage room included in the price.