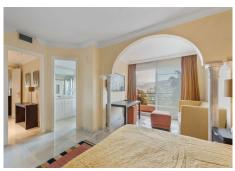

## REF# R4713301 - 795.000 €

| 3    | 2     | 150 m² | 36 m²   |
|------|-------|--------|---------|
| Beds | Baths | Built  | Terrace |

Introducing this spacious three-bedroom corner apartment located in the sought-after development of Magna Marbella in Nueva Andalucia offering stunning sea, mountain & golf views from it's west facing orientation. The accomodation comprises an entrance hall, fully equipped, kitchen, spacious lounge & dining area, two guest bedrooms sharing a family bathroom and the master bedroom suite with it's own sitting area. A special feature is the possibility to accesss the terrace from all bedrooms. This unit has an abundance of natural light and is spacious. The development itself is gated with 24-hour security, two communal pools and 1 underground parking space and storage room included in the price.