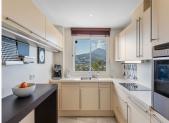

## REF# R4713301 - 795.000 €

| 3    | 2     | 150 m² | 36 m²   |
|------|-------|--------|---------|
| Beds | Baths | Built  | Terrace |

Introducing this spacious three-bedroom corner apartment located in the sought-after development of Magna Marbella in Nueva Andalucia offering stunning sea, mountain & golf views from it's west facing orientation. The accomodation comprises an entrance hall, fully equipped, kitchen, spacious lounge & dining area, two guest bedrooms sharing a family bathroom and the master bedroom suite with it's own sitting area. A special feature is the possibility to accesss the terrace from all bedrooms. This unit has an abundance of natural light and is spacious. The development itself is gated with 24-hour security, two communal pools and 1 underground parking space and storage room included in the price.