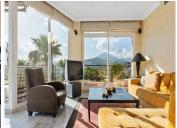

## REF# R4713301 - 795.000 €

| 3    | 2     | 150 m² | 36 m²   |
|------|-------|--------|---------|
| Beds | Baths | Built  | Terrace |

Introducing this spacious three-bedroom corner apartment located in the sought-after development of Magna Marbella in Nueva Andalucia offering stunning sea, mountain & golf views from it's west facing orientation. The accomodation comprises an entrance hall, fully equipped, kitchen, spacious lounge & dining area, two guest bedrooms sharing a family bathroom and the master bedroom suite with it's own sitting area. A special feature is the possibility to accesss the terrace from all bedrooms. This unit has an abundance of natural light and is spacious. The development itself is gated with 24-hour security, two communal pools and 1 underground parking space and storage room included in the price.