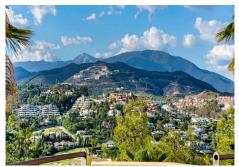

## REF# R4713301 - 795.000 €

| 3    | 2     | 150 m² | 36 m²   |
|------|-------|--------|---------|
| Beds | Baths | Built  | Terrace |

Introducing this spacious three-bedroom corner apartment located in the sought-after development of Magna Marbella in Nueva Andalucia offering stunning sea, mountain & golf views from it's west facing orientation. The accomodation comprises an entrance hall, fully equipped, kitchen, spacious lounge & dining area, two guest bedrooms sharing a family bathroom and the master bedroom suite with it's own sitting area. A special feature is the possibility to accesss the terrace from all bedrooms. This unit has an abundance of natural light and is spacious. The development itself is gated with 24-hour security, two communal pools and 1 underground parking space and storage room included in the price.