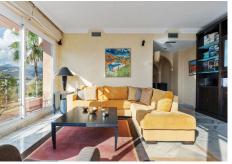

## REF# R4713301 - 795.000 €

| 3    | 2     | 150 m² | 36 m²   |
|------|-------|--------|---------|
| Beds | Baths | Built  | Terrace |

Introducing this spacious three-bedroom corner apartment located in the sought-after development of Magna Marbella in Nueva Andalucia offering stunning sea, mountain & golf views from it's west facing orientation. The accomodation comprises an entrance hall, fully equipped, kitchen, spacious lounge & dining area, two guest bedrooms sharing a family bathroom and the master bedroom suite with it's own sitting area. A special feature is the possibility to accesss the terrace from all bedrooms. This unit has an abundance of natural light and is spacious. The development itself is gated with 24-hour security, two communal pools and 1 underground parking space and storage room included in the price.