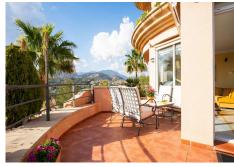

## REF# R4713301 - 795.000 €

| 3    | 2     | 150 m² | 36 m²   |
|------|-------|--------|---------|
| Beds | Baths | Built  | Terrace |

Introducing this spacious three-bedroom corner apartment located in the sought-after development of Magna Marbella in Nueva Andalucia offering stunning sea, mountain & golf views from it's west facing orientation. The accomodation comprises an entrance hall, fully equipped, kitchen, spacious lounge & dining area, two guest bedrooms sharing a family bathroom and the master bedroom suite with it's own sitting area. A special feature is the possibility to accesss the terrace from all bedrooms. This unit has an abundance of natural light and is spacious. The development itself is gated with 24-hour security, two communal pools and 1 underground parking space and storage room included in the price.