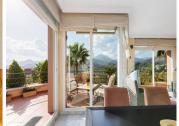

## REF# R4713301 - 795.000 €

| 3    | 2     | 150 m² | 36 m²   |
|------|-------|--------|---------|
| Beds | Baths | Built  | Terrace |

Introducing this spacious three-bedroom corner apartment located in the sought-after development of Magna Marbella in Nueva Andalucia offering stunning sea, mountain & golf views from it's west facing orientation. The accomodation comprises an entrance hall, fully equipped, kitchen, spacious lounge & dining area, two guest bedrooms sharing a family bathroom and the master bedroom suite with it's own sitting area. A special feature is the possibility to accesss the terrace from all bedrooms. This unit has an abundance of natural light and is spacious. The development itself is gated with 24-hour security, two communal pools and 1 underground parking space and storage room included in the price.