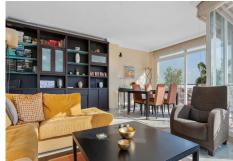

## REF# R4713301 - 795.000 €

| 3    | 2     | 150 m² | 36 m²   |
|------|-------|--------|---------|
| Beds | Baths | Built  | Terrace |

Introducing this spacious three-bedroom corner apartment located in the sought-after development of Magna Marbella in Nueva Andalucia offering stunning sea, mountain & golf views from it's west facing orientation. The accomodation comprises an entrance hall, fully equipped, kitchen, spacious lounge & dining area, two guest bedrooms sharing a family bathroom and the master bedroom suite with it's own sitting area. A special feature is the possibility to accesss the terrace from all bedrooms. This unit has an abundance of natural light and is spacious. The development itself is gated with 24-hour security, two communal pools and 1 underground parking space and storage room included in the price.