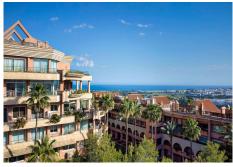

## MIDDLE FLOOR APARTMENT IN NUEVA ANDALUCÍA

Nueva Andalucía

## REF# R4713301 - 795.000 €

| 3    | 2     | 150 m² | 36 m²   |
|------|-------|--------|---------|
| Beds | Baths | Built  | Terrace |

Introducing this spacious three-bedroom corner apartment located in the sought-after development of Magna Marbella in Nueva Andalucia offering stunning sea, mountain & golf views from it's west facing orientation. The accomodation comprises an entrance hall, fully equipped, kitchen, spacious lounge & dining area, two guest bedrooms sharing a family bathroom and the master bedroom suite with it's own sitting area. A special feature is the possibility to accesss the terrace from all bedrooms. This unit has an abundance of natural light and is spacious. The development itself is gated with 24-hour security, two communal pools and 1 underground parking space and storage room included in the price.