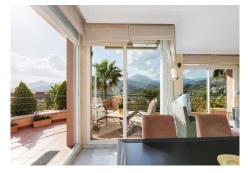

## REF# R4713301 - 795.000 €

| 3    | 2     | 150 m² | 36 m²   |
|------|-------|--------|---------|
| Beds | Baths | Built  | Terrace |

Introducing this spacious three-bedroom corner apartment located in the sought-after development of Magna Marbella in Nueva Andalucia offering stunning sea, mountain & golf views from it's west facing orientation. The accomodation comprises an entrance hall, fully equipped, kitchen, spacious lounge & dining area, two guest bedrooms sharing a family bathroom and the master bedroom suite with it's own sitting area. A special feature is the possibility to accesss the terrace from all bedrooms. This unit has an abundance of natural light and is spacious. The development itself is gated with 24-hour security, two communal pools and 1 underground parking space and storage room included in the price.