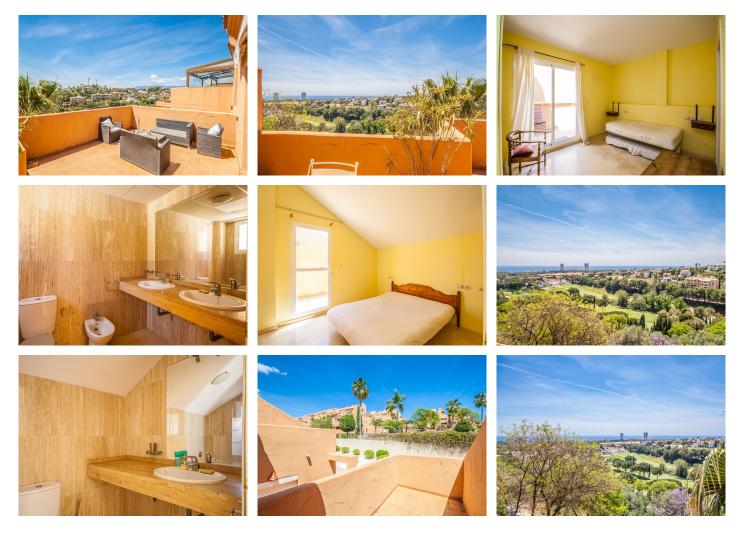

## PENTHOUSE IN ELVIRIA

Elviria

## REF# R4713625 - 396.000 €

| 2    | 2     | 105 m² | 30 m²   |
|------|-------|--------|---------|
| Beds | Baths | Built  | Terrace |

Fantastically positioned property in the Santa Maria Golf area with stunning views over the Santa maria Golf course towards the sea. Situated on the second floor, this duplex apartment offers one bedroom with ensuite bathroom and a spacious lounge with fully fitted kitchen on the lower level and the second bedroom with bathroom on the upper level. There are several terraces on both levels with the main terrace area facing south west with gorgeous views of the golf, sea and mountains. The community is gated and offers underground parking and there are several outdoor swimming pools. The area of Elviria boasts local supermarkets, bars and restaurants and various well know beach restaurants.