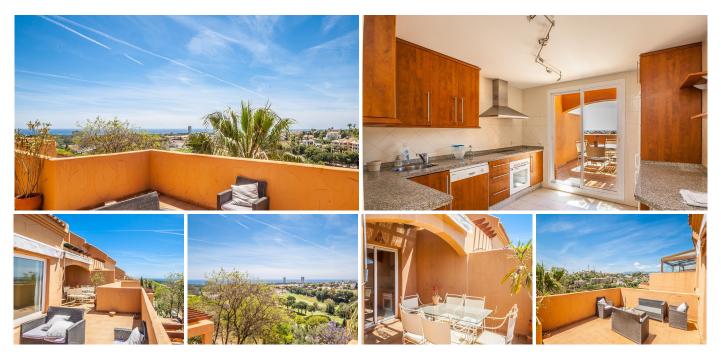

## PENTHOUSE IN ELVIRIA

Elviria

## REF# R4713625 - 396.000 €

| 2    | 2     | 105 m² | 30 m²   |
|------|-------|--------|---------|
| Beds | Baths | Built  | Terrace |

Fantastically positioned property in the Santa Maria Golf area with stunning views over the Santa maria Golf course towards the sea. Situated on the second floor, this duplex apartment offers one bedroom with ensuite bathroom and a spacious lounge with fully fitted kitchen on the lower level and the second bedroom with bathroom on the upper level. There are several terraces on both levels with the main terrace area facing south west with gorgeous views of the golf, sea and mountains. The community is gated and offers underground parking and there are several outdoor swimming pools. The area of Elviria boasts local supermarkets, bars and restaurants and various well know beach restaurants.