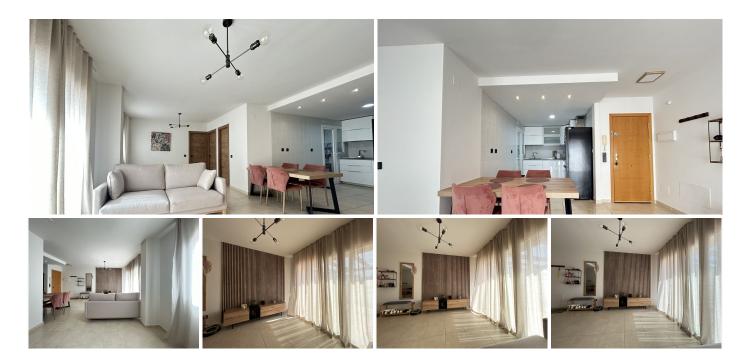

## PENTHOUSE IN NUEVA ANDALUCÍA

Nueva Andalucía

REF# R4713661 - 345.000 €

| 2    | 1     | 83 m² | 40 m²   |
|------|-------|-------|---------|
| Beds | Baths | Built | Terrace |

Spacious recently renovated penthouse with sea views Nueva Andalucia Marbella Beautiful penthouse just recently updated and situated in the one of the south after areas of Mabrella – Nueva Andalucia. The area offers all services and facilities like shops, supermarkets, cafes and restaurant within walking distance and just within 5 min, drive to the beach and Puerto Banus. The property consists of a spacious living room with an open plan kitchen and the access the huge terrace, where you can enjoy nice sea views, the main bedroom has the access to the terrace as well, a good size second bedroom and bathroom, very comfortable utility room in the back of kitchen. The property is sold with a parking space in the underground garage and a storage.