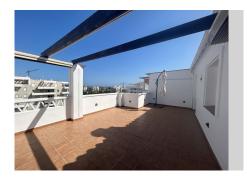

## PENTHOUSE IN NUEVA ANDALUCÍA

Nueva Andalucía

REF# R4713661 - 345.000 €

| 2    | 1     | 83 m² | 40 m²   |
|------|-------|-------|---------|
| Beds | Baths | Built | Terrace |

Spacious recently renovated penthouse with sea views Nueva Andalucia Marbella Beautiful penthouse just recently updated and situated in the one of the south after areas of Mabrella – Nueva Andalucia. The area offers all services and facilities like shops, supermarkets, cafes and restaurant within walking distance and just within 5 min, drive to the beach and Puerto Banus. The property consists of a spacious living room with an open plan kitchen and the access the huge terrace, where you can enjoy nice sea views, the main bedroom has the access to the terrace as well, a good size second bedroom and bathroom, very comfortable utility room in the back of kitchen. The property is sold with a parking space in the underground garage and a storage.