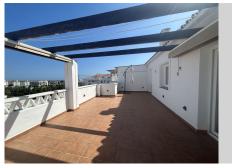

## PENTHOUSE IN NUEVA ANDALUCÍA

Nueva Andalucía

REF# R4713661 - 345.000 €

| 2    | 1     | 83 m² | 40 m²   |
|------|-------|-------|---------|
| Beds | Baths | Built | Terrace |

Spacious recently renovated penthouse with sea views Nueva Andalucia Marbella Beautiful penthouse just recently updated and situated in the one of the south after areas of Mabrella – Nueva Andalucia. The area offers all services and facilities like shops, supermarkets, cafes and restaurant within walking distance and just within 5 min, drive to the beach and Puerto Banus. The property consists of a spacious living room with an open plan kitchen and the access the huge terrace, where you can enjoy nice sea views, the main bedroom has the access to the terrace as well, a good size second bedroom and bathroom, very comfortable utility room in the back of kitchen. The property is sold with a parking space in the underground garage and a storage.