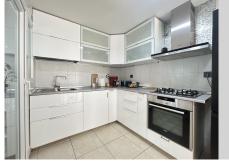

## PENTHOUSE IN NUEVA ANDALUCÍA

Nueva Andalucía

REF# R4713661 - 345.000 €

| 2    | 1     | 83 m² | 40 m²   |
|------|-------|-------|---------|
| Beds | Baths | Built | Terrace |

Spacious recently renovated penthouse with sea views Nueva Andalucia Marbella Beautiful penthouse just recently updated and situated in the one of the south after areas of Mabrella – Nueva Andalucia. The area offers all services and facilities like shops, supermarkets, cafes and restaurant within walking distance and just within 5 min, drive to the beach and Puerto Banus. The property consists of a spacious living room with an open plan kitchen and the access the huge terrace, where you can enjoy nice sea views, the main bedroom has the access to the terrace as well, a good size second bedroom and bathroom, very comfortable utility room in the back of kitchen. The property is sold with a parking space in the underground garage and a storage.