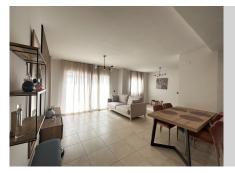

## PENTHOUSE IN NUEVA ANDALUCÍA

Nueva Andalucía

REF# R4713661 - 345.000 €

| 2    | 1     | 83 m² | 40 m²   |
|------|-------|-------|---------|
| Beds | Baths | Built | Terrace |

Spacious recently renovated penthouse with sea views Nueva Andalucia Marbella Beautiful penthouse just recently updated and situated in the one of the south after areas of Mabrella – Nueva Andalucia. The area offers all services and facilities like shops, supermarkets, cafes and restaurant within walking distance and just within 5 min, drive to the beach and Puerto Banus. The property consists of a spacious living room with an open plan kitchen and the access the huge terrace, where you can enjoy nice sea views, the main bedroom has the access to the terrace as well, a good size second bedroom and bathroom, very comfortable utility room in the back of kitchen. The property is sold with a parking space in the underground garage and a storage.