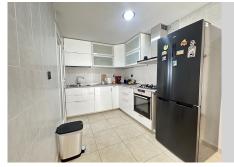

## PENTHOUSE IN NUEVA ANDALUCÍA

Nueva Andalucía

REF# R4713661 - 345.000 €

| 2    | 1     | 83 m² | 40 m²   |
|------|-------|-------|---------|
| Beds | Baths | Built | Terrace |

Spacious recently renovated penthouse with sea views Nueva Andalucia Marbella Beautiful penthouse just recently updated and situated in the one of the south after areas of Mabrella – Nueva Andalucia. The area offers all services and facilities like shops, supermarkets, cafes and restaurant within walking distance and just within 5 min, drive to the beach and Puerto Banus. The property consists of a spacious living room with an open plan kitchen and the access the huge terrace, where you can enjoy nice sea views, the main bedroom has the access to the terrace as well, a good size second bedroom and bathroom, very comfortable utility room in the back of kitchen. The property is sold with a parking space in the underground garage and a storage.