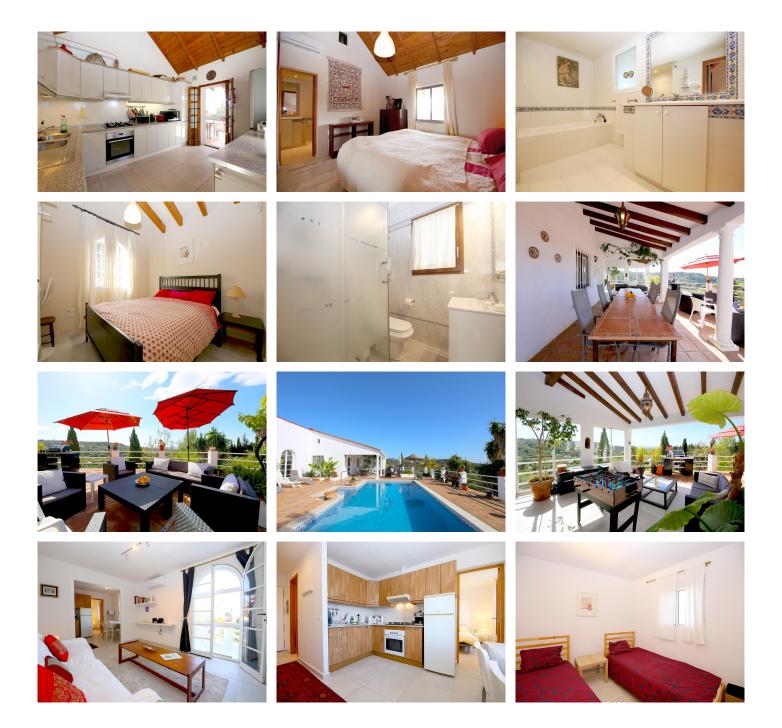

## REF# R4714012 - 995.000 €

| 4    | 4     | 315 m² | 5520 m² | 150 m²  |
|------|-------|--------|---------|---------|
| Beds | Baths | Built  | Plot    | Terrace |

This wonderful, south facing country property is presented to a high standard and it comprises of a main two-bedroom villa and an independent guest house. All bedrooms and living room have independent air-con for cooling and heating. The property is very close to Laguna Village and it is less than a ten minute drive to the beach and Estepona town. It stands out for its charming style and quiet location. A large private plot and not overlooked, located around a central swimming pool with a huge garden containing palm trees and fruit trees such as mangoes, lemons and many others. Around the pool you may find comfortable outdoor seating next to the gas powered barbecue, sun loungers, a small pool table, table football and air hockey table. Main villa - Two bedrooms: An en-suite master bedroom with a super king size bed (180x200cm) and the second bedroom also with a king size bed (150x200cm). Two bathrooms: En-suite with bath and a separate shower, WC, bidet and sink. The family bathroom has a walk-in shower, WC and sink. A fully fitted kitchen with all mod-cons, living room with a high speed fibre optic Wifi connection along with an international TV package including Sky. A tastefully decorated separate dining area for up to eight guests is located in between the living room and kitchen. Guest house: Two bedrooms: An en-suite master bedroom with two single beds (90x200cm). Two bathrooms: En-suite with bath with shower enclosure, WC, bidet and sink. The second bedroom single beds (90x200cm). Two bathrooms: En-suite with bath with shower enclosure, WC, bidet and sink. The second bedroom single beds (90x200cm). Two bathrooms: En-suite with bath with shower enclosure, WC, bidet and sink. The second bedroom single beds (90x200cm). Two bathrooms: En-suite with bath with shower enclosure, WC, bidet and sink. The second bathroom has a walk

in shower, WC and sink. A small open kitchen equipped with a four ring stove, microwave and fridge. A living/dining area for up to six guests with a flatscreen TV with international TV package including Sky. An outdoor balcony with an extra dining area with mountain and garden views. Plenty of parking spaces within the property and a lovely patio terrace next to a garage.