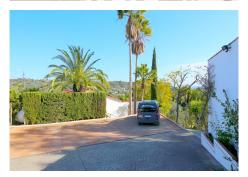

in shower, WC and sink. A small open kitchen equipped with a four ring stove, microwave and fridge. A living/dining area for up to six guests with a flatscreen TV with international TV package including Sky. An outdoor balcony with an extra dining area with mountain and garden views. Plenty of parking spaces within the property and a lovely patio terrace next to a garage.