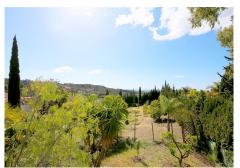

## REF# R4714012 - 995.000 €

| 4    | 4     | 315 m² | 5520 m² | 150 m²  |
|------|-------|--------|---------|---------|
| Beds | Baths | Built  | Plot    | Terrace |

This wonderful, south facing country property is presented to a high standard and it comprises of a main two-bedroom villa and an independent guest house. All bedrooms and living room have independent air-con for cooling and heating. The property is very close to Laguna Village and it is less than a ten minute drive to the beach and Estepona town. It stands out for its charming style and quiet location. A large private plot and not overlooked, located around a central swimming pool with a huge garden containing palm trees and fruit trees such as mangoes, lemons and many others. Around the pool you may find comfortable outdoor seating next to the gas powered barbecue, sun loungers, a small pool table, table football and air hockey table. Main villa - Two bedrooms: An en-suite master bedroom with a super king size bed (180x200cm) and the second bedroom also with a king size bed (150x200cm). Two bathrooms: En-suite with bath and a separate shower, WC, bidet and sink. The family bathroom has a walk-in shower, WC and sink. A fully fitted kitchen with all mod-cons, living room with a high speed fibre optic Wifi connection along with an international TV package including Sky. A tastefully decorated separate dining area for up to eight guests is located in between the living room and kitchen. Guest house: Two bedrooms: An en-suite master bedroom with two single beds (90x200cm). Two bathrooms: En-suite with bath with shower enclosure, WC, bidet and sink. The second bedroom single beds (90x200cm). Two bathrooms: En-suite with bath with shower enclosure, WC, bidet and sink. The second bedroom single beds (90x200cm). Two bathrooms: En-suite with bath with shower enclosure, WC, bidet and sink. The second bedroom single beds (90x200cm). Two bathrooms: En-suite with bath with shower enclosure, WC, bidet and sink. The second bathroom has a walk