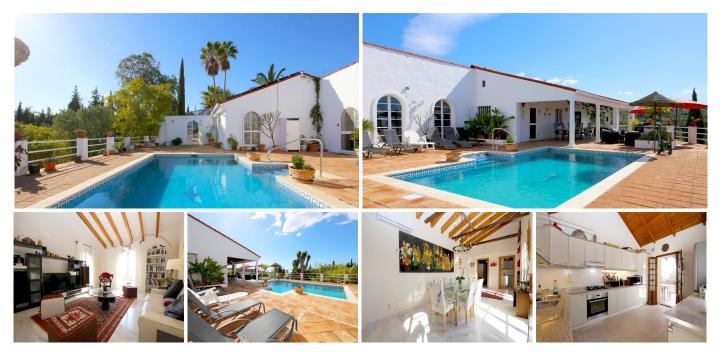

## REF# R4714012 - 995.000 €

| 4    | 4     | 315 m² | 5520 m² | 150 m²  |
|------|-------|--------|---------|---------|
| Beds | Baths | Built  | Plot    | Terrace |

This wonderful, south facing country property is presented to a high standard and it comprises of a main two-bedroom villa and an independent guest house. All bedrooms and living room have independent air-con for cooling and heating. The property is very close to Laguna Village and it is less than a ten minute drive to the beach and Estepona town. It stands out for its charming style and quiet location. A large private plot and not overlooked, located around a central swimming pool with a huge garden containing palm trees and fruit trees such as mangoes, lemons and many others. Around the pool you may find comfortable outdoor seating next to the gas powered barbecue, sun loungers, a small pool table, table football and air hockey table. Main villa - Two bedrooms: An en-suite master bedroom with a super king size bed (180x200cm) and the second bedroom also with a king size bed (150x200cm). Two bathrooms: En-suite with bath and a separate shower, WC, bidet and sink. The family bathroom has a walk-in shower, WC and sink. A fully fitted kitchen with all mod-cons, living room with a high speed fibre optic Wifi connection along with an international TV package including Sky. A tastefully decorated separate dining area for up to eight guests is located in between the living room and kitchen. Guest house: Two bedrooms: An en-suite master bedroom with two single beds (90x200cm). Two bathrooms: En-suite with bath with shower enclosure, WC, bidet and sink. The second bedroom single beds (90x200cm). Two bathrooms: En-suite with bath with shower enclosure, WC, bidet and sink. The second bedroom single beds (90x200cm). Two bathrooms: En-suite with bath with shower enclosure, WC, bidet and sink. The second bedroom single beds (90x200cm). Two bathrooms: En-suite with bath with shower enclosure, WC, bidet and sink. The second bathroom has a walk

in shower, WC and sink. A small open kitchen equipped with a four ring stove, microwave and fridge. A living/dining area for up to six guests with a flatscreen TV with international TV package including Sky. An outdoor balcony with an extra dining area with mountain and garden views. Plenty of parking spaces within the property and a lovely patio terrace next to a garage.