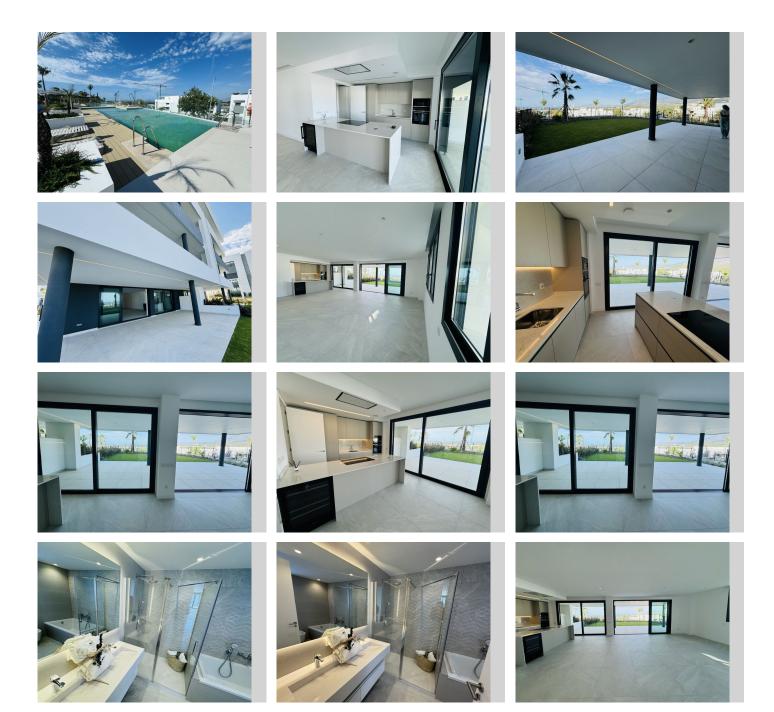

## MIDDLE FLOOR APARTMENT IN MARBELLA

Marbella

## REF# R4714069 - 1.500.000 €

| 3    | 3     | 185 m² |
|------|-------|--------|
| Beds | Baths | Built  |

Welcome to your dream residence in Marbella - a luxurious 3-bedroom modern apartment offering the epitome of coastal living. With views of tthe sparkling Mediterranean Sea, this exquisite abode boasts unparalleled sea views that will take your breath away. Step into your private haven and be greeted by a lush, meticulously landscaped garden, providing a serene oasis for relaxation and tranquility. The heart of this home is its brand-new modern kitchen, equipped with state-of-the-art appliances and sleek finishes, perfect for culinary enthusiasts and entertainers alike. Adjacent, a spacious laundry room ensures convenience and efficiency in daily living. Outside, indulge in the resort-like amenities that await you. Immerse yourself in the azure waters of not one, but two communal outdoor pools, complete with sunbeds for lazy afternoons of soaking up the sun. Stay active and invigorated in the state-of-the-art gym, or retreat to the indoor heated pool and Turkish sauna for moments of blissful relaxation. For socialising and entertaining, a chic bar area beckons, while a dedicated coworking space offers the ideal environment for productivity. Whether you're admiring the panoramic golf and mountain views from your expansive terrace or dining alfresco amidst the gentle sea breeze, every moment in this home is an indulgence in luxury. Additional features include electric blinds for added privacy and comfort, as well as secure underground parking for peace of mind. Perfectly situated just five minutes from Marbella center and the beach, with all

amenities within easy reach, this modern apartment offers the ultimate fusion of convenience, comfort, and coastal elegance.