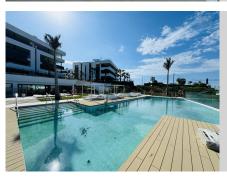

## REF# R4714069 - 1.500.000 €

| 3    | 3     | 185 m² |
|------|-------|--------|
| Beds | Baths | Built  |

Welcome to your dream residence in Marbella - a luxurious 3-bedroom modern apartment offering the epitome of coastal living. With views of tthe sparkling Mediterranean Sea, this exquisite abode boasts unparalleled sea views that will take your breath away. Step into your private haven and be greeted by a lush, meticulously landscaped garden, providing a serene oasis for relaxation and tranquility. The heart of this home is its brand-new modern kitchen, equipped with state-of-the-art appliances and sleek finishes, perfect for culinary enthusiasts and entertainers alike. Adjacent, a spacious laundry room ensures convenience and efficiency in daily living. Outside, indulge in the resort-like amenities that await you. Immerse yourself in the azure waters of not one, but two communal outdoor pools, complete with sunbeds for lazy afternoons of soaking up the sun. Stay active and invigorated in the state-of-the-art gym, or retreat to the indoor heated pool and Turkish sauna for moments of blissful relaxation. For socialising and entertaining, a chic bar area beckons, while a dedicated coworking space offers the ideal environment for productivity. Whether you're admiring the panoramic golf and mountain views from your expansive terrace or dining alfresco amidst the gentle sea breeze, every moment in this home is an indulgence in luxury. Additional features include electric blinds for added privacy and comfort, as well as secure underground parking for peace of mind. Perfectly situated just five minutes from Marbella center and the beach, with all