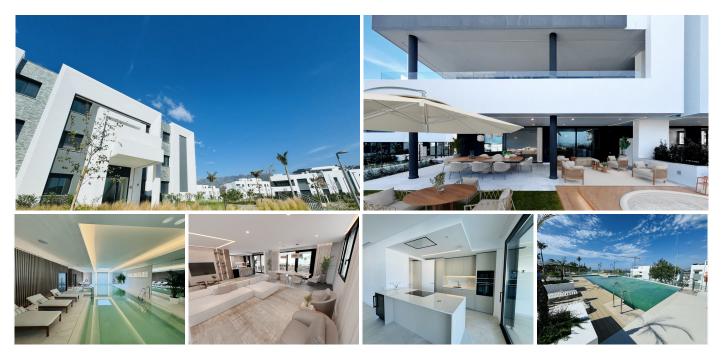

## MIDDLE FLOOR APARTMENT IN MARBELLA

Marbella

## REF# R4714069 - 1.500.000 €

| 3    | 3     | 185 m² |
|------|-------|--------|
| Beds | Baths | Built  |

Welcome to your dream residence in Marbella - a luxurious 3-bedroom modern apartment offering the epitome of coastal living. With views of tthe sparkling Mediterranean Sea, this exquisite abode boasts unparalleled sea views that will take your breath away. Step into your private haven and be greeted by a lush, meticulously landscaped garden, providing a serene oasis for relaxation and tranquility. The heart of this home is its brand-new modern kitchen, equipped with state-of-the-art appliances and sleek finishes, perfect for culinary enthusiasts and entertainers alike. Adjacent, a spacious laundry room ensures convenience and efficiency in daily living. Outside, indulge in the resort-like amenities that await you. Immerse yourself in the azure waters of not one, but two communal outdoor pools, complete with sunbeds for lazy afternoons of soaking up the sun. Stay active and invigorated in the state-of-the-art gym, or retreat to the indoor heated pool and Turkish sauna for moments of blissful relaxation. For socialising and entertaining, a chic bar area beckons, while a dedicated coworking space offers the ideal environment for productivity. Whether you're admiring the panoramic golf and mountain views from your expansive terrace or dining alfresco amidst the gentle sea breeze, every moment in this home is an indulgence in luxury. Additional features include electric blinds for added privacy and comfort, as well as secure underground parking for peace of mind. Perfectly situated just five minutes from Marbella center and the beach, with all

amenities within easy reach, this modern apartment offers the ultimate fusion of convenience, comfort, and coastal elegance.