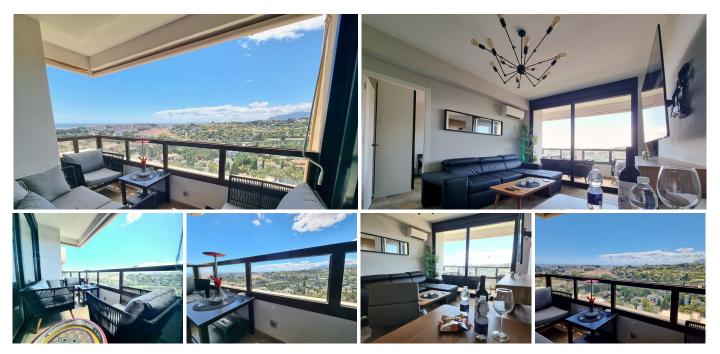

## REF# R4714117 - 379.000 €

| 1    | 1     | 55 m² | 5 m²    |
|------|-------|-------|---------|
| Beds | Baths | Built | Terrace |

Spectacular, renovated & refurbished penthouse with breathtaking sea views and panoramic views of the mountains, perfectly situated in the renowned Torres de Aloha urbanization—the most coveted area in all of Marbella. This exclusive property boasts 1 bedroom with a comfortable double bed, a full bathroom, a fully equipped independent kitchen, and a living room with direct access to the terrace, offering a stunning panoramic backdrop. The Torres de Aloha urbanization provides convenient access to Avenida del Prado, where you'll find supermarkets, a pharmacy, restaurants, a bus stop, and more. The urbanization features a welcoming reception, a community pool, private parking, and extensive green areas. This haven is not only a charming abode but also an ideal retreat to embrace the warm winter climate of the Costa del Sol. Surrounded by amenities, the area offers opportunities for tennis, golf, and access to fitness facilities, making it the perfect destination for those seeking an active and luxurious lifestyle. Experience the epitome of coastal living in this extraordinary penthouse.