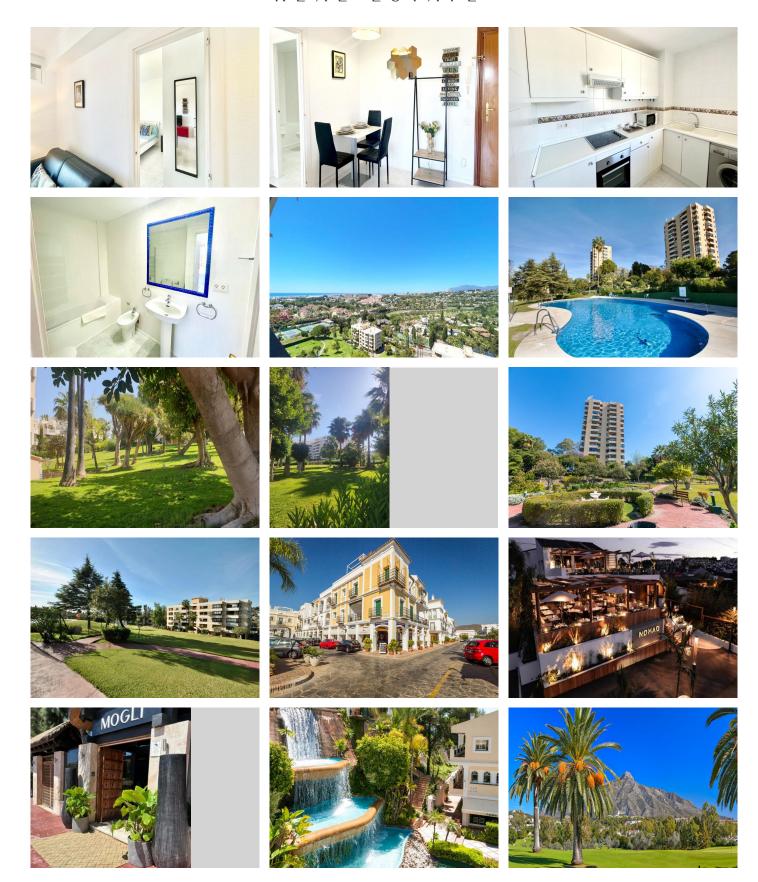

## PENTHOUSE IN NUEVA ANDALUCÍA

Nueva Andalucía

REF# R4714168 - 335.000 €

| 1    | 1     | 55 m² | 5 m²    |
|------|-------|-------|---------|
| Beds | Baths | Built | Terrace |

Spectacular penthouse with breathtaking sea views and panoramic views of the mountains, perfectly situated in the renowned Torres de Aloha urbanization—the most coveted area in all of Marbella. This exclusive property boasts 1 bedroom with a comfortable double bed, a full bathroom, a fully equipped independent kitchen, and a living room with direct access to the terrace, offering a stunning panoramic backdrop. The Torres de Aloha urbanization provides convenient access to Avenida del Prado, where you'll find supermarkets, a pharmacy, restaurants, a bus stop, and more. The urbanization features a welcoming reception, a community pool, private parking, and extensive green areas. This haven is not only a charming abode but also an ideal retreat to embrace the warm winter climate of the Costa del Sol. Surrounded by amenities, the area offers opportunities for tennis, golf, and access to fitness facilities, making it the perfect destination for those seeking an active and luxurious lifestyle. Experience the epitome of coastal living in this extraordinary penthouse.