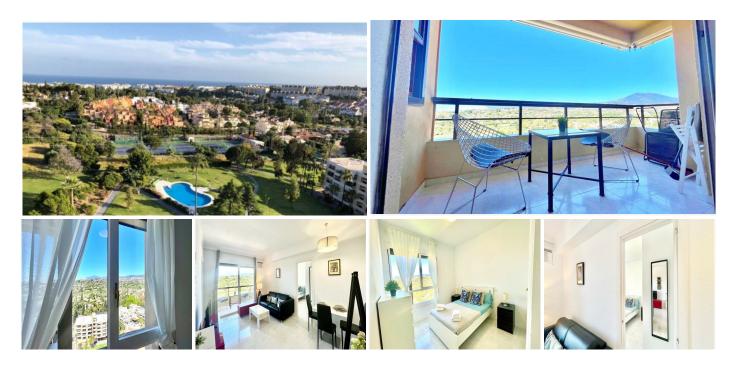

## PENTHOUSE IN NUEVA ANDALUCÍA

Nueva Andalucía

REF# R4714168 - 335.000 €

| 1    | 1     | 55 m² | 5 m²    |
|------|-------|-------|---------|
| Beds | Baths | Built | Terrace |

Spectacular penthouse with breathtaking sea views and panoramic views of the mountains, perfectly situated in the renowned Torres de Aloha urbanization—the most coveted area in all of Marbella. This exclusive property boasts 1 bedroom with a comfortable double bed, a full bathroom, a fully equipped independent kitchen, and a living room with direct access to the terrace, offering a stunning panoramic backdrop. The Torres de Aloha urbanization provides convenient access to Avenida del Prado, where you'll find supermarkets, a pharmacy, restaurants, a bus stop, and more. The urbanization features a welcoming reception, a community pool, private parking, and extensive green areas. This haven is not only a charming abode but also an ideal retreat to embrace the warm winter climate of the Costa del Sol. Surrounded by amenities, the area offers opportunities for tennis, golf, and access to fitness facilities, making it the perfect destination for those seeking an active and luxurious lifestyle. Experience the epitome of coastal living in this extraordinary penthouse.