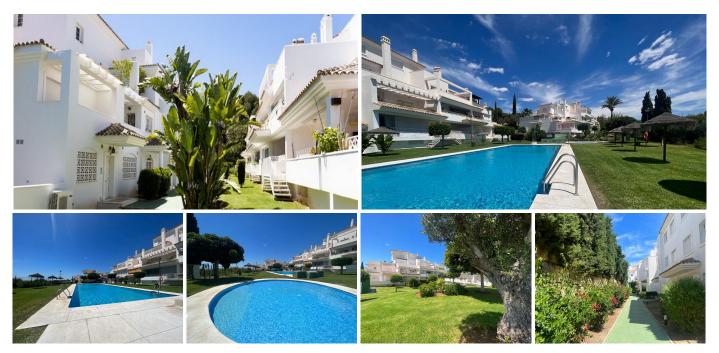

## REF# R4714354 - 323.500 €

| 2    | 2     | 115 m² |
|------|-------|--------|
| Beds | Baths | Built  |

You can't miss this wonderful opportunity to invest in Lomas de Rio Real, Marbella! This spectacular 115 m<sup>2</sup> apartment for sale offers exceptional distribution including a spacious living-dining area, a fully equipped kitchen, laundry room, 2 bedrooms, 2 bathrooms, and a terrace that connects with the common areas. The property enjoys a privileged location, next to prestigious golf courses like Rio Real Golf, and just minutes from the beach and the center of Marbella. Additionally, it features air conditioning and a charming fireplace, ensuring a perfect climate year-round. This residence, combining comfort and practicality, includes a parking space in the price. The urbanization offers gardens and a communal pool, creating an ideal space to enjoy the sun and relax in an exclusive environment. Seize this unique opportunity to acquire a property in one of the most distinguished areas of Marbella! Middle Floor Apartment, Río Real, Costa del Sol. 2 Bedrooms, 2 Bathrooms, Built 115 m<sup>2</sup>. Setting : Frontline Golf, Close To Golf, Close To Sea, Urbanisation. Orientation : South. Condition : Good. Pool : Communal. Climate Control : Air Conditioning. Views : Garden. Features : Lift, Fitted Wardrobes, Private Terrace, Utility Room, Marble Flooring. Furniture : Not Furnished. Kitchen : Partially Fitted. Garden : Communal. Security : Gated Complex. Parking : Garage, Street. Utilities : Electricity, Drinkable Water, Telephone. Category : Beachfront, Cheap, Distressed, Golf, Holiday Homes, Investment, Luxury, Repossession.