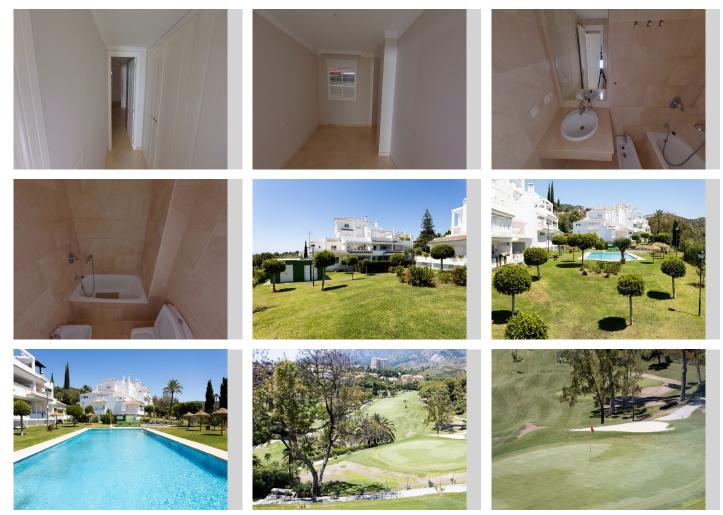

## REF# R4714354 - 323.500 €

| 2    | 2     | 115 m² |
|------|-------|--------|
| Beds | Baths | Built  |

You can't miss this wonderful opportunity to invest in Lomas de Rio Real, Marbella! This spectacular 115 m<sup>2</sup> apartment for sale offers exceptional distribution including a spacious living-dining area, a fully equipped kitchen, laundry room, 2 bedrooms, 2 bathrooms, and a terrace that connects with the common areas. The property enjoys a privileged location, next to prestigious golf courses like Rio Real Golf, and just minutes from the beach and the center of Marbella. Additionally, it features air conditioning and a charming fireplace, ensuring a perfect climate year-round. This residence, combining comfort and practicality, includes a parking space in the price. The urbanization offers gardens and a communal pool, creating an ideal space to enjoy the sun and relax in an exclusive environment. Seize this unique opportunity to acquire a property in one of the most distinguished areas of Marbella! Middle Floor Apartment, Río Real, Costa del Sol. 2 Bedrooms, 2 Bathrooms, Built 115 m<sup>2</sup>. Setting : Frontline Golf, Close To Golf, Close To Sea, Urbanisation. Orientation : South. Condition : Good. Pool : Communal. Climate Control : Air Conditioning. Views : Garden. Features : Lift, Fitted Wardrobes, Private Terrace, Utility Room, Marble Flooring. Furniture : Not Furnished. Kitchen : Partially Fitted. Garden : Communal. Security : Gated Complex. Parking : Garage, Street. Utilities : Electricity, Drinkable Water, Telephone. Category : Beachfront, Cheap, Distressed, Golf, Holiday Homes, Investment, Luxury, Repossession.