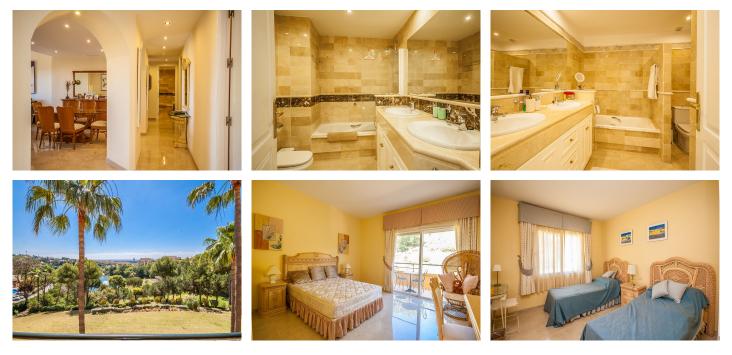

## REF# R4715677 - 695.000 €

| 3    | 3     | 138 m² | 38 m²   |
|------|-------|--------|---------|
| Beds | Baths | Built  | Terrace |

Well positioned middle floor apartment with open terrace in the award winning urbanisation of Elviria Hills. A magnificent community situated 220.000 square meters of land surrounded by greenery and a 9-hole par 3 golf course. There are 2 clay tennis courts, a golf pro shop and a Michelin star restaurant on site where one can experience a lovely meal overlooking the artificial lake. The apartment is situated on the second floor and overlooks the first two holes of the golf course and the lake towards the sea. There are three bedrooms with two bathrooms and a guest toilet, a fully fitted kitchen with utility area and ample lounge/dining area with a lovely south facing terrace.