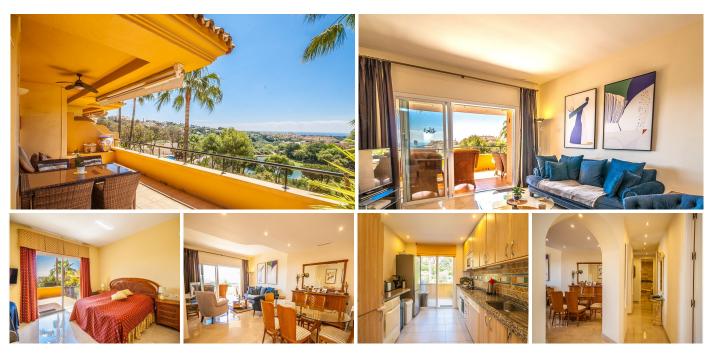

## MIDDLE FLOOR APARTMENT IN ELVIRIA

Elviria

## REF# R4715677 - 695.000 €

| 3    | 3     | 138 m² | 38 m²   |
|------|-------|--------|---------|
| Beds | Baths | Built  | Terrace |

Well positioned middle floor apartment with open terrace in the award winning urbanisation of Elviria Hills. A magnificent community situated 220.000 square meters of land surrounded by greenery and a 9-hole par 3 golf course. There are 2 clay tennis courts, a golf pro shop and a Michelin star restaurant on site where one can experience a lovely meal overlooking the artificial lake. The apartment is situated on the second floor and overlooks the first two holes of the golf course and the lake towards the sea. There are three bedrooms with two bathrooms and a guest toilet, a fully fitted kitchen with utility area and ample lounge/dining area with a lovely south facing terrace.