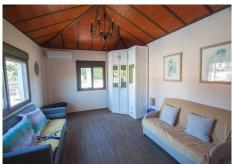

## REF# R4715716 - 875.000 €

| 6    | 3     | 210 m <sup>2</sup> | 50 m²   |
|------|-------|--------------------|---------|
| Beds | Baths | Built              | Terrace |

Wonderful finca for sale in Estepona, Andalusia, Costa del Sol with main house and guest house. It is located just 5 minutes by car from the beach and the Laguna Village shopping center. This wonderful country property is located in the area known as the padrón in Estepona, it has a large plot with different mature fruit trees, orange, lemon, avocado, medlar, etc. When we arrive at this country property in Estepona, we find an electric sliding door which gives access to a large parking area, we enter at the main house which is built on one floor and distributed as follows. Main house: Entrance hall, spacious living room with fireplace and exit door to a beautiful closed large terrace with different windows which make it very bright, fully equipped kitchen installed in the American style with a bar with access to the dining area, through the corridor we access five large bedrooms with built-in wardrobes and two fully equiped bathrooms. Guest house: It consists of a large room which can be an independent bedroom with a living room, there is a fully equipped kitchen and a complete bathroom. Next to the house there is the barbacue area, with a bar, a wooden porch with a canvas roof to protect you from the sun, a wonderful pool located between the main house and the guest house, there is also an area on the plot which is intended for the orchard and different mature fruit trees such as avocados, orange trees, medlars etc ... The plot is