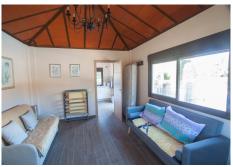

## REF# R4715716 - 875.000 €

| 6    | 3     | 210 m <sup>2</sup> | 50 m²   |
|------|-------|--------------------|---------|
| Beds | Baths | Built              | Terrace |

Wonderful finca for sale in Estepona, Andalusia, Costa del Sol with main house and guest house. It is located just 5 minutes by car from the beach and the Laguna Village shopping center. This wonderful country property is located in the area known as the padrón in Estepona, it has a large plot with different mature fruit trees, orange, lemon, avocado, medlar, etc. When we arrive at this country property in Estepona, we find an electric sliding door which gives access to a large parking area, we enter at the main house which is built on one floor and distributed as follows. Main house: Entrance hall, spacious living room with fireplace and exit door to a beautiful closed large terrace with different windows which make it very bright, fully equipped kitchen installed in the American style with a bar with access to the dining area, through the corridor we access five large bedrooms with built-in wardrobes and two fully equiped bathrooms. Guest house: It consists of a large room which can be an independent bedroom with a living room, there is a fully equipped kitchen and a complete bathroom. Next to the house there is the barbacue area, with a bar, a wooden porch with a canvas roof to protect you from the sun, a wonderful pool located between the main house and the guest house, there is also an area on the plot which is intended for the orchard and different mature fruit trees such as avocados, orange trees, medlars etc ... The plot is