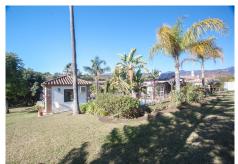

## REF# R4715716 - 875.000 €

| 6    | 3     | 210 m <sup>2</sup> | 50 m²   |
|------|-------|--------------------|---------|
| Beds | Baths | Built              | Terrace |

Wonderful finca for sale in Estepona, Andalusia, Costa del Sol with main house and guest house. It is located just 5 minutes by car from the beach and the Laguna Village shopping center. This wonderful country property is located in the area known as the padrón in Estepona, it has a large plot with different mature fruit trees, orange, lemon, avocado, medlar, etc. When we arrive at this country property in Estepona, we find an electric sliding door which gives access to a large parking area, we enter at the main house which is built on one floor and distributed as follows. Main house: Entrance hall, spacious living room with fireplace and exit door to a beautiful closed large terrace with different windows which make it very bright, fully equipped kitchen installed in the American style with a bar with access to the dining area, through the corridor we access five large bedrooms with built-in wardrobes and two fully equiped bathrooms. Guest house: It consists of a large room which can be an independent bedroom with a living room, there is a fully equipped kitchen and a complete bathroom. Next to the house there is the barbacue area, with a bar, a wooden porch with a canvas roof to protect you from the sun, a wonderful pool located between the main house and the guest house, there is also an area on the plot which is intended for the orchard and different mature fruit trees such as avocados, orange trees, medlars etc ... The plot is