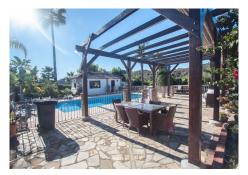

## REF# R4715716 - 875.000 €

| 6    | 3     | 210 m <sup>2</sup> | 50 m²   |
|------|-------|--------------------|---------|
| Beds | Baths | Built              | Terrace |

Wonderful finca for sale in Estepona, Andalusia, Costa del Sol with main house and guest house. It is located just 5 minutes by car from the beach and the Laguna Village shopping center. This wonderful country property is located in the area known as the padrón in Estepona, it has a large plot with different mature fruit trees, orange, lemon, avocado, medlar, etc. When we arrive at this country property in Estepona, we find an electric sliding door which gives access to a large parking area, we enter at the main house which is built on one floor and distributed as follows. Main house: Entrance hall, spacious living room with fireplace and exit door to a beautiful closed large terrace with different windows which make it very bright, fully equipped kitchen installed in the American style with a bar with access to the dining area, through the corridor we access five large bedrooms with built-in wardrobes and two fully equiped bathrooms. Guest house: It consists of a large room which can be an independent bedroom with a living room, there is a fully equipped kitchen and a complete bathroom. Next to the house there is the barbacue area, with a bar, a wooden porch with a canvas roof to protect you from the sun, a wonderful pool located between the main house and the guest house, there is also an area on the plot which is intended for the orchard and different mature fruit trees such as avocados, orange trees, medlars etc ... The plot is