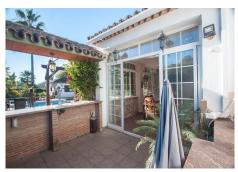

## REF# R4715716 - 875.000 €

| 6    | 3     | 210 m <sup>2</sup> | 50 m²   |
|------|-------|--------------------|---------|
| Beds | Baths | Built              | Terrace |

Wonderful finca for sale in Estepona, Andalusia, Costa del Sol with main house and guest house. It is located just 5 minutes by car from the beach and the Laguna Village shopping center. This wonderful country property is located in the area known as the padrón in Estepona, it has a large plot with different mature fruit trees, orange, lemon, avocado, medlar, etc. When we arrive at this country property in Estepona, we find an electric sliding door which gives access to a large parking area, we enter at the main house which is built on one floor and distributed as follows. Main house: Entrance hall, spacious living room with fireplace and exit door to a beautiful closed large terrace with different windows which make it very bright, fully equipped kitchen installed in the American style with a bar with access to the dining area, through the corridor we access five large bedrooms with built-in wardrobes and two fully equiped bathrooms. Guest house: It consists of a large room which can be an independent bedroom with a living room, there is a fully equipped kitchen and a complete bathroom. Next to the house there is the barbacue area, with a bar, a wooden porch with a canvas roof to protect you from the sun, a wonderful pool located between the main house and the guest house, there is also an area on the plot which is intended for the orchard and different mature fruit trees such as avocados, orange trees, medlars etc ... The plot is