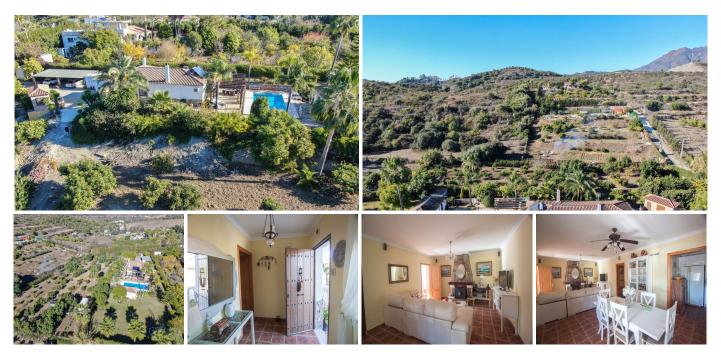

## REF# R4715716 - 875.000 €

| 6    | 3     | 210 m <sup>2</sup> | 50 m²   |
|------|-------|--------------------|---------|
| Beds | Baths | Built              | Terrace |

Wonderful finca for sale in Estepona, Andalusia, Costa del Sol with main house and guest house. It is located just 5 minutes by car from the beach and the Laguna Village shopping center. This wonderful country property is located in the area known as the padrón in Estepona, it has a large plot with different mature fruit trees, orange, lemon, avocado, medlar, etc. When we arrive at this country property in Estepona, we find an electric sliding door which gives access to a large parking area, we enter at the main house which is built on one floor and distributed as follows. Main house: Entrance hall, spacious living room with fireplace and exit door to a beautiful closed large terrace with different windows which make it very bright, fully equipped kitchen installed in the American style with a bar with access to the dining area, through the corridor we access five large bedrooms with built-in wardrobes and two fully equiped bathrooms. Guest house: It consists of a large room which can be an independent bedroom with a living room, there is a fully equipped kitchen and a complete bathroom. Next to the house there is the barbacue area, with a bar, a wooden porch with a canvas roof to protect you from the sun, a wonderful pool located between the main house and the guest house, there is also an area on the plot which is intended for the orchard and different mature fruit trees such as avocados, orange trees, medlars etc ... The plot is

completely fenced, there is a private well and main water, a store room and a covered garage with capacity for several cars. The plot is oriented to the south, so it has many hours of sun This country villa in Estepona, is located in a very quiet area, close to all kinds of services.