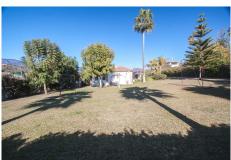

## REF# R4715716 - 875.000 €

| 6    | 3     | 210 m <sup>2</sup> | 50 m²   |
|------|-------|--------------------|---------|
| Beds | Baths | Built              | Terrace |

Wonderful finca for sale in Estepona, Andalusia, Costa del Sol with main house and guest house. It is located just 5 minutes by car from the beach and the Laguna Village shopping center. This wonderful country property is located in the area known as the padrón in Estepona, it has a large plot with different mature fruit trees, orange, lemon, avocado, medlar, etc. When we arrive at this country property in Estepona, we find an electric sliding door which gives access to a large parking area, we enter at the main house which is built on one floor and distributed as follows. Main house: Entrance hall, spacious living room with fireplace and exit door to a beautiful closed large terrace with different windows which make it very bright, fully equipped kitchen installed in the American style with a bar with access to the dining area, through the corridor we access five large bedrooms with built-in wardrobes and two fully equiped bathrooms. Guest house: It consists of a large room which can be an independent bedroom with a living room, there is a fully equipped kitchen and a complete bathroom. Next to the house there is the barbacue area, with a bar, a wooden porch with a canvas roof to protect you from the sun, a wonderful pool located between the main house and the guest house, there is also an area on the plot which is intended for the orchard and different mature fruit trees such as avocados, orange trees, medlars etc ... The plot is