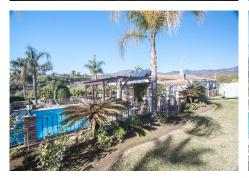

## REF# R4715716 - 875.000 €

| 6    | 3     | 210 m <sup>2</sup> | 50 m²   |
|------|-------|--------------------|---------|
| Beds | Baths | Built              | Terrace |

Wonderful finca for sale in Estepona, Andalusia, Costa del Sol with main house and guest house. It is located just 5 minutes by car from the beach and the Laguna Village shopping center. This wonderful country property is located in the area known as the padrón in Estepona, it has a large plot with different mature fruit trees, orange, lemon, avocado, medlar, etc. When we arrive at this country property in Estepona, we find an electric sliding door which gives access to a large parking area, we enter at the main house which is built on one floor and distributed as follows. Main house: Entrance hall, spacious living room with fireplace and exit door to a beautiful closed large terrace with different windows which make it very bright, fully equipped kitchen installed in the American style with a bar with access to the dining area, through the corridor we access five large bedrooms with built-in wardrobes and two fully equiped bathrooms. Guest house: It consists of a large room which can be an independent bedroom with a living room, there is a fully equipped kitchen and a complete bathroom. Next to the house there is the barbacue area, with a bar, a wooden porch with a canvas roof to protect you from the sun, a wonderful pool located between the main house and the guest house, there is also an area on the plot which is intended for the orchard and different mature fruit trees such as avocados, orange trees, medlars etc ... The plot is