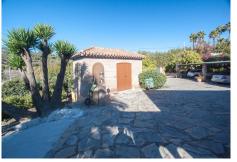

## REF# R4715716 - 875.000 €

| 6    | 3     | 210 m <sup>2</sup> | 50 m²   |
|------|-------|--------------------|---------|
| Beds | Baths | Built              | Terrace |

Wonderful finca for sale in Estepona, Andalusia, Costa del Sol with main house and guest house. It is located just 5 minutes by car from the beach and the Laguna Village shopping center. This wonderful country property is located in the area known as the padrón in Estepona, it has a large plot with different mature fruit trees, orange, lemon, avocado, medlar, etc. When we arrive at this country property in Estepona, we find an electric sliding door which gives access to a large parking area, we enter at the main house which is built on one floor and distributed as follows. Main house: Entrance hall, spacious living room with fireplace and exit door to a beautiful closed large terrace with different windows which make it very bright, fully equipped kitchen installed in the American style with a bar with access to the dining area, through the corridor we access five large bedrooms with built-in wardrobes and two fully equiped bathrooms. Guest house: It consists of a large room which can be an independent bedroom with a living room, there is a fully equipped kitchen and a complete bathroom. Next to the house there is the barbacue area, with a bar, a wooden porch with a canvas roof to protect you from the sun, a wonderful pool located between the main house and the guest house, there is also an area on the plot which is intended for the orchard and different mature fruit trees such as avocados, orange trees, medlars etc ... The plot is