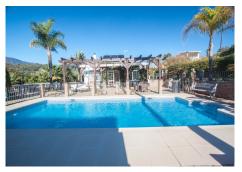

## REF# R4715716 - 875.000 €

| 6    | 3     | 210 m <sup>2</sup> | 50 m²   |
|------|-------|--------------------|---------|
| Beds | Baths | Built              | Terrace |

Wonderful finca for sale in Estepona, Andalusia, Costa del Sol with main house and guest house. It is located just 5 minutes by car from the beach and the Laguna Village shopping center. This wonderful country property is located in the area known as the padrón in Estepona, it has a large plot with different mature fruit trees, orange, lemon, avocado, medlar, etc. When we arrive at this country property in Estepona, we find an electric sliding door which gives access to a large parking area, we enter at the main house which is built on one floor and distributed as follows. Main house: Entrance hall, spacious living room with fireplace and exit door to a beautiful closed large terrace with different windows which make it very bright, fully equipped kitchen installed in the American style with a bar with access to the dining area, through the corridor we access five large bedrooms with built-in wardrobes and two fully equiped bathrooms. Guest house: It consists of a large room which can be an independent bedroom with a living room, there is a fully equipped kitchen and a complete bathroom. Next to the house there is the barbacue area, with a bar, a wooden porch with a canvas roof to protect you from the sun, a wonderful pool located between the main house and the guest house, there is also an area on the plot which is intended for the orchard and different mature fruit trees such as avocados, orange trees, medlars etc ... The plot is