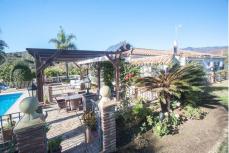

## REF# R4715716 - 875.000 €

| 6    | 3     | 210 m <sup>2</sup> | 50 m²   |
|------|-------|--------------------|---------|
| Beds | Baths | Built              | Terrace |

Wonderful finca for sale in Estepona, Andalusia, Costa del Sol with main house and guest house. It is located just 5 minutes by car from the beach and the Laguna Village shopping center. This wonderful country property is located in the area known as the padrón in Estepona, it has a large plot with different mature fruit trees, orange, lemon, avocado, medlar, etc. When we arrive at this country property in Estepona, we find an electric sliding door which gives access to a large parking area, we enter at the main house which is built on one floor and distributed as follows. Main house: Entrance hall, spacious living room with fireplace and exit door to a beautiful closed large terrace with different windows which make it very bright, fully equipped kitchen installed in the American style with a bar with access to the dining area, through the corridor we access five large bedrooms with built-in wardrobes and two fully equiped bathrooms. Guest house: It consists of a large room which can be an independent bedroom with a living room, there is a fully equipped kitchen and a complete bathroom. Next to the house there is the barbacue area, with a bar, a wooden porch with a canvas roof to protect you from the sun, a wonderful pool located between the main house and the guest house, there is also an area on the plot which is intended for the orchard and different mature fruit trees such as avocados, orange trees, medlars etc ... The plot is