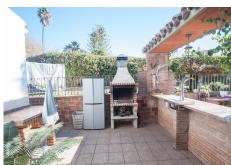

## REF# R4715716 - 875.000 €

| 6    | 3     | 210 m <sup>2</sup> | 50 m²   |
|------|-------|--------------------|---------|
| Beds | Baths | Built              | Terrace |

Wonderful finca for sale in Estepona, Andalusia, Costa del Sol with main house and guest house. It is located just 5 minutes by car from the beach and the Laguna Village shopping center. This wonderful country property is located in the area known as the padrón in Estepona, it has a large plot with different mature fruit trees, orange, lemon, avocado, medlar, etc. When we arrive at this country property in Estepona, we find an electric sliding door which gives access to a large parking area, we enter at the main house which is built on one floor and distributed as follows. Main house: Entrance hall, spacious living room with fireplace and exit door to a beautiful closed large terrace with different windows which make it very bright, fully equipped kitchen installed in the American style with a bar with access to the dining area, through the corridor we access five large bedrooms with built-in wardrobes and two fully equiped bathrooms. Guest house: It consists of a large room which can be an independent bedroom with a living room, there is a fully equipped kitchen and a complete bathroom. Next to the house there is the barbacue area, with a bar, a wooden porch with a canvas roof to protect you from the sun, a wonderful pool located between the main house and the guest house, there is also an area on the plot which is intended for the orchard and different mature fruit trees such as avocados, orange trees, medlars etc ... The plot is