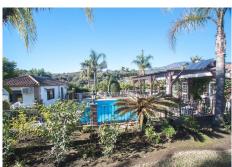

## REF# R4715716 - 875.000 €

| 6    | 3     | 210 m <sup>2</sup> | 50 m²   |
|------|-------|--------------------|---------|
| Beds | Baths | Built              | Terrace |

Wonderful finca for sale in Estepona, Andalusia, Costa del Sol with main house and guest house. It is located just 5 minutes by car from the beach and the Laguna Village shopping center. This wonderful country property is located in the area known as the padrón in Estepona, it has a large plot with different mature fruit trees, orange, lemon, avocado, medlar, etc. When we arrive at this country property in Estepona, we find an electric sliding door which gives access to a large parking area, we enter at the main house which is built on one floor and distributed as follows. Main house: Entrance hall, spacious living room with fireplace and exit door to a beautiful closed large terrace with different windows which make it very bright, fully equipped kitchen installed in the American style with a bar with access to the dining area, through the corridor we access five large bedrooms with built-in wardrobes and two fully equiped bathrooms. Guest house: It consists of a large room which can be an independent bedroom with a living room, there is a fully equipped kitchen and a complete bathroom. Next to the house there is the barbacue area, with a bar, a wooden porch with a canvas roof to protect you from the sun, a wonderful pool located between the main house and the guest house, there is also an area on the plot which is intended for the orchard and different mature fruit trees such as avocados, orange trees, medlars etc ... The plot is