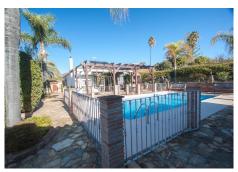

## REF# R4715716 - 875.000 €

| 6    | 3     | 210 m <sup>2</sup> | 50 m²   |
|------|-------|--------------------|---------|
| Beds | Baths | Built              | Terrace |

Wonderful finca for sale in Estepona, Andalusia, Costa del Sol with main house and guest house. It is located just 5 minutes by car from the beach and the Laguna Village shopping center. This wonderful country property is located in the area known as the padrón in Estepona, it has a large plot with different mature fruit trees, orange, lemon, avocado, medlar, etc. When we arrive at this country property in Estepona, we find an electric sliding door which gives access to a large parking area, we enter at the main house which is built on one floor and distributed as follows. Main house: Entrance hall, spacious living room with fireplace and exit door to a beautiful closed large terrace with different windows which make it very bright, fully equipped kitchen installed in the American style with a bar with access to the dining area, through the corridor we access five large bedrooms with built-in wardrobes and two fully equiped bathrooms. Guest house: It consists of a large room which can be an independent bedroom with a living room, there is a fully equipped kitchen and a complete bathroom. Next to the house there is the barbacue area, with a bar, a wooden porch with a canvas roof to protect you from the sun, a wonderful pool located between the main house and the guest house, there is also an area on the plot which is intended for the orchard and different mature fruit trees such as avocados, orange trees, medlars etc ... The plot is