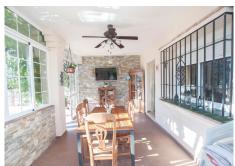

## REF# R4715716 - 875.000 €

| 6    | 3     | 210 m <sup>2</sup> | 50 m²   |
|------|-------|--------------------|---------|
| Beds | Baths | Built              | Terrace |

Wonderful finca for sale in Estepona, Andalusia, Costa del Sol with main house and guest house. It is located just 5 minutes by car from the beach and the Laguna Village shopping center. This wonderful country property is located in the area known as the padrón in Estepona, it has a large plot with different mature fruit trees, orange, lemon, avocado, medlar, etc. When we arrive at this country property in Estepona, we find an electric sliding door which gives access to a large parking area, we enter at the main house which is built on one floor and distributed as follows. Main house: Entrance hall, spacious living room with fireplace and exit door to a beautiful closed large terrace with different windows which make it very bright, fully equipped kitchen installed in the American style with a bar with access to the dining area, through the corridor we access five large bedrooms with built-in wardrobes and two fully equiped bathrooms. Guest house: It consists of a large room which can be an independent bedroom with a living room, there is a fully equipped kitchen and a complete bathroom. Next to the house there is the barbacue area, with a bar, a wooden porch with a canvas roof to protect you from the sun, a wonderful pool located between the main house and the guest house, there is also an area on the plot which is intended for the orchard and different mature fruit trees such as avocados, orange trees, medlars etc ... The plot is