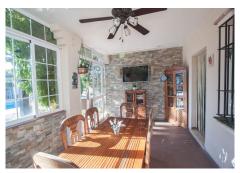

## REF# R4715716 - 875.000 €

| 6    | 3     | 210 m <sup>2</sup> | 50 m²   |
|------|-------|--------------------|---------|
| Beds | Baths | Built              | Terrace |

Wonderful finca for sale in Estepona, Andalusia, Costa del Sol with main house and guest house. It is located just 5 minutes by car from the beach and the Laguna Village shopping center. This wonderful country property is located in the area known as the padrón in Estepona, it has a large plot with different mature fruit trees, orange, lemon, avocado, medlar, etc. When we arrive at this country property in Estepona, we find an electric sliding door which gives access to a large parking area, we enter at the main house which is built on one floor and distributed as follows. Main house: Entrance hall, spacious living room with fireplace and exit door to a beautiful closed large terrace with different windows which make it very bright, fully equipped kitchen installed in the American style with a bar with access to the dining area, through the corridor we access five large bedrooms with built-in wardrobes and two fully equiped bathrooms. Guest house: It consists of a large room which can be an independent bedroom with a living room, there is a fully equipped kitchen and a complete bathroom. Next to the house there is the barbacue area, with a bar, a wooden porch with a canvas roof to protect you from the sun, a wonderful pool located between the main house and the guest house, there is also an area on the plot which is intended for the orchard and different mature fruit trees such as avocados, orange trees, medlars etc ... The plot is