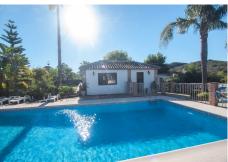

## REF# R4715716 - 875.000 €

| 6    | 3     | 210 m <sup>2</sup> | 50 m²   |
|------|-------|--------------------|---------|
| Beds | Baths | Built              | Terrace |

Wonderful finca for sale in Estepona, Andalusia, Costa del Sol with main house and guest house. It is located just 5 minutes by car from the beach and the Laguna Village shopping center. This wonderful country property is located in the area known as the padrón in Estepona, it has a large plot with different mature fruit trees, orange, lemon, avocado, medlar, etc. When we arrive at this country property in Estepona, we find an electric sliding door which gives access to a large parking area, we enter at the main house which is built on one floor and distributed as follows. Main house: Entrance hall, spacious living room with fireplace and exit door to a beautiful closed large terrace with different windows which make it very bright, fully equipped kitchen installed in the American style with a bar with access to the dining area, through the corridor we access five large bedrooms with built-in wardrobes and two fully equiped bathrooms. Guest house: It consists of a large room which can be an independent bedroom with a living room, there is a fully equipped kitchen and a complete bathroom. Next to the house there is the barbacue area, with a bar, a wooden porch with a canvas roof to protect you from the sun, a wonderful pool located between the main house and the guest house, there is also an area on the plot which is intended for the orchard and different mature fruit trees such as avocados, orange trees, medlars etc ... The plot is