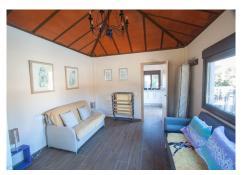

## REF# R4715716 - 875.000 €

| 6    | 3     | 210 m <sup>2</sup> | 50 m²   |
|------|-------|--------------------|---------|
| Beds | Baths | Built              | Terrace |

Wonderful finca for sale in Estepona, Andalusia, Costa del Sol with main house and guest house. It is located just 5 minutes by car from the beach and the Laguna Village shopping center. This wonderful country property is located in the area known as the padrón in Estepona, it has a large plot with different mature fruit trees, orange, lemon, avocado, medlar, etc. When we arrive at this country property in Estepona, we find an electric sliding door which gives access to a large parking area, we enter at the main house which is built on one floor and distributed as follows. Main house: Entrance hall, spacious living room with fireplace and exit door to a beautiful closed large terrace with different windows which make it very bright, fully equipped kitchen installed in the American style with a bar with access to the dining area, through the corridor we access five large bedrooms with built-in wardrobes and two fully equiped bathrooms. Guest house: It consists of a large room which can be an independent bedroom with a living room, there is a fully equipped kitchen and a complete bathroom. Next to the house there is the barbacue area, with a bar, a wooden porch with a canvas roof to protect you from the sun, a wonderful pool located between the main house and the guest house, there is also an area on the plot which is intended for the orchard and different mature fruit trees such as avocados, orange trees, medlars etc ... The plot is