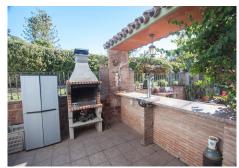

## REF# R4715716 - 875.000 €

| 6    | 3     | 210 m <sup>2</sup> | 50 m²   |
|------|-------|--------------------|---------|
| Beds | Baths | Built              | Terrace |

Wonderful finca for sale in Estepona, Andalusia, Costa del Sol with main house and guest house. It is located just 5 minutes by car from the beach and the Laguna Village shopping center. This wonderful country property is located in the area known as the padrón in Estepona, it has a large plot with different mature fruit trees, orange, lemon, avocado, medlar, etc. When we arrive at this country property in Estepona, we find an electric sliding door which gives access to a large parking area, we enter at the main house which is built on one floor and distributed as follows. Main house: Entrance hall, spacious living room with fireplace and exit door to a beautiful closed large terrace with different windows which make it very bright, fully equipped kitchen installed in the American style with a bar with access to the dining area, through the corridor we access five large bedrooms with built-in wardrobes and two fully equiped bathrooms. Guest house: It consists of a large room which can be an independent bedroom with a living room, there is a fully equipped kitchen and a complete bathroom. Next to the house there is the barbacue area, with a bar, a wooden porch with a canvas roof to protect you from the sun, a wonderful pool located between the main house and the guest house, there is also an area on the plot which is intended for the orchard and different mature fruit trees such as avocados, orange trees, medlars etc ... The plot is