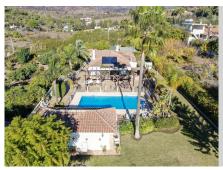

## REF# R4715716 - 875.000 €

| 6    | 3     | 210 m <sup>2</sup> | 50 m²   |
|------|-------|--------------------|---------|
| Beds | Baths | Built              | Terrace |

Wonderful finca for sale in Estepona, Andalusia, Costa del Sol with main house and guest house. It is located just 5 minutes by car from the beach and the Laguna Village shopping center. This wonderful country property is located in the area known as the padrón in Estepona, it has a large plot with different mature fruit trees, orange, lemon, avocado, medlar, etc. When we arrive at this country property in Estepona, we find an electric sliding door which gives access to a large parking area, we enter at the main house which is built on one floor and distributed as follows. Main house: Entrance hall, spacious living room with fireplace and exit door to a beautiful closed large terrace with different windows which make it very bright, fully equipped kitchen installed in the American style with a bar with access to the dining area, through the corridor we access five large bedrooms with built-in wardrobes and two fully equiped bathrooms. Guest house: It consists of a large room which can be an independent bedroom with a living room, there is a fully equipped kitchen and a complete bathroom. Next to the house there is the barbacue area, with a bar, a wooden porch with a canvas roof to protect you from the sun, a wonderful pool located between the main house and the guest house, there is also an area on the plot which is intended for the orchard and different mature fruit trees such as avocados, orange trees, medlars etc ... The plot is