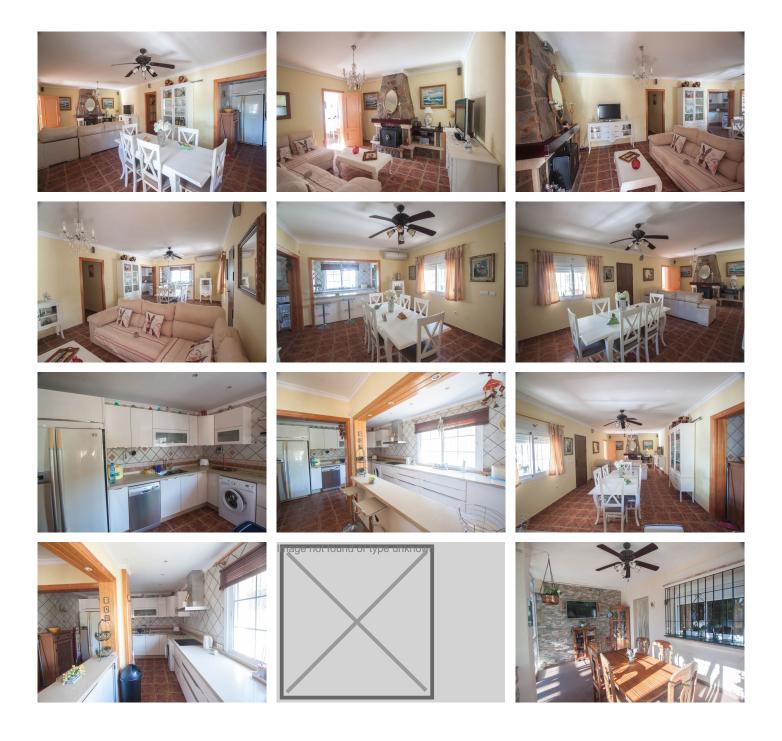

## REF# R4715716 - 875.000 €

| 6    | 3     | 210 m <sup>2</sup> | 50 m²   |
|------|-------|--------------------|---------|
| Beds | Baths | Built              | Terrace |

Wonderful finca for sale in Estepona, Andalusia, Costa del Sol with main house and guest house. It is located just 5 minutes by car from the beach and the Laguna Village shopping center. This wonderful country property is located in the area known as the padrón in Estepona, it has a large plot with different mature fruit trees, orange, lemon, avocado, medlar, etc. When we arrive at this country property in Estepona, we find an electric sliding door which gives access to a large parking area, we enter at the main house which is built on one floor and distributed as follows. Main house: Entrance hall, spacious living room with fireplace and exit door to a beautiful closed large terrace with different windows which make it very bright, fully equipped kitchen installed in the American style with a bar with access to the dining area, through the corridor we access five large bedrooms with built-in wardrobes and two fully equiped bathrooms. Guest house: It consists of a large room which can be an independent bedroom with a living room, there is a fully equipped kitchen and a complete bathroom. Next to the house there is the barbacue area, with a bar, a wooden porch with a canvas roof to protect you from the sun, a wonderful pool located between the main house and the guest house, there is also an area on the plot which is intended for the orchard and different mature fruit trees such as avocados, orange trees, medlars etc ... The plot is