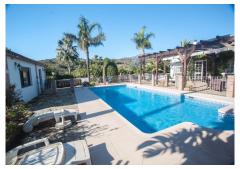

## REF# R4715716 - 875.000 €

| 6    | 3     | 210 m <sup>2</sup> | 50 m²   |
|------|-------|--------------------|---------|
| Beds | Baths | Built              | Terrace |

Wonderful finca for sale in Estepona, Andalusia, Costa del Sol with main house and guest house. It is located just 5 minutes by car from the beach and the Laguna Village shopping center. This wonderful country property is located in the area known as the padrón in Estepona, it has a large plot with different mature fruit trees, orange, lemon, avocado, medlar, etc. When we arrive at this country property in Estepona, we find an electric sliding door which gives access to a large parking area, we enter at the main house which is built on one floor and distributed as follows. Main house: Entrance hall, spacious living room with fireplace and exit door to a beautiful closed large terrace with different windows which make it very bright, fully equipped kitchen installed in the American style with a bar with access to the dining area, through the corridor we access five large bedrooms with built-in wardrobes and two fully equiped bathrooms. Guest house: It consists of a large room which can be an independent bedroom with a living room, there is a fully equipped kitchen and a complete bathroom. Next to the house there is the barbacue area, with a bar, a wooden porch with a canvas roof to protect you from the sun, a wonderful pool located between the main house and the guest house, there is also an area on the plot which is intended for the orchard and different mature fruit trees such as avocados, orange trees, medlars etc ... The plot is