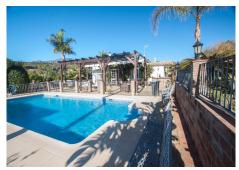

## REF# R4715716 - 875.000 €

| 6    | 3     | 210 m <sup>2</sup> | 50 m²   |
|------|-------|--------------------|---------|
| Beds | Baths | Built              | Terrace |

Wonderful finca for sale in Estepona, Andalusia, Costa del Sol with main house and guest house. It is located just 5 minutes by car from the beach and the Laguna Village shopping center. This wonderful country property is located in the area known as the padrón in Estepona, it has a large plot with different mature fruit trees, orange, lemon, avocado, medlar, etc. When we arrive at this country property in Estepona, we find an electric sliding door which gives access to a large parking area, we enter at the main house which is built on one floor and distributed as follows. Main house: Entrance hall, spacious living room with fireplace and exit door to a beautiful closed large terrace with different windows which make it very bright, fully equipped kitchen installed in the American style with a bar with access to the dining area, through the corridor we access five large bedrooms with built-in wardrobes and two fully equiped bathrooms. Guest house: It consists of a large room which can be an independent bedroom with a living room, there is a fully equipped kitchen and a complete bathroom. Next to the house there is the barbacue area, with a bar, a wooden porch with a canvas roof to protect you from the sun, a wonderful pool located between the main house and the guest house, there is also an area on the plot which is intended for the orchard and different mature fruit trees such as avocados, orange trees, medlars etc ... The plot is