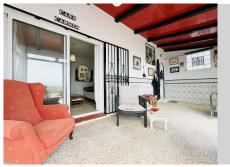

## REF# R4715839 - 245.000 €

| 2    | 2     | 108 m² | 153 m² |
|------|-------|--------|--------|
| Beds | Baths | Built  | Plot   |

Semi detached house with Panoramic views in Princesa Kristina Welcome to this charming semi-detached house, conveniently located just 1km from the beach in the well established and residential community of Princesa Kristina. With its Andalusian-inspired design, this home with tons of curb appeal exudes character and warmth from the moment you arrive. Upon entry, prepare to be greeted by panoramic views that stretch out before you. The layout is practical and functional, with the living and dining area providing a cozy space to relax, complete with a wood burner for chilly evenings. There is an extended living space, ideal for dining and soaking up the views with a beautiful flow between the indoor and outdoor spaces. The kitchen, separate and well-equipped, offers a comfortable space for meal preparation. The house features two ensuite bedrooms, one on each floor, providing privacy and convenience. The large downstairs bedroom boasts a walk-in shower, while the upstairs bedroom offers a relaxing bath. On this second level you can access the spacious roof terrace, the perfect haven to enjoy the sunshine and panoramic views all day long. Nearby, a communal pool surrounded by nature provides a refreshing escape from the summer heat. With ample space, beautiful views and oozing charm, this property is totally key ready while still offering tons of potential. The outdoor areas also providing plenty of storage room for everyday living. The idyllic location also lending to the possibility of using this property as a holiday home. The outdoor spaces requiring