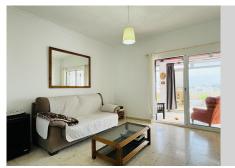

## REF# R4715839 - 245.000 €

| 2    | 2     | 108 m² | 153 m² |
|------|-------|--------|--------|
| Beds | Baths | Built  | Plot   |

Semi detached house with Panoramic views in Princesa Kristina Welcome to this charming semi-detached house, conveniently located just 1km from the beach in the well established and residential community of Princesa Kristina. With its Andalusian-inspired design, this home with tons of curb appeal exudes character and warmth from the moment you arrive. Upon entry, prepare to be greeted by panoramic views that stretch out before you. The layout is practical and functional, with the living and dining area providing a cozy space to relax, complete with a wood burner for chilly evenings. There is an extended living space, ideal for dining and soaking up the views with a beautiful flow between the indoor and outdoor spaces. The kitchen, separate and well-equipped, offers a comfortable space for meal preparation. The house features two ensuite bedrooms, one on each floor, providing privacy and convenience. The large downstairs bedroom boasts a walk-in shower, while the upstairs bedroom offers a relaxing bath. On this second level you can access the spacious roof terrace, the perfect haven to enjoy the sunshine and panoramic views all day long. Nearby, a communal pool surrounded by nature provides a refreshing escape from the summer heat. With ample space, beautiful views and oozing charm, this property is totally key ready while still offering tons of potential. The outdoor areas also providing plenty of storage room for everyday living. The idyllic location also lending to the possibility of using this property as a holiday home. The outdoor spaces requiring