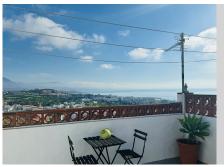

## REF# R4715839 - 245.000 €

| 2    | 2     | 108 m² | 153 m² |
|------|-------|--------|--------|
| Beds | Baths | Built  | Plot   |

Semi detached house with Panoramic views in Princesa Kristina Welcome to this charming semi-detached house, conveniently located just 1km from the beach in the well established and residential community of Princesa Kristina. With its Andalusian-inspired design, this home with tons of curb appeal exudes character and warmth from the moment you arrive. Upon entry, prepare to be greeted by panoramic views that stretch out before you. The layout is practical and functional, with the living and dining area providing a cozy space to relax, complete with a wood burner for chilly evenings. There is an extended living space, ideal for dining and soaking up the views with a beautiful flow between the indoor and outdoor spaces. The kitchen, separate and well-equipped, offers a comfortable space for meal preparation. The house features two ensuite bedrooms, one on each floor, providing privacy and convenience. The large downstairs bedroom boasts a walk-in shower, while the upstairs bedroom offers a relaxing bath. On this second level you can access the spacious roof terrace, the perfect haven to enjoy the sunshine and panoramic views all day long. Nearby, a communal pool surrounded by nature provides a refreshing escape from the summer heat. With ample space, beautiful views and oozing charm, this property is totally key ready while still offering tons of potential. The outdoor areas also providing plenty of storage room for everyday living. The idyllic location also lending to the possibility of using this property as a holiday home. The outdoor spaces requiring