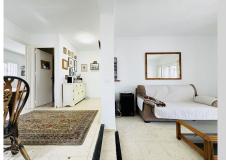

## REF# R4715839 - 245.000 €

| 2    | 2     | 108 m² | 153 m² |
|------|-------|--------|--------|
| Beds | Baths | Built  | Plot   |

Semi detached house with Panoramic views in Princesa Kristina Welcome to this charming semi-detached house, conveniently located just 1km from the beach in the well established and residential community of Princesa Kristina. With its Andalusian-inspired design, this home with tons of curb appeal exudes character and warmth from the moment you arrive. Upon entry, prepare to be greeted by panoramic views that stretch out before you. The layout is practical and functional, with the living and dining area providing a cozy space to relax, complete with a wood burner for chilly evenings. There is an extended living space, ideal for dining and soaking up the views with a beautiful flow between the indoor and outdoor spaces. The kitchen, separate and well-equipped, offers a comfortable space for meal preparation. The house features two ensuite bedrooms, one on each floor, providing privacy and convenience. The large downstairs bedroom boasts a walk-in shower, while the upstairs bedroom offers a relaxing bath. On this second level you can access the spacious roof terrace, the perfect haven to enjoy the sunshine and panoramic views all day long. Nearby, a communal pool surrounded by nature provides a refreshing escape from the summer heat. With ample space, beautiful views and oozing charm, this property is totally key ready while still offering tons of potential. The outdoor areas also providing plenty of storage room for everyday living. The idyllic location also lending to the possibility of using this property as a holiday home. The outdoor spaces requiring