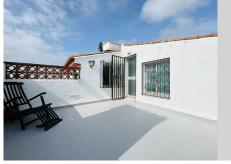

## REF# R4715839 - 245.000 €

| 2    | 2     | 108 m² | 153 m² |
|------|-------|--------|--------|
| Beds | Baths | Built  | Plot   |

Semi detached house with Panoramic views in Princesa Kristina Welcome to this charming semi-detached house, conveniently located just 1km from the beach in the well established and residential community of Princesa Kristina. With its Andalusian-inspired design, this home with tons of curb appeal exudes character and warmth from the moment you arrive. Upon entry, prepare to be greeted by panoramic views that stretch out before you. The layout is practical and functional, with the living and dining area providing a cozy space to relax, complete with a wood burner for chilly evenings. There is an extended living space, ideal for dining and soaking up the views with a beautiful flow between the indoor and outdoor spaces. The kitchen, separate and well-equipped, offers a comfortable space for meal preparation. The house features two ensuite bedrooms, one on each floor, providing privacy and convenience. The large downstairs bedroom boasts a walk-in shower, while the upstairs bedroom offers a relaxing bath. On this second level you can access the spacious roof terrace, the perfect haven to enjoy the sunshine and panoramic views all day long. Nearby, a communal pool surrounded by nature provides a refreshing escape from the summer heat. With ample space, beautiful views and oozing charm, this property is totally key ready while still offering tons of potential. The outdoor areas also providing plenty of storage room for everyday living. The idyllic location also lending to the possibility of using this property as a holiday home. The outdoor spaces requiring