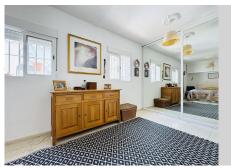

## REF# R4715839 - 245.000 €

| 2    | 2     | 108 m² | 153 m² |
|------|-------|--------|--------|
| Beds | Baths | Built  | Plot   |

Semi detached house with Panoramic views in Princesa Kristina Welcome to this charming semi-detached house, conveniently located just 1km from the beach in the well established and residential community of Princesa Kristina. With its Andalusian-inspired design, this home with tons of curb appeal exudes character and warmth from the moment you arrive. Upon entry, prepare to be greeted by panoramic views that stretch out before you. The layout is practical and functional, with the living and dining area providing a cozy space to relax, complete with a wood burner for chilly evenings. There is an extended living space, ideal for dining and soaking up the views with a beautiful flow between the indoor and outdoor spaces. The kitchen, separate and well-equipped, offers a comfortable space for meal preparation. The house features two ensuite bedrooms, one on each floor, providing privacy and convenience. The large downstairs bedroom boasts a walk-in shower, while the upstairs bedroom offers a relaxing bath. On this second level you can access the spacious roof terrace, the perfect haven to enjoy the sunshine and panoramic views all day long. Nearby, a communal pool surrounded by nature provides a refreshing escape from the summer heat. With ample space, beautiful views and oozing charm, this property is totally key ready while still offering tons of potential. The outdoor areas also providing plenty of storage room for everyday living. The idyllic location also lending to the possibility of using this property as a holiday home. The outdoor spaces requiring