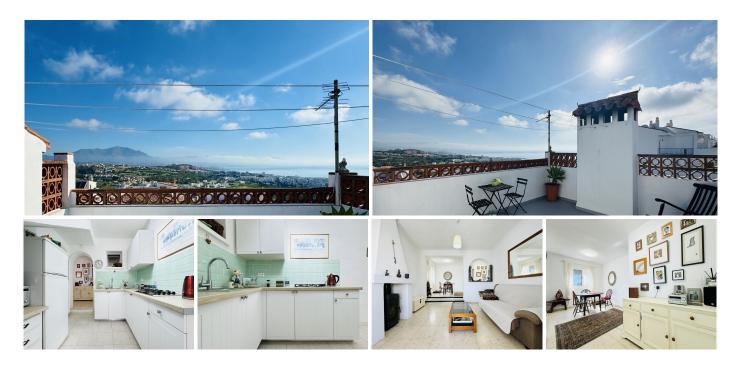

## REF# R4715839 - 245.000 €

| 2    | 2     | 108 m² | 153 m² |
|------|-------|--------|--------|
| Beds | Baths | Built  | Plot   |

Semi detached house with Panoramic views in Princesa Kristina Welcome to this charming semi-detached house, conveniently located just 1km from the beach in the well established and residential community of Princesa Kristina. With its Andalusian-inspired design, this home with tons of curb appeal exudes character and warmth from the moment you arrive. Upon entry, prepare to be greeted by panoramic views that stretch out before you. The layout is practical and functional, with the living and dining area providing a cozy space to relax, complete with a wood burner for chilly evenings. There is an extended living space, ideal for dining and soaking up the views with a beautiful flow between the indoor and outdoor spaces. The kitchen, separate and well-equipped, offers a comfortable space for meal preparation. The house features two ensuite bedrooms, one on each floor, providing privacy and convenience. The large downstairs bedroom boasts a walk-in shower, while the upstairs bedroom offers a relaxing bath. On this second level you can access the spacious roof terrace, the perfect haven to enjoy the sunshine and panoramic views all day long. Nearby, a communal pool surrounded by nature provides a refreshing escape from the summer heat. With ample space, beautiful views and oozing charm, this property is totally key ready while still offering tons of potential. The outdoor areas also providing plenty of storage room for everyday living. The idyllic location also lending to the possibility of using this property as a holiday home. The outdoor spaces requiring

minimal maintenance. Surrounding areas include La Duquesa and the thriving Marina, just a five minute drive away. Continue East towards Estepona, just a fifteen minute drive, or one hour to Malaga airport. A property that must be seen to be appreciated.