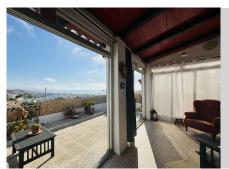

## REF# R4715839 - 245.000 €

| 2    | 2     | 108 m² | 153 m² |
|------|-------|--------|--------|
| Beds | Baths | Built  | Plot   |

Semi detached house with Panoramic views in Princesa Kristina Welcome to this charming semi-detached house, conveniently located just 1km from the beach in the well established and residential community of Princesa Kristina. With its Andalusian-inspired design, this home with tons of curb appeal exudes character and warmth from the moment you arrive. Upon entry, prepare to be greeted by panoramic views that stretch out before you. The layout is practical and functional, with the living and dining area providing a cozy space to relax, complete with a wood burner for chilly evenings. There is an extended living space, ideal for dining and soaking up the views with a beautiful flow between the indoor and outdoor spaces. The kitchen, separate and well-equipped, offers a comfortable space for meal preparation. The house features two ensuite bedrooms, one on each floor, providing privacy and convenience. The large downstairs bedroom boasts a walk-in shower, while the upstairs bedroom offers a relaxing bath. On this second level you can access the spacious roof terrace, the perfect haven to enjoy the sunshine and panoramic views all day long. Nearby, a communal pool surrounded by nature provides a refreshing escape from the summer heat. With ample space, beautiful views and oozing charm, this property is totally key ready while still offering tons of potential. The outdoor areas also providing plenty of storage room for everyday living. The idyllic location also lending to the possibility of using this property as a holiday home. The outdoor spaces requiring