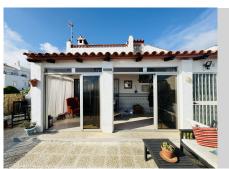

## REF# R4715839 - 245.000 €

| 2    | 2     | 108 m² | 153 m² |
|------|-------|--------|--------|
| Beds | Baths | Built  | Plot   |

Semi detached house with Panoramic views in Princesa Kristina Welcome to this charming semi-detached house, conveniently located just 1km from the beach in the well established and residential community of Princesa Kristina. With its Andalusian-inspired design, this home with tons of curb appeal exudes character and warmth from the moment you arrive. Upon entry, prepare to be greeted by panoramic views that stretch out before you. The layout is practical and functional, with the living and dining area providing a cozy space to relax, complete with a wood burner for chilly evenings. There is an extended living space, ideal for dining and soaking up the views with a beautiful flow between the indoor and outdoor spaces. The kitchen, separate and well-equipped, offers a comfortable space for meal preparation. The house features two ensuite bedrooms, one on each floor, providing privacy and convenience. The large downstairs bedroom boasts a walk-in shower, while the upstairs bedroom offers a relaxing bath. On this second level you can access the spacious roof terrace, the perfect haven to enjoy the sunshine and panoramic views all day long. Nearby, a communal pool surrounded by nature provides a refreshing escape from the summer heat. With ample space, beautiful views and oozing charm, this property is totally key ready while still offering tons of potential. The outdoor areas also providing plenty of storage room for everyday living. The idyllic location also lending to the possibility of using this property as a holiday home. The outdoor spaces requiring