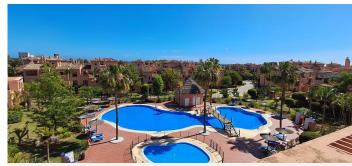

## REF# R4722949 - 875.000 €

| 3    | 2.5   | 193 m² | 116 m²  |
|------|-------|--------|---------|
| Beds | Baths | Built  | Terrace |

A must see DUPLEX PENTHOUSE in HACIENDA DEL SOL with PANORAMIC VIEW over the tropical garden & pool down TO THE SEA located in a 2. LINE BEACH COMPLEX which won the title "Best Landscaped Gardens in Estepona" in 2017. By entering the main level you find the south facing living/ dining area leading out to one of the four terraces, a modern & well equipped brand new kitchen, two bedrooms sharing the renovated modern shower room and as well a guest toilet. The main bedroom and its en suite bathroom are on the upper floor, where there is another spacious terrace including a summer kitchen/ barbeque area. The property is sold with two garage spaces and a storage room. This luxury, gated beachside complex located only a couple of minutes walk to the sea and to the west of San Pedro de Alcántara and is well known for having high quality specifications, excellent facilities and the most spacious grounds and gardens in the area. In total there are six swimming pools with each having a separate childrens' pool and plenty of space for loungers. A gym, sauna, large outdoor jacuzzi, table tennis and two padel tennis courts guarantee fantastic entertainment for the whole family With the proximity to other amenities including a number of supermarkets, local cafes, bars, restaurants, bus stop and taxi rank this location unbeatable in convenience combined with stunning nature.