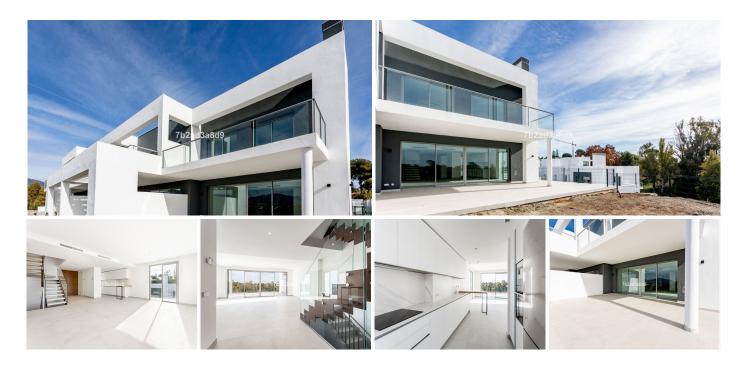

## SEMI-DETACHED HOUSE IN GUADALMINA ALTA

New and spectacular luxury villa located close to Guadalmina Golf Club and walking distance to San Pedro city centre being able to enjoy all the luxuries of the city without giving up the tranquillity and nature. Walk to the centre of San Pedro de Alcántara and Boulevard in a beautiful stroll or enjoy the best leisure offer in Puerto Banús just a few minutes drive away. Located next to Guadalmina Golf, this spacious home has been designed by the renowned architectural studio González & Jacobson, the design envisages a 3-bedroom home with fabulous open views. In addition, the spacious terraces and spectacular solarium invite you to enjoy a pleasant candlelit dinner or to enjoy the Mediterranean sun. The property sits on a 289 m2 built on plots. The property stands out for its enormous living room, with a free height of 3 meters, designer kitchen open to the living room and equipped with NEFF appliances, exceeding the size between living room and kitchen, 55 m2. The qualities are excellent including underfloor heating throughout the house by aerotermia, large format porcelain floors, exterior carpentry brand Cortizo, Geberit toilets, Ritmonio taps, Jung brand mechanisms and basic home automation. This beautiful villa is part of a gated community with swimming pools for adults and children, beautiful gardens and a co-living space with gym and relaxation area. The basement is customizable according to the needs of your family, it has a garage for 2 cars and a multipurpose area where you can place an extra bedroom, a cinema room, gym, studio, etc... This is