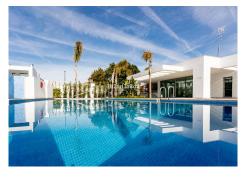

New and spectacular luxury villa located close to Guadalmina Golf Club and walking distance to San Pedro city centre being able to enjoy all the luxuries of the city without giving up the tranquillity and nature. Walk to the centre of San Pedro de Alcántara and Boulevard in a beautiful stroll or enjoy the best leisure offer in Puerto Banús just a few minutes drive away. Located next to Guadalmina Golf, this spacious home has been designed by the renowned architectural studio González & Jacobson, the design envisages a 3-bedroom home with fabulous open views. In addition, the spacious terraces and spectacular solarium invite you to enjoy a pleasant candlelit dinner or to enjoy the Mediterranean sun. The property sits on a 289 m2 built on plots. The property stands out for its enormous living room, with a free height of 3 meters, designer kitchen open to the living room and equipped with NEFF appliances, exceeding the size between living room and kitchen, 55 m2. The qualities are excellent including underfloor heating throughout the house by aerotermia, large format porcelain floors, exterior carpentry brand Cortizo, Geberit toilets, Ritmonio taps, Jung brand mechanisms and basic home automation. This beautiful villa is part of a gated community with swimming pools for adults and children, beautiful gardens and a co-living space with gym and relaxation area. The basement is customizable according to the needs of your family, it has a garage for 2 cars and a multipurpose area where you can place an extra bedroom, a cinema room, gym, studio, etc... This is