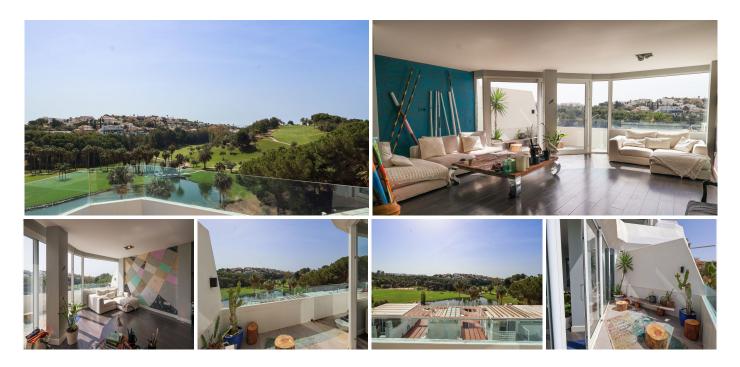

### REF# R4744888 - 550.000 €

| 4    | 3     | 230 m <sup>2</sup> | 30 m²   |
|------|-------|--------------------|---------|
| Beds | Baths | Built              | Terrace |

Exquisite 4-Bedroom Townhouse in Benalmadena Nestled in the heart of Benalmadena, this stunning 4-storey townhouse offers an unparalleled blend of elegance and convenience. Boasting four spacious bedrooms and three terraces, the property provides breathtaking views of the lush Torrequebrada Golf Course. Located just a 5-minute drive from local amenities, 17 minutes from Malaga Airport, and 25 minutes from Malaga Centre, this home offers the perfect balance of serene living and urban accessibility. Enjoy the picturesque scenery from any of the three terraces, ideal for both relaxation and entertaining. The house is in good condition, though it does require some final touches to reach its full potential. Additionally, the property features an elevator shaft, with the lift installation pending, presenting an excellent opportunity for customization to suit your needs. With its prime location, beautiful design, and potential for personalization, this townhouse is an exceptional opportunity. Experience the perfect blend of tranquility and convenience in this exquisite Benalmadena home. Contact us today to schedule a viewing and take the first step toward making this stunning property your own.