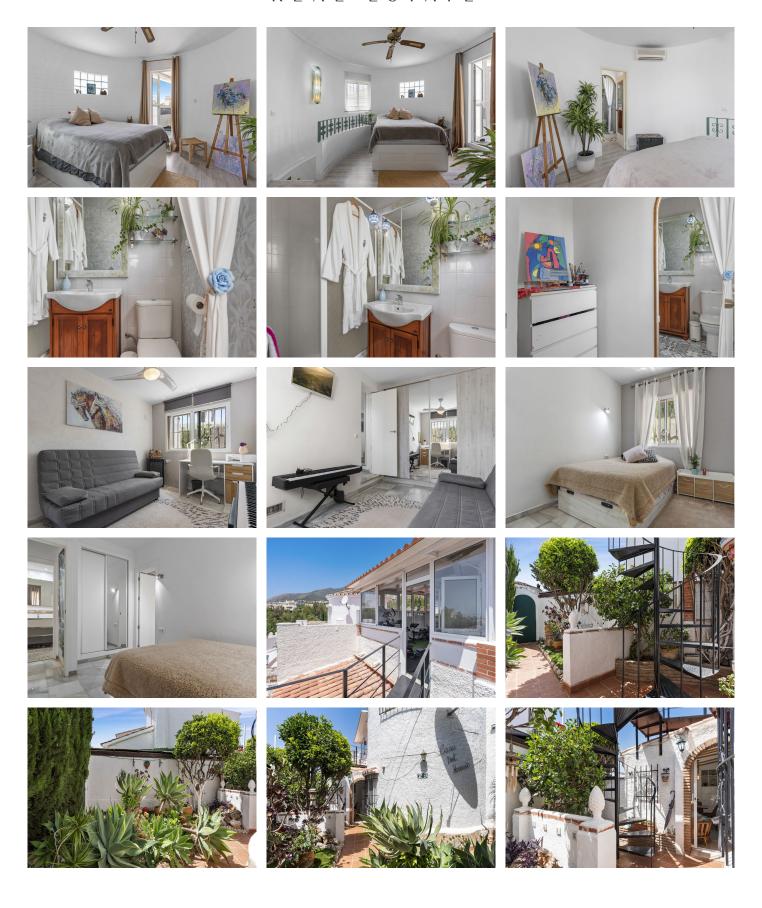

#### REF# R4749430 - 479.000 €

| 3    | 2     | 122 m² | 55 m² | 20 m²   |
|------|-------|--------|-------|---------|
| Beds | Baths | Built  | Plot  | Terrace |

Welcome to a charming modernized property in Benalmádena Discover the unique warmth, character and special charm of this beautiful house. Strategically located next to a bus stop and within walking distance of Xanit Hospital, Mercadona and Lidl, this property offers the perfect combination of convenience and tranquility. Located in a small, quiet development of similar houses, you can enjoy a peaceful environment without the hustle and bustle of urban life, ideal for those who want to be close to all the amenities while waking up to the relaxing sound of birds. Being on a corner, this home offers plenty of privacy and plenty of natural light. Relax in the community pool, recently renovated and ready for use this year. The community is well maintained and the monthly fee is affordable compared to similar developments in the area. The inviting terrace with artificial grass leads to an extended living room, perfect for reading, studying, working or enjoying a fresh breakfast to start the day. Parking won't be a problem with on-street options and a private garage that includes additional storage space, ideal for storing your belongings safely. In addition, this house has an extra space currently configured as a fitness room with stunning views of the mountains and the sea, offering endless possibilities. With its own access from the garden via a spiral staircase and internal access from the second floor, this space can easily be transformed into a home office, relaxation area or additional bedroom. The property includes three comfortable bedrooms and two modern bathrooms,

providing space and comfort for both family and guests. Traditional Spanish architecture is complemented by a modern and thoughtfully designed interior, combining classic charm with contemporary comforts.