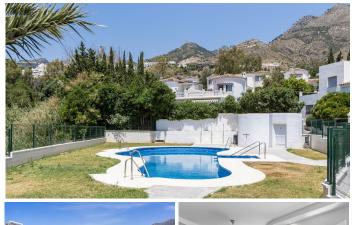

#### REF# R4749430 - 479.000 €

| 3    | 2     | 122 m² | 55 m² | 20 m²   |
|------|-------|--------|-------|---------|
| Beds | Baths | Built  | Plot  | Terrace |

Welcome to a charming modernized property in Benalmádena Discover the unique warmth, character and special charm of this beautiful house. Strategically located next to a bus stop and within walking distance of Xanit Hospital, Mercadona and Lidl, this property offers the perfect combination of convenience and tranquility. Located in a small, quiet development of similar houses, you can enjoy a peaceful environment without the hustle and bustle of urban life, ideal for those who want to be close to all the amenities while waking up to the relaxing sound of birds. Being on a corner, this home offers plenty of privacy and plenty of natural light. Relax in the community pool, recently renovated and ready for use this year. The community is well maintained and the monthly fee is affordable compared to similar developments in the area. The inviting terrace with artificial grass leads to an extended living room, perfect for reading, studying, working or enjoying a fresh breakfast to start the day. Parking won't be a problem with on-street options and a private garage that includes additional storage space, ideal for storing your belongings safely. In addition, this house has an extra space currently configured as a fitness room with stunning views of the mountains and the sea, offering endless possibilities. With its own access from the garden via a spiral staircase and internal access from the second floor, this space can easily be transformed into a home office, relaxation area or additional bedroom. The property includes three comfortable bedrooms and two modern bathrooms,