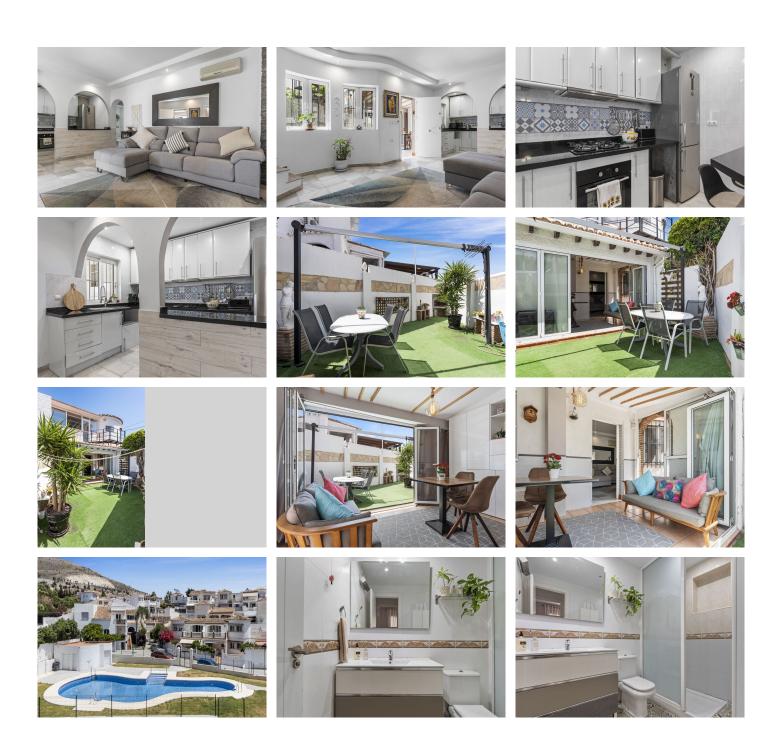

#### REF# R4749430 - 479.000 €

| 3    | 2     | 122 m² | 55 m² | 20 m²   |
|------|-------|--------|-------|---------|
| Beds | Baths | Built  | Plot  | Terrace |

Welcome to a charming modernized property in Benalmádena Discover the unique warmth, character and special charm of this beautiful house. Strategically located next to a bus stop and within walking distance of Xanit Hospital, Mercadona and Lidl, this property offers the perfect combination of convenience and tranquility. Located in a small, quiet development of similar houses, you can enjoy a peaceful environment without the hustle and bustle of urban life, ideal for those who want to be close to all the amenities while waking up to the relaxing sound of birds. Being on a corner, this home offers plenty of privacy and plenty of natural light. Relax in the community pool, recently renovated and ready for use this year. The community is well maintained and the monthly fee is affordable compared to similar developments in the area. The inviting terrace with artificial grass leads to an extended living room, perfect for reading, studying, working or enjoying a fresh breakfast to start the day. Parking won't be a problem with on-street options and a private garage that includes additional storage space, ideal for storing your belongings safely. In addition, this house has an extra space currently configured as a fitness room with stunning views of the mountains and the sea, offering endless possibilities. With its own access from the garden via a spiral staircase and internal access from the second floor, this space can easily be transformed into a home office, relaxation area or additional bedroom. The property includes three comfortable bedrooms and two modern bathrooms,

providing space and comfort for both family and guests. Traditional Spanish architecture is complemented by a modern and thoughtfully designed interior, combining classic charm with contemporary comforts.