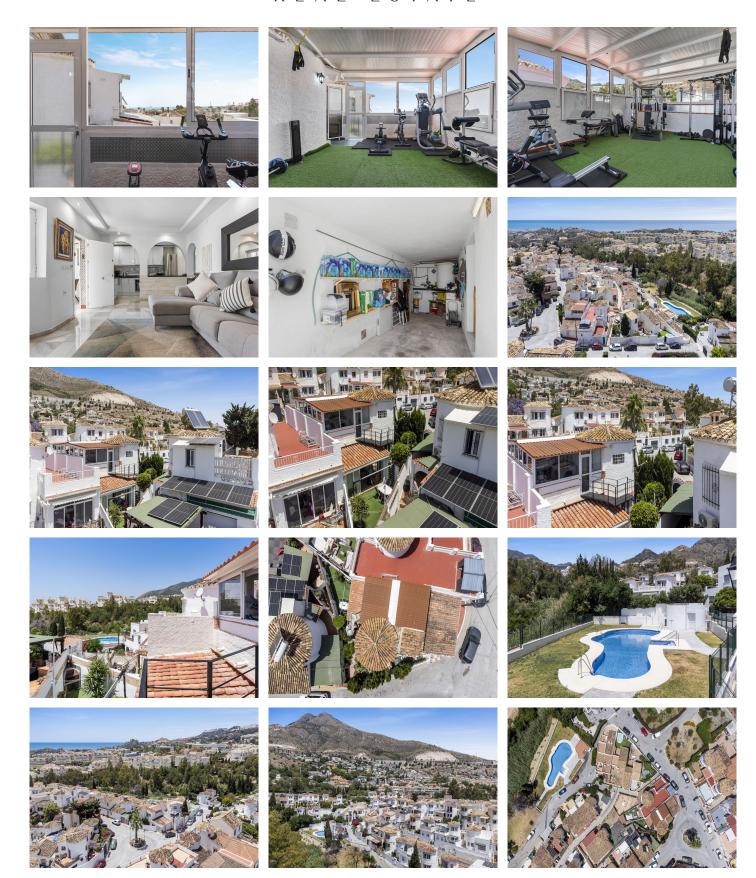

#### REF# R4749430 - 479.000 €

| 3    | 2     | 122 m² | 55 m² | 20 m²   |
|------|-------|--------|-------|---------|
| Beds | Baths | Built  | Plot  | Terrace |

Welcome to a charming modernized property in Benalmádena Discover the unique warmth, character and special charm of this beautiful house. Strategically located next to a bus stop and within walking distance of Xanit Hospital, Mercadona and Lidl, this property offers the perfect combination of convenience and tranquility. Located in a small, quiet development of similar houses, you can enjoy a peaceful environment without the hustle and bustle of urban life, ideal for those who want to be close to all the amenities while waking up to the relaxing sound of birds. Being on a corner, this home offers plenty of privacy and plenty of natural light. Relax in the community pool, recently renovated and ready for use this year. The community is well maintained and the monthly fee is affordable compared to similar developments in the area. The inviting terrace with artificial grass leads to an extended living room, perfect for reading, studying, working or enjoying a fresh breakfast to start the day. Parking won't be a problem with on-street options and a private garage that includes additional storage space, ideal for storing your belongings safely. In addition, this house has an extra space currently configured as a fitness room with stunning views of the mountains and the sea, offering endless possibilities. With its own access from the garden via a spiral staircase and internal access from the second floor, this space can easily be transformed into a home office, relaxation area or additional bedroom. The property includes three comfortable bedrooms and two modern bathrooms,

providing space and comfort for both family and guests. Traditional Spanish architecture is complemented by a modern and thoughtfully designed interior, combining classic charm with contemporary comforts.