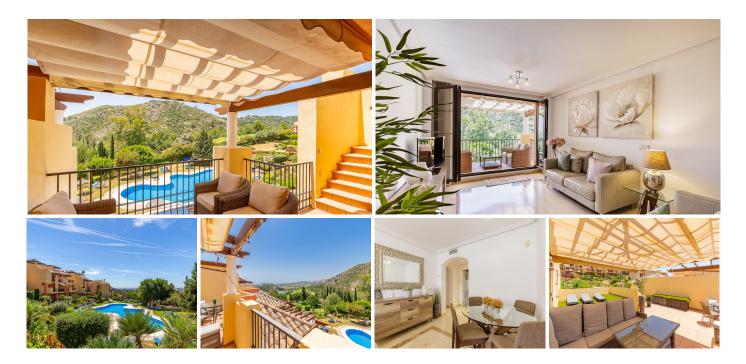

## REF# R4751023 - 449.000 €

| 2    | 2     | 86 m² | 100 m <sup>2</sup> |
|------|-------|-------|--------------------|
| Beds | Baths | Built | Terrace            |

This stunning 2 bed duplex penthouse is offered for sale in first class order throughout and benefits from views to the front & rear, early viewing ia highly recommended. A very popular community within Los Arqueros Golf consisting of 2 and 3 bedroom apartments and penthouses, being just a short walk to the Clubhouse and restaurant, pro shop and driving range. Built in two phases, all apartments have a south or south westerly aspect overlooking the established 18-hole Los Arqueros golf course and the new 9-hole course towards the Mediterranean Sea. As expected, offers the high standards expected from a Taylor Wimpey build, and includes cream marble flooring throughout, fitted designer kitchen with Bosch appliances and hot and cold A/C. Set in mature landscaped gardens residencial La Finca boasts two communal swimming pools. Los Arqueros Golf & Country Club is a prestigious golf club located in the municipality of Benahavís, near Marbella, in the province of Malaga, Spain. The club was designed by the legendary Spanish golfer Severiano Ballesteros and opened its doors in 1991. It is known for its beautiful setting in the Sierra de Ronda foothills, offering panoramic views of the Mediterranean Sea and the surrounding mountains. The history of Los Arqueros Golf & Country Club dates back to the late 1980s when Ballesteros, who had achieved great success as a professional golfer, embarked on a career in golf course design. He collaborated with Spanish architect Antonio García Garrido to create a challenging and picturesque golf