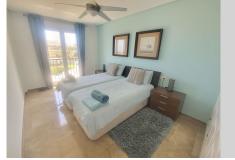

### REF# R4763404 - 750.000 €

| 4    | 3.5   | 230 m <sup>2</sup> | 65 m²   |
|------|-------|--------------------|---------|
| Beds | Baths | Built              | Terrace |

MAGNIFICENT 4 BEDROOM PENTHOUSE WITH STUNNING PANORAMIC VIEWS FROM EVERY ROOM AND TERRACE. DISTRIBUTED OVER TWO FLOORS OFFERING ON THE LOWER FLOOR: **ENTRANCE** HALLWAY WITH FITTED WARDROBES, **GUEST** CLOAKROOM, KITCHEN/DINER, HUGE OPEN PLAN DUAL ASPECT LOUNGE/DINING ROOM WITH FEATURE VAULTED DOUBLE-HEIGHT CEILING AND GALLERIED MEZZANINE, 2 DOUBLE GUEST BEDROOMS THAT SHARE A GUEST BATHROOM WITH WALK-IN SHOWER, MASTER SUITE WITH IT'S OWN DRESSING ROOM, EN-SUITE BATHROOM THAT HAS BOTH A BATH AND SEPARATE SHOWER. THERE ARE ALSO TWO GOOD SIZED TERRACES ON THIS FLOOR OFFERING GREAT VIEWS AND PLENTY OF OPTIONS FOR AL-FRESCO DINING OR RELAXING. STAIRS LEAD TO THE UPPER LEVEL WHICH IS AN EXPANSIVE OPEN PLAN SPACE WITH VAULTED CEILINGS AND A FURTHER BATHROOM WITH WALK-IN SHOWER. CURRENTLY USED AS A SEPARATE LIVING SPACE FOR GUESTS WITH A LOUNGE SPACE, OFFICE DESK AND DOUBLE BED SPACE. THE UPPER FLOOR GIVES ACCESS TO A FANTASTIC SOLARIUM WITH AMPLE ROOM FOR CHILLING OUT, ENTERTAINING AND ALSO SUNBATHING AS THE TERRACE HAS SUN FROM EARLY MORNING UNTIL SUNSET. A GREAT STORAGE ROOM HAS BEEN CREATED IN THE EAVES OF THE ROOF