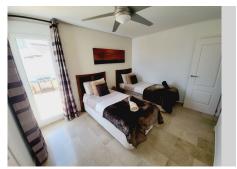

### REF# R4763404 - 750.000 €

| 4    | 3.5   | 230 m <sup>2</sup> | 65 m²   |
|------|-------|--------------------|---------|
| Beds | Baths | Built              | Terrace |

MAGNIFICENT 4 BEDROOM PENTHOUSE WITH STUNNING PANORAMIC VIEWS FROM EVERY ROOM AND TERRACE. DISTRIBUTED OVER TWO FLOORS OFFERING ON THE LOWER FLOOR: **ENTRANCE** HALLWAY WITH FITTED WARDROBES, **GUEST** CLOAKROOM, KITCHEN/DINER, HUGE OPEN PLAN DUAL ASPECT LOUNGE/DINING ROOM WITH FEATURE VAULTED DOUBLE-HEIGHT CEILING AND GALLERIED MEZZANINE, 2 DOUBLE GUEST BEDROOMS THAT SHARE A GUEST BATHROOM WITH WALK-IN SHOWER, MASTER SUITE WITH IT'S OWN DRESSING ROOM, EN-SUITE BATHROOM THAT HAS BOTH A BATH AND SEPARATE SHOWER. THERE ARE ALSO TWO GOOD SIZED TERRACES ON THIS FLOOR OFFERING GREAT VIEWS AND PLENTY OF OPTIONS FOR AL-FRESCO DINING OR RELAXING. STAIRS LEAD TO THE UPPER LEVEL WHICH IS AN EXPANSIVE OPEN PLAN SPACE WITH VAULTED CEILINGS AND A FURTHER BATHROOM WITH WALK-IN SHOWER. CURRENTLY USED AS A SEPARATE LIVING SPACE FOR GUESTS WITH A LOUNGE SPACE, OFFICE DESK AND DOUBLE BED SPACE. THE UPPER FLOOR GIVES ACCESS TO A FANTASTIC SOLARIUM WITH AMPLE ROOM FOR CHILLING OUT, ENTERTAINING AND ALSO SUNBATHING AS THE TERRACE HAS SUN FROM EARLY MORNING UNTIL SUNSET. A GREAT STORAGE ROOM HAS BEEN CREATED IN THE EAVES OF THE ROOF