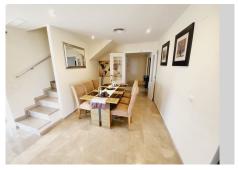

### REF# R4763404 - 750.000 €

| 4    | 3.5   | 230 m <sup>2</sup> | 65 m²   |
|------|-------|--------------------|---------|
| Beds | Baths | Built              | Terrace |

MAGNIFICENT 4 BEDROOM PENTHOUSE WITH STUNNING PANORAMIC VIEWS FROM EVERY ROOM AND TERRACE. DISTRIBUTED OVER TWO FLOORS OFFERING ON THE LOWER FLOOR: **ENTRANCE** HALLWAY WITH FITTED WARDROBES, **GUEST** CLOAKROOM, KITCHEN/DINER, HUGE OPEN PLAN DUAL ASPECT LOUNGE/DINING ROOM WITH FEATURE VAULTED DOUBLE-HEIGHT CEILING AND GALLERIED MEZZANINE, 2 DOUBLE GUEST BEDROOMS THAT SHARE A GUEST BATHROOM WITH WALK-IN SHOWER, MASTER SUITE WITH IT'S OWN DRESSING ROOM, EN-SUITE BATHROOM THAT HAS BOTH A BATH AND SEPARATE SHOWER. THERE ARE ALSO TWO GOOD SIZED TERRACES ON THIS FLOOR OFFERING GREAT VIEWS AND PLENTY OF OPTIONS FOR AL-FRESCO DINING OR RELAXING. STAIRS LEAD TO THE UPPER LEVEL WHICH IS AN EXPANSIVE OPEN PLAN SPACE WITH VAULTED CEILINGS AND A FURTHER BATHROOM WITH WALK-IN SHOWER. CURRENTLY USED AS A SEPARATE LIVING SPACE FOR GUESTS WITH A LOUNGE SPACE, OFFICE DESK AND DOUBLE BED SPACE. THE UPPER FLOOR GIVES ACCESS TO A FANTASTIC SOLARIUM WITH AMPLE ROOM FOR CHILLING OUT, ENTERTAINING AND ALSO SUNBATHING AS THE TERRACE HAS SUN FROM EARLY MORNING UNTIL SUNSET. A GREAT STORAGE ROOM HAS BEEN CREATED IN THE EAVES OF THE ROOF