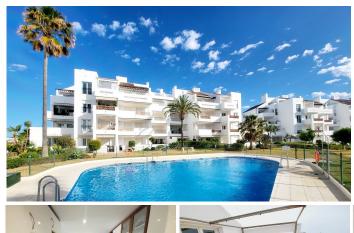

### PENTHOUSE IN LA CALA DE MIJAS

La Cala de Mijas

### REF# R4763404 - 750.000 €

| 4    | 3.5   | 230 m <sup>2</sup> | 65 m²   |
|------|-------|--------------------|---------|
| Beds | Baths | Built              | Terrace |

MAGNIFICENT 4 BEDROOM PENTHOUSE WITH STUNNING PANORAMIC VIEWS FROM EVERY ROOM AND TERRACE. DISTRIBUTED OVER TWO FLOORS OFFERING ON THE LOWER FLOOR: **ENTRANCE** HALLWAY WITH FITTED WARDROBES, **GUEST** CLOAKROOM, KITCHEN/DINER, HUGE OPEN PLAN DUAL ASPECT LOUNGE/DINING ROOM WITH FEATURE VAULTED DOUBLE-HEIGHT CEILING AND GALLERIED MEZZANINE, 2 DOUBLE GUEST BEDROOMS THAT SHARE A GUEST BATHROOM WITH WALK-IN SHOWER, MASTER SUITE WITH IT'S OWN DRESSING ROOM, EN-SUITE BATHROOM THAT HAS BOTH A BATH AND SEPARATE SHOWER. THERE ARE ALSO TWO GOOD SIZED TERRACES ON THIS FLOOR OFFERING GREAT VIEWS AND PLENTY OF OPTIONS FOR AL-FRESCO DINING OR RELAXING. STAIRS LEAD TO THE UPPER LEVEL WHICH IS AN EXPANSIVE OPEN PLAN SPACE WITH VAULTED CEILINGS AND A FURTHER BATHROOM WITH WALK-IN SHOWER. CURRENTLY USED AS A SEPARATE LIVING SPACE FOR GUESTS WITH A LOUNGE SPACE, OFFICE DESK AND DOUBLE BED SPACE. THE UPPER FLOOR GIVES ACCESS TO A FANTASTIC SOLARIUM WITH AMPLE ROOM FOR CHILLING OUT, ENTERTAINING AND ALSO SUNBATHING AS THE TERRACE HAS SUN FROM EARLY MORNING UNTIL SUNSET. A GREAT STORAGE ROOM HAS BEEN CREATED IN THE EAVES OF THE ROOF

WHICH IS IDEAL FOR STORING SUNBEDS, PARASOLS, TERRACE FURNITURE AND OUTSIDE CUSHIONS. THE PROPERTY IS PRESENTED IN IMMACULATE CONDITION AND HAS HIGH QUALITY FIXTURES AND FITTINGS THROUGHOUT. SITUATED ON THE MUCH SOUGHT AFTER GOLF GARDENS MIRAFLORES COMPLEX WHICH IS EXTREMELY WELL MAINTAINED WITH A CENTRAL POOL AND EXTENSIVE MATURE GARDENS. THE COMMUNITY IS IDEALLY LOCATED IN A QUIET CUL-DE-SAC SURROUNDED BY MIRAFLORES GOLF COURSE BOTH FRONT AND BACK BUT WITH A WIDE RANGE OF BARS, RESTAURANTS, SUPERMARKET AND PUBLIC TRANSPORT AMENITIES ALL WITHIN A 3 MINUTE WALK OF THE COMPLEX. THE NEAREST BEACH IS 10 MINUTES WALK AND LA CALA BEACH IS ABOUT 20 MINUTES WALK OR A 3 MINUTE TRIP BY CAR/TAXI. THE PENTHOUSE HAS A PARKING SPACE FOR TWO CARS AND A STORAGE ROOM. THIS SENSATIONAL PROPERTY IS QUITE UNIQUE IN DESIGN AND IS UNRIVALLED IN THE AREA FOR THE INTERIOR AND EXTERIOR SPACE IT OFFERS. IT IS THE PERFECT PLACE FOR PERMANENT LIVING OR TO ENJOY AS A LUXURY HOLIDAY HOME THAT COULD ALSO GENERATE LUCRATIVE RETURNS APPEALING TO THE HIGH-END RENTAL MARKET. THE APARTMENT REALLY NEEDS TO BE VIEWED TO APPRECIATE THE WOW FACTOR IT PROVIDES!