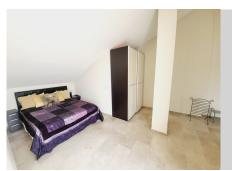

### REF# R4763404 - 750.000 €

| 4    | 3.5   | 230 m <sup>2</sup> | 65 m²   |
|------|-------|--------------------|---------|
| Beds | Baths | Built              | Terrace |

MAGNIFICENT 4 BEDROOM PENTHOUSE WITH STUNNING PANORAMIC VIEWS FROM EVERY ROOM AND TERRACE. DISTRIBUTED OVER TWO FLOORS OFFERING ON THE LOWER FLOOR: **ENTRANCE** HALLWAY WITH FITTED WARDROBES, **GUEST** CLOAKROOM, KITCHEN/DINER, HUGE OPEN PLAN DUAL ASPECT LOUNGE/DINING ROOM WITH FEATURE VAULTED DOUBLE-HEIGHT CEILING AND GALLERIED MEZZANINE, 2 DOUBLE GUEST BEDROOMS THAT SHARE A GUEST BATHROOM WITH WALK-IN SHOWER, MASTER SUITE WITH IT'S OWN DRESSING ROOM, EN-SUITE BATHROOM THAT HAS BOTH A BATH AND SEPARATE SHOWER. THERE ARE ALSO TWO GOOD SIZED TERRACES ON THIS FLOOR OFFERING GREAT VIEWS AND PLENTY OF OPTIONS FOR AL-FRESCO DINING OR RELAXING. STAIRS LEAD TO THE UPPER LEVEL WHICH IS AN EXPANSIVE OPEN PLAN SPACE WITH VAULTED CEILINGS AND A FURTHER BATHROOM WITH WALK-IN SHOWER. CURRENTLY USED AS A SEPARATE LIVING SPACE FOR GUESTS WITH A LOUNGE SPACE, OFFICE DESK AND DOUBLE BED SPACE. THE UPPER FLOOR GIVES ACCESS TO A FANTASTIC SOLARIUM WITH AMPLE ROOM FOR CHILLING OUT, ENTERTAINING AND ALSO SUNBATHING AS THE TERRACE HAS SUN FROM EARLY MORNING UNTIL SUNSET. A GREAT STORAGE ROOM HAS BEEN CREATED IN THE EAVES OF THE ROOF