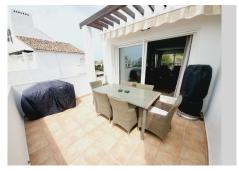

### REF# R4763404 - 750.000 €

| 4    | 3.5   | 230 m <sup>2</sup> | 65 m²   |
|------|-------|--------------------|---------|
| Beds | Baths | Built              | Terrace |

MAGNIFICENT 4 BEDROOM PENTHOUSE WITH STUNNING PANORAMIC VIEWS FROM EVERY ROOM AND TERRACE. DISTRIBUTED OVER TWO FLOORS OFFERING ON THE LOWER FLOOR: **ENTRANCE** HALLWAY WITH FITTED WARDROBES, **GUEST** CLOAKROOM, KITCHEN/DINER, HUGE OPEN PLAN DUAL ASPECT LOUNGE/DINING ROOM WITH FEATURE VAULTED DOUBLE-HEIGHT CEILING AND GALLERIED MEZZANINE, 2 DOUBLE GUEST BEDROOMS THAT SHARE A GUEST BATHROOM WITH WALK-IN SHOWER, MASTER SUITE WITH IT'S OWN DRESSING ROOM, EN-SUITE BATHROOM THAT HAS BOTH A BATH AND SEPARATE SHOWER. THERE ARE ALSO TWO GOOD SIZED TERRACES ON THIS FLOOR OFFERING GREAT VIEWS AND PLENTY OF OPTIONS FOR AL-FRESCO DINING OR RELAXING. STAIRS LEAD TO THE UPPER LEVEL WHICH IS AN EXPANSIVE OPEN PLAN SPACE WITH VAULTED CEILINGS AND A FURTHER BATHROOM WITH WALK-IN SHOWER. CURRENTLY USED AS A SEPARATE LIVING SPACE FOR GUESTS WITH A LOUNGE SPACE, OFFICE DESK AND DOUBLE BED SPACE. THE UPPER FLOOR GIVES ACCESS TO A FANTASTIC SOLARIUM WITH AMPLE ROOM FOR CHILLING OUT, ENTERTAINING AND ALSO SUNBATHING AS THE TERRACE HAS SUN FROM EARLY MORNING UNTIL SUNSET. A GREAT STORAGE ROOM HAS BEEN CREATED IN THE EAVES OF THE ROOF