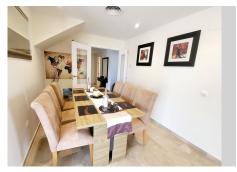

### REF# R4763404 - 750.000 €

| 4    | 3.5   | 230 m <sup>2</sup> | 65 m²   |
|------|-------|--------------------|---------|
| Beds | Baths | Built              | Terrace |

MAGNIFICENT 4 BEDROOM PENTHOUSE WITH STUNNING PANORAMIC VIEWS FROM EVERY ROOM AND TERRACE. DISTRIBUTED OVER TWO FLOORS OFFERING ON THE LOWER FLOOR: **ENTRANCE** HALLWAY WITH FITTED WARDROBES, **GUEST** CLOAKROOM, KITCHEN/DINER, HUGE OPEN PLAN DUAL ASPECT LOUNGE/DINING ROOM WITH FEATURE VAULTED DOUBLE-HEIGHT CEILING AND GALLERIED MEZZANINE, 2 DOUBLE GUEST BEDROOMS THAT SHARE A GUEST BATHROOM WITH WALK-IN SHOWER, MASTER SUITE WITH IT'S OWN DRESSING ROOM, EN-SUITE BATHROOM THAT HAS BOTH A BATH AND SEPARATE SHOWER. THERE ARE ALSO TWO GOOD SIZED TERRACES ON THIS FLOOR OFFERING GREAT VIEWS AND PLENTY OF OPTIONS FOR AL-FRESCO DINING OR RELAXING. STAIRS LEAD TO THE UPPER LEVEL WHICH IS AN EXPANSIVE OPEN PLAN SPACE WITH VAULTED CEILINGS AND A FURTHER BATHROOM WITH WALK-IN SHOWER. CURRENTLY USED AS A SEPARATE LIVING SPACE FOR GUESTS WITH A LOUNGE SPACE, OFFICE DESK AND DOUBLE BED SPACE. THE UPPER FLOOR GIVES ACCESS TO A FANTASTIC SOLARIUM WITH AMPLE ROOM FOR CHILLING OUT, ENTERTAINING AND ALSO SUNBATHING AS THE TERRACE HAS SUN FROM EARLY MORNING UNTIL SUNSET. A GREAT STORAGE ROOM HAS BEEN CREATED IN THE EAVES OF THE ROOF