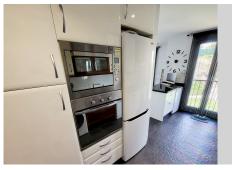

### REF# R4763404 - 750.000 €

| 4    | 3.5   | 230 m <sup>2</sup> | 65 m²   |
|------|-------|--------------------|---------|
| Beds | Baths | Built              | Terrace |

MAGNIFICENT 4 BEDROOM PENTHOUSE WITH STUNNING PANORAMIC VIEWS FROM EVERY ROOM AND TERRACE. DISTRIBUTED OVER TWO FLOORS OFFERING ON THE LOWER FLOOR: **ENTRANCE** HALLWAY WITH FITTED WARDROBES, **GUEST** CLOAKROOM, KITCHEN/DINER, HUGE OPEN PLAN DUAL ASPECT LOUNGE/DINING ROOM WITH FEATURE VAULTED DOUBLE-HEIGHT CEILING AND GALLERIED MEZZANINE, 2 DOUBLE GUEST BEDROOMS THAT SHARE A GUEST BATHROOM WITH WALK-IN SHOWER, MASTER SUITE WITH IT'S OWN DRESSING ROOM, EN-SUITE BATHROOM THAT HAS BOTH A BATH AND SEPARATE SHOWER. THERE ARE ALSO TWO GOOD SIZED TERRACES ON THIS FLOOR OFFERING GREAT VIEWS AND PLENTY OF OPTIONS FOR AL-FRESCO DINING OR RELAXING. STAIRS LEAD TO THE UPPER LEVEL WHICH IS AN EXPANSIVE OPEN PLAN SPACE WITH VAULTED CEILINGS AND A FURTHER BATHROOM WITH WALK-IN SHOWER. CURRENTLY USED AS A SEPARATE LIVING SPACE FOR GUESTS WITH A LOUNGE SPACE, OFFICE DESK AND DOUBLE BED SPACE. THE UPPER FLOOR GIVES ACCESS TO A FANTASTIC SOLARIUM WITH AMPLE ROOM FOR CHILLING OUT, ENTERTAINING AND ALSO SUNBATHING AS THE TERRACE HAS SUN FROM EARLY MORNING UNTIL SUNSET. A GREAT STORAGE ROOM HAS BEEN CREATED IN THE EAVES OF THE ROOF