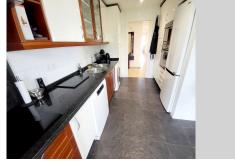

### REF# R4763404 - 750.000 €

| 4    | 3.5   | 230 m <sup>2</sup> | 65 m²   |
|------|-------|--------------------|---------|
| Beds | Baths | Built              | Terrace |

MAGNIFICENT 4 BEDROOM PENTHOUSE WITH STUNNING PANORAMIC VIEWS FROM EVERY ROOM AND TERRACE. DISTRIBUTED OVER TWO FLOORS OFFERING ON THE LOWER FLOOR: **ENTRANCE** HALLWAY WITH FITTED WARDROBES, **GUEST** CLOAKROOM, KITCHEN/DINER, HUGE OPEN PLAN DUAL ASPECT LOUNGE/DINING ROOM WITH FEATURE VAULTED DOUBLE-HEIGHT CEILING AND GALLERIED MEZZANINE, 2 DOUBLE GUEST BEDROOMS THAT SHARE A GUEST BATHROOM WITH WALK-IN SHOWER, MASTER SUITE WITH IT'S OWN DRESSING ROOM, EN-SUITE BATHROOM THAT HAS BOTH A BATH AND SEPARATE SHOWER. THERE ARE ALSO TWO GOOD SIZED TERRACES ON THIS FLOOR OFFERING GREAT VIEWS AND PLENTY OF OPTIONS FOR AL-FRESCO DINING OR RELAXING. STAIRS LEAD TO THE UPPER LEVEL WHICH IS AN EXPANSIVE OPEN PLAN SPACE WITH VAULTED CEILINGS AND A FURTHER BATHROOM WITH WALK-IN SHOWER. CURRENTLY USED AS A SEPARATE LIVING SPACE FOR GUESTS WITH A LOUNGE SPACE, OFFICE DESK AND DOUBLE BED SPACE. THE UPPER FLOOR GIVES ACCESS TO A FANTASTIC SOLARIUM WITH AMPLE ROOM FOR CHILLING OUT, ENTERTAINING AND ALSO SUNBATHING AS THE TERRACE HAS SUN FROM EARLY MORNING UNTIL SUNSET. A GREAT STORAGE ROOM HAS BEEN CREATED IN THE EAVES OF THE ROOF