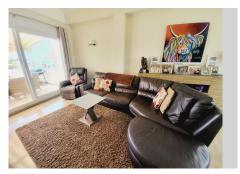

### REF# R4763404 - 750.000 €

| 4    | 3.5   | 230 m <sup>2</sup> | 65 m²   |
|------|-------|--------------------|---------|
| Beds | Baths | Built              | Terrace |

MAGNIFICENT 4 BEDROOM PENTHOUSE WITH STUNNING PANORAMIC VIEWS FROM EVERY ROOM AND TERRACE. DISTRIBUTED OVER TWO FLOORS OFFERING ON THE LOWER FLOOR: **ENTRANCE** HALLWAY WITH FITTED WARDROBES, **GUEST** CLOAKROOM, KITCHEN/DINER, HUGE OPEN PLAN DUAL ASPECT LOUNGE/DINING ROOM WITH FEATURE VAULTED DOUBLE-HEIGHT CEILING AND GALLERIED MEZZANINE, 2 DOUBLE GUEST BEDROOMS THAT SHARE A GUEST BATHROOM WITH WALK-IN SHOWER, MASTER SUITE WITH IT'S OWN DRESSING ROOM, EN-SUITE BATHROOM THAT HAS BOTH A BATH AND SEPARATE SHOWER. THERE ARE ALSO TWO GOOD SIZED TERRACES ON THIS FLOOR OFFERING GREAT VIEWS AND PLENTY OF OPTIONS FOR AL-FRESCO DINING OR RELAXING. STAIRS LEAD TO THE UPPER LEVEL WHICH IS AN EXPANSIVE OPEN PLAN SPACE WITH VAULTED CEILINGS AND A FURTHER BATHROOM WITH WALK-IN SHOWER. CURRENTLY USED AS A SEPARATE LIVING SPACE FOR GUESTS WITH A LOUNGE SPACE, OFFICE DESK AND DOUBLE BED SPACE. THE UPPER FLOOR GIVES ACCESS TO A FANTASTIC SOLARIUM WITH AMPLE ROOM FOR CHILLING OUT, ENTERTAINING AND ALSO SUNBATHING AS THE TERRACE HAS SUN FROM EARLY MORNING UNTIL SUNSET. A GREAT STORAGE ROOM HAS BEEN CREATED IN THE EAVES OF THE ROOF