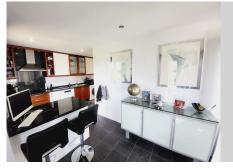

### REF# R4763404 - 750.000 €

| 4    | 3.5   | 230 m <sup>2</sup> | 65 m²   |
|------|-------|--------------------|---------|
| Beds | Baths | Built              | Terrace |

MAGNIFICENT 4 BEDROOM PENTHOUSE WITH STUNNING PANORAMIC VIEWS FROM EVERY ROOM AND TERRACE. DISTRIBUTED OVER TWO FLOORS OFFERING ON THE LOWER FLOOR: **ENTRANCE** HALLWAY WITH FITTED WARDROBES, **GUEST** CLOAKROOM, KITCHEN/DINER, HUGE OPEN PLAN DUAL ASPECT LOUNGE/DINING ROOM WITH FEATURE VAULTED DOUBLE-HEIGHT CEILING AND GALLERIED MEZZANINE, 2 DOUBLE GUEST BEDROOMS THAT SHARE A GUEST BATHROOM WITH WALK-IN SHOWER, MASTER SUITE WITH IT'S OWN DRESSING ROOM, EN-SUITE BATHROOM THAT HAS BOTH A BATH AND SEPARATE SHOWER. THERE ARE ALSO TWO GOOD SIZED TERRACES ON THIS FLOOR OFFERING GREAT VIEWS AND PLENTY OF OPTIONS FOR AL-FRESCO DINING OR RELAXING. STAIRS LEAD TO THE UPPER LEVEL WHICH IS AN EXPANSIVE OPEN PLAN SPACE WITH VAULTED CEILINGS AND A FURTHER BATHROOM WITH WALK-IN SHOWER. CURRENTLY USED AS A SEPARATE LIVING SPACE FOR GUESTS WITH A LOUNGE SPACE, OFFICE DESK AND DOUBLE BED SPACE. THE UPPER FLOOR GIVES ACCESS TO A FANTASTIC SOLARIUM WITH AMPLE ROOM FOR CHILLING OUT, ENTERTAINING AND ALSO SUNBATHING AS THE TERRACE HAS SUN FROM EARLY MORNING UNTIL SUNSET. A GREAT STORAGE ROOM HAS BEEN CREATED IN THE EAVES OF THE ROOF