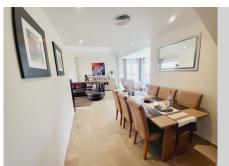

### REF# R4763404 - 750.000 €

| 4    | 3.5   | 230 m <sup>2</sup> | 65 m²   |
|------|-------|--------------------|---------|
| Beds | Baths | Built              | Terrace |

MAGNIFICENT 4 BEDROOM PENTHOUSE WITH STUNNING PANORAMIC VIEWS FROM EVERY ROOM AND TERRACE. DISTRIBUTED OVER TWO FLOORS OFFERING ON THE LOWER FLOOR: **ENTRANCE** HALLWAY WITH FITTED WARDROBES, **GUEST** CLOAKROOM, KITCHEN/DINER, HUGE OPEN PLAN DUAL ASPECT LOUNGE/DINING ROOM WITH FEATURE VAULTED DOUBLE-HEIGHT CEILING AND GALLERIED MEZZANINE, 2 DOUBLE GUEST BEDROOMS THAT SHARE A GUEST BATHROOM WITH WALK-IN SHOWER, MASTER SUITE WITH IT'S OWN DRESSING ROOM, EN-SUITE BATHROOM THAT HAS BOTH A BATH AND SEPARATE SHOWER. THERE ARE ALSO TWO GOOD SIZED TERRACES ON THIS FLOOR OFFERING GREAT VIEWS AND PLENTY OF OPTIONS FOR AL-FRESCO DINING OR RELAXING. STAIRS LEAD TO THE UPPER LEVEL WHICH IS AN EXPANSIVE OPEN PLAN SPACE WITH VAULTED CEILINGS AND A FURTHER BATHROOM WITH WALK-IN SHOWER. CURRENTLY USED AS A SEPARATE LIVING SPACE FOR GUESTS WITH A LOUNGE SPACE, OFFICE DESK AND DOUBLE BED SPACE. THE UPPER FLOOR GIVES ACCESS TO A FANTASTIC SOLARIUM WITH AMPLE ROOM FOR CHILLING OUT, ENTERTAINING AND ALSO SUNBATHING AS THE TERRACE HAS SUN FROM EARLY MORNING UNTIL SUNSET. A GREAT STORAGE ROOM HAS BEEN CREATED IN THE EAVES OF THE ROOF