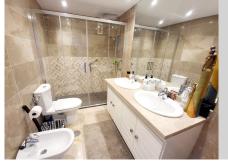

### REF# R4763404 - 750.000 €

| 4    | 3.5   | 230 m <sup>2</sup> | 65 m²   |
|------|-------|--------------------|---------|
| Beds | Baths | Built              | Terrace |

MAGNIFICENT 4 BEDROOM PENTHOUSE WITH STUNNING PANORAMIC VIEWS FROM EVERY ROOM AND TERRACE. DISTRIBUTED OVER TWO FLOORS OFFERING ON THE LOWER FLOOR: **ENTRANCE** HALLWAY WITH FITTED WARDROBES, **GUEST** CLOAKROOM, KITCHEN/DINER, HUGE OPEN PLAN DUAL ASPECT LOUNGE/DINING ROOM WITH FEATURE VAULTED DOUBLE-HEIGHT CEILING AND GALLERIED MEZZANINE, 2 DOUBLE GUEST BEDROOMS THAT SHARE A GUEST BATHROOM WITH WALK-IN SHOWER, MASTER SUITE WITH IT'S OWN DRESSING ROOM, EN-SUITE BATHROOM THAT HAS BOTH A BATH AND SEPARATE SHOWER. THERE ARE ALSO TWO GOOD SIZED TERRACES ON THIS FLOOR OFFERING GREAT VIEWS AND PLENTY OF OPTIONS FOR AL-FRESCO DINING OR RELAXING. STAIRS LEAD TO THE UPPER LEVEL WHICH IS AN EXPANSIVE OPEN PLAN SPACE WITH VAULTED CEILINGS AND A FURTHER BATHROOM WITH WALK-IN SHOWER. CURRENTLY USED AS A SEPARATE LIVING SPACE FOR GUESTS WITH A LOUNGE SPACE, OFFICE DESK AND DOUBLE BED SPACE. THE UPPER FLOOR GIVES ACCESS TO A FANTASTIC SOLARIUM WITH AMPLE ROOM FOR CHILLING OUT, ENTERTAINING AND ALSO SUNBATHING AS THE TERRACE HAS SUN FROM EARLY MORNING UNTIL SUNSET. A GREAT STORAGE ROOM HAS BEEN CREATED IN THE EAVES OF THE ROOF