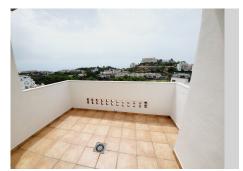

### REF# R4763404 - 750.000 €

| 4    | 3.5   | 230 m <sup>2</sup> | 65 m²   |
|------|-------|--------------------|---------|
| Beds | Baths | Built              | Terrace |

MAGNIFICENT 4 BEDROOM PENTHOUSE WITH STUNNING PANORAMIC VIEWS FROM EVERY ROOM AND TERRACE. DISTRIBUTED OVER TWO FLOORS OFFERING ON THE LOWER FLOOR: **ENTRANCE** HALLWAY WITH FITTED WARDROBES, **GUEST** CLOAKROOM, KITCHEN/DINER, HUGE OPEN PLAN DUAL ASPECT LOUNGE/DINING ROOM WITH FEATURE VAULTED DOUBLE-HEIGHT CEILING AND GALLERIED MEZZANINE, 2 DOUBLE GUEST BEDROOMS THAT SHARE A GUEST BATHROOM WITH WALK-IN SHOWER, MASTER SUITE WITH IT'S OWN DRESSING ROOM, EN-SUITE BATHROOM THAT HAS BOTH A BATH AND SEPARATE SHOWER. THERE ARE ALSO TWO GOOD SIZED TERRACES ON THIS FLOOR OFFERING GREAT VIEWS AND PLENTY OF OPTIONS FOR AL-FRESCO DINING OR RELAXING. STAIRS LEAD TO THE UPPER LEVEL WHICH IS AN EXPANSIVE OPEN PLAN SPACE WITH VAULTED CEILINGS AND A FURTHER BATHROOM WITH WALK-IN SHOWER. CURRENTLY USED AS A SEPARATE LIVING SPACE FOR GUESTS WITH A LOUNGE SPACE, OFFICE DESK AND DOUBLE BED SPACE. THE UPPER FLOOR GIVES ACCESS TO A FANTASTIC SOLARIUM WITH AMPLE ROOM FOR CHILLING OUT, ENTERTAINING AND ALSO SUNBATHING AS THE TERRACE HAS SUN FROM EARLY MORNING UNTIL SUNSET. A GREAT STORAGE ROOM HAS BEEN CREATED IN THE EAVES OF THE ROOF