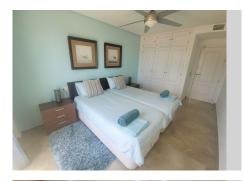

### REF# R4763404 - 750.000 €

| 4    | 3.5   | 230 m <sup>2</sup> | 65 m²   |
|------|-------|--------------------|---------|
| Beds | Baths | Built              | Terrace |

MAGNIFICENT 4 BEDROOM PENTHOUSE WITH STUNNING PANORAMIC VIEWS FROM EVERY ROOM AND TERRACE. DISTRIBUTED OVER TWO FLOORS OFFERING ON THE LOWER FLOOR: **ENTRANCE** HALLWAY WITH FITTED WARDROBES, **GUEST** CLOAKROOM, KITCHEN/DINER, HUGE OPEN PLAN DUAL ASPECT LOUNGE/DINING ROOM WITH FEATURE VAULTED DOUBLE-HEIGHT CEILING AND GALLERIED MEZZANINE, 2 DOUBLE GUEST BEDROOMS THAT SHARE A GUEST BATHROOM WITH WALK-IN SHOWER, MASTER SUITE WITH IT'S OWN DRESSING ROOM, EN-SUITE BATHROOM THAT HAS BOTH A BATH AND SEPARATE SHOWER. THERE ARE ALSO TWO GOOD SIZED TERRACES ON THIS FLOOR OFFERING GREAT VIEWS AND PLENTY OF OPTIONS FOR AL-FRESCO DINING OR RELAXING. STAIRS LEAD TO THE UPPER LEVEL WHICH IS AN EXPANSIVE OPEN PLAN SPACE WITH VAULTED CEILINGS AND A FURTHER BATHROOM WITH WALK-IN SHOWER. CURRENTLY USED AS A SEPARATE LIVING SPACE FOR GUESTS WITH A LOUNGE SPACE, OFFICE DESK AND DOUBLE BED SPACE. THE UPPER FLOOR GIVES ACCESS TO A FANTASTIC SOLARIUM WITH AMPLE ROOM FOR CHILLING OUT, ENTERTAINING AND ALSO SUNBATHING AS THE TERRACE HAS SUN FROM EARLY MORNING UNTIL SUNSET. A GREAT STORAGE ROOM HAS BEEN CREATED IN THE EAVES OF THE ROOF