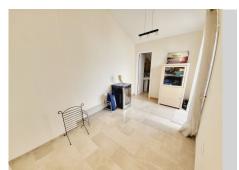

### REF# R4763404 - 750.000 €

| 4    | 3.5   | 230 m <sup>2</sup> | 65 m²   |
|------|-------|--------------------|---------|
| Beds | Baths | Built              | Terrace |

MAGNIFICENT 4 BEDROOM PENTHOUSE WITH STUNNING PANORAMIC VIEWS FROM EVERY ROOM AND TERRACE. DISTRIBUTED OVER TWO FLOORS OFFERING ON THE LOWER FLOOR: **ENTRANCE** HALLWAY WITH FITTED WARDROBES, **GUEST** CLOAKROOM, KITCHEN/DINER, HUGE OPEN PLAN DUAL ASPECT LOUNGE/DINING ROOM WITH FEATURE VAULTED DOUBLE-HEIGHT CEILING AND GALLERIED MEZZANINE, 2 DOUBLE GUEST BEDROOMS THAT SHARE A GUEST BATHROOM WITH WALK-IN SHOWER, MASTER SUITE WITH IT'S OWN DRESSING ROOM, EN-SUITE BATHROOM THAT HAS BOTH A BATH AND SEPARATE SHOWER. THERE ARE ALSO TWO GOOD SIZED TERRACES ON THIS FLOOR OFFERING GREAT VIEWS AND PLENTY OF OPTIONS FOR AL-FRESCO DINING OR RELAXING. STAIRS LEAD TO THE UPPER LEVEL WHICH IS AN EXPANSIVE OPEN PLAN SPACE WITH VAULTED CEILINGS AND A FURTHER BATHROOM WITH WALK-IN SHOWER. CURRENTLY USED AS A SEPARATE LIVING SPACE FOR GUESTS WITH A LOUNGE SPACE, OFFICE DESK AND DOUBLE BED SPACE. THE UPPER FLOOR GIVES ACCESS TO A FANTASTIC SOLARIUM WITH AMPLE ROOM FOR CHILLING OUT, ENTERTAINING AND ALSO SUNBATHING AS THE TERRACE HAS SUN FROM EARLY MORNING UNTIL SUNSET. A GREAT STORAGE ROOM HAS BEEN CREATED IN THE EAVES OF THE ROOF