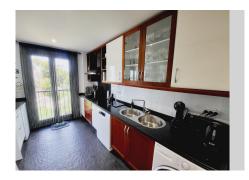

### REF# R4763404 - 750.000 €

| 4    | 3.5   | 230 m <sup>2</sup> | 65 m²   |
|------|-------|--------------------|---------|
| Beds | Baths | Built              | Terrace |

MAGNIFICENT 4 BEDROOM PENTHOUSE WITH STUNNING PANORAMIC VIEWS FROM EVERY ROOM AND TERRACE. DISTRIBUTED OVER TWO FLOORS OFFERING ON THE LOWER FLOOR: **ENTRANCE** HALLWAY WITH FITTED WARDROBES, **GUEST** CLOAKROOM, KITCHEN/DINER, HUGE OPEN PLAN DUAL ASPECT LOUNGE/DINING ROOM WITH FEATURE VAULTED DOUBLE-HEIGHT CEILING AND GALLERIED MEZZANINE, 2 DOUBLE GUEST BEDROOMS THAT SHARE A GUEST BATHROOM WITH WALK-IN SHOWER, MASTER SUITE WITH IT'S OWN DRESSING ROOM, EN-SUITE BATHROOM THAT HAS BOTH A BATH AND SEPARATE SHOWER. THERE ARE ALSO TWO GOOD SIZED TERRACES ON THIS FLOOR OFFERING GREAT VIEWS AND PLENTY OF OPTIONS FOR AL-FRESCO DINING OR RELAXING. STAIRS LEAD TO THE UPPER LEVEL WHICH IS AN EXPANSIVE OPEN PLAN SPACE WITH VAULTED CEILINGS AND A FURTHER BATHROOM WITH WALK-IN SHOWER. CURRENTLY USED AS A SEPARATE LIVING SPACE FOR GUESTS WITH A LOUNGE SPACE, OFFICE DESK AND DOUBLE BED SPACE. THE UPPER FLOOR GIVES ACCESS TO A FANTASTIC SOLARIUM WITH AMPLE ROOM FOR CHILLING OUT, ENTERTAINING AND ALSO SUNBATHING AS THE TERRACE HAS SUN FROM EARLY MORNING UNTIL SUNSET. A GREAT STORAGE ROOM HAS BEEN CREATED IN THE EAVES OF THE ROOF