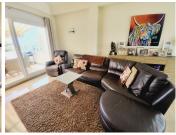

### REF# R4763404 - 750.000 €

| 4    | 3.5   | 230 m <sup>2</sup> | 65 m²   |
|------|-------|--------------------|---------|
| Beds | Baths | Built              | Terrace |

MAGNIFICENT 4 BEDROOM PENTHOUSE WITH STUNNING PANORAMIC VIEWS FROM EVERY ROOM AND TERRACE. DISTRIBUTED OVER TWO FLOORS OFFERING ON THE LOWER FLOOR: **ENTRANCE** HALLWAY WITH FITTED WARDROBES, **GUEST** CLOAKROOM, KITCHEN/DINER, HUGE OPEN PLAN DUAL ASPECT LOUNGE/DINING ROOM WITH FEATURE VAULTED DOUBLE-HEIGHT CEILING AND GALLERIED MEZZANINE, 2 DOUBLE GUEST BEDROOMS THAT SHARE A GUEST BATHROOM WITH WALK-IN SHOWER, MASTER SUITE WITH IT'S OWN DRESSING ROOM, EN-SUITE BATHROOM THAT HAS BOTH A BATH AND SEPARATE SHOWER. THERE ARE ALSO TWO GOOD SIZED TERRACES ON THIS FLOOR OFFERING GREAT VIEWS AND PLENTY OF OPTIONS FOR AL-FRESCO DINING OR RELAXING. STAIRS LEAD TO THE UPPER LEVEL WHICH IS AN EXPANSIVE OPEN PLAN SPACE WITH VAULTED CEILINGS AND A FURTHER BATHROOM WITH WALK-IN SHOWER. CURRENTLY USED AS A SEPARATE LIVING SPACE FOR GUESTS WITH A LOUNGE SPACE, OFFICE DESK AND DOUBLE BED SPACE. THE UPPER FLOOR GIVES ACCESS TO A FANTASTIC SOLARIUM WITH AMPLE ROOM FOR CHILLING OUT, ENTERTAINING AND ALSO SUNBATHING AS THE TERRACE HAS SUN FROM EARLY MORNING UNTIL SUNSET. A GREAT STORAGE ROOM HAS BEEN CREATED IN THE EAVES OF THE ROOF