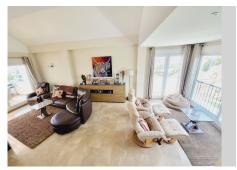

### REF# R4763404 - 750.000 €

| 4    | 3.5   | 230 m <sup>2</sup> | 65 m²   |
|------|-------|--------------------|---------|
| Beds | Baths | Built              | Terrace |

MAGNIFICENT 4 BEDROOM PENTHOUSE WITH STUNNING PANORAMIC VIEWS FROM EVERY ROOM AND TERRACE. DISTRIBUTED OVER TWO FLOORS OFFERING ON THE LOWER FLOOR: **ENTRANCE** HALLWAY WITH FITTED WARDROBES, **GUEST** CLOAKROOM, KITCHEN/DINER, HUGE OPEN PLAN DUAL ASPECT LOUNGE/DINING ROOM WITH FEATURE VAULTED DOUBLE-HEIGHT CEILING AND GALLERIED MEZZANINE, 2 DOUBLE GUEST BEDROOMS THAT SHARE A GUEST BATHROOM WITH WALK-IN SHOWER, MASTER SUITE WITH IT'S OWN DRESSING ROOM, EN-SUITE BATHROOM THAT HAS BOTH A BATH AND SEPARATE SHOWER. THERE ARE ALSO TWO GOOD SIZED TERRACES ON THIS FLOOR OFFERING GREAT VIEWS AND PLENTY OF OPTIONS FOR AL-FRESCO DINING OR RELAXING. STAIRS LEAD TO THE UPPER LEVEL WHICH IS AN EXPANSIVE OPEN PLAN SPACE WITH VAULTED CEILINGS AND A FURTHER BATHROOM WITH WALK-IN SHOWER. CURRENTLY USED AS A SEPARATE LIVING SPACE FOR GUESTS WITH A LOUNGE SPACE, OFFICE DESK AND DOUBLE BED SPACE. THE UPPER FLOOR GIVES ACCESS TO A FANTASTIC SOLARIUM WITH AMPLE ROOM FOR CHILLING OUT, ENTERTAINING AND ALSO SUNBATHING AS THE TERRACE HAS SUN FROM EARLY MORNING UNTIL SUNSET. A GREAT STORAGE ROOM HAS BEEN CREATED IN THE EAVES OF THE ROOF