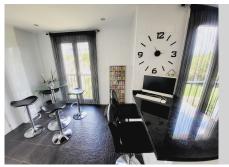

### REF# R4763404 - 750.000 €

| 4    | 3.5   | 230 m <sup>2</sup> | 65 m²   |
|------|-------|--------------------|---------|
| Beds | Baths | Built              | Terrace |

MAGNIFICENT 4 BEDROOM PENTHOUSE WITH STUNNING PANORAMIC VIEWS FROM EVERY ROOM AND TERRACE. DISTRIBUTED OVER TWO FLOORS OFFERING ON THE LOWER FLOOR: **ENTRANCE** HALLWAY WITH FITTED WARDROBES, **GUEST** CLOAKROOM, KITCHEN/DINER, HUGE OPEN PLAN DUAL ASPECT LOUNGE/DINING ROOM WITH FEATURE VAULTED DOUBLE-HEIGHT CEILING AND GALLERIED MEZZANINE, 2 DOUBLE GUEST BEDROOMS THAT SHARE A GUEST BATHROOM WITH WALK-IN SHOWER, MASTER SUITE WITH IT'S OWN DRESSING ROOM, EN-SUITE BATHROOM THAT HAS BOTH A BATH AND SEPARATE SHOWER. THERE ARE ALSO TWO GOOD SIZED TERRACES ON THIS FLOOR OFFERING GREAT VIEWS AND PLENTY OF OPTIONS FOR AL-FRESCO DINING OR RELAXING. STAIRS LEAD TO THE UPPER LEVEL WHICH IS AN EXPANSIVE OPEN PLAN SPACE WITH VAULTED CEILINGS AND A FURTHER BATHROOM WITH WALK-IN SHOWER. CURRENTLY USED AS A SEPARATE LIVING SPACE FOR GUESTS WITH A LOUNGE SPACE, OFFICE DESK AND DOUBLE BED SPACE. THE UPPER FLOOR GIVES ACCESS TO A FANTASTIC SOLARIUM WITH AMPLE ROOM FOR CHILLING OUT, ENTERTAINING AND ALSO SUNBATHING AS THE TERRACE HAS SUN FROM EARLY MORNING UNTIL SUNSET. A GREAT STORAGE ROOM HAS BEEN CREATED IN THE EAVES OF THE ROOF