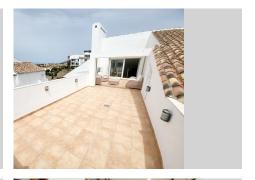

### REF# R4763404 - 750.000 €

| 4    | 3.5   | 230 m <sup>2</sup> | 65 m²   |
|------|-------|--------------------|---------|
| Beds | Baths | Built              | Terrace |

MAGNIFICENT 4 BEDROOM PENTHOUSE WITH STUNNING PANORAMIC VIEWS FROM EVERY ROOM AND TERRACE. DISTRIBUTED OVER TWO FLOORS OFFERING ON THE LOWER FLOOR: **ENTRANCE** HALLWAY WITH FITTED WARDROBES, **GUEST** CLOAKROOM, KITCHEN/DINER, HUGE OPEN PLAN DUAL ASPECT LOUNGE/DINING ROOM WITH FEATURE VAULTED DOUBLE-HEIGHT CEILING AND GALLERIED MEZZANINE, 2 DOUBLE GUEST BEDROOMS THAT SHARE A GUEST BATHROOM WITH WALK-IN SHOWER, MASTER SUITE WITH IT'S OWN DRESSING ROOM, EN-SUITE BATHROOM THAT HAS BOTH A BATH AND SEPARATE SHOWER. THERE ARE ALSO TWO GOOD SIZED TERRACES ON THIS FLOOR OFFERING GREAT VIEWS AND PLENTY OF OPTIONS FOR AL-FRESCO DINING OR RELAXING. STAIRS LEAD TO THE UPPER LEVEL WHICH IS AN EXPANSIVE OPEN PLAN SPACE WITH VAULTED CEILINGS AND A FURTHER BATHROOM WITH WALK-IN SHOWER. CURRENTLY USED AS A SEPARATE LIVING SPACE FOR GUESTS WITH A LOUNGE SPACE, OFFICE DESK AND DOUBLE BED SPACE. THE UPPER FLOOR GIVES ACCESS TO A FANTASTIC SOLARIUM WITH AMPLE ROOM FOR CHILLING OUT, ENTERTAINING AND ALSO SUNBATHING AS THE TERRACE HAS SUN FROM EARLY MORNING UNTIL SUNSET. A GREAT STORAGE ROOM HAS BEEN CREATED IN THE EAVES OF THE ROOF