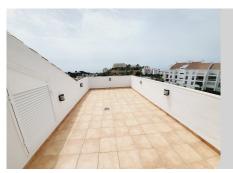

### REF# R4763404 - 750.000 €

| 4    | 3.5   | 230 m <sup>2</sup> | 65 m²   |
|------|-------|--------------------|---------|
| Beds | Baths | Built              | Terrace |

MAGNIFICENT 4 BEDROOM PENTHOUSE WITH STUNNING PANORAMIC VIEWS FROM EVERY ROOM AND TERRACE. DISTRIBUTED OVER TWO FLOORS OFFERING ON THE LOWER FLOOR: **ENTRANCE** HALLWAY WITH FITTED WARDROBES, **GUEST** CLOAKROOM, KITCHEN/DINER, HUGE OPEN PLAN DUAL ASPECT LOUNGE/DINING ROOM WITH FEATURE VAULTED DOUBLE-HEIGHT CEILING AND GALLERIED MEZZANINE, 2 DOUBLE GUEST BEDROOMS THAT SHARE A GUEST BATHROOM WITH WALK-IN SHOWER, MASTER SUITE WITH IT'S OWN DRESSING ROOM, EN-SUITE BATHROOM THAT HAS BOTH A BATH AND SEPARATE SHOWER. THERE ARE ALSO TWO GOOD SIZED TERRACES ON THIS FLOOR OFFERING GREAT VIEWS AND PLENTY OF OPTIONS FOR AL-FRESCO DINING OR RELAXING. STAIRS LEAD TO THE UPPER LEVEL WHICH IS AN EXPANSIVE OPEN PLAN SPACE WITH VAULTED CEILINGS AND A FURTHER BATHROOM WITH WALK-IN SHOWER. CURRENTLY USED AS A SEPARATE LIVING SPACE FOR GUESTS WITH A LOUNGE SPACE, OFFICE DESK AND DOUBLE BED SPACE. THE UPPER FLOOR GIVES ACCESS TO A FANTASTIC SOLARIUM WITH AMPLE ROOM FOR CHILLING OUT, ENTERTAINING AND ALSO SUNBATHING AS THE TERRACE HAS SUN FROM EARLY MORNING UNTIL SUNSET. A GREAT STORAGE ROOM HAS BEEN CREATED IN THE EAVES OF THE ROOF