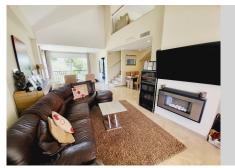

### REF# R4763404 - 750.000 €

| 4    | 3.5   | 230 m <sup>2</sup> | 65 m²   |
|------|-------|--------------------|---------|
| Beds | Baths | Built              | Terrace |

MAGNIFICENT 4 BEDROOM PENTHOUSE WITH STUNNING PANORAMIC VIEWS FROM EVERY ROOM AND TERRACE. DISTRIBUTED OVER TWO FLOORS OFFERING ON THE LOWER FLOOR: **ENTRANCE** HALLWAY WITH FITTED WARDROBES, **GUEST** CLOAKROOM, KITCHEN/DINER, HUGE OPEN PLAN DUAL ASPECT LOUNGE/DINING ROOM WITH FEATURE VAULTED DOUBLE-HEIGHT CEILING AND GALLERIED MEZZANINE, 2 DOUBLE GUEST BEDROOMS THAT SHARE A GUEST BATHROOM WITH WALK-IN SHOWER, MASTER SUITE WITH IT'S OWN DRESSING ROOM, EN-SUITE BATHROOM THAT HAS BOTH A BATH AND SEPARATE SHOWER. THERE ARE ALSO TWO GOOD SIZED TERRACES ON THIS FLOOR OFFERING GREAT VIEWS AND PLENTY OF OPTIONS FOR AL-FRESCO DINING OR RELAXING. STAIRS LEAD TO THE UPPER LEVEL WHICH IS AN EXPANSIVE OPEN PLAN SPACE WITH VAULTED CEILINGS AND A FURTHER BATHROOM WITH WALK-IN SHOWER. CURRENTLY USED AS A SEPARATE LIVING SPACE FOR GUESTS WITH A LOUNGE SPACE, OFFICE DESK AND DOUBLE BED SPACE. THE UPPER FLOOR GIVES ACCESS TO A FANTASTIC SOLARIUM WITH AMPLE ROOM FOR CHILLING OUT, ENTERTAINING AND ALSO SUNBATHING AS THE TERRACE HAS SUN FROM EARLY MORNING UNTIL SUNSET. A GREAT STORAGE ROOM HAS BEEN CREATED IN THE EAVES OF THE ROOF