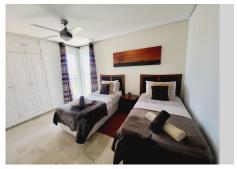

### REF# R4763404 - 750.000 €

| 4    | 3.5   | 230 m <sup>2</sup> | 65 m²   |
|------|-------|--------------------|---------|
| Beds | Baths | Built              | Terrace |

MAGNIFICENT 4 BEDROOM PENTHOUSE WITH STUNNING PANORAMIC VIEWS FROM EVERY ROOM AND TERRACE. DISTRIBUTED OVER TWO FLOORS OFFERING ON THE LOWER FLOOR: **ENTRANCE** HALLWAY WITH FITTED WARDROBES, **GUEST** CLOAKROOM, KITCHEN/DINER, HUGE OPEN PLAN DUAL ASPECT LOUNGE/DINING ROOM WITH FEATURE VAULTED DOUBLE-HEIGHT CEILING AND GALLERIED MEZZANINE, 2 DOUBLE GUEST BEDROOMS THAT SHARE A GUEST BATHROOM WITH WALK-IN SHOWER, MASTER SUITE WITH IT'S OWN DRESSING ROOM, EN-SUITE BATHROOM THAT HAS BOTH A BATH AND SEPARATE SHOWER. THERE ARE ALSO TWO GOOD SIZED TERRACES ON THIS FLOOR OFFERING GREAT VIEWS AND PLENTY OF OPTIONS FOR AL-FRESCO DINING OR RELAXING. STAIRS LEAD TO THE UPPER LEVEL WHICH IS AN EXPANSIVE OPEN PLAN SPACE WITH VAULTED CEILINGS AND A FURTHER BATHROOM WITH WALK-IN SHOWER. CURRENTLY USED AS A SEPARATE LIVING SPACE FOR GUESTS WITH A LOUNGE SPACE, OFFICE DESK AND DOUBLE BED SPACE. THE UPPER FLOOR GIVES ACCESS TO A FANTASTIC SOLARIUM WITH AMPLE ROOM FOR CHILLING OUT, ENTERTAINING AND ALSO SUNBATHING AS THE TERRACE HAS SUN FROM EARLY MORNING UNTIL SUNSET. A GREAT STORAGE ROOM HAS BEEN CREATED IN THE EAVES OF THE ROOF