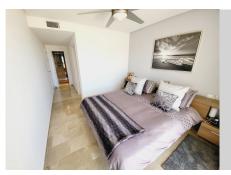

### REF# R4763404 - 750.000 €

| 4    | 3.5   | 230 m <sup>2</sup> | 65 m²   |
|------|-------|--------------------|---------|
| Beds | Baths | Built              | Terrace |

MAGNIFICENT 4 BEDROOM PENTHOUSE WITH STUNNING PANORAMIC VIEWS FROM EVERY ROOM AND TERRACE. DISTRIBUTED OVER TWO FLOORS OFFERING ON THE LOWER FLOOR: **ENTRANCE** HALLWAY WITH FITTED WARDROBES, **GUEST** CLOAKROOM, KITCHEN/DINER, HUGE OPEN PLAN DUAL ASPECT LOUNGE/DINING ROOM WITH FEATURE VAULTED DOUBLE-HEIGHT CEILING AND GALLERIED MEZZANINE, 2 DOUBLE GUEST BEDROOMS THAT SHARE A GUEST BATHROOM WITH WALK-IN SHOWER, MASTER SUITE WITH IT'S OWN DRESSING ROOM, EN-SUITE BATHROOM THAT HAS BOTH A BATH AND SEPARATE SHOWER. THERE ARE ALSO TWO GOOD SIZED TERRACES ON THIS FLOOR OFFERING GREAT VIEWS AND PLENTY OF OPTIONS FOR AL-FRESCO DINING OR RELAXING. STAIRS LEAD TO THE UPPER LEVEL WHICH IS AN EXPANSIVE OPEN PLAN SPACE WITH VAULTED CEILINGS AND A FURTHER BATHROOM WITH WALK-IN SHOWER. CURRENTLY USED AS A SEPARATE LIVING SPACE FOR GUESTS WITH A LOUNGE SPACE, OFFICE DESK AND DOUBLE BED SPACE. THE UPPER FLOOR GIVES ACCESS TO A FANTASTIC SOLARIUM WITH AMPLE ROOM FOR CHILLING OUT, ENTERTAINING AND ALSO SUNBATHING AS THE TERRACE HAS SUN FROM EARLY MORNING UNTIL SUNSET. A GREAT STORAGE ROOM HAS BEEN CREATED IN THE EAVES OF THE ROOF