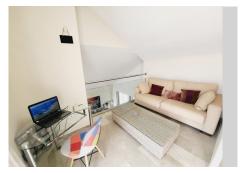

### REF# R4763404 - 750.000 €

| 4    | 3.5   | 230 m <sup>2</sup> | 65 m²   |
|------|-------|--------------------|---------|
| Beds | Baths | Built              | Terrace |

MAGNIFICENT 4 BEDROOM PENTHOUSE WITH STUNNING PANORAMIC VIEWS FROM EVERY ROOM AND TERRACE. DISTRIBUTED OVER TWO FLOORS OFFERING ON THE LOWER FLOOR: **ENTRANCE** HALLWAY WITH FITTED WARDROBES, **GUEST** CLOAKROOM, KITCHEN/DINER, HUGE OPEN PLAN DUAL ASPECT LOUNGE/DINING ROOM WITH FEATURE VAULTED DOUBLE-HEIGHT CEILING AND GALLERIED MEZZANINE, 2 DOUBLE GUEST BEDROOMS THAT SHARE A GUEST BATHROOM WITH WALK-IN SHOWER, MASTER SUITE WITH IT'S OWN DRESSING ROOM, EN-SUITE BATHROOM THAT HAS BOTH A BATH AND SEPARATE SHOWER. THERE ARE ALSO TWO GOOD SIZED TERRACES ON THIS FLOOR OFFERING GREAT VIEWS AND PLENTY OF OPTIONS FOR AL-FRESCO DINING OR RELAXING. STAIRS LEAD TO THE UPPER LEVEL WHICH IS AN EXPANSIVE OPEN PLAN SPACE WITH VAULTED CEILINGS AND A FURTHER BATHROOM WITH WALK-IN SHOWER. CURRENTLY USED AS A SEPARATE LIVING SPACE FOR GUESTS WITH A LOUNGE SPACE, OFFICE DESK AND DOUBLE BED SPACE. THE UPPER FLOOR GIVES ACCESS TO A FANTASTIC SOLARIUM WITH AMPLE ROOM FOR CHILLING OUT, ENTERTAINING AND ALSO SUNBATHING AS THE TERRACE HAS SUN FROM EARLY MORNING UNTIL SUNSET. A GREAT STORAGE ROOM HAS BEEN CREATED IN THE EAVES OF THE ROOF