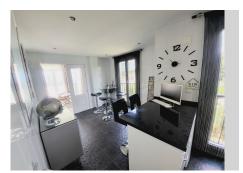

### REF# R4763404 - 750.000 €

| 4    | 3.5   | 230 m <sup>2</sup> | 65 m²   |
|------|-------|--------------------|---------|
| Beds | Baths | Built              | Terrace |

MAGNIFICENT 4 BEDROOM PENTHOUSE WITH STUNNING PANORAMIC VIEWS FROM EVERY ROOM AND TERRACE. DISTRIBUTED OVER TWO FLOORS OFFERING ON THE LOWER FLOOR: **ENTRANCE** HALLWAY WITH FITTED WARDROBES, **GUEST** CLOAKROOM, KITCHEN/DINER, HUGE OPEN PLAN DUAL ASPECT LOUNGE/DINING ROOM WITH FEATURE VAULTED DOUBLE-HEIGHT CEILING AND GALLERIED MEZZANINE, 2 DOUBLE GUEST BEDROOMS THAT SHARE A GUEST BATHROOM WITH WALK-IN SHOWER, MASTER SUITE WITH IT'S OWN DRESSING ROOM, EN-SUITE BATHROOM THAT HAS BOTH A BATH AND SEPARATE SHOWER. THERE ARE ALSO TWO GOOD SIZED TERRACES ON THIS FLOOR OFFERING GREAT VIEWS AND PLENTY OF OPTIONS FOR AL-FRESCO DINING OR RELAXING. STAIRS LEAD TO THE UPPER LEVEL WHICH IS AN EXPANSIVE OPEN PLAN SPACE WITH VAULTED CEILINGS AND A FURTHER BATHROOM WITH WALK-IN SHOWER. CURRENTLY USED AS A SEPARATE LIVING SPACE FOR GUESTS WITH A LOUNGE SPACE, OFFICE DESK AND DOUBLE BED SPACE. THE UPPER FLOOR GIVES ACCESS TO A FANTASTIC SOLARIUM WITH AMPLE ROOM FOR CHILLING OUT, ENTERTAINING AND ALSO SUNBATHING AS THE TERRACE HAS SUN FROM EARLY MORNING UNTIL SUNSET. A GREAT STORAGE ROOM HAS BEEN CREATED IN THE EAVES OF THE ROOF