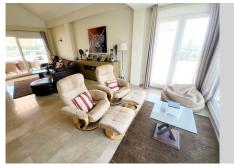

### REF# R4763404 - 750.000 €

| 4    | 3.5   | 230 m <sup>2</sup> | 65 m²   |
|------|-------|--------------------|---------|
| Beds | Baths | Built              | Terrace |

MAGNIFICENT 4 BEDROOM PENTHOUSE WITH STUNNING PANORAMIC VIEWS FROM EVERY ROOM AND TERRACE. DISTRIBUTED OVER TWO FLOORS OFFERING ON THE LOWER FLOOR: **ENTRANCE** HALLWAY WITH FITTED WARDROBES, **GUEST** CLOAKROOM, KITCHEN/DINER, HUGE OPEN PLAN DUAL ASPECT LOUNGE/DINING ROOM WITH FEATURE VAULTED DOUBLE-HEIGHT CEILING AND GALLERIED MEZZANINE, 2 DOUBLE GUEST BEDROOMS THAT SHARE A GUEST BATHROOM WITH WALK-IN SHOWER, MASTER SUITE WITH IT'S OWN DRESSING ROOM, EN-SUITE BATHROOM THAT HAS BOTH A BATH AND SEPARATE SHOWER. THERE ARE ALSO TWO GOOD SIZED TERRACES ON THIS FLOOR OFFERING GREAT VIEWS AND PLENTY OF OPTIONS FOR AL-FRESCO DINING OR RELAXING. STAIRS LEAD TO THE UPPER LEVEL WHICH IS AN EXPANSIVE OPEN PLAN SPACE WITH VAULTED CEILINGS AND A FURTHER BATHROOM WITH WALK-IN SHOWER. CURRENTLY USED AS A SEPARATE LIVING SPACE FOR GUESTS WITH A LOUNGE SPACE, OFFICE DESK AND DOUBLE BED SPACE. THE UPPER FLOOR GIVES ACCESS TO A FANTASTIC SOLARIUM WITH AMPLE ROOM FOR CHILLING OUT, ENTERTAINING AND ALSO SUNBATHING AS THE TERRACE HAS SUN FROM EARLY MORNING UNTIL SUNSET. A GREAT STORAGE ROOM HAS BEEN CREATED IN THE EAVES OF THE ROOF