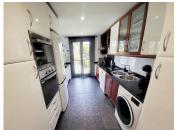

### REF# R4763404 - 750.000 €

| 4    | 3.5   | 230 m <sup>2</sup> | 65 m²   |
|------|-------|--------------------|---------|
| Beds | Baths | Built              | Terrace |

MAGNIFICENT 4 BEDROOM PENTHOUSE WITH STUNNING PANORAMIC VIEWS FROM EVERY ROOM AND TERRACE. DISTRIBUTED OVER TWO FLOORS OFFERING ON THE LOWER FLOOR: **ENTRANCE** HALLWAY WITH FITTED WARDROBES, **GUEST** CLOAKROOM, KITCHEN/DINER, HUGE OPEN PLAN DUAL ASPECT LOUNGE/DINING ROOM WITH FEATURE VAULTED DOUBLE-HEIGHT CEILING AND GALLERIED MEZZANINE, 2 DOUBLE GUEST BEDROOMS THAT SHARE A GUEST BATHROOM WITH WALK-IN SHOWER, MASTER SUITE WITH IT'S OWN DRESSING ROOM, EN-SUITE BATHROOM THAT HAS BOTH A BATH AND SEPARATE SHOWER. THERE ARE ALSO TWO GOOD SIZED TERRACES ON THIS FLOOR OFFERING GREAT VIEWS AND PLENTY OF OPTIONS FOR AL-FRESCO DINING OR RELAXING. STAIRS LEAD TO THE UPPER LEVEL WHICH IS AN EXPANSIVE OPEN PLAN SPACE WITH VAULTED CEILINGS AND A FURTHER BATHROOM WITH WALK-IN SHOWER. CURRENTLY USED AS A SEPARATE LIVING SPACE FOR GUESTS WITH A LOUNGE SPACE, OFFICE DESK AND DOUBLE BED SPACE. THE UPPER FLOOR GIVES ACCESS TO A FANTASTIC SOLARIUM WITH AMPLE ROOM FOR CHILLING OUT, ENTERTAINING AND ALSO SUNBATHING AS THE TERRACE HAS SUN FROM EARLY MORNING UNTIL SUNSET. A GREAT STORAGE ROOM HAS BEEN CREATED IN THE EAVES OF THE ROOF