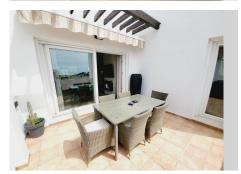

### REF# R4763404 - 750.000 €

| 4    | 3.5   | 230 m <sup>2</sup> | 65 m²   |
|------|-------|--------------------|---------|
| Beds | Baths | Built              | Terrace |

MAGNIFICENT 4 BEDROOM PENTHOUSE WITH STUNNING PANORAMIC VIEWS FROM EVERY ROOM AND TERRACE. DISTRIBUTED OVER TWO FLOORS OFFERING ON THE LOWER FLOOR: **ENTRANCE** HALLWAY WITH FITTED WARDROBES, **GUEST** CLOAKROOM, KITCHEN/DINER, HUGE OPEN PLAN DUAL ASPECT LOUNGE/DINING ROOM WITH FEATURE VAULTED DOUBLE-HEIGHT CEILING AND GALLERIED MEZZANINE, 2 DOUBLE GUEST BEDROOMS THAT SHARE A GUEST BATHROOM WITH WALK-IN SHOWER, MASTER SUITE WITH IT'S OWN DRESSING ROOM, EN-SUITE BATHROOM THAT HAS BOTH A BATH AND SEPARATE SHOWER. THERE ARE ALSO TWO GOOD SIZED TERRACES ON THIS FLOOR OFFERING GREAT VIEWS AND PLENTY OF OPTIONS FOR AL-FRESCO DINING OR RELAXING. STAIRS LEAD TO THE UPPER LEVEL WHICH IS AN EXPANSIVE OPEN PLAN SPACE WITH VAULTED CEILINGS AND A FURTHER BATHROOM WITH WALK-IN SHOWER. CURRENTLY USED AS A SEPARATE LIVING SPACE FOR GUESTS WITH A LOUNGE SPACE, OFFICE DESK AND DOUBLE BED SPACE. THE UPPER FLOOR GIVES ACCESS TO A FANTASTIC SOLARIUM WITH AMPLE ROOM FOR CHILLING OUT, ENTERTAINING AND ALSO SUNBATHING AS THE TERRACE HAS SUN FROM EARLY MORNING UNTIL SUNSET. A GREAT STORAGE ROOM HAS BEEN CREATED IN THE EAVES OF THE ROOF