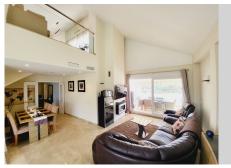

### REF# R4763404 - 750.000 €

| 4    | 3.5   | 230 m <sup>2</sup> | 65 m²   |
|------|-------|--------------------|---------|
| Beds | Baths | Built              | Terrace |

MAGNIFICENT 4 BEDROOM PENTHOUSE WITH STUNNING PANORAMIC VIEWS FROM EVERY ROOM AND TERRACE. DISTRIBUTED OVER TWO FLOORS OFFERING ON THE LOWER FLOOR: **ENTRANCE** HALLWAY WITH FITTED WARDROBES, **GUEST** CLOAKROOM, KITCHEN/DINER, HUGE OPEN PLAN DUAL ASPECT LOUNGE/DINING ROOM WITH FEATURE VAULTED DOUBLE-HEIGHT CEILING AND GALLERIED MEZZANINE, 2 DOUBLE GUEST BEDROOMS THAT SHARE A GUEST BATHROOM WITH WALK-IN SHOWER, MASTER SUITE WITH IT'S OWN DRESSING ROOM, EN-SUITE BATHROOM THAT HAS BOTH A BATH AND SEPARATE SHOWER. THERE ARE ALSO TWO GOOD SIZED TERRACES ON THIS FLOOR OFFERING GREAT VIEWS AND PLENTY OF OPTIONS FOR AL-FRESCO DINING OR RELAXING. STAIRS LEAD TO THE UPPER LEVEL WHICH IS AN EXPANSIVE OPEN PLAN SPACE WITH VAULTED CEILINGS AND A FURTHER BATHROOM WITH WALK-IN SHOWER. CURRENTLY USED AS A SEPARATE LIVING SPACE FOR GUESTS WITH A LOUNGE SPACE, OFFICE DESK AND DOUBLE BED SPACE. THE UPPER FLOOR GIVES ACCESS TO A FANTASTIC SOLARIUM WITH AMPLE ROOM FOR CHILLING OUT, ENTERTAINING AND ALSO SUNBATHING AS THE TERRACE HAS SUN FROM EARLY MORNING UNTIL SUNSET. A GREAT STORAGE ROOM HAS BEEN CREATED IN THE EAVES OF THE ROOF