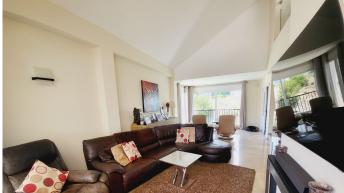

### REF# R4763404 - 750.000 €

| 4    | 3.5   | 230 m <sup>2</sup> | 65 m²   |
|------|-------|--------------------|---------|
| Beds | Baths | Built              | Terrace |

MAGNIFICENT 4 BEDROOM PENTHOUSE WITH STUNNING PANORAMIC VIEWS FROM EVERY ROOM AND TERRACE. DISTRIBUTED OVER TWO FLOORS OFFERING ON THE LOWER FLOOR: **ENTRANCE** HALLWAY WITH FITTED WARDROBES, **GUEST** CLOAKROOM, KITCHEN/DINER, HUGE OPEN PLAN DUAL ASPECT LOUNGE/DINING ROOM WITH FEATURE VAULTED DOUBLE-HEIGHT CEILING AND GALLERIED MEZZANINE, 2 DOUBLE GUEST BEDROOMS THAT SHARE A GUEST BATHROOM WITH WALK-IN SHOWER, MASTER SUITE WITH IT'S OWN DRESSING ROOM, EN-SUITE BATHROOM THAT HAS BOTH A BATH AND SEPARATE SHOWER. THERE ARE ALSO TWO GOOD SIZED TERRACES ON THIS FLOOR OFFERING GREAT VIEWS AND PLENTY OF OPTIONS FOR AL-FRESCO DINING OR RELAXING. STAIRS LEAD TO THE UPPER LEVEL WHICH IS AN EXPANSIVE OPEN PLAN SPACE WITH VAULTED CEILINGS AND A FURTHER BATHROOM WITH WALK-IN SHOWER. CURRENTLY USED AS A SEPARATE LIVING SPACE FOR GUESTS WITH A LOUNGE SPACE, OFFICE DESK AND DOUBLE BED SPACE. THE UPPER FLOOR GIVES ACCESS TO A FANTASTIC SOLARIUM WITH AMPLE ROOM FOR CHILLING OUT, ENTERTAINING AND ALSO SUNBATHING AS THE TERRACE HAS SUN FROM EARLY MORNING UNTIL SUNSET. A GREAT STORAGE ROOM HAS BEEN CREATED IN THE EAVES OF THE ROOF