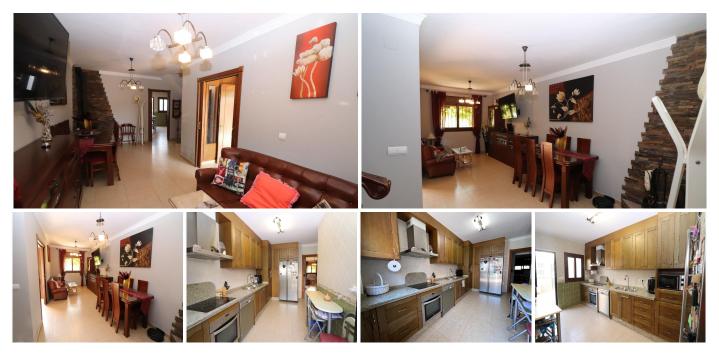

## REF# R4810453 - 469.000 €

| 3    | 2     | 244 m² | 127 m² | 74 m²   |
|------|-------|--------|--------|---------|
| Beds | Baths | Built  | Plot   | Terrace |

Magnificent 244-square-meter townhouse in a prime location. This unique property stands out for its proximity to all essential services, including schools, health centers, shopping areas, and just a few minutes from the beach. Additionally, it is located in a quiet and well-connected area, with quick access to the highway and supermarkets just five minutes away. Built in 2009, the house features a porch, terrace, and a spacious patio for outdoor enjoyment. In the basement, there is a generous space that includes a 1,000-liter water tank with an integrated motor for daily convenience. The first floor offers a bathroom, a bright living-dining room, a large high-quality kitchen, and an additional room that also serves as a dining area. From here, you can access a large patio with a laundry area that also includes an additional toilet. On the second floor, you'll find the bedrooms, all of which are spacious. The master bedroom includes a walk-in closet that can be converted into an additional room if desired. The other two bedrooms have built-in wardrobes, and the large main bathroom is equipped with a corner bathtub of excellent quality. Finally, the attic-style third floor offers great potential for creating a personalized space, as it is equipped with plumbing connections and features a spacious terrace with mountain views.