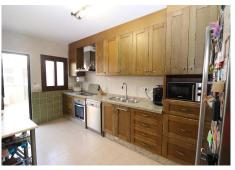

## REF# R4810453 - 469.000 €

| 3    | 2     | 244 m² | 127 m² | 74 m²   |
|------|-------|--------|--------|---------|
| Beds | Baths | Built  | Plot   | Terrace |

Magnificent 244-square-meter townhouse in a prime location. This unique property stands out for its proximity to all essential services, including schools, health centers, shopping areas, and just a few minutes from the beach. Additionally, it is located in a quiet and well-connected area, with quick access to the highway and supermarkets just five minutes away. Built in 2009, the house features a porch, terrace, and a spacious patio for outdoor enjoyment. In the basement, there is a generous space that includes a 1,000-liter water tank with an integrated motor for daily convenience. The first floor offers a bathroom, a bright living-dining room, a large high-quality kitchen, and an additional room that also serves as a dining area. From here, you can access a large patio with a laundry area that also includes an additional toilet. On the second floor, you'll find the bedrooms, all of which are spacious. The master bedroom includes a walk-in closet that can be converted into an additional room if desired. The other two bedrooms have built-in wardrobes, and the large main bathroom is equipped with a corner bathtub of excellent quality. Finally, the attic-style third floor offers great potential for creating a personalized space, as it is equipped with plumbing connections and features a spacious terrace with mountain views.