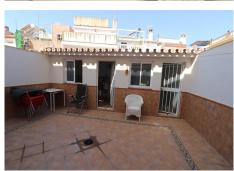

## REF# R4810453 - 469.000 €

| 3    | 2     | 244 m² | 127 m² | 74 m²   |
|------|-------|--------|--------|---------|
| Beds | Baths | Built  | Plot   | Terrace |

Magnificent 244-square-meter townhouse in a prime location. This unique property stands out for its proximity to all essential services, including schools, health centers, shopping areas, and just a few minutes from the beach. Additionally, it is located in a quiet and well-connected area, with quick access to the highway and supermarkets just five minutes away. Built in 2009, the house features a porch, terrace, and a spacious patio for outdoor enjoyment. In the basement, there is a generous space that includes a 1,000-liter water tank with an integrated motor for daily convenience. The first floor offers a bathroom, a bright living-dining room, a large high-quality kitchen, and an additional room that also serves as a dining area. From here, you can access a large patio with a laundry area that also includes an additional toilet. On the second floor, you'll find the bedrooms, all of which are spacious. The master bedroom includes a walk-in closet that can be converted into an additional room if desired. The other two bedrooms have built-in wardrobes, and the large main bathroom is equipped with a corner bathtub of excellent quality. Finally, the attic-style third floor offers great potential for creating a personalized space, as it is equipped with plumbing connections and features a spacious terrace with mountain views.