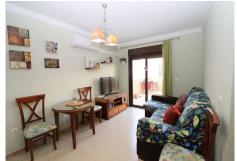

## REF# R4810453 - 469.000 €

| 3    | 2     | 244 m² | 127 m² | 74 m²   |
|------|-------|--------|--------|---------|
| Beds | Baths | Built  | Plot   | Terrace |

Magnificent 244-square-meter townhouse in a prime location. This unique property stands out for its proximity to all essential services, including schools, health centers, shopping areas, and just a few minutes from the beach. Additionally, it is located in a quiet and well-connected area, with quick access to the highway and supermarkets just five minutes away. Built in 2009, the house features a porch, terrace, and a spacious patio for outdoor enjoyment. In the basement, there is a generous space that includes a 1,000-liter water tank with an integrated motor for daily convenience. The first floor offers a bathroom, a bright living-dining room, a large high-quality kitchen, and an additional room that also serves as a dining area. From here, you can access a large patio with a laundry area that also includes an additional toilet. On the second floor, you'll find the bedrooms, all of which are spacious. The master bedroom includes a walk-in closet that can be converted into an additional room if desired. The other two bedrooms have built-in wardrobes, and the large main bathroom is equipped with a corner bathtub of excellent quality. Finally, the attic-style third floor offers great potential for creating a personalized space, as it is equipped with plumbing connections and features a spacious terrace with mountain views.