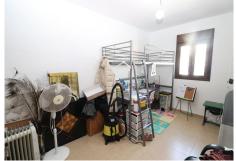

## REF# R4810453 - 469.000 €

| 3    | 2     | 244 m² | 127 m² | 74 m²   |
|------|-------|--------|--------|---------|
| Beds | Baths | Built  | Plot   | Terrace |

Magnificent 244-square-meter townhouse in a prime location. This unique property stands out for its proximity to all essential services, including schools, health centers, shopping areas, and just a few minutes from the beach. Additionally, it is located in a quiet and well-connected area, with quick access to the highway and supermarkets just five minutes away. Built in 2009, the house features a porch, terrace, and a spacious patio for outdoor enjoyment. In the basement, there is a generous space that includes a 1,000-liter water tank with an integrated motor for daily convenience. The first floor offers a bathroom, a bright living-dining room, a large high-quality kitchen, and an additional room that also serves as a dining area. From here, you can access a large patio with a laundry area that also includes an additional toilet. On the second floor, you'll find the bedrooms, all of which are spacious. The master bedroom includes a walk-in closet that can be converted into an additional room if desired. The other two bedrooms have built-in wardrobes, and the large main bathroom is equipped with a corner bathtub of excellent quality. Finally, the attic-style third floor offers great potential for creating a personalized space, as it is equipped with plumbing connections and features a spacious terrace with mountain views.