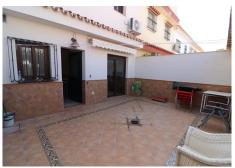

## REF# R4810453 - 469.000 €

| 3    | 2     | 244 m² | 127 m² | 74 m²   |
|------|-------|--------|--------|---------|
| Beds | Baths | Built  | Plot   | Terrace |

Magnificent 244-square-meter townhouse in a prime location. This unique property stands out for its proximity to all essential services, including schools, health centers, shopping areas, and just a few minutes from the beach. Additionally, it is located in a quiet and well-connected area, with quick access to the highway and supermarkets just five minutes away. Built in 2009, the house features a porch, terrace, and a spacious patio for outdoor enjoyment. In the basement, there is a generous space that includes a 1,000-liter water tank with an integrated motor for daily convenience. The first floor offers a bathroom, a bright living-dining room, a large high-quality kitchen, and an additional room that also serves as a dining area. From here, you can access a large patio with a laundry area that also includes an additional toilet. On the second floor, you'll find the bedrooms, all of which are spacious. The master bedroom includes a walk-in closet that can be converted into an additional room if desired. The other two bedrooms have built-in wardrobes, and the large main bathroom is equipped with a corner bathtub of excellent quality. Finally, the attic-style third floor offers great potential for creating a personalized space, as it is equipped with plumbing connections and features a spacious terrace with mountain views.