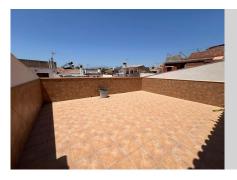

## REF# R4810453 - 469.000 €

| 3    | 2     | 244 m² | 127 m² | 74 m²   |
|------|-------|--------|--------|---------|
| Beds | Baths | Built  | Plot   | Terrace |

Magnificent 244-square-meter townhouse in a prime location. This unique property stands out for its proximity to all essential services, including schools, health centers, shopping areas, and just a few minutes from the beach. Additionally, it is located in a quiet and well-connected area, with quick access to the highway and supermarkets just five minutes away. Built in 2009, the house features a porch, terrace, and a spacious patio for outdoor enjoyment. In the basement, there is a generous space that includes a 1,000-liter water tank with an integrated motor for daily convenience. The first floor offers a bathroom, a bright living-dining room, a large high-quality kitchen, and an additional room that also serves as a dining area. From here, you can access a large patio with a laundry area that also includes an additional toilet. On the second floor, you'll find the bedrooms, all of which are spacious. The master bedroom includes a walk-in closet that can be converted into an additional room if desired. The other two bedrooms have built-in wardrobes, and the large main bathroom is equipped with a corner bathtub of excellent quality. Finally, the attic-style third floor offers great potential for creating a personalized space, as it is equipped with plumbing connections and features a spacious terrace with mountain views.