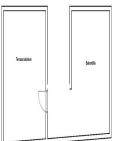

## REF# R4810453 - 469.000 €

| 3    | 2     | 244 m² | 127 m² | 74 m²   |
|------|-------|--------|--------|---------|
| Beds | Baths | Built  | Plot   | Terrace |

Magnificent 244-square-meter townhouse in a prime location. This unique property stands out for its proximity to all essential services, including schools, health centers, shopping areas, and just a few minutes from the beach. Additionally, it is located in a quiet and well-connected area, with quick access to the highway and supermarkets just five minutes away. Built in 2009, the house features a porch, terrace, and a spacious patio for outdoor enjoyment. In the basement, there is a generous space that includes a 1,000-liter water tank with an integrated motor for daily convenience. The first floor offers a bathroom, a bright living-dining room, a large high-quality kitchen, and an additional room that also serves as a dining area. From here, you can access a large patio with a laundry area that also includes an additional toilet. On the second floor, you'll find the bedrooms, all of which are spacious. The master bedroom includes a walk-in closet that can be converted into an additional room if desired. The other two bedrooms have built-in wardrobes, and the large main bathroom is equipped with a corner bathtub of excellent quality. Finally, the attic-style third floor offers great potential for creating a personalized space, as it is equipped with plumbing connections and features a spacious terrace with mountain views.