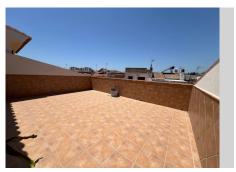

## REF# R4810453 - 469.000 €

| 3    | 2     | 244 m² | 127 m² | 74 m²   |
|------|-------|--------|--------|---------|
| Beds | Baths | Built  | Plot   | Terrace |

Magnificent 244-square-meter townhouse in a prime location. This unique property stands out for its proximity to all essential services, including schools, health centers, shopping areas, and just a few minutes from the beach. Additionally, it is located in a quiet and well-connected area, with quick access to the highway and supermarkets just five minutes away. Built in 2009, the house features a porch, terrace, and a spacious patio for outdoor enjoyment. In the basement, there is a generous space that includes a 1,000-liter water tank with an integrated motor for daily convenience. The first floor offers a bathroom, a bright living-dining room, a large high-quality kitchen, and an additional room that also serves as a dining area. From here, you can access a large patio with a laundry area that also includes an additional toilet. On the second floor, you'll find the bedrooms, all of which are spacious. The master bedroom includes a walk-in closet that can be converted into an additional room if desired. The other two bedrooms have built-in wardrobes, and the large main bathroom is equipped with a corner bathtub of excellent quality. Finally, the attic-style third floor offers great potential for creating a personalized space, as it is equipped with plumbing connections and features a spacious terrace with mountain views.