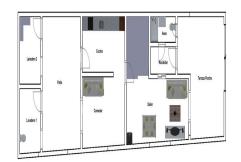

## REF# R4810453 - 469.000 €

| 3    | 2     | 244 m² | 127 m² | 74 m²   |
|------|-------|--------|--------|---------|
| Beds | Baths | Built  | Plot   | Terrace |

Magnificent 244-square-meter townhouse in a prime location. This unique property stands out for its proximity to all essential services, including schools, health centers, shopping areas, and just a few minutes from the beach. Additionally, it is located in a quiet and well-connected area, with quick access to the highway and supermarkets just five minutes away. Built in 2009, the house features a porch, terrace, and a spacious patio for outdoor enjoyment. In the basement, there is a generous space that includes a 1,000-liter water tank with an integrated motor for daily convenience. The first floor offers a bathroom, a bright living-dining room, a large high-quality kitchen, and an additional room that also serves as a dining area. From here, you can access a large patio with a laundry area that also includes an additional toilet. On the second floor, you'll find the bedrooms, all of which are spacious. The master bedroom includes a walk-in closet that can be converted into an additional room if desired. The other two bedrooms have built-in wardrobes, and the large main bathroom is equipped with a corner bathtub of excellent quality. Finally, the attic-style third floor offers great potential for creating a personalized space, as it is equipped with plumbing connections and features a spacious terrace with mountain views.