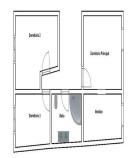

## REF# R4810453 - 469.000 €

| 3    | 2     | 244 m² | 127 m² | 74 m²   |
|------|-------|--------|--------|---------|
| Beds | Baths | Built  | Plot   | Terrace |

Magnificent 244-square-meter townhouse in a prime location. This unique property stands out for its proximity to all essential services, including schools, health centers, shopping areas, and just a few minutes from the beach. Additionally, it is located in a quiet and well-connected area, with quick access to the highway and supermarkets just five minutes away. Built in 2009, the house features a porch, terrace, and a spacious patio for outdoor enjoyment. In the basement, there is a generous space that includes a 1,000-liter water tank with an integrated motor for daily convenience. The first floor offers a bathroom, a bright living-dining room, a large high-quality kitchen, and an additional room that also serves as a dining area. From here, you can access a large patio with a laundry area that also includes an additional toilet. On the second floor, you'll find the bedrooms, all of which are spacious. The master bedroom includes a walk-in closet that can be converted into an additional room if desired. The other two bedrooms have built-in wardrobes, and the large main bathroom is equipped with a corner bathtub of excellent quality. Finally, the attic-style third floor offers great potential for creating a personalized space, as it is equipped with plumbing connections and features a spacious terrace with mountain views.