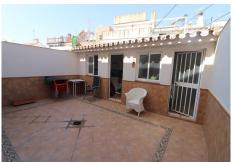

## REF# R4810453 - 469.000 €

| 3    | 2     | 244 m² | 127 m² | 74 m²   |
|------|-------|--------|--------|---------|
| Beds | Baths | Built  | Plot   | Terrace |

Magnificent 244-square-meter townhouse in a prime location. This unique property stands out for its proximity to all essential services, including schools, health centers, shopping areas, and just a few minutes from the beach. Additionally, it is located in a quiet and well-connected area, with quick access to the highway and supermarkets just five minutes away. Built in 2009, the house features a porch, terrace, and a spacious patio for outdoor enjoyment. In the basement, there is a generous space that includes a 1,000-liter water tank with an integrated motor for daily convenience. The first floor offers a bathroom, a bright living-dining room, a large high-quality kitchen, and an additional room that also serves as a dining area. From here, you can access a large patio with a laundry area that also includes an additional toilet. On the second floor, you'll find the bedrooms, all of which are spacious. The master bedroom includes a walk-in closet that can be converted into an additional room if desired. The other two bedrooms have built-in wardrobes, and the large main bathroom is equipped with a corner bathtub of excellent quality. Finally, the attic-style third floor offers great potential for creating a personalized space, as it is equipped with plumbing connections and features a spacious terrace with mountain views.