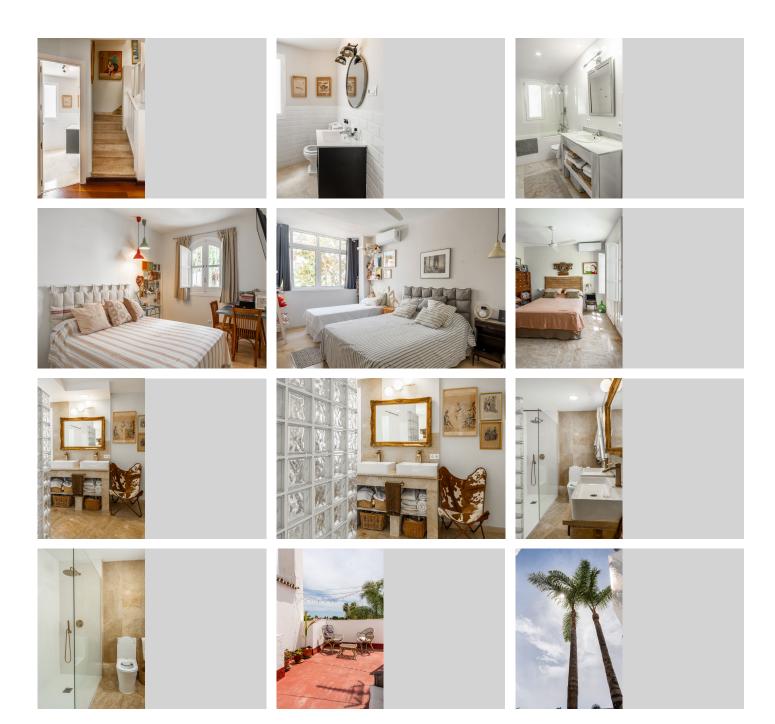

The town house boasts three spacious bedrooms and three well-appointed bathrooms, complemented by an additional guest toilet for added convenience. The fully fitted kitchen is a culinary enthusiast's dream, equipped with modern appliances and ample storage space. The dining room, featuring a charming fireplace, provides a perfect setting for intimate gatherings or family meals. Additionally, an office room offers a dedicated space for work or study, enhancing the functionality of the home.