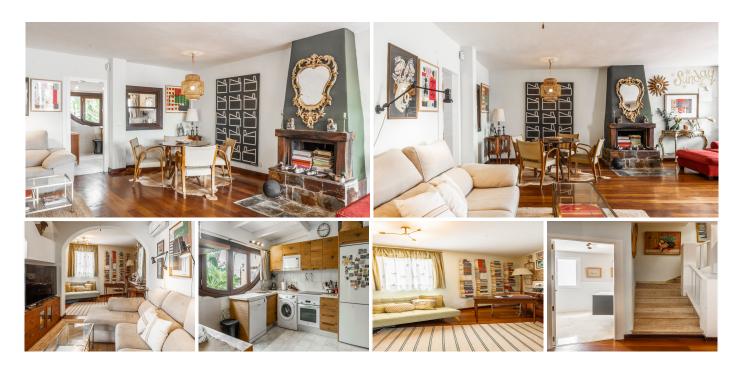

The town house boasts three spacious bedrooms and three well-appointed bathrooms, complemented by an additional guest toilet for added convenience. The fully fitted kitchen is a culinary enthusiast's dream, equipped with modern appliances and ample storage space. The dining room, featuring a charming fireplace, provides a perfect setting for intimate gatherings or family meals. Additionally, an office room offers a dedicated space for work or study, enhancing the functionality of the home.

Residents will appreciate the communal amenities, including a refreshing pool and lush garden, perfect for relaxation and leisure. The property's covered terrace offers stunning sea and country views, creating an