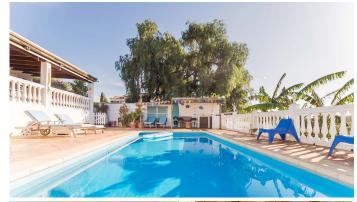

Fantastic 4 bed 3 bath, West facing detached villa in Valle del Sol, Guadalmina Alta. This home has retained its Andalucian character and charm and is bright and spacious inside. All bedroom are large and have plenty of natural light as well as A/C. Furniture is optional. Being West facing, this home is bathed in sun all day, and offers the most magical sunsets from the terrace and pool area which overlook a meadow, the Guadalmina river and the surrounding hills. The swimming pool is 9m x 4m and the pool area has been terraced to allow for sunbeds and the all important summer kitchen and BBQ area. There is a garage for covered parking, plus private parking for a further 3 cars if needed. Features: Garage, Carport, A/C, fireplace, Solar panels, open views, outdoor kitchen/BBQ, private garden, private pool. House build: 183 m² Garage and storage: 31 m² Covered terrace: 28 m² BBQ area: 9 m² Location: Valle del Sol is just by Guadalmina Alta. The house is about 500 meters from Guadalmina Golf course, a few minutes drive to some of the best international schools in the area, 5 minutes by car to the beach, San Pedro de Alcantara town, as well as the commercial centre of Guadalmina where you will find an array of very good bars and restaurants, as well as shops, supermarkets, banks etc. About 5 mins in car to four international schools, 10 mins to Puerto Banus and about 40 mins to Malaga airport. The immediate area boasts 3 golf courses: Guadalmina, Atalaya and Los Arqueros and is a few minutes from the fantastic waterski lake with pool and