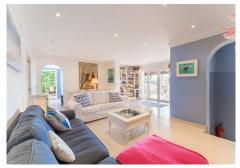

Fantastic 4 bed 3 bath, West facing detached villa in Valle del Sol, Guadalmina Alta. This home has retained its Andalucian character and charm and is bright and spacious inside. All bedroom are large and have plenty of natural light as well as A/C. Furniture is optional. Being West facing, this home is bathed in sun all day, and offers the most magical sunsets from the terrace and pool area which overlook a meadow, the Guadalmina river and the surrounding hills. The swimming pool is 9m x 4m and the pool area has been terraced to allow for sunbeds and the all important summer kitchen and BBQ area. There is a garage for covered parking, plus private parking for a further 3 cars if needed. Features: Garage, Carport, A/C, fireplace, Solar panels, open views, outdoor kitchen/BBQ, private garden, private pool. House build: 183 m² Garage and storage: 31 m² Covered terrace: 28 m² BBQ area: 9 m² Location: Valle del Sol is just by Guadalmina Alta. The house is about 500 meters from Guadalmina Golf course, a few minutes drive to some of the best international schools in the area, 5 minutes by car to the beach, San Pedro de Alcantara town, as well as the commercial centre of Guadalmina where you will find an array of very good bars and restaurants, as well as shops, supermarkets, banks etc. About 5 mins in car to four international schools, 10 mins to Puerto Banus and about 40 mins to Malaga airport. The immediate area boasts 3 golf courses: Guadalmina, Atalaya and Los Arqueros and is a few minutes from the fantastic waterski lake with pool and