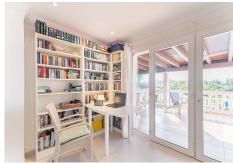

Fantastic 4 bed 3 bath, West facing detached villa in Valle del Sol, Guadalmina Alta. This home has retained its Andalucian character and charm and is bright and spacious inside. All bedroom are large and have plenty of natural light as well as A/C. Furniture is optional. Being West facing, this home is bathed in sun all day, and offers the most magical sunsets from the terrace and pool area which overlook a meadow, the Guadalmina river and the surrounding hills. The swimming pool is 9m x 4m and the pool area has been terraced to allow for sunbeds and the all important summer kitchen and BBQ area. There is a garage for covered parking, plus private parking for a further 3 cars if needed. Features: Garage, Carport, A/C, fireplace, Solar panels, open views, outdoor kitchen/BBQ, private garden, private pool. House build: 183 m² Garage and storage: 31 m² Covered terrace: 28 m² BBQ area: 9 m² Location: Valle del Sol is just by Guadalmina Alta. The house is about 500 meters from Guadalmina Golf course, a few minutes drive to some of the best international schools in the area, 5 minutes by car to the beach, San Pedro de Alcantara town, as well as the commercial centre of Guadalmina where you will find an array of very good bars and restaurants, as well as shops, supermarkets, banks etc. About 5 mins in car to four international schools, 10 mins to Puerto Banus and about 40 mins to Malaga airport. The immediate area boasts 3 golf courses: Guadalmina, Atalaya and Los Arqueros and is a few minutes from the fantastic waterski lake with pool and