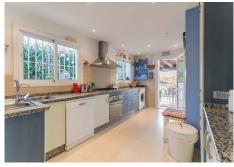

Fantastic 4 bed 3 bath, West facing detached villa in Valle del Sol, Guadalmina Alta. This home has retained its Andalucian character and charm and is bright and spacious inside. All bedroom are large and have plenty of natural light as well as A/C. Furniture is optional. Being West facing, this home is bathed in sun all day, and offers the most magical sunsets from the terrace and pool area which overlook a meadow, the Guadalmina river and the surrounding hills. The swimming pool is 9m x 4m and the pool area has been terraced to allow for sunbeds and the all important summer kitchen and BBQ area. There is a garage for covered parking, plus private parking for a further 3 cars if needed. Features: Garage, Carport, A/C, fireplace, Solar panels, open views, outdoor kitchen/BBQ, private garden, private pool. House build: 183 m² Garage and storage: 31 m² Covered terrace: 28 m² BBQ area: 9 m² Location: Valle del Sol is just by Guadalmina Alta. The house is about 500 meters from Guadalmina Golf course, a few minutes drive to some of the best international schools in the area, 5 minutes by car to the beach, San Pedro de Alcantara town, as well as the commercial centre of Guadalmina where you will find an array of very good bars and restaurants, as well as shops, supermarkets, banks etc. About 5 mins in car to four international schools, 10 mins to Puerto Banus and about 40 mins to Malaga airport. The immediate area boasts 3 golf courses: Guadalmina, Atalaya and Los Arqueros and is a few minutes from the fantastic waterski lake with pool and