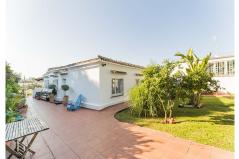

Fantastic 4 bed 3 bath, West facing detached villa in Valle del Sol, Guadalmina Alta. This home has retained its Andalucian character and charm and is bright and spacious inside. All bedroom are large and have plenty of natural light as well as A/C. Furniture is optional. Being West facing, this home is bathed in sun all day, and offers the most magical sunsets from the terrace and pool area which overlook a meadow, the Guadalmina river and the surrounding hills. The swimming pool is 9m x 4m and the pool area has been terraced to allow for sunbeds and the all important summer kitchen and BBQ area. There is a garage for covered parking, plus private parking for a further 3 cars if needed. Features: Garage, Carport, A/C, fireplace, Solar panels, open views, outdoor kitchen/BBQ, private garden, private pool. House build: 183 m² Garage and storage: 31 m² Covered terrace: 28 m² BBQ area: 9 m² Location: Valle del Sol is just by Guadalmina Alta. The house is about 500 meters from Guadalmina Golf course, a few minutes drive to some of the best international schools in the area, 5 minutes by car to the beach, San Pedro de Alcantara town, as well as the commercial centre of Guadalmina where you will find an array of very good bars and restaurants, as well as shops, supermarkets, banks etc. About 5 mins in car to four international schools, 10 mins to Puerto Banus and about 40 mins to Malaga airport. The immediate area boasts 3 golf courses: Guadalmina, Atalaya and Los Arqueros and is a few minutes from the fantastic waterski lake with pool and