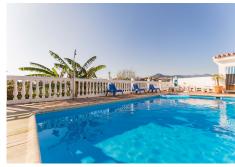

Fantastic 4 bed 3 bath, West facing detached villa in Valle del Sol, Guadalmina Alta. This home has retained its Andalucian character and charm and is bright and spacious inside. All bedroom are large and have plenty of natural light as well as A/C. Furniture is optional. Being West facing, this home is bathed in sun all day, and offers the most magical sunsets from the terrace and pool area which overlook a meadow, the Guadalmina river and the surrounding hills. The swimming pool is 9m x 4m and the pool area has been terraced to allow for sunbeds and the all important summer kitchen and BBQ area. There is a garage for covered parking, plus private parking for a further 3 cars if needed. Features: Garage, Carport, A/C, fireplace, Solar panels, open views, outdoor kitchen/BBQ, private garden, private pool. House build: 183 m² Garage and storage: 31 m² Covered terrace: 28 m² BBQ area: 9 m² Location: Valle del Sol is just by Guadalmina Alta. The house is about 500 meters from Guadalmina Golf course, a few minutes drive to some of the best international schools in the area, 5 minutes by car to the beach, San Pedro de Alcantara town, as well as the commercial centre of Guadalmina where you will find an array of very good bars and restaurants, as well as shops, supermarkets, banks etc. About 5 mins in car to four international schools, 10 mins to Puerto Banus and about 40 mins to Malaga airport. The immediate area boasts 3 golf courses: Guadalmina, Atalaya and Los Arqueros and is a few minutes from the fantastic waterski lake with pool and