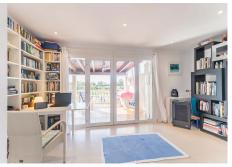

Fantastic 4 bed 3 bath, West facing detached villa in Valle del Sol, Guadalmina Alta. This home has retained its Andalucian character and charm and is bright and spacious inside. All bedroom are large and have plenty of natural light as well as A/C. Furniture is optional. Being West facing, this home is bathed in sun all day, and offers the most magical sunsets from the terrace and pool area which overlook a meadow, the Guadalmina river and the surrounding hills. The swimming pool is 9m x 4m and the pool area has been terraced to allow for sunbeds and the all important summer kitchen and BBQ area. There is a garage for covered parking, plus private parking for a further 3 cars if needed. Features: Garage, Carport, A/C, fireplace, Solar panels, open views, outdoor kitchen/BBQ, private garden, private pool. House build: 183 m² Garage and storage: 31 m² Covered terrace: 28 m² BBQ area: 9 m² Location: Valle del Sol is just by Guadalmina Alta. The house is about 500 meters from Guadalmina Golf course, a few minutes drive to some of the best international schools in the area, 5 minutes by car to the beach, San Pedro de Alcantara town, as well as the commercial centre of Guadalmina where you will find an array of very good bars and restaurants, as well as shops, supermarkets, banks etc. About 5 mins in car to four international schools, 10 mins to Puerto Banus and about 40 mins to Malaga airport. The immediate area boasts 3 golf courses: Guadalmina, Atalaya and Los Arqueros and is a few minutes from the fantastic waterski lake with pool and