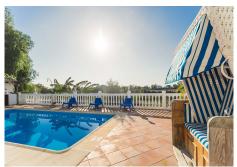

Fantastic 4 bed 3 bath, West facing detached villa in Valle del Sol, Guadalmina Alta. This home has retained its Andalucian character and charm and is bright and spacious inside. All bedroom are large and have plenty of natural light as well as A/C. Furniture is optional. Being West facing, this home is bathed in sun all day, and offers the most magical sunsets from the terrace and pool area which overlook a meadow, the Guadalmina river and the surrounding hills. The swimming pool is 9m x 4m and the pool area has been terraced to allow for sunbeds and the all important summer kitchen and BBQ area. There is a garage for covered parking, plus private parking for a further 3 cars if needed. Features: Garage, Carport, A/C, fireplace, Solar panels, open views, outdoor kitchen/BBQ, private garden, private pool. House build: 183 m² Garage and storage: 31 m² Covered terrace: 28 m² BBQ area: 9 m² Location: Valle del Sol is just by Guadalmina Alta. The house is about 500 meters from Guadalmina Golf course, a few minutes drive to some of the best international schools in the area, 5 minutes by car to the beach, San Pedro de Alcantara town, as well as the commercial centre of Guadalmina where you will find an array of very good bars and restaurants, as well as shops, supermarkets, banks etc. About 5 mins in car to four international schools, 10 mins to Puerto Banus and about 40 mins to Malaga airport. The immediate area boasts 3 golf courses: Guadalmina, Atalaya and Los Arqueros and is a few minutes from the fantastic waterski lake with pool and