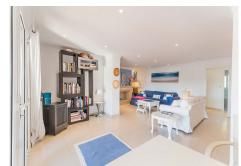

Fantastic 4 bed 3 bath, West facing detached villa in Valle del Sol, Guadalmina Alta. This home has retained its Andalucian character and charm and is bright and spacious inside. All bedroom are large and have plenty of natural light as well as A/C. Furniture is optional. Being West facing, this home is bathed in sun all day, and offers the most magical sunsets from the terrace and pool area which overlook a meadow, the Guadalmina river and the surrounding hills. The swimming pool is 9m x 4m and the pool area has been terraced to allow for sunbeds and the all important summer kitchen and BBQ area. There is a garage for covered parking, plus private parking for a further 3 cars if needed. Features: Garage, Carport, A/C, fireplace, Solar panels, open views, outdoor kitchen/BBQ, private garden, private pool. House build: 183 m² Garage and storage: 31 m² Covered terrace: 28 m² BBQ area: 9 m² Location: Valle del Sol is just by Guadalmina Alta. The house is about 500 meters from Guadalmina Golf course, a few minutes drive to some of the best international schools in the area, 5 minutes by car to the beach, San Pedro de Alcantara town, as well as the commercial centre of Guadalmina where you will find an array of very good bars and restaurants, as well as shops, supermarkets, banks etc. About 5 mins in car to four international schools, 10 mins to Puerto Banus and about 40 mins to Malaga airport. The immediate area boasts 3 golf courses: Guadalmina, Atalaya and Los Arqueros and is a few minutes from the fantastic waterski lake with pool and