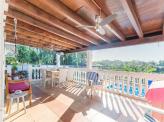

Fantastic 4 bed 3 bath, West facing detached villa in Valle del Sol, Guadalmina Alta. This home has retained its Andalucian character and charm and is bright and spacious inside. All bedroom are large and have plenty of natural light as well as A/C. Furniture is optional. Being West facing, this home is bathed in sun all day, and offers the most magical sunsets from the terrace and pool area which overlook a meadow, the Guadalmina river and the surrounding hills. The swimming pool is 9m x 4m and the pool area has been terraced to allow for sunbeds and the all important summer kitchen and BBQ area. There is a garage for covered parking, plus private parking for a further 3 cars if needed. Features: Garage, Carport, A/C, fireplace, Solar panels, open views, outdoor kitchen/BBQ, private garden, private pool. House build: 183 m² Garage and storage: 31 m² Covered terrace: 28 m² BBQ area: 9 m² Location: Valle del Sol is just by Guadalmina Alta. The house is about 500 meters from Guadalmina Golf course, a few minutes drive to some of the best international schools in the area, 5 minutes by car to the beach, San Pedro de Alcantara town, as well as the commercial centre of Guadalmina where you will find an array of very good bars and restaurants, as well as shops, supermarkets, banks etc. About 5 mins in car to four international schools, 10 mins to Puerto Banus and about 40 mins to Malaga airport. The immediate area boasts 3 golf courses: Guadalmina, Atalaya and Los Arqueros and is a few minutes from the fantastic waterski lake with pool and