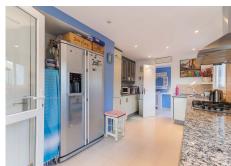

Fantastic 4 bed 3 bath, West facing detached villa in Valle del Sol, Guadalmina Alta. This home has retained its Andalucian character and charm and is bright and spacious inside. All bedroom are large and have plenty of natural light as well as A/C. Furniture is optional. Being West facing, this home is bathed in sun all day, and offers the most magical sunsets from the terrace and pool area which overlook a meadow, the Guadalmina river and the surrounding hills. The swimming pool is 9m x 4m and the pool area has been terraced to allow for sunbeds and the all important summer kitchen and BBQ area. There is a garage for covered parking, plus private parking for a further 3 cars if needed. Features: Garage, Carport, A/C, fireplace, Solar panels, open views, outdoor kitchen/BBQ, private garden, private pool. House build: 183 m² Garage and storage: 31 m² Covered terrace: 28 m² BBQ area: 9 m² Location: Valle del Sol is just by Guadalmina Alta. The house is about 500 meters from Guadalmina Golf course, a few minutes drive to some of the best international schools in the area, 5 minutes by car to the beach, San Pedro de Alcantara town, as well as the commercial centre of Guadalmina where you will find an array of very good bars and restaurants, as well as shops, supermarkets, banks etc. About 5 mins in car to four international schools, 10 mins to Puerto Banus and about 40 mins to Malaga airport. The immediate area boasts 3 golf courses: Guadalmina, Atalaya and Los Arqueros and is a few minutes from the fantastic waterski lake with pool and