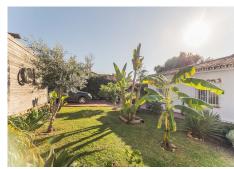

Fantastic 4 bed 3 bath, West facing detached villa in Valle del Sol, Guadalmina Alta. This home has retained its Andalucian character and charm and is bright and spacious inside. All bedroom are large and have plenty of natural light as well as A/C. Furniture is optional. Being West facing, this home is bathed in sun all day, and offers the most magical sunsets from the terrace and pool area which overlook a meadow, the Guadalmina river and the surrounding hills. The swimming pool is 9m x 4m and the pool area has been terraced to allow for sunbeds and the all important summer kitchen and BBQ area. There is a garage for covered parking, plus private parking for a further 3 cars if needed. Features: Garage, Carport, A/C, fireplace, Solar panels, open views, outdoor kitchen/BBQ, private garden, private pool. House build: 183 m² Garage and storage: 31 m² Covered terrace: 28 m² BBQ area: 9 m² Location: Valle del Sol is just by Guadalmina Alta. The house is about 500 meters from Guadalmina Golf course, a few minutes drive to some of the best international schools in the area, 5 minutes by car to the beach, San Pedro de Alcantara town, as well as the commercial centre of Guadalmina where you will find an array of very good bars and restaurants, as well as shops, supermarkets, banks etc. About 5 mins in car to four international schools, 10 mins to Puerto Banus and about 40 mins to Malaga airport. The immediate area boasts 3 golf courses: Guadalmina, Atalaya and Los Arqueros and is a few minutes from the fantastic waterski lake with pool and