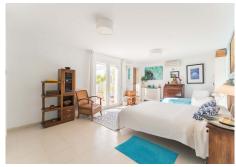

Fantastic 4 bed 3 bath, West facing detached villa in Valle del Sol, Guadalmina Alta. This home has retained its Andalucian character and charm and is bright and spacious inside. All bedroom are large and have plenty of natural light as well as A/C. Furniture is optional. Being West facing, this home is bathed in sun all day, and offers the most magical sunsets from the terrace and pool area which overlook a meadow, the Guadalmina river and the surrounding hills. The swimming pool is 9m x 4m and the pool area has been terraced to allow for sunbeds and the all important summer kitchen and BBQ area. There is a garage for covered parking, plus private parking for a further 3 cars if needed. Features: Garage, Carport, A/C, fireplace, Solar panels, open views, outdoor kitchen/BBQ, private garden, private pool. House build: 183 m² Garage and storage: 31 m² Covered terrace: 28 m² BBQ area: 9 m² Location: Valle del Sol is just by Guadalmina Alta. The house is about 500 meters from Guadalmina Golf course, a few minutes drive to some of the best international schools in the area, 5 minutes by car to the beach, San Pedro de Alcantara town, as well as the commercial centre of Guadalmina where you will find an array of very good bars and restaurants, as well as shops, supermarkets, banks etc. About 5 mins in car to four international schools, 10 mins to Puerto Banus and about 40 mins to Malaga airport. The immediate area boasts 3 golf courses: Guadalmina, Atalaya and Los Arqueros and is a few minutes from the fantastic waterski lake with pool and