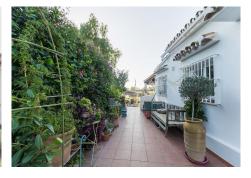

Fantastic 4 bed 3 bath, West facing detached villa in Valle del Sol, Guadalmina Alta. This home has retained its Andalucian character and charm and is bright and spacious inside. All bedroom are large and have plenty of natural light as well as A/C. Furniture is optional. Being West facing, this home is bathed in sun all day, and offers the most magical sunsets from the terrace and pool area which overlook a meadow, the Guadalmina river and the surrounding hills. The swimming pool is 9m x 4m and the pool area has been terraced to allow for sunbeds and the all important summer kitchen and BBQ area. There is a garage for covered parking, plus private parking for a further 3 cars if needed. Features: Garage, Carport, A/C, fireplace, Solar panels, open views, outdoor kitchen/BBQ, private garden, private pool. House build: 183 m² Garage and storage: 31 m² Covered terrace: 28 m² BBQ area: 9 m² Location: Valle del Sol is just by Guadalmina Alta. The house is about 500 meters from Guadalmina Golf course, a few minutes drive to some of the best international schools in the area, 5 minutes by car to the beach, San Pedro de Alcantara town, as well as the commercial centre of Guadalmina where you will find an array of very good bars and restaurants, as well as shops, supermarkets, banks etc. About 5 mins in car to four international schools, 10 mins to Puerto Banus and about 40 mins to Malaga airport. The immediate area boasts 3 golf courses: Guadalmina, Atalaya and Los Arqueros and is a few minutes from the fantastic waterski lake with pool and