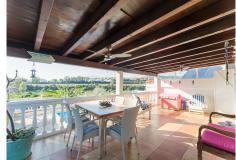

Fantastic 4 bed 3 bath, West facing detached villa in Valle del Sol, Guadalmina Alta. This home has retained its Andalucian character and charm and is bright and spacious inside. All bedroom are large and have plenty of natural light as well as A/C. Furniture is optional. Being West facing, this home is bathed in sun all day, and offers the most magical sunsets from the terrace and pool area which overlook a meadow, the Guadalmina river and the surrounding hills. The swimming pool is 9m x 4m and the pool area has been terraced to allow for sunbeds and the all important summer kitchen and BBQ area. There is a garage for covered parking, plus private parking for a further 3 cars if needed. Features: Garage, Carport, A/C, fireplace, Solar panels, open views, outdoor kitchen/BBQ, private garden, private pool. House build: 183 m² Garage and storage: 31 m² Covered terrace: 28 m² BBQ area: 9 m² Location: Valle del Sol is just by Guadalmina Alta. The house is about 500 meters from Guadalmina Golf course, a few minutes drive to some of the best international schools in the area, 5 minutes by car to the beach, San Pedro de Alcantara town, as well as the commercial centre of Guadalmina where you will find an array of very good bars and restaurants, as well as shops, supermarkets, banks etc. About 5 mins in car to four international schools, 10 mins to Puerto Banus and about 40 mins to Malaga airport. The immediate area boasts 3 golf courses: Guadalmina, Atalaya and Los Arqueros and is a few minutes from the fantastic waterski lake with pool and