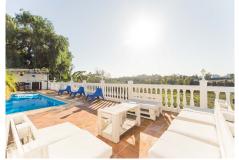

Fantastic 4 bed 3 bath, West facing detached villa in Valle del Sol, Guadalmina Alta. This home has retained its Andalucian character and charm and is bright and spacious inside. All bedroom are large and have plenty of natural light as well as A/C. Furniture is optional. Being West facing, this home is bathed in sun all day, and offers the most magical sunsets from the terrace and pool area which overlook a meadow, the Guadalmina river and the surrounding hills. The swimming pool is 9m x 4m and the pool area has been terraced to allow for sunbeds and the all important summer kitchen and BBQ area. There is a garage for covered parking, plus private parking for a further 3 cars if needed. Features: Garage, Carport, A/C, fireplace, Solar panels, open views, outdoor kitchen/BBQ, private garden, private pool. House build: 183 m² Garage and storage: 31 m² Covered terrace: 28 m² BBQ area: 9 m² Location: Valle del Sol is just by Guadalmina Alta. The house is about 500 meters from Guadalmina Golf course, a few minutes drive to some of the best international schools in the area, 5 minutes by car to the beach, San Pedro de Alcantara town, as well as the commercial centre of Guadalmina where you will find an array of very good bars and restaurants, as well as shops, supermarkets, banks etc. About 5 mins in car to four international schools, 10 mins to Puerto Banus and about 40 mins to Malaga airport. The immediate area boasts 3 golf courses: Guadalmina, Atalaya and Los Arqueros and is a few minutes from the fantastic waterski lake with pool and