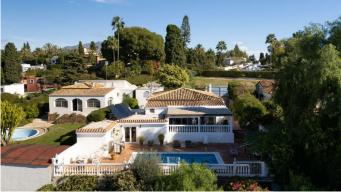

Fantastic 4 bed 3 bath, West facing detached villa in Valle del Sol, Guadalmina Alta. This home has retained its Andalucian character and charm and is bright and spacious inside. All bedroom are large and have plenty of natural light as well as A/C. Furniture is optional. Being West facing, this home is bathed in sun all day, and offers the most magical sunsets from the terrace and pool area which overlook a meadow, the Guadalmina river and the surrounding hills. The swimming pool is 9m x 4m and the pool area has been terraced to allow for sunbeds and the all important summer kitchen and BBQ area. There is a garage for covered parking, plus private parking for a further 3 cars if needed. Features: Garage, Carport, A/C, fireplace, Solar panels, open views, outdoor kitchen/BBQ, private garden, private pool. House build: 183 m² Garage and storage: 31 m² Covered terrace: 28 m² BBQ area: 9 m² Location: Valle del Sol is just by Guadalmina Alta. The house is about 500 meters from Guadalmina Golf course, a few minutes drive to some of the best international schools in the area, 5 minutes by car to the beach, San Pedro de Alcantara town, as well as the commercial centre of Guadalmina where you will find an array of very good bars and restaurants, as well as shops, supermarkets, banks etc. About 5 mins in car to four international schools, 10 mins to Puerto Banus and about 40 mins to Malaga airport. The immediate area boasts 3 golf courses: Guadalmina, Atalaya and Los Arqueros and is a few minutes from the fantastic waterski lake with pool and