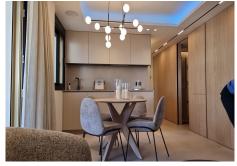

## REF# R4881949 - 749.000 €

| 2    | 2     | 80 m² | 25 m²   |
|------|-------|-------|---------|
| Beds | Baths | Built | Terrace |

"This property is located in the lower part of Nueva Andalucía next the Casino. Just 5 minutes walking to Puerto Banús. The property is very well connected to the National NA340 in both senses to go to Marbella Center or to San Pedro de Alcántara. Property, has been renovated with excellent qualities and excellent work in all details and the selection of the materials: - oak wood panelling - home automation panel - Sonos system - Domotica screen that control the entire operation of the apartment - lighting with presence sensor - Top quality kitchen from Logos brand, Miele appliances with ceramic hob integrated into the worktop, Gessi brand faucets, led lighting with sensor by passing your hand - Bioethanol fireplace with integrated LG TV, shelving with integrated Led lighting. The property has private garage and storage room. A property with a high-quality design work for you. Water and hot water is included in the community fee