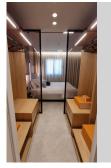

## REF# R4881949 - 749.000 €

| 2    | 2     | 80 m² | 25 m²   |
|------|-------|-------|---------|
| Beds | Baths | Built | Terrace |

"This property is located in the lower part of Nueva Andalucía next the Casino. Just 5 minutes walking to Puerto Banús. The property is very well connected to the National NA340 in both senses to go to Marbella Center or to San Pedro de Alcántara. Property, has been renovated with excellent qualities and excellent work in all details and the selection of the materials: - oak wood panelling - home automation panel - Sonos system - Domotica screen that control the entire operation of the apartment - lighting with presence sensor - Top quality kitchen from Logos brand, Miele appliances with ceramic hob integrated into the worktop, Gessi brand faucets, led lighting with sensor by passing your hand - Bioethanol fireplace with integrated LG TV, shelving with integrated Led lighting. The property has private garage and storage room. A property with a high-quality design work for you. Water and hot water is included in the community fee