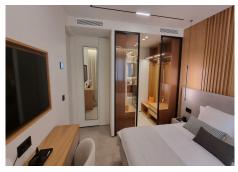

## REF# R4881949 - 749.000 €

| 2    | 2     | 80 m² | 25 m²   |
|------|-------|-------|---------|
| Beds | Baths | Built | Terrace |

"This property is located in the lower part of Nueva Andalucía next the Casino. Just 5 minutes walking to Puerto Banús. The property is very well connected to the National NA340 in both senses to go to Marbella Center or to San Pedro de Alcántara. Property, has been renovated with excellent qualities and excellent work in all details and the selection of the materials: - oak wood panelling - home automation panel - Sonos system - Domotica screen that control the entire operation of the apartment - lighting with presence sensor - Top quality kitchen from Logos brand, Miele appliances with ceramic hob integrated into the worktop, Gessi brand faucets, led lighting with sensor by passing your hand - Bioethanol fireplace with integrated LG TV, shelving with integrated Led lighting. The property has private garage and storage room. A property with a high-quality design work for you. Water and hot water is included in the community fee