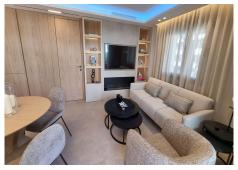

## REF# R4881949 - 749.000 €

| 2    | 2     | 80 m² | 25 m²   |
|------|-------|-------|---------|
| Beds | Baths | Built | Terrace |

"This property is located in the lower part of Nueva Andalucía next the Casino. Just 5 minutes walking to Puerto Banús. The property is very well connected to the National NA340 in both senses to go to Marbella Center or to San Pedro de Alcántara. Property, has been renovated with excellent qualities and excellent work in all details and the selection of the materials: - oak wood panelling - home automation panel - Sonos system - Domotica screen that control the entire operation of the apartment - lighting with presence sensor - Top quality kitchen from Logos brand, Miele appliances with ceramic hob integrated into the worktop, Gessi brand faucets, led lighting with sensor by passing your hand - Bioethanol fireplace with integrated LG TV, shelving with integrated Led lighting. The property has private garage and storage room. A property with a high-quality design work for you. Water and hot water is included in the community fee