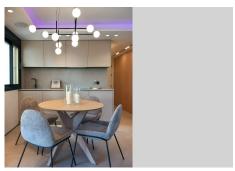

## REF# R4881949 - 749.000 €

| 2    | 2     | 80 m² | 25 m²   |
|------|-------|-------|---------|
| Beds | Baths | Built | Terrace |

"This property is located in the lower part of Nueva Andalucía next the Casino. Just 5 minutes walking to Puerto Banús. The property is very well connected to the National NA340 in both senses to go to Marbella Center or to San Pedro de Alcántara. Property, has been renovated with excellent qualities and excellent work in all details and the selection of the materials: - oak wood panelling - home automation panel - Sonos system - Domotica screen that control the entire operation of the apartment - lighting with presence sensor - Top quality kitchen from Logos brand, Miele appliances with ceramic hob integrated into the worktop, Gessi brand faucets, led lighting with sensor by passing your hand - Bioethanol fireplace with integrated LG TV, shelving with integrated Led lighting. The property has private garage and storage room. A property with a high-quality design work for you. Water and hot water is included in the community fee