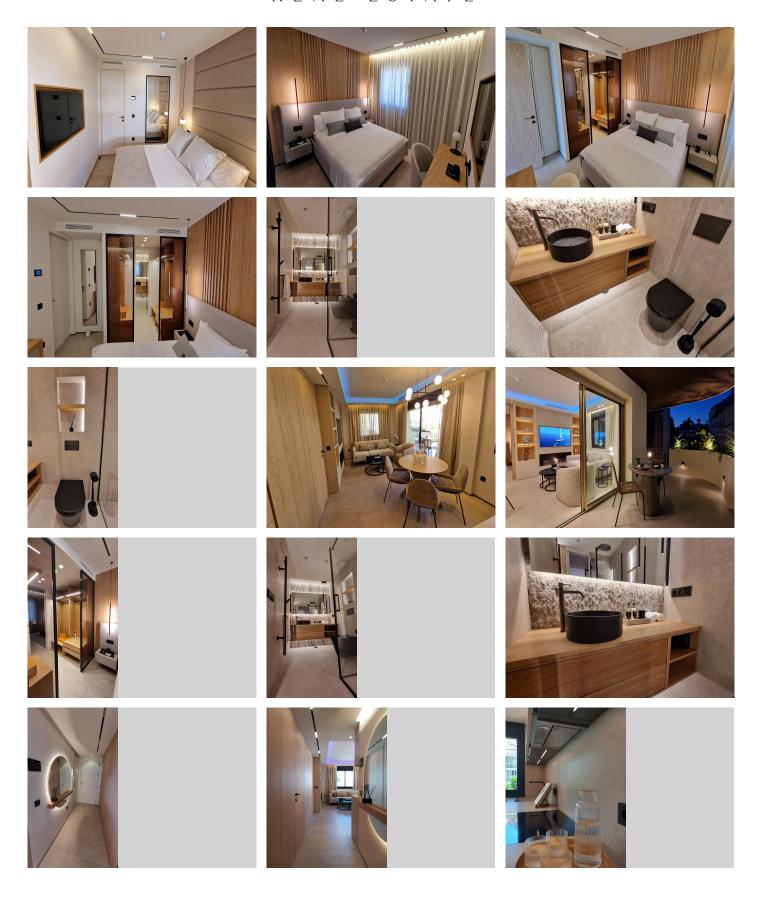

## REF# R4881949 - 749.000 €

| 2    | 2     | 80 m² | 25 m²   |
|------|-------|-------|---------|
| Beds | Baths | Built | Terrace |

"This property is located in the lower part of Nueva Andalucía next the Casino. Just 5 minutes walking to Puerto Banús. The property is very well connected to the National NA340 in both senses to go to Marbella Center or to San Pedro de Alcántara. Property, has been renovated with excellent qualities and excellent work in all details and the selection of the materials: - oak wood panelling - home automation panel - Sonos system - Domotica screen that control the entire operation of the apartment - lighting with presence sensor - Top quality kitchen from Logos brand, Miele appliances with ceramic hob integrated into the worktop, Gessi brand faucets, led lighting with sensor by passing your hand - Bioethanol fireplace with integrated LG TV, shelving with integrated Led lighting. The property has private garage and storage room. A property with a high-quality design work for you. Water and hot water is included in the community fee