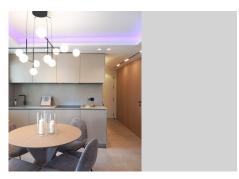

## REF# R4881949 - 749.000 €

| 2    | 2     | 80 m² | 25 m²   |
|------|-------|-------|---------|
| Beds | Baths | Built | Terrace |

"This property is located in the lower part of Nueva Andalucía next the Casino. Just 5 minutes walking to Puerto Banús. The property is very well connected to the National NA340 in both senses to go to Marbella Center or to San Pedro de Alcántara. Property, has been renovated with excellent qualities and excellent work in all details and the selection of the materials: - oak wood panelling - home automation panel - Sonos system - Domotica screen that control the entire operation of the apartment - lighting with presence sensor - Top quality kitchen from Logos brand, Miele appliances with ceramic hob integrated into the worktop, Gessi brand faucets, led lighting with sensor by passing your hand - Bioethanol fireplace with integrated LG TV, shelving with integrated Led lighting. The property has private garage and storage room. A property with a high-quality design work for you. Water and hot water is included in the community fee