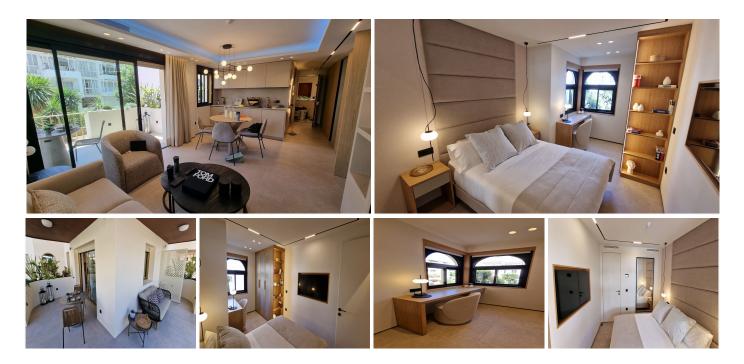

## REF# R4881949 - 749.000 €

| 2    | 2     | 80 m² | 25 m²   |
|------|-------|-------|---------|
| Beds | Baths | Built | Terrace |

"This property is located in the lower part of Nueva Andalucía next the Casino. Just 5 minutes walking to Puerto Banús. The property is very well connected to the National NA340 in both senses to go to Marbella Center or to San Pedro de Alcántara. Property, has been renovated with excellent qualities and excellent work in all details and the selection of the materials: - oak wood panelling - home automation panel - Sonos system - Domotica screen that control the entire operation of the apartment - lighting with presence sensor - Top quality kitchen from Logos brand, Miele appliances with ceramic hob integrated into the worktop, Gessi brand faucets, led lighting with sensor by passing your hand - Bioethanol fireplace with integrated LG TV, shelving with integrated Led lighting. The property has private garage and storage room. A property with a high-quality design work for you. Water and hot water is included in the community fee