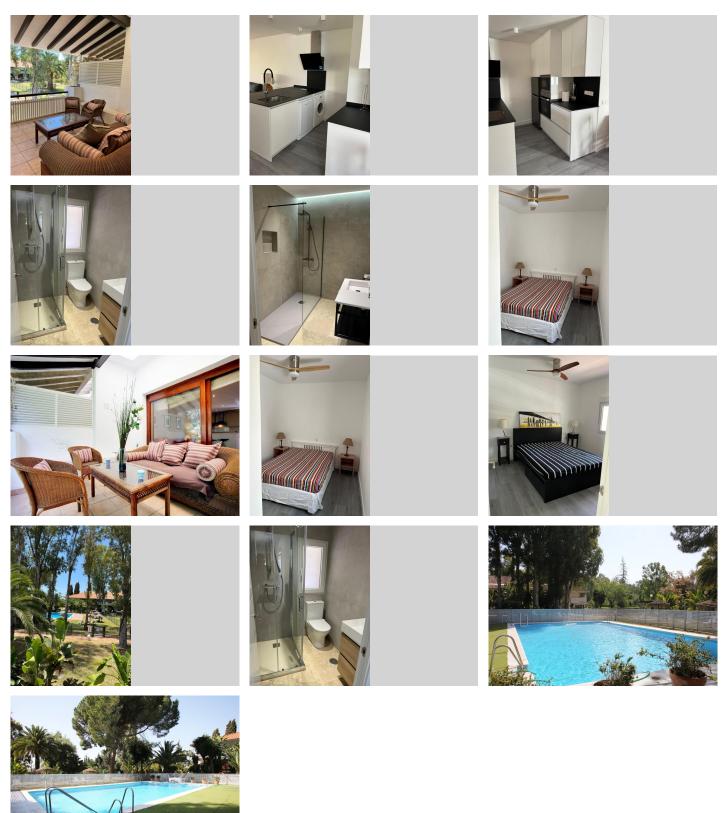

## MIDDLE FLOOR APARTMENT IN NUEVA ANDALUCÍA

Nueva Andalucía

## REF# R4886305 - 475.000 €

| 2    | 2     | 90 m² | 5 m²    |
|------|-------|-------|---------|
| Beds | Baths | Built | Terrace |

2 bedroom apartment in a complex just 200 meters from the beach in Puerto Banús, with community pool, green areas, tennis court. Beach side. The property is distributed in a spacious living-dining room with a large terrace with views to the west over the gardens of the urbanization. The terrace is very intimate and quiet. Two bedrooms and two full bathrooms, one with a bathtub and the other with a shower. It is located in a beautiful urbanization with beautiful gardens and a community pool. In a very quiet area of Puerto Banús. Just 200 meters from the beach and 5 minutes from the restaurant area and the marina. Outdoor parking space. It is ideal for investment or to enjoy during vacation times. Benefits: - Concierge - Outdoor parking space - Community garden, community pool, tennis court.