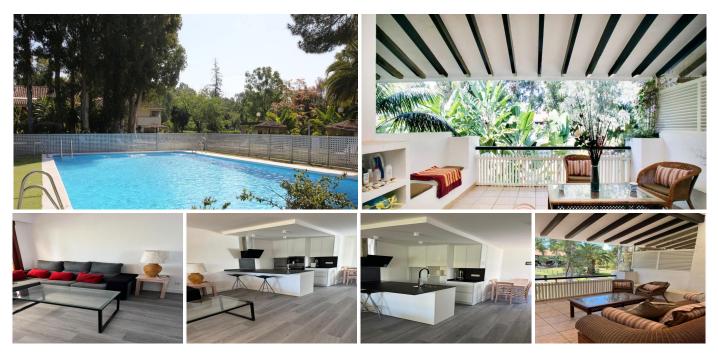

## MIDDLE FLOOR APARTMENT IN NUEVA ANDALUCÍA

Nueva Andalucía

## REF# R4886305 - 475.000 €

| 2    | 2     | 90 m² | 5 m²    |
|------|-------|-------|---------|
| Beds | Baths | Built | Terrace |

2 bedroom apartment in a complex just 200 meters from the beach in Puerto Banús, with community pool, green areas, tennis court. Beach side. The property is distributed in a spacious living-dining room with a large terrace with views to the west over the gardens of the urbanization. The terrace is very intimate and quiet. Two bedrooms and two full bathrooms, one with a bathtub and the other with a shower. It is located in a beautiful urbanization with beautiful gardens and a community pool. In a very quiet area of Puerto Banús. Just 200 meters from the beach and 5 minutes from the restaurant area and the marina. Outdoor parking space. It is ideal for investment or to enjoy during vacation times. Benefits: - Concierge - Outdoor parking space - Community garden, community pool, tennis court.