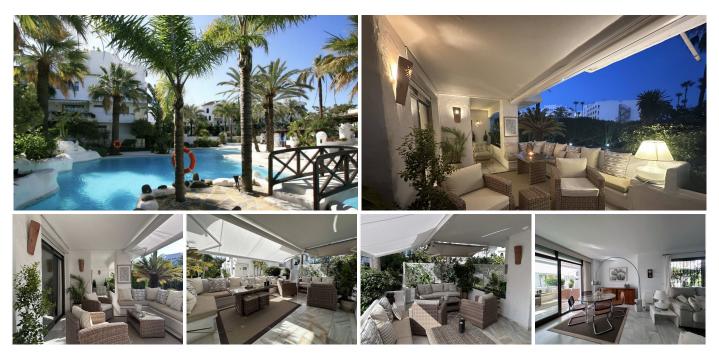

## REF# R4922290 - 850.000 €

| 2    | 2     | 130 m <sup>2</sup> | 30 m²   |
|------|-------|--------------------|---------|
| Beds | Baths | Built              | Terrace |

Fantastic elevated ground floor in Puerto Banus, full of light with a large terrace that overlooks the gardens, integrated from the inside into nature. 2 large bedrooms with 2 bathrooms. Fully equipped renovated kitchen. A nice and spacious living room. Air conditioning hot / cold. 1 parking space very comfortable. Gardens with fountains, Japanese style wooden bridges and community pool. 3 minutes walk to the beach, shopping centers, restaurants, and hospital.