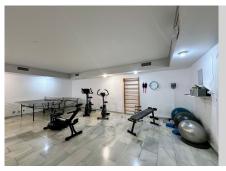

## REF# R4922290 - 850.000 €

| 2    | 2     | 130 m <sup>2</sup> | 30 m²   |
|------|-------|--------------------|---------|
| Beds | Baths | Built              | Terrace |

Fantastic elevated ground floor in Puerto Banus, full of light with a large terrace that overlooks the gardens, integrated from the inside into nature. 2 large bedrooms with 2 bathrooms. Fully equipped renovated kitchen. A nice and spacious living room. Air conditioning hot / cold. 1 parking space very comfortable. Gardens with fountains, Japanese style wooden bridges and community pool. 3 minutes walk to the beach, shopping centers, restaurants, and hospital.