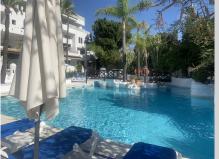

## REF# R4922290 - 850.000 €

| 2    | 2     | 130 m <sup>2</sup> | 30 m²   |
|------|-------|--------------------|---------|
| Beds | Baths | Built              | Terrace |

Fantastic elevated ground floor in Puerto Banus, full of light with a large terrace that overlooks the gardens, integrated from the inside into nature. 2 large bedrooms with 2 bathrooms. Fully equipped renovated kitchen. A nice and spacious living room. Air conditioning hot / cold. 1 parking space very comfortable. Gardens with fountains, Japanese style wooden bridges and community pool. 3 minutes walk to the beach, shopping centers, restaurants, and hospital.