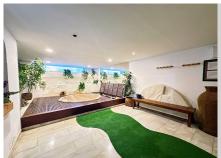

## REF# R4922290 - 850.000 €

| 2    | 2     | 130 m <sup>2</sup> | 30 m²   |
|------|-------|--------------------|---------|
| Beds | Baths | Built              | Terrace |

Fantastic elevated ground floor in Puerto Banus, full of light with a large terrace that overlooks the gardens, integrated from the inside into nature. 2 large bedrooms with 2 bathrooms. Fully equipped renovated kitchen. A nice and spacious living room. Air conditioning hot / cold. 1 parking space very comfortable. Gardens with fountains, Japanese style wooden bridges and community pool. 3 minutes walk to the beach, shopping centers, restaurants, and hospital.