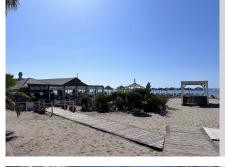

## REF# R4922290 - 850.000 €

| 2    | 2     | 130 m <sup>2</sup> | 30 m²   |
|------|-------|--------------------|---------|
| Beds | Baths | Built              | Terrace |

Fantastic elevated ground floor in Puerto Banus, full of light with a large terrace that overlooks the gardens, integrated from the inside into nature. 2 large bedrooms with 2 bathrooms. Fully equipped renovated kitchen. A nice and spacious living room. Air conditioning hot / cold. 1 parking space very comfortable. Gardens with fountains, Japanese style wooden bridges and community pool. 3 minutes walk to the beach, shopping centers, restaurants, and hospital.