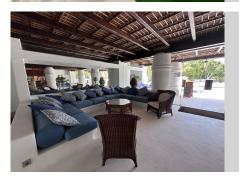

## REF# R4922290 - 850.000 €

| 2    | 2     | 130 m <sup>2</sup> | 30 m²   |
|------|-------|--------------------|---------|
| Beds | Baths | Built              | Terrace |

Fantastic elevated ground floor in Puerto Banus, full of light with a large terrace that overlooks the gardens, integrated from the inside into nature. 2 large bedrooms with 2 bathrooms. Fully equipped renovated kitchen. A nice and spacious living room. Air conditioning hot / cold. 1 parking space very comfortable. Gardens with fountains, Japanese style wooden bridges and community pool. 3 minutes walk to the beach, shopping centers, restaurants, and hospital.