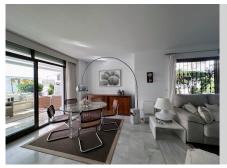

## REF# R4922290 - 850.000 €

| 2    | 2     | 130 m <sup>2</sup> | 30 m²   |
|------|-------|--------------------|---------|
| Beds | Baths | Built              | Terrace |

Fantastic elevated ground floor in Puerto Banus, full of light with a large terrace that overlooks the gardens, integrated from the inside into nature. 2 large bedrooms with 2 bathrooms. Fully equipped renovated kitchen. A nice and spacious living room. Air conditioning hot / cold. 1 parking space very comfortable. Gardens with fountains, Japanese style wooden bridges and community pool. 3 minutes walk to the beach, shopping centers, restaurants, and hospital.