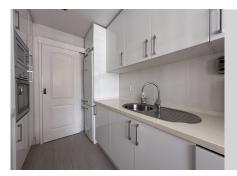

## REF# R4922290 - 850.000 €

| 2    | 2     | 130 m <sup>2</sup> | 30 m²   |
|------|-------|--------------------|---------|
| Beds | Baths | Built              | Terrace |

Fantastic elevated ground floor in Puerto Banus, full of light with a large terrace that overlooks the gardens, integrated from the inside into nature. 2 large bedrooms with 2 bathrooms. Fully equipped renovated kitchen. A nice and spacious living room. Air conditioning hot / cold. 1 parking space very comfortable. Gardens with fountains, Japanese style wooden bridges and community pool. 3 minutes walk to the beach, shopping centers, restaurants, and hospital.