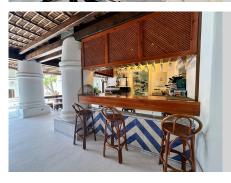

## REF# R4922290 - 850.000 €

| 2    | 2     | 130 m <sup>2</sup> | 30 m²   |
|------|-------|--------------------|---------|
| Beds | Baths | Built              | Terrace |

Fantastic elevated ground floor in Puerto Banus, full of light with a large terrace that overlooks the gardens, integrated from the inside into nature. 2 large bedrooms with 2 bathrooms. Fully equipped renovated kitchen. A nice and spacious living room. Air conditioning hot / cold. 1 parking space very comfortable. Gardens with fountains, Japanese style wooden bridges and community pool. 3 minutes walk to the beach, shopping centers, restaurants, and hospital.