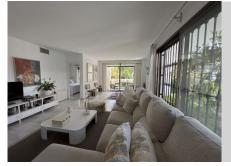

## REF# R4922290 - 850.000 €

| 2    | 2     | 130 m <sup>2</sup> | 30 m²   |
|------|-------|--------------------|---------|
| Beds | Baths | Built              | Terrace |

Fantastic elevated ground floor in Puerto Banus, full of light with a large terrace that overlooks the gardens, integrated from the inside into nature. 2 large bedrooms with 2 bathrooms. Fully equipped renovated kitchen. A nice and spacious living room. Air conditioning hot / cold. 1 parking space very comfortable. Gardens with fountains, Japanese style wooden bridges and community pool. 3 minutes walk to the beach, shopping centers, restaurants, and hospital.