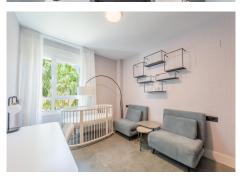

## REF# R4943296 - 1.450.000 €

| 3    | 2     | 155 m² | 119 m²  |
|------|-------|--------|---------|
| Beds | Baths | Built  | Terrace |

CONTEMPORARY PENTHOUSE WITH SEA AND GOLF VIEWS IN LA QUINTA Spectacular penthouse with large terraces and spectacular views, located in the exclusive area of ??La Quinta, just a few minutes from Nueva Andalucía, Puerto Banus and San Pedro, surrounded by several of the best golf courses in the area. Penthouse - dupex built in 2018, stands out for its elegant contemporary style, has a total of three bedrooms, (two of them on the ground floor), two bathrooms, living room with open kitchen and terrace on the main floor and large terrace on the upper floor with jacuzzi, sauna...etc. From the terrace you can enjoy wonderful views of the sea, golf course, lake and mountains. It also includes two parking spaces and a storage room Established within a magnificent urbanization with gardens and communal pool. An ideal property for clients who want to enjoy an exclusive penthouse with a large terrace in one of the most exclusive areas of the Costa del Sol.