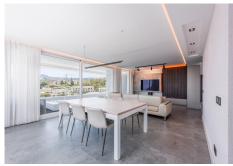

## REF# R4943296 - 1.450.000 €

| 3    | 2     | 155 m² | 119 m²  |
|------|-------|--------|---------|
| Beds | Baths | Built  | Terrace |

CONTEMPORARY PENTHOUSE WITH SEA AND GOLF VIEWS IN LA QUINTA Spectacular penthouse with large terraces and spectacular views, located in the exclusive area of ??La Quinta, just a few minutes from Nueva Andalucía, Puerto Banus and San Pedro, surrounded by several of the best golf courses in the area. Penthouse - dupex built in 2018, stands out for its elegant contemporary style, has a total of three bedrooms, (two of them on the ground floor), two bathrooms, living room with open kitchen and terrace on the main floor and large terrace on the upper floor with jacuzzi, sauna...etc. From the terrace you can enjoy wonderful views of the sea, golf course, lake and mountains. It also includes two parking spaces and a storage room Established within a magnificent urbanization with gardens and communal pool. An ideal property for clients who want to enjoy an exclusive penthouse with a large terrace in one of the most exclusive areas of the Costa del Sol.