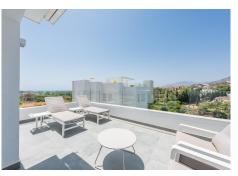

## REF# R4943296 - 1.450.000 €

| 3    | 2     | 155 m² | 119 m²  |
|------|-------|--------|---------|
| Beds | Baths | Built  | Terrace |

CONTEMPORARY PENTHOUSE WITH SEA AND GOLF VIEWS IN LA QUINTA Spectacular penthouse with large terraces and spectacular views, located in the exclusive area of ??La Quinta, just a few minutes from Nueva Andalucía, Puerto Banus and San Pedro, surrounded by several of the best golf courses in the area. Penthouse - dupex built in 2018, stands out for its elegant contemporary style, has a total of three bedrooms, (two of them on the ground floor), two bathrooms, living room with open kitchen and terrace on the main floor and large terrace on the upper floor with jacuzzi, sauna...etc. From the terrace you can enjoy wonderful views of the sea, golf course, lake and mountains. It also includes two parking spaces and a storage room Established within a magnificent urbanization with gardens and communal pool. An ideal property for clients who want to enjoy an exclusive penthouse with a large terrace in one of the most exclusive areas of the Costa del Sol.