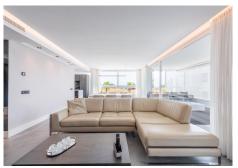

## REF# R4943296 - 1.450.000 €

| 3    | 2     | 155 m² | 119 m²  |
|------|-------|--------|---------|
| Beds | Baths | Built  | Terrace |

CONTEMPORARY PENTHOUSE WITH SEA AND GOLF VIEWS IN LA QUINTA Spectacular penthouse with large terraces and spectacular views, located in the exclusive area of ??La Quinta, just a few minutes from Nueva Andalucía, Puerto Banus and San Pedro, surrounded by several of the best golf courses in the area. Penthouse - dupex built in 2018, stands out for its elegant contemporary style, has a total of three bedrooms, (two of them on the ground floor), two bathrooms, living room with open kitchen and terrace on the main floor and large terrace on the upper floor with jacuzzi, sauna...etc. From the terrace you can enjoy wonderful views of the sea, golf course, lake and mountains. It also includes two parking spaces and a storage room Established within a magnificent urbanization with gardens and communal pool. An ideal property for clients who want to enjoy an exclusive penthouse with a large terrace in one of the most exclusive areas of the Costa del Sol.