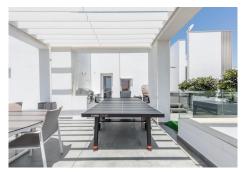

## REF# R4943296 - 1.450.000 €

| 3    | 2     | 155 m² | 119 m²  |
|------|-------|--------|---------|
| Beds | Baths | Built  | Terrace |

CONTEMPORARY PENTHOUSE WITH SEA AND GOLF VIEWS IN LA QUINTA Spectacular penthouse with large terraces and spectacular views, located in the exclusive area of ??La Quinta, just a few minutes from Nueva Andalucía, Puerto Banus and San Pedro, surrounded by several of the best golf courses in the area. Penthouse - dupex built in 2018, stands out for its elegant contemporary style, has a total of three bedrooms, (two of them on the ground floor), two bathrooms, living room with open kitchen and terrace on the main floor and large terrace on the upper floor with jacuzzi, sauna...etc. From the terrace you can enjoy wonderful views of the sea, golf course, lake and mountains. It also includes two parking spaces and a storage room Established within a magnificent urbanization with gardens and communal pool. An ideal property for clients who want to enjoy an exclusive penthouse with a large terrace in one of the most exclusive areas of the Costa del Sol.