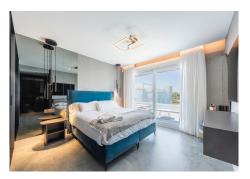

## REF# R4943296 - 1.450.000 €

| 3    | 2     | 155 m² | 119 m²  |
|------|-------|--------|---------|
| Beds | Baths | Built  | Terrace |

CONTEMPORARY PENTHOUSE WITH SEA AND GOLF VIEWS IN LA QUINTA Spectacular penthouse with large terraces and spectacular views, located in the exclusive area of ??La Quinta, just a few minutes from Nueva Andalucía, Puerto Banus and San Pedro, surrounded by several of the best golf courses in the area. Penthouse - dupex built in 2018, stands out for its elegant contemporary style, has a total of three bedrooms, (two of them on the ground floor), two bathrooms, living room with open kitchen and terrace on the main floor and large terrace on the upper floor with jacuzzi, sauna...etc. From the terrace you can enjoy wonderful views of the sea, golf course, lake and mountains. It also includes two parking spaces and a storage room Established within a magnificent urbanization with gardens and communal pool. An ideal property for clients who want to enjoy an exclusive penthouse with a large terrace in one of the most exclusive areas of the Costa del Sol.