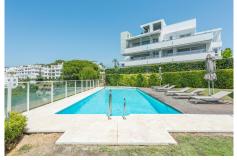

## REF# R4943296 - 1.450.000 €

| 3    | 2     | 155 m² | 119 m²  |
|------|-------|--------|---------|
| Beds | Baths | Built  | Terrace |

CONTEMPORARY PENTHOUSE WITH SEA AND GOLF VIEWS IN LA QUINTA Spectacular penthouse with large terraces and spectacular views, located in the exclusive area of ??La Quinta, just a few minutes from Nueva Andalucía, Puerto Banus and San Pedro, surrounded by several of the best golf courses in the area. Penthouse - dupex built in 2018, stands out for its elegant contemporary style, has a total of three bedrooms, (two of them on the ground floor), two bathrooms, living room with open kitchen and terrace on the main floor and large terrace on the upper floor with jacuzzi, sauna...etc. From the terrace you can enjoy wonderful views of the sea, golf course, lake and mountains. It also includes two parking spaces and a storage room Established within a magnificent urbanization with gardens and communal pool. An ideal property for clients who want to enjoy an exclusive penthouse with a large terrace in one of the most exclusive areas of the Costa del Sol.