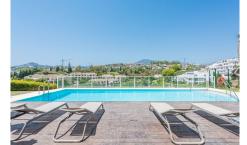

## REF# R4943296 - 1.450.000 €

| 3    | 2     | 155 m² | 119 m²  |
|------|-------|--------|---------|
| Beds | Baths | Built  | Terrace |

CONTEMPORARY PENTHOUSE WITH SEA AND GOLF VIEWS IN LA QUINTA Spectacular penthouse with large terraces and spectacular views, located in the exclusive area of ??La Quinta, just a few minutes from Nueva Andalucía, Puerto Banus and San Pedro, surrounded by several of the best golf courses in the area. Penthouse - dupex built in 2018, stands out for its elegant contemporary style, has a total of three bedrooms, (two of them on the ground floor), two bathrooms, living room with open kitchen and terrace on the main floor and large terrace on the upper floor with jacuzzi, sauna...etc. From the terrace you can enjoy wonderful views of the sea, golf course, lake and mountains. It also includes two parking spaces and a storage room Established within a magnificent urbanization with gardens and communal pool. An ideal property for clients who want to enjoy an exclusive penthouse with a large terrace in one of the most exclusive areas of the Costa del Sol.