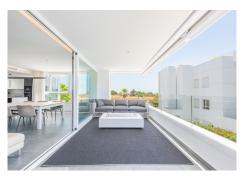

## REF# R4943296 - 1.450.000 €

| 3    | 2     | 155 m² | 119 m²  |
|------|-------|--------|---------|
| Beds | Baths | Built  | Terrace |

CONTEMPORARY PENTHOUSE WITH SEA AND GOLF VIEWS IN LA QUINTA Spectacular penthouse with large terraces and spectacular views, located in the exclusive area of ??La Quinta, just a few minutes from Nueva Andalucía, Puerto Banus and San Pedro, surrounded by several of the best golf courses in the area. Penthouse - dupex built in 2018, stands out for its elegant contemporary style, has a total of three bedrooms, (two of them on the ground floor), two bathrooms, living room with open kitchen and terrace on the main floor and large terrace on the upper floor with jacuzzi, sauna...etc. From the terrace you can enjoy wonderful views of the sea, golf course, lake and mountains. It also includes two parking spaces and a storage room Established within a magnificent urbanization with gardens and communal pool. An ideal property for clients who want to enjoy an exclusive penthouse with a large terrace in one of the most exclusive areas of the Costa del Sol.