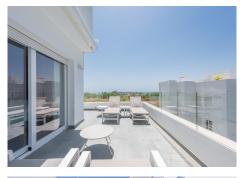

## REF# R4943296 - 1.450.000 €

| 3    | 2     | 155 m² | 119 m²  |
|------|-------|--------|---------|
| Beds | Baths | Built  | Terrace |

CONTEMPORARY PENTHOUSE WITH SEA AND GOLF VIEWS IN LA QUINTA Spectacular penthouse with large terraces and spectacular views, located in the exclusive area of ??La Quinta, just a few minutes from Nueva Andalucía, Puerto Banus and San Pedro, surrounded by several of the best golf courses in the area. Penthouse - dupex built in 2018, stands out for its elegant contemporary style, has a total of three bedrooms, (two of them on the ground floor), two bathrooms, living room with open kitchen and terrace on the main floor and large terrace on the upper floor with jacuzzi, sauna...etc. From the terrace you can enjoy wonderful views of the sea, golf course, lake and mountains. It also includes two parking spaces and a storage room Established within a magnificent urbanization with gardens and communal pool. An ideal property for clients who want to enjoy an exclusive penthouse with a large terrace in one of the most exclusive areas of the Costa del Sol.