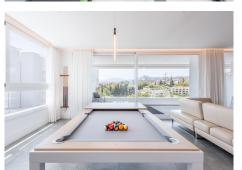

## REF# R4943296 - 1.450.000 €

| 3    | 2     | 155 m² | 119 m²  |
|------|-------|--------|---------|
| Beds | Baths | Built  | Terrace |

CONTEMPORARY PENTHOUSE WITH SEA AND GOLF VIEWS IN LA QUINTA Spectacular penthouse with large terraces and spectacular views, located in the exclusive area of ??La Quinta, just a few minutes from Nueva Andalucía, Puerto Banus and San Pedro, surrounded by several of the best golf courses in the area. Penthouse - dupex built in 2018, stands out for its elegant contemporary style, has a total of three bedrooms, (two of them on the ground floor), two bathrooms, living room with open kitchen and terrace on the main floor and large terrace on the upper floor with jacuzzi, sauna...etc. From the terrace you can enjoy wonderful views of the sea, golf course, lake and mountains. It also includes two parking spaces and a storage room Established within a magnificent urbanization with gardens and communal pool. An ideal property for clients who want to enjoy an exclusive penthouse with a large terrace in one of the most exclusive areas of the Costa del Sol.