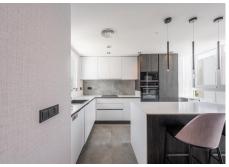

## REF# R4943296 - 1.450.000 €

| 3    | 2     | 155 m² | 119 m²  |
|------|-------|--------|---------|
| Beds | Baths | Built  | Terrace |

CONTEMPORARY PENTHOUSE WITH SEA AND GOLF VIEWS IN LA QUINTA Spectacular penthouse with large terraces and spectacular views, located in the exclusive area of ??La Quinta, just a few minutes from Nueva Andalucía, Puerto Banus and San Pedro, surrounded by several of the best golf courses in the area. Penthouse - dupex built in 2018, stands out for its elegant contemporary style, has a total of three bedrooms, (two of them on the ground floor), two bathrooms, living room with open kitchen and terrace on the main floor and large terrace on the upper floor with jacuzzi, sauna...etc. From the terrace you can enjoy wonderful views of the sea, golf course, lake and mountains. It also includes two parking spaces and a storage room Established within a magnificent urbanization with gardens and communal pool. An ideal property for clients who want to enjoy an exclusive penthouse with a large terrace in one of the most exclusive areas of the Costa del Sol.