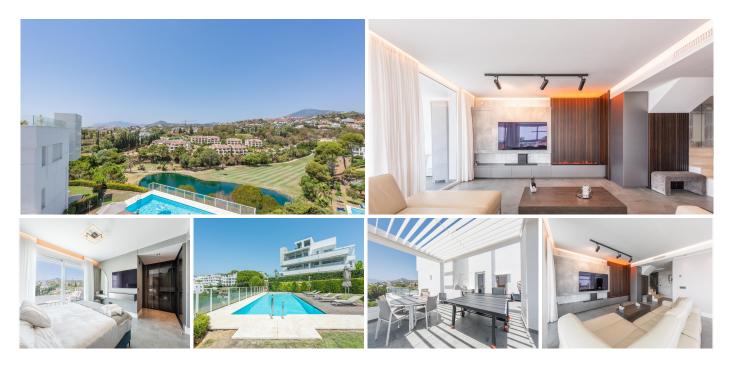

## PENTHOUSE IN LA QUINTA

La Quinta

## REF# R4943296 - 1.450.000 €

| 3    | 2     | 155 m² | 119 m²  |
|------|-------|--------|---------|
| Beds | Baths | Built  | Terrace |

CONTEMPORARY PENTHOUSE WITH SEA AND GOLF VIEWS IN LA QUINTA Spectacular penthouse with large terraces and spectacular views, located in the exclusive area of ??La Quinta, just a few minutes from Nueva Andalucía, Puerto Banus and San Pedro, surrounded by several of the best golf courses in the area. Penthouse - dupex built in 2018, stands out for its elegant contemporary style, has a total of three bedrooms, (two of them on the ground floor), two bathrooms, living room with open kitchen and terrace on the main floor and large terrace on the upper floor with jacuzzi, sauna...etc. From the terrace you can enjoy wonderful views of the sea, golf course, lake and mountains. It also includes two parking spaces and a storage room Established within a magnificent urbanization with gardens and communal pool. An ideal property for clients who want to enjoy an exclusive penthouse with a large terrace in one of the most exclusive areas of the Costa del Sol.