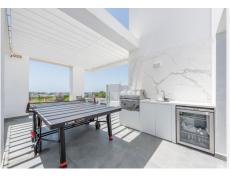

## REF# R4943296 - 1.450.000 €

| 3    | 2     | 155 m² | 119 m²  |
|------|-------|--------|---------|
| Beds | Baths | Built  | Terrace |

CONTEMPORARY PENTHOUSE WITH SEA AND GOLF VIEWS IN LA QUINTA Spectacular penthouse with large terraces and spectacular views, located in the exclusive area of ??La Quinta, just a few minutes from Nueva Andalucía, Puerto Banus and San Pedro, surrounded by several of the best golf courses in the area. Penthouse - dupex built in 2018, stands out for its elegant contemporary style, has a total of three bedrooms, (two of them on the ground floor), two bathrooms, living room with open kitchen and terrace on the main floor and large terrace on the upper floor with jacuzzi, sauna...etc. From the terrace you can enjoy wonderful views of the sea, golf course, lake and mountains. It also includes two parking spaces and a storage room Established within a magnificent urbanization with gardens and communal pool. An ideal property for clients who want to enjoy an exclusive penthouse with a large terrace in one of the most exclusive areas of the Costa del Sol.