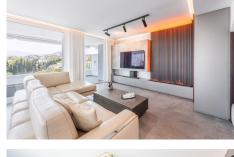

## REF# R4943296 - 1.450.000 €

| 3    | 2     | 155 m² | 119 m²  |
|------|-------|--------|---------|
| Beds | Baths | Built  | Terrace |

CONTEMPORARY PENTHOUSE WITH SEA AND GOLF VIEWS IN LA QUINTA Spectacular penthouse with large terraces and spectacular views, located in the exclusive area of ??La Quinta, just a few minutes from Nueva Andalucía, Puerto Banus and San Pedro, surrounded by several of the best golf courses in the area. Penthouse - dupex built in 2018, stands out for its elegant contemporary style, has a total of three bedrooms, (two of them on the ground floor), two bathrooms, living room with open kitchen and terrace on the main floor and large terrace on the upper floor with jacuzzi, sauna...etc. From the terrace you can enjoy wonderful views of the sea, golf course, lake and mountains. It also includes two parking spaces and a storage room Established within a magnificent urbanization with gardens and communal pool. An ideal property for clients who want to enjoy an exclusive penthouse with a large terrace in one of the most exclusive areas of the Costa del Sol.