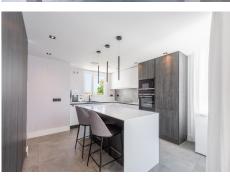

## REF# R4943296 - 1.450.000 €

| 3    | 2     | 155 m² | 119 m²  |
|------|-------|--------|---------|
| Beds | Baths | Built  | Terrace |

CONTEMPORARY PENTHOUSE WITH SEA AND GOLF VIEWS IN LA QUINTA Spectacular penthouse with large terraces and spectacular views, located in the exclusive area of ??La Quinta, just a few minutes from Nueva Andalucía, Puerto Banus and San Pedro, surrounded by several of the best golf courses in the area. Penthouse - dupex built in 2018, stands out for its elegant contemporary style, has a total of three bedrooms, (two of them on the ground floor), two bathrooms, living room with open kitchen and terrace on the main floor and large terrace on the upper floor with jacuzzi, sauna...etc. From the terrace you can enjoy wonderful views of the sea, golf course, lake and mountains. It also includes two parking spaces and a storage room Established within a magnificent urbanization with gardens and communal pool. An ideal property for clients who want to enjoy an exclusive penthouse with a large terrace in one of the most exclusive areas of the Costa del Sol.