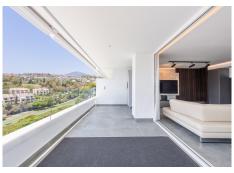

## REF# R4943296 - 1.450.000 €

| 3    | 2     | 155 m² | 119 m²  |
|------|-------|--------|---------|
| Beds | Baths | Built  | Terrace |

CONTEMPORARY PENTHOUSE WITH SEA AND GOLF VIEWS IN LA QUINTA Spectacular penthouse with large terraces and spectacular views, located in the exclusive area of ??La Quinta, just a few minutes from Nueva Andalucía, Puerto Banus and San Pedro, surrounded by several of the best golf courses in the area. Penthouse - dupex built in 2018, stands out for its elegant contemporary style, has a total of three bedrooms, (two of them on the ground floor), two bathrooms, living room with open kitchen and terrace on the main floor and large terrace on the upper floor with jacuzzi, sauna...etc. From the terrace you can enjoy wonderful views of the sea, golf course, lake and mountains. It also includes two parking spaces and a storage room Established within a magnificent urbanization with gardens and communal pool. An ideal property for clients who want to enjoy an exclusive penthouse with a large terrace in one of the most exclusive areas of the Costa del Sol.