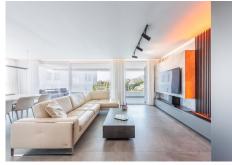

## REF# R4943296 - 1.450.000 €

| 3    | 2     | 155 m² | 119 m²  |
|------|-------|--------|---------|
| Beds | Baths | Built  | Terrace |

CONTEMPORARY PENTHOUSE WITH SEA AND GOLF VIEWS IN LA QUINTA Spectacular penthouse with large terraces and spectacular views, located in the exclusive area of ??La Quinta, just a few minutes from Nueva Andalucía, Puerto Banus and San Pedro, surrounded by several of the best golf courses in the area. Penthouse - dupex built in 2018, stands out for its elegant contemporary style, has a total of three bedrooms, (two of them on the ground floor), two bathrooms, living room with open kitchen and terrace on the main floor and large terrace on the upper floor with jacuzzi, sauna...etc. From the terrace you can enjoy wonderful views of the sea, golf course, lake and mountains. It also includes two parking spaces and a storage room Established within a magnificent urbanization with gardens and communal pool. An ideal property for clients who want to enjoy an exclusive penthouse with a large terrace in one of the most exclusive areas of the Costa del Sol.