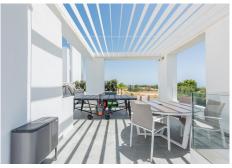

## REF# R4943296 - 1.450.000 €

| 3    | 2     | 155 m² | 119 m²  |
|------|-------|--------|---------|
| Beds | Baths | Built  | Terrace |

CONTEMPORARY PENTHOUSE WITH SEA AND GOLF VIEWS IN LA QUINTA Spectacular penthouse with large terraces and spectacular views, located in the exclusive area of ??La Quinta, just a few minutes from Nueva Andalucía, Puerto Banus and San Pedro, surrounded by several of the best golf courses in the area. Penthouse - dupex built in 2018, stands out for its elegant contemporary style, has a total of three bedrooms, (two of them on the ground floor), two bathrooms, living room with open kitchen and terrace on the main floor and large terrace on the upper floor with jacuzzi, sauna...etc. From the terrace you can enjoy wonderful views of the sea, golf course, lake and mountains. It also includes two parking spaces and a storage room Established within a magnificent urbanization with gardens and communal pool. An ideal property for clients who want to enjoy an exclusive penthouse with a large terrace in one of the most exclusive areas of the Costa del Sol.