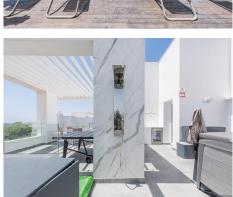

## REF# R4943296 - 1.450.000 €

| 3    | 2     | 155 m² | 119 m²  |
|------|-------|--------|---------|
| Beds | Baths | Built  | Terrace |

CONTEMPORARY PENTHOUSE WITH SEA AND GOLF VIEWS IN LA QUINTA Spectacular penthouse with large terraces and spectacular views, located in the exclusive area of ??La Quinta, just a few minutes from Nueva Andalucía, Puerto Banus and San Pedro, surrounded by several of the best golf courses in the area. Penthouse - dupex built in 2018, stands out for its elegant contemporary style, has a total of three bedrooms, (two of them on the ground floor), two bathrooms, living room with open kitchen and terrace on the main floor and large terrace on the upper floor with jacuzzi, sauna...etc. From the terrace you can enjoy wonderful views of the sea, golf course, lake and mountains. It also includes two parking spaces and a storage room Established within a magnificent urbanization with gardens and communal pool. An ideal property for clients who want to enjoy an exclusive penthouse with a large terrace in one of the most exclusive areas of the Costa del Sol.