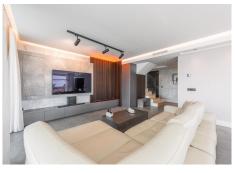

## REF# R4943296 - 1.450.000 €

| 3    | 2     | 155 m² | 119 m²  |
|------|-------|--------|---------|
| Beds | Baths | Built  | Terrace |

CONTEMPORARY PENTHOUSE WITH SEA AND GOLF VIEWS IN LA QUINTA Spectacular penthouse with large terraces and spectacular views, located in the exclusive area of ??La Quinta, just a few minutes from Nueva Andalucía, Puerto Banus and San Pedro, surrounded by several of the best golf courses in the area. Penthouse - dupex built in 2018, stands out for its elegant contemporary style, has a total of three bedrooms, (two of them on the ground floor), two bathrooms, living room with open kitchen and terrace on the main floor and large terrace on the upper floor with jacuzzi, sauna...etc. From the terrace you can enjoy wonderful views of the sea, golf course, lake and mountains. It also includes two parking spaces and a storage room Established within a magnificent urbanization with gardens and communal pool. An ideal property for clients who want to enjoy an exclusive penthouse with a large terrace in one of the most exclusive areas of the Costa del Sol.