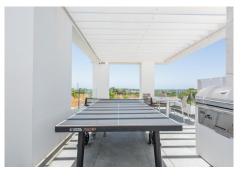

## REF# R4943296 - 1.450.000 €

| 3    | 2     | 155 m² | 119 m²  |
|------|-------|--------|---------|
| Beds | Baths | Built  | Terrace |

CONTEMPORARY PENTHOUSE WITH SEA AND GOLF VIEWS IN LA QUINTA Spectacular penthouse with large terraces and spectacular views, located in the exclusive area of ??La Quinta, just a few minutes from Nueva Andalucía, Puerto Banus and San Pedro, surrounded by several of the best golf courses in the area. Penthouse - dupex built in 2018, stands out for its elegant contemporary style, has a total of three bedrooms, (two of them on the ground floor), two bathrooms, living room with open kitchen and terrace on the main floor and large terrace on the upper floor with jacuzzi, sauna...etc. From the terrace you can enjoy wonderful views of the sea, golf course, lake and mountains. It also includes two parking spaces and a storage room Established within a magnificent urbanization with gardens and communal pool. An ideal property for clients who want to enjoy an exclusive penthouse with a large terrace in one of the most exclusive areas of the Costa del Sol.