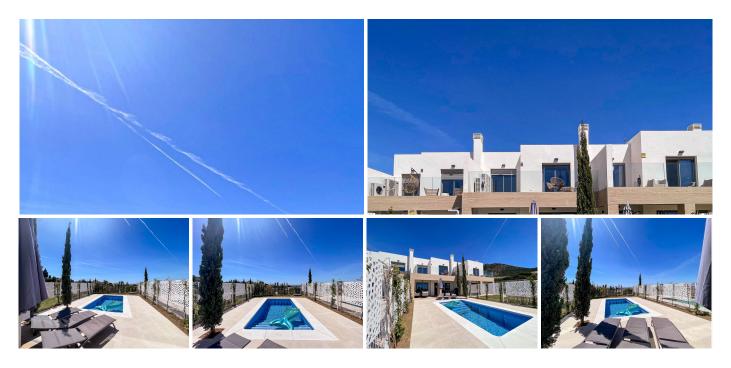

## REF# R4950097 - 745.000 €

| 3    | 3     | 189 m² | 250 m² |
|------|-------|--------|--------|
| Beds | Baths | Built  | Plot   |

Welcome to this beautiful home with a private pool and stunning views of the Mediterranean Sea and the mountains. Highlights: - Private pool - Private parking - Community pools - Incredible views of the Mediterranean Sea and the mountains - Prime location - Move-in ready - Gated community with private access - Exceptional South/West orientation, sunny all day This stunning home boasts an exceptional location, just 15 minutes from Málaga Airport, 8 minutes from Carvajal Beach, where you can also find the Higuerón Beach Club, 4 minutes from Carrefour Market supermarket, and 6 minutes from the 5-star Hilton Hotel, which offers access to the best sports facilities in the area, including a spa, gym, paddle tennis courts, and more. Without a doubt, Nature Collection offers a privileged location where you can enjoy tranquility while being close to everything. Surrounded by nature in a private residential complex Nestled in the peaceful mountain valleys, this home is part of a gated community with private access.