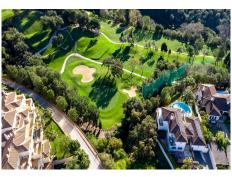

## REF# R4950718 - 385.000 €

| 2    | 2     | 102 m² | 10 m²   |
|------|-------|--------|---------|
| Beds | Baths | Built  | Terrace |

Exclusive property situated in one of the most prestigious areas of Elviria. Located just a few steps away from a stunning golf course, which can be admired in its entirety from the terrace. This 2 bedroom, 2 bathroom flat is in an unbeatable location, with quick access to supermarkets, schools, the beach and main transport links. It stands out for its peaceful setting, surrounded by nature and large green areas, providing a perfect space for relaxation and enjoyment. Thanks to its excellent orientation, it enjoys exceptional luminosity throughout the year, with mild temperatures in any season. It is an ideal option for both investment and permanent residence. The property includes private parking and storage room. The development offers a large swimming pool available all year round and carefully designed gardens. In addition, the apartment has LPO, tourist license and is delivered fully furnished and equipped.