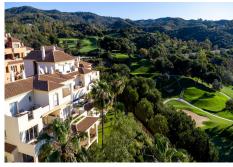

## REF# R4950718 - 385.000 €

| 2    | 2     | 102 m² | 10 m²   |
|------|-------|--------|---------|
| Beds | Baths | Built  | Terrace |

Exclusive property situated in one of the most prestigious areas of Elviria. Located just a few steps away from a stunning golf course, which can be admired in its entirety from the terrace. This 2 bedroom, 2 bathroom flat is in an unbeatable location, with quick access to supermarkets, schools, the beach and main transport links. It stands out for its peaceful setting, surrounded by nature and large green areas, providing a perfect space for relaxation and enjoyment. Thanks to its excellent orientation, it enjoys exceptional luminosity throughout the year, with mild temperatures in any season. It is an ideal option for both investment and permanent residence. The property includes private parking and storage room. The development offers a large swimming pool available all year round and carefully designed gardens. In addition, the apartment has LPO, tourist license and is delivered fully furnished and equipped.