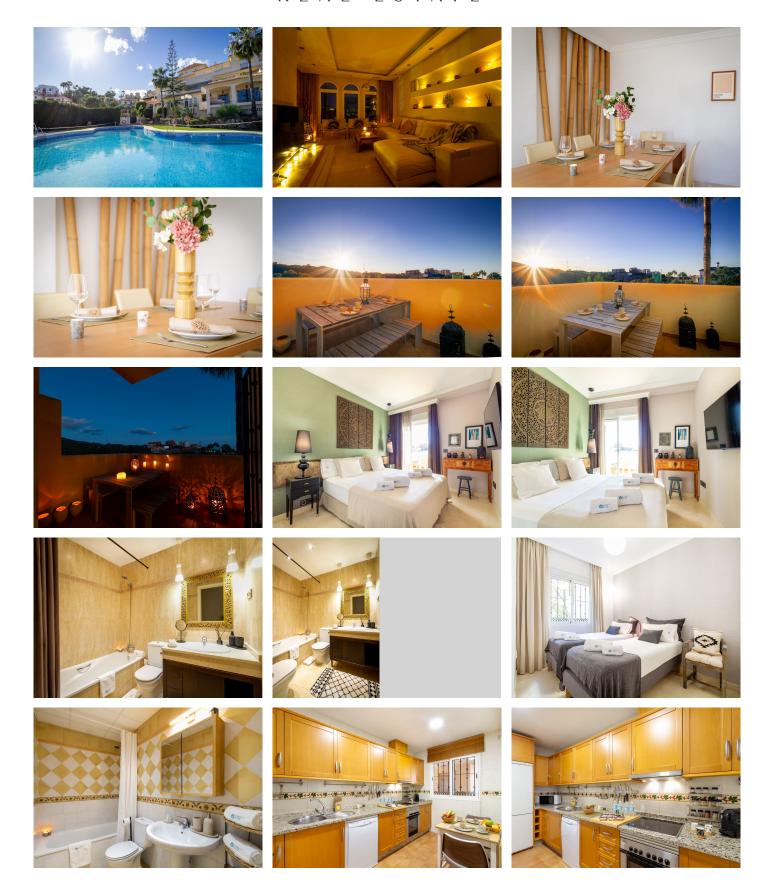

## REF# R4950718 - 385.000 €

| 2    | 2     | 102 m² | 10 m²   |
|------|-------|--------|---------|
| Beds | Baths | Built  | Terrace |

Exclusive property situated in one of the most prestigious areas of Elviria. Located just a few steps away from a stunning golf course, which can be admired in its entirety from the terrace. This 2 bedroom, 2 bathroom flat is in an unbeatable location, with quick access to supermarkets, schools, the beach and main transport links. It stands out for its peaceful setting, surrounded by nature and large green areas, providing a perfect space for relaxation and enjoyment. Thanks to its excellent orientation, it enjoys exceptional luminosity throughout the year, with mild temperatures in any season. It is an ideal option for both investment and permanent residence. The property includes private parking and storage room. The development offers a large swimming pool available all year round and carefully designed gardens. In addition, the apartment has LPO, tourist license and is delivered fully furnished and equipped.