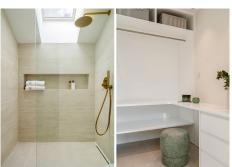

## REF# R4958272 - 985.000 €

| 3    | 3     | 172 m² | 40 m²   |
|------|-------|--------|---------|
| Beds | Baths | Built  | Terrace |

Newly renovated penthouse with stunning views & walking distance to everything! Welcome to this bright and spacious west-facing penthouse, thoughtfully designed with a bespoke layout and stylish details. Spread over two floors, the entrance level features an open-plan living area with a beautifully crafted arched Santos kitchen, complete with Samsung appliances and travertine countertops. The space flows seamlessly onto a large west-facing terrace with outdoor kitchen, perfect for outdoor dining, relaxing, and enjoying the breathtaking mountain and sea views. This level also includes a guest bedroom, bathroom, and a separate laundry area. Upstairs, the master suite offers a vaulted ceiling, a walk-in closet with a makeup table, and a spacious en-suite bathroom. It also has direct access to a second private terrace with bar seating. A second guest bedroom with an en-suite bathroom is also on this floor. All bathrooms feature custom-made travertine sinks and underfloor heating. The urbanization is perfectly located in the lower part of Nueva Andalucía, within easy walking distance to shops, restaurants, and the beach. The community also offers lush gardens and a pool area. A fantastic rental investment with an LPO in place and short-term rentals allowed. Don't miss this opportunity—contact us today for a viewing!