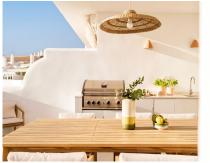

## REF# R4958272 - 985.000 €

| 3    | 3     | 172 m² | 40 m²   |
|------|-------|--------|---------|
| Beds | Baths | Built  | Terrace |

Newly renovated penthouse with stunning views & walking distance to everything! Welcome to this bright and spacious west-facing penthouse, thoughtfully designed with a bespoke layout and stylish details. Spread over two floors, the entrance level features an open-plan living area with a beautifully crafted arched Santos kitchen, complete with Samsung appliances and travertine countertops. The space flows seamlessly onto a large west-facing terrace with outdoor kitchen, perfect for outdoor dining, relaxing, and enjoying the breathtaking mountain and sea views. This level also includes a guest bedroom, bathroom, and a separate laundry area. Upstairs, the master suite offers a vaulted ceiling, a walk-in closet with a makeup table, and a spacious en-suite bathroom. It also has direct access to a second private terrace with bar seating. A second guest bedroom with an en-suite bathroom is also on this floor. All bathrooms feature custom-made travertine sinks and underfloor heating. The urbanization is perfectly located in the lower part of Nueva Andalucía, within easy walking distance to shops, restaurants, and the beach. The community also offers lush gardens and a pool area. A fantastic rental investment with an LPO in place and short-term rentals allowed. Don't miss this opportunity—contact us today for a viewing!