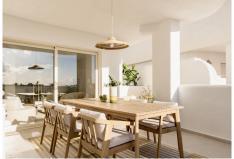

## REF# R4958272 - 985.000 €

| 3    | 3     | 172 m² | 40 m²   |
|------|-------|--------|---------|
| Beds | Baths | Built  | Terrace |

Newly renovated penthouse with stunning views & walking distance to everything! Welcome to this bright and spacious west-facing penthouse, thoughtfully designed with a bespoke layout and stylish details. Spread over two floors, the entrance level features an open-plan living area with a beautifully crafted arched Santos kitchen, complete with Samsung appliances and travertine countertops. The space flows seamlessly onto a large west-facing terrace with outdoor kitchen, perfect for outdoor dining, relaxing, and enjoying the breathtaking mountain and sea views. This level also includes a guest bedroom, bathroom, and a separate laundry area. Upstairs, the master suite offers a vaulted ceiling, a walk-in closet with a makeup table, and a spacious en-suite bathroom. It also has direct access to a second private terrace with bar seating. A second guest bedroom with an en-suite bathroom is also on this floor. All bathrooms feature custom-made travertine sinks and underfloor heating. The urbanization is perfectly located in the lower part of Nueva Andalucía, within easy walking distance to shops, restaurants, and the beach. The community also offers lush gardens and a pool area. A fantastic rental investment with an LPO in place and short-term rentals allowed. Don't miss this opportunity—contact us today for a viewing!