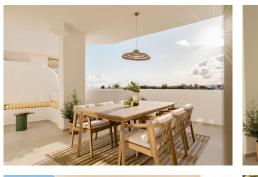

## REF# R4958272 - 985.000 €

| 3    | 3     | 172 m² | 40 m²   |
|------|-------|--------|---------|
| Beds | Baths | Built  | Terrace |

Newly renovated penthouse with stunning views & walking distance to everything! Welcome to this bright and spacious west-facing penthouse, thoughtfully designed with a bespoke layout and stylish details. Spread over two floors, the entrance level features an open-plan living area with a beautifully crafted arched Santos kitchen, complete with Samsung appliances and travertine countertops. The space flows seamlessly onto a large west-facing terrace with outdoor kitchen, perfect for outdoor dining, relaxing, and enjoying the breathtaking mountain and sea views. This level also includes a guest bedroom, bathroom, and a separate laundry area. Upstairs, the master suite offers a vaulted ceiling, a walk-in closet with a makeup table, and a spacious en-suite bathroom. It also has direct access to a second private terrace with bar seating. A second guest bedroom with an en-suite bathroom is also on this floor. All bathrooms feature custom-made travertine sinks and underfloor heating. The urbanization is perfectly located in the lower part of Nueva Andalucía, within easy walking distance to shops, restaurants, and the beach. The community also offers lush gardens and a pool area. A fantastic rental investment with an LPO in place and short-term rentals allowed. Don't miss this opportunity—contact us today for a viewing!