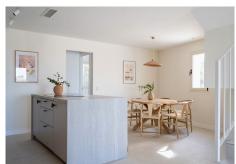

## REF# R4958272 - 985.000 €

| 3    | 3     | 172 m² | 40 m²   |
|------|-------|--------|---------|
| Beds | Baths | Built  | Terrace |

Newly renovated penthouse with stunning views & walking distance to everything! Welcome to this bright and spacious west-facing penthouse, thoughtfully designed with a bespoke layout and stylish details. Spread over two floors, the entrance level features an open-plan living area with a beautifully crafted arched Santos kitchen, complete with Samsung appliances and travertine countertops. The space flows seamlessly onto a large west-facing terrace with outdoor kitchen, perfect for outdoor dining, relaxing, and enjoying the breathtaking mountain and sea views. This level also includes a guest bedroom, bathroom, and a separate laundry area. Upstairs, the master suite offers a vaulted ceiling, a walk-in closet with a makeup table, and a spacious en-suite bathroom. It also has direct access to a second private terrace with bar seating. A second guest bedroom with an en-suite bathroom is also on this floor. All bathrooms feature custom-made travertine sinks and underfloor heating. The urbanization is perfectly located in the lower part of Nueva Andalucía, within easy walking distance to shops, restaurants, and the beach. The community also offers lush gardens and a pool area. A fantastic rental investment with an LPO in place and short-term rentals allowed. Don't miss this opportunity—contact us today for a viewing!