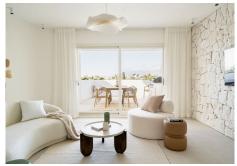

## REF# R4958272 - 985.000 €

| 3    | 3     | 172 m² | 40 m²   |
|------|-------|--------|---------|
| Beds | Baths | Built  | Terrace |

Newly renovated penthouse with stunning views & walking distance to everything! Welcome to this bright and spacious west-facing penthouse, thoughtfully designed with a bespoke layout and stylish details. Spread over two floors, the entrance level features an open-plan living area with a beautifully crafted arched Santos kitchen, complete with Samsung appliances and travertine countertops. The space flows seamlessly onto a large west-facing terrace with outdoor kitchen, perfect for outdoor dining, relaxing, and enjoying the breathtaking mountain and sea views. This level also includes a guest bedroom, bathroom, and a separate laundry area. Upstairs, the master suite offers a vaulted ceiling, a walk-in closet with a makeup table, and a spacious en-suite bathroom. It also has direct access to a second private terrace with bar seating. A second guest bedroom with an en-suite bathroom is also on this floor. All bathrooms feature custom-made travertine sinks and underfloor heating. The urbanization is perfectly located in the lower part of Nueva Andalucía, within easy walking distance to shops, restaurants, and the beach. The community also offers lush gardens and a pool area. A fantastic rental investment with an LPO in place and short-term rentals allowed. Don't miss this opportunity—contact us today for a viewing!