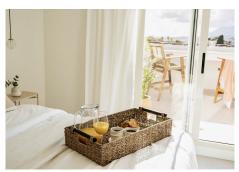

## REF# R4958272 - 985.000 €

| 3    | 3     | 172 m² | 40 m²   |
|------|-------|--------|---------|
| Beds | Baths | Built  | Terrace |

Newly renovated penthouse with stunning views & walking distance to everything! Welcome to this bright and spacious west-facing penthouse, thoughtfully designed with a bespoke layout and stylish details. Spread over two floors, the entrance level features an open-plan living area with a beautifully crafted arched Santos kitchen, complete with Samsung appliances and travertine countertops. The space flows seamlessly onto a large west-facing terrace with outdoor kitchen, perfect for outdoor dining, relaxing, and enjoying the breathtaking mountain and sea views. This level also includes a guest bedroom, bathroom, and a separate laundry area. Upstairs, the master suite offers a vaulted ceiling, a walk-in closet with a makeup table, and a spacious en-suite bathroom. It also has direct access to a second private terrace with bar seating. A second guest bedroom with an en-suite bathroom is also on this floor. All bathrooms feature custom-made travertine sinks and underfloor heating. The urbanization is perfectly located in the lower part of Nueva Andalucía, within easy walking distance to shops, restaurants, and the beach. The community also offers lush gardens and a pool area. A fantastic rental investment with an LPO in place and short-term rentals allowed. Don't miss this opportunity—contact us today for a viewing!