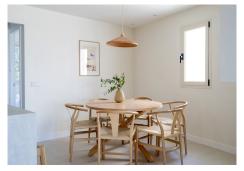

## REF# R4958272 - 985.000 €

| 3    | 3     | 172 m² | 40 m²   |
|------|-------|--------|---------|
| Beds | Baths | Built  | Terrace |

Newly renovated penthouse with stunning views & walking distance to everything! Welcome to this bright and spacious west-facing penthouse, thoughtfully designed with a bespoke layout and stylish details. Spread over two floors, the entrance level features an open-plan living area with a beautifully crafted arched Santos kitchen, complete with Samsung appliances and travertine countertops. The space flows seamlessly onto a large west-facing terrace with outdoor kitchen, perfect for outdoor dining, relaxing, and enjoying the breathtaking mountain and sea views. This level also includes a guest bedroom, bathroom, and a separate laundry area. Upstairs, the master suite offers a vaulted ceiling, a walk-in closet with a makeup table, and a spacious en-suite bathroom. It also has direct access to a second private terrace with bar seating. A second guest bedroom with an en-suite bathroom is also on this floor. All bathrooms feature custom-made travertine sinks and underfloor heating. The urbanization is perfectly located in the lower part of Nueva Andalucía, within easy walking distance to shops, restaurants, and the beach. The community also offers lush gardens and a pool area. A fantastic rental investment with an LPO in place and short-term rentals allowed. Don't miss this opportunity—contact us today for a viewing!