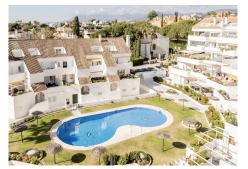

## PENTHOUSE DUPLEX IN NUEVA ANDALUCÍA

Nueva Andalucía

## REF# R4958272 - 985.000 €

| 3    | 3     | 172 m² | 40 m²   |
|------|-------|--------|---------|
| Beds | Baths | Built  | Terrace |

Newly renovated penthouse with stunning views & walking distance to everything! Welcome to this bright and spacious west-facing penthouse, thoughtfully designed with a bespoke layout and stylish details. Spread over two floors, the entrance level features an open-plan living area with a beautifully crafted arched Santos kitchen, complete with Samsung appliances and travertine countertops. The space flows seamlessly onto a large west-facing terrace with outdoor kitchen, perfect for outdoor dining, relaxing, and enjoying the breathtaking mountain and sea views. This level also includes a guest bedroom, bathroom, and a separate laundry area. Upstairs, the master suite offers a vaulted ceiling, a walk-in closet with a makeup table, and a spacious en-suite bathroom. It also has direct access to a second private terrace with bar seating. A second guest bedroom with an en-suite bathroom is also on this floor. All bathrooms feature custom-made travertine sinks and underfloor heating. The urbanization is perfectly located in the lower part of Nueva Andalucía, within easy walking distance to shops, restaurants, and the beach. The community also offers lush gardens and a pool area. A fantastic rental investment with an LPO in place and short-term rentals allowed. Don't miss this opportunity—contact us today for a viewing!