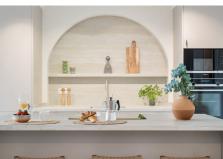

## REF# R4958272 - 985.000 €

| 3    | 3     | 172 m² | 40 m²   |
|------|-------|--------|---------|
| Beds | Baths | Built  | Terrace |

Newly renovated penthouse with stunning views & walking distance to everything! Welcome to this bright and spacious west-facing penthouse, thoughtfully designed with a bespoke layout and stylish details. Spread over two floors, the entrance level features an open-plan living area with a beautifully crafted arched Santos kitchen, complete with Samsung appliances and travertine countertops. The space flows seamlessly onto a large west-facing terrace with outdoor kitchen, perfect for outdoor dining, relaxing, and enjoying the breathtaking mountain and sea views. This level also includes a guest bedroom, bathroom, and a separate laundry area. Upstairs, the master suite offers a vaulted ceiling, a walk-in closet with a makeup table, and a spacious en-suite bathroom. It also has direct access to a second private terrace with bar seating. A second guest bedroom with an en-suite bathroom is also on this floor. All bathrooms feature custom-made travertine sinks and underfloor heating. The urbanization is perfectly located in the lower part of Nueva Andalucía, within easy walking distance to shops, restaurants, and the beach. The community also offers lush gardens and a pool area. A fantastic rental investment with an LPO in place and short-term rentals allowed. Don't miss this opportunity—contact us today for a viewing!