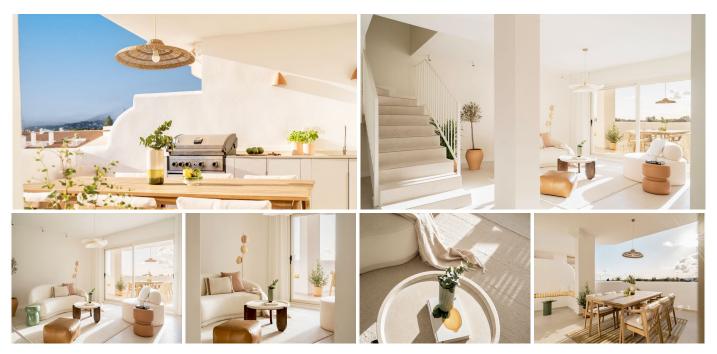

## REF# R4958272 - 985.000 €

| 3    | 3     | 172 m² | 40 m²   |
|------|-------|--------|---------|
| Beds | Baths | Built  | Terrace |

Newly renovated penthouse with stunning views & walking distance to everything! Welcome to this bright and spacious west-facing penthouse, thoughtfully designed with a bespoke layout and stylish details. Spread over two floors, the entrance level features an open-plan living area with a beautifully crafted arched Santos kitchen, complete with Samsung appliances and travertine countertops. The space flows seamlessly onto a large west-facing terrace with outdoor kitchen, perfect for outdoor dining, relaxing, and enjoying the breathtaking mountain and sea views. This level also includes a guest bedroom, bathroom, and a separate laundry area. Upstairs, the master suite offers a vaulted ceiling, a walk-in closet with a makeup table, and a spacious en-suite bathroom. It also has direct access to a second private terrace with bar seating. A second guest bedroom with an en-suite bathroom is also on this floor. All bathrooms feature custom-made travertine sinks and underfloor heating. The urbanization is perfectly located in the lower part of Nueva Andalucía, within easy walking distance to shops, restaurants, and the beach. The community also offers lush gardens and a pool area. A fantastic rental investment with an LPO in place and short-term rentals allowed. Don't miss this opportunity—contact us today for a viewing!