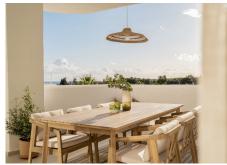

## REF# R4958272 - 985.000 €

| 3    | 3     | 172 m² | 40 m²   |
|------|-------|--------|---------|
| Beds | Baths | Built  | Terrace |

Newly renovated penthouse with stunning views & walking distance to everything! Welcome to this bright and spacious west-facing penthouse, thoughtfully designed with a bespoke layout and stylish details. Spread over two floors, the entrance level features an open-plan living area with a beautifully crafted arched Santos kitchen, complete with Samsung appliances and travertine countertops. The space flows seamlessly onto a large west-facing terrace with outdoor kitchen, perfect for outdoor dining, relaxing, and enjoying the breathtaking mountain and sea views. This level also includes a guest bedroom, bathroom, and a separate laundry area. Upstairs, the master suite offers a vaulted ceiling, a walk-in closet with a makeup table, and a spacious en-suite bathroom. It also has direct access to a second private terrace with bar seating. A second guest bedroom with an en-suite bathroom is also on this floor. All bathrooms feature custom-made travertine sinks and underfloor heating. The urbanization is perfectly located in the lower part of Nueva Andalucía, within easy walking distance to shops, restaurants, and the beach. The community also offers lush gardens and a pool area. A fantastic rental investment with an LPO in place and short-term rentals allowed. Don't miss this opportunity—contact us today for a viewing!