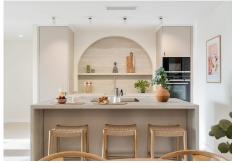

## REF# R4958272 - 985.000 €

| 3    | 3     | 172 m² | 40 m²   |
|------|-------|--------|---------|
| Beds | Baths | Built  | Terrace |

Newly renovated penthouse with stunning views & walking distance to everything! Welcome to this bright and spacious west-facing penthouse, thoughtfully designed with a bespoke layout and stylish details. Spread over two floors, the entrance level features an open-plan living area with a beautifully crafted arched Santos kitchen, complete with Samsung appliances and travertine countertops. The space flows seamlessly onto a large west-facing terrace with outdoor kitchen, perfect for outdoor dining, relaxing, and enjoying the breathtaking mountain and sea views. This level also includes a guest bedroom, bathroom, and a separate laundry area. Upstairs, the master suite offers a vaulted ceiling, a walk-in closet with a makeup table, and a spacious en-suite bathroom. It also has direct access to a second private terrace with bar seating. A second guest bedroom with an en-suite bathroom is also on this floor. All bathrooms feature custom-made travertine sinks and underfloor heating. The urbanization is perfectly located in the lower part of Nueva Andalucía, within easy walking distance to shops, restaurants, and the beach. The community also offers lush gardens and a pool area. A fantastic rental investment with an LPO in place and short-term rentals allowed. Don't miss this opportunity—contact us today for a viewing!